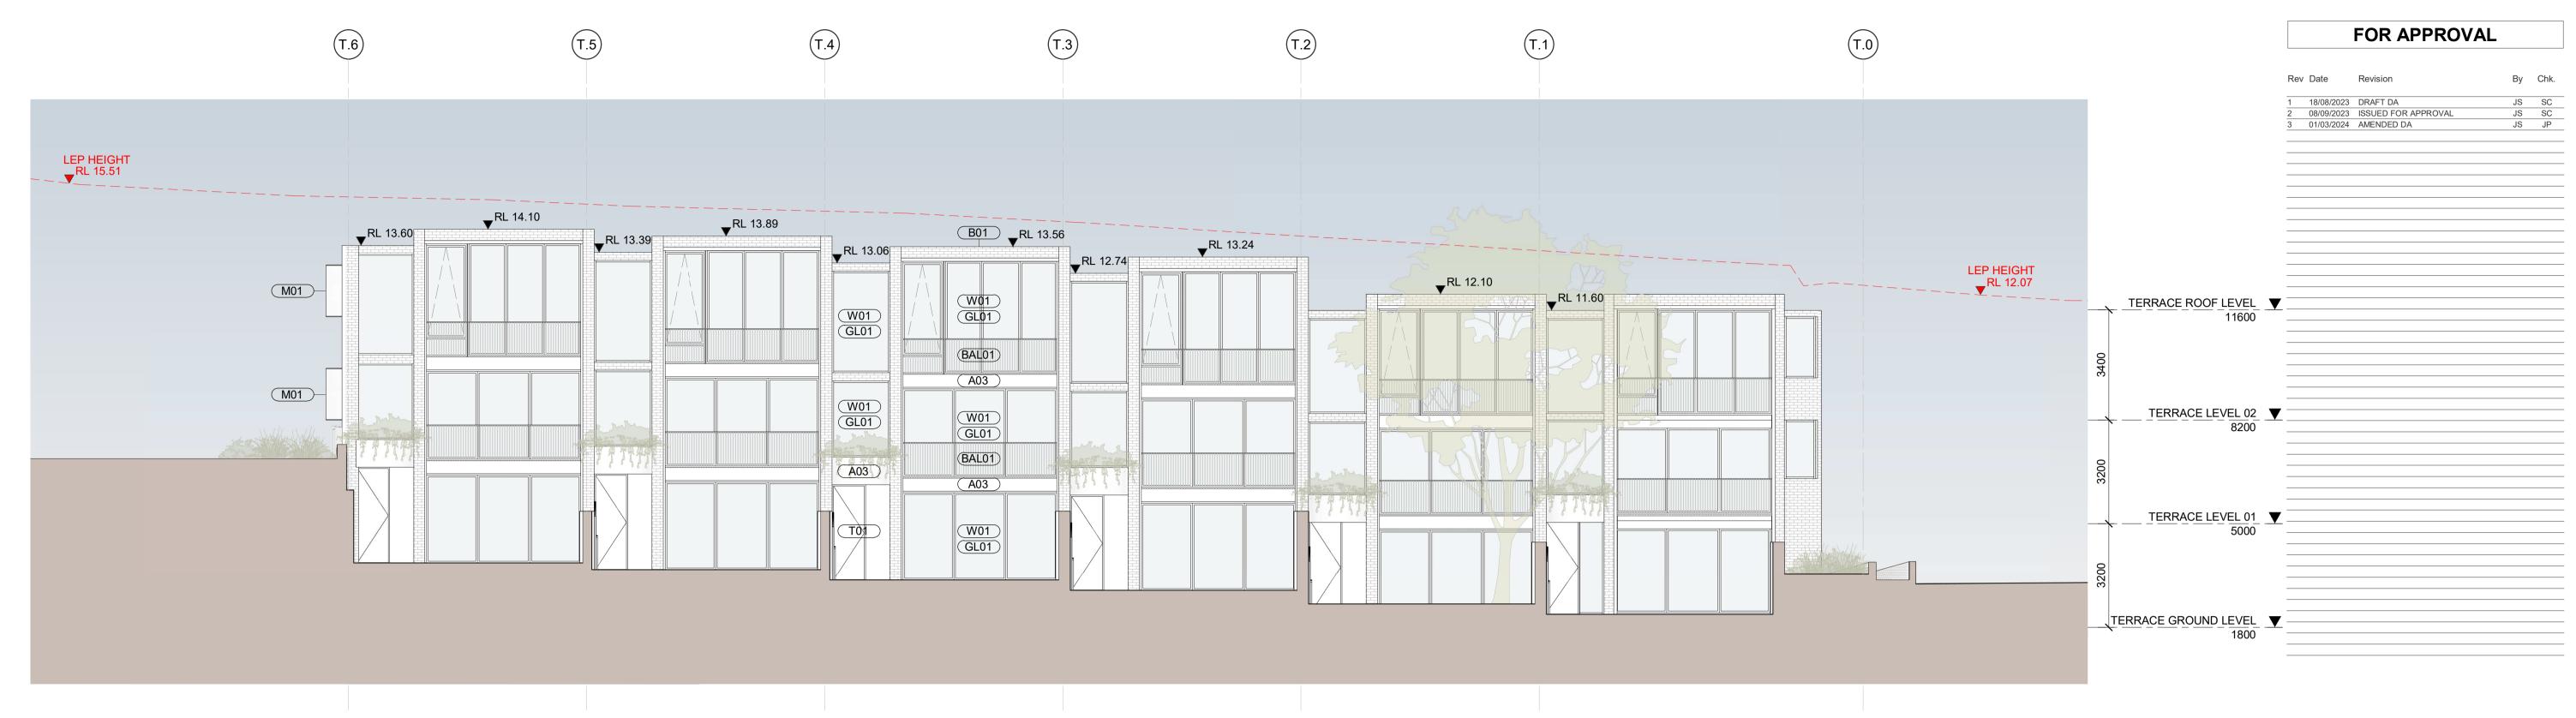

#### FOR APPROVAL

| Rev | Date       | Revision            | Ву | Ch |
|-----|------------|---------------------|----|----|
| 1   | 18/08/2023 | DRAFT DA            | JS | S  |
| 2   | 08/09/2023 | ISSUED FOR APPROVAL | JS | S  |
| 3   | 01/03/2024 | AMENDED DA          | JS | J  |
|     |            |                     |    |    |
|     |            |                     |    |    |
|     |            |                     |    |    |
|     |            |                     |    |    |

PERIFA

ABADEEN

Project
PERIFIA

20 Waterview St Putney 2112

Drawing Name

DEMOLITION PLAN (SITE)

| Date        | Scale | Sheet Size |
|-------------|-------|------------|
| 01/03/2024  | 1:300 | @ A1       |
| Drawn       | Chk.  | Job No.    |
| JS          | SC    | 6810       |
| Drawing No. |       | Revision   |
| DA-030      | )1    | / 3        |