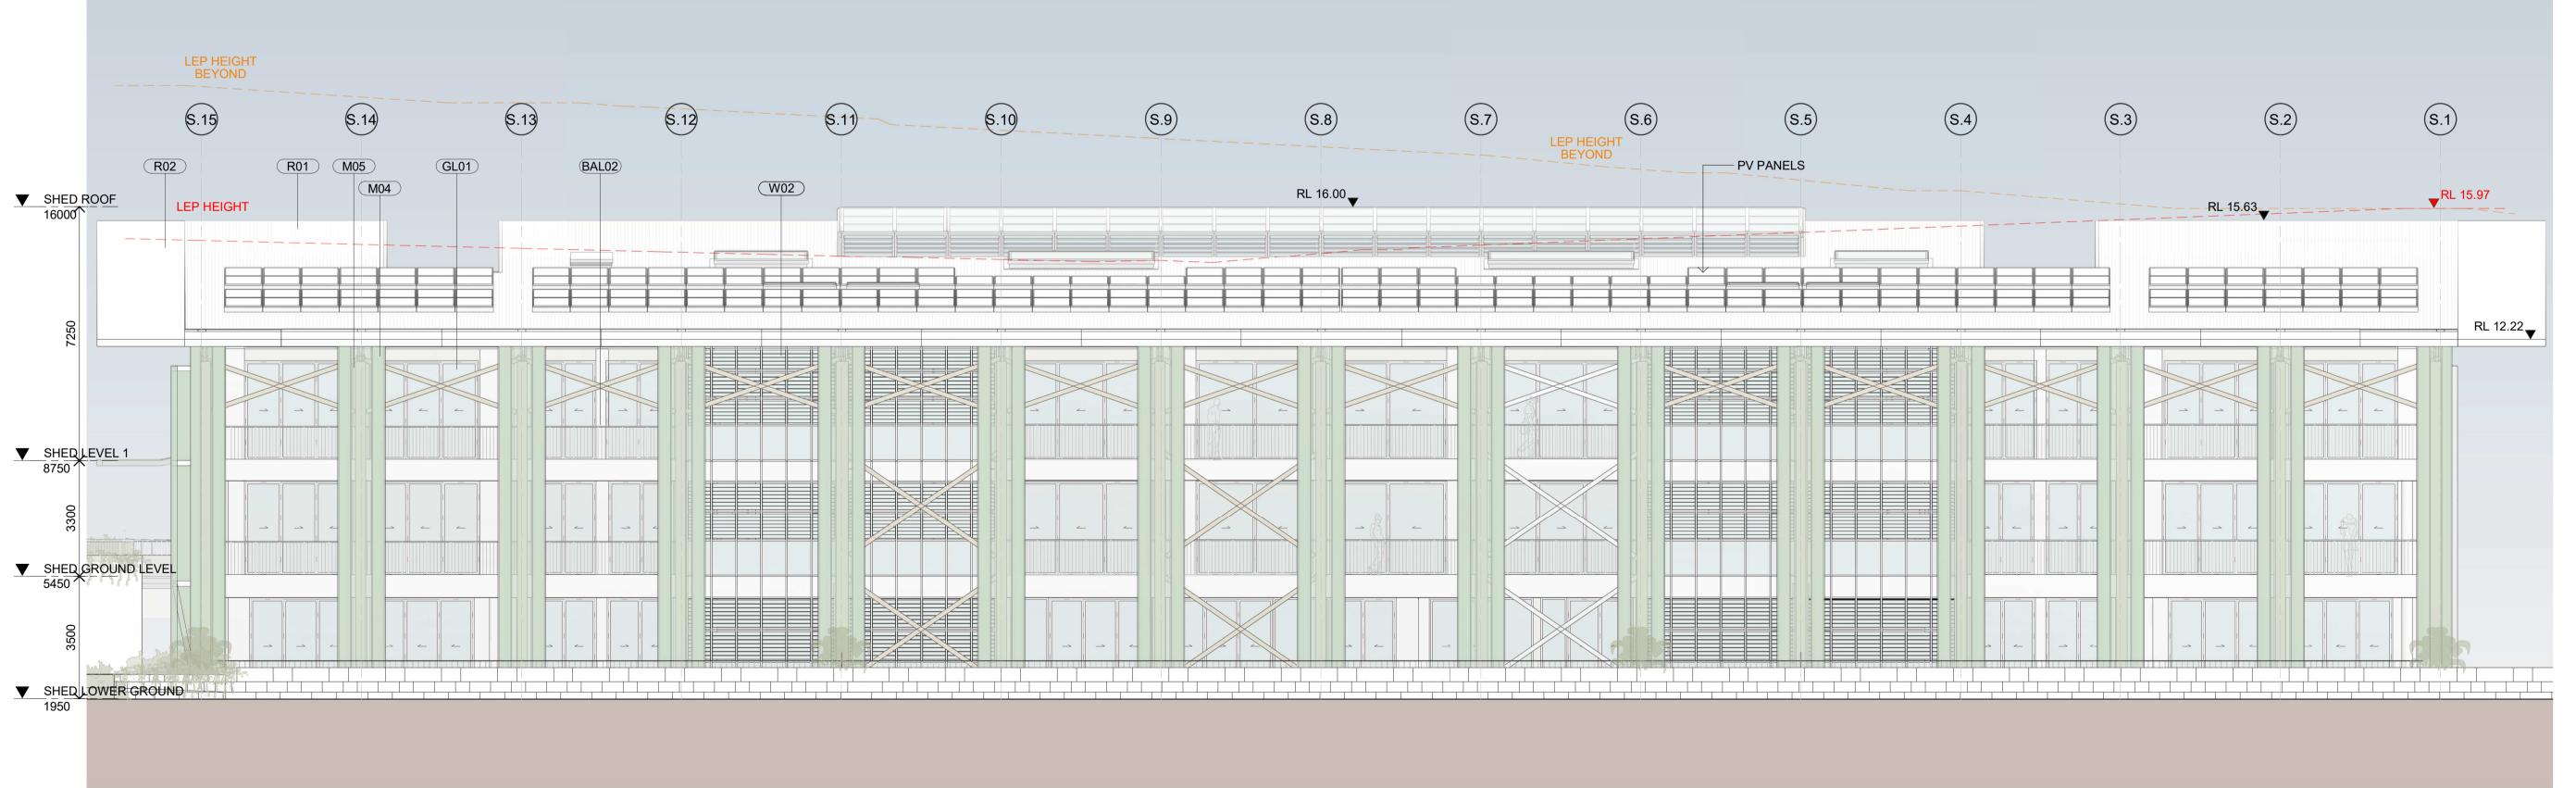

1 SHED - TYPICAL EAST AND WEST FACADES

SCALE 1:50

Nominated Architects: Adam Haddow-7188 | John Pradel-7004

FOR APPROVAL

| 2       18/08/2023       DRAFT DA       JS       S         3       08/09/2023       ISSUED FOR APPROVAL       JS       S         4       01/03/2024       AMENDED DA       JS       J | Rev | Date       | Revision            | Ву | Chk |
|---------------------------------------------------------------------------------------------------------------------------------------------------------------------------------------|-----|------------|---------------------|----|-----|
| 3 08/09/2023 ISSUED FOR APPROVAL JS S<br>4 01/03/2024 AMENDED DA JS J                                                                                                                 | 1   | 30/06/2023 |                     | SH | SC  |
| 4 01/03/2024 AMENDED DA JS J                                                                                                                                                          | 2   | 18/08/2023 |                     |    | SC  |
|                                                                                                                                                                                       | 3   | 08/09/2023 | ISSUED FOR APPROVAL | JS | SC  |
| 5 08/05/2024 COUNCIL RFI JS S                                                                                                                                                         | 4   | 01/03/2024 | AMENDED DA          | JS | JP  |
|                                                                                                                                                                                       | 5   | 08/05/2024 | COUNCIL RFI         | JS | SC  |
|                                                                                                                                                                                       |     |            |                     |    |     |
|                                                                                                                                                                                       |     |            |                     |    |     |
|                                                                                                                                                                                       |     |            |                     |    |     |
|                                                                                                                                                                                       |     |            |                     |    |     |
|                                                                                                                                                                                       |     |            |                     |    |     |
|                                                                                                                                                                                       |     |            |                     |    |     |
|                                                                                                                                                                                       |     |            |                     |    |     |
|                                                                                                                                                                                       |     |            |                     |    |     |
|                                                                                                                                                                                       |     |            |                     |    |     |
|                                                                                                                                                                                       |     |            |                     |    |     |
|                                                                                                                                                                                       |     |            |                     |    |     |
|                                                                                                                                                                                       |     |            |                     |    |     |
|                                                                                                                                                                                       |     |            |                     |    |     |
|                                                                                                                                                                                       |     |            |                     |    |     |
|                                                                                                                                                                                       |     |            |                     |    |     |
|                                                                                                                                                                                       |     |            |                     |    |     |
|                                                                                                                                                                                       |     |            |                     |    |     |
|                                                                                                                                                                                       |     |            |                     |    |     |
|                                                                                                                                                                                       |     |            |                     |    |     |
|                                                                                                                                                                                       |     |            |                     |    |     |
|                                                                                                                                                                                       |     |            |                     |    |     |
|                                                                                                                                                                                       |     |            |                     |    |     |
|                                                                                                                                                                                       |     |            |                     |    |     |
|                                                                                                                                                                                       |     |            |                     |    |     |
|                                                                                                                                                                                       |     |            |                     |    |     |
|                                                                                                                                                                                       |     |            |                     |    |     |

PERIFA

ABADEEN

PERIFIA

20 Waterview St Putney 2112

Drawing Name

WALL SECTION - SHED

0 50 250 500mm 1:50 @A1

| DA-260      | 2     | / 5        |
|-------------|-------|------------|
| Drawing No. |       | Revision   |
| JS          | SC    | 6810       |
| Drawn       | Chk.  | Job No.    |
| 08/05/2024  | 1:50  | @ A1       |
| Date        | Scale | Sheet Size |