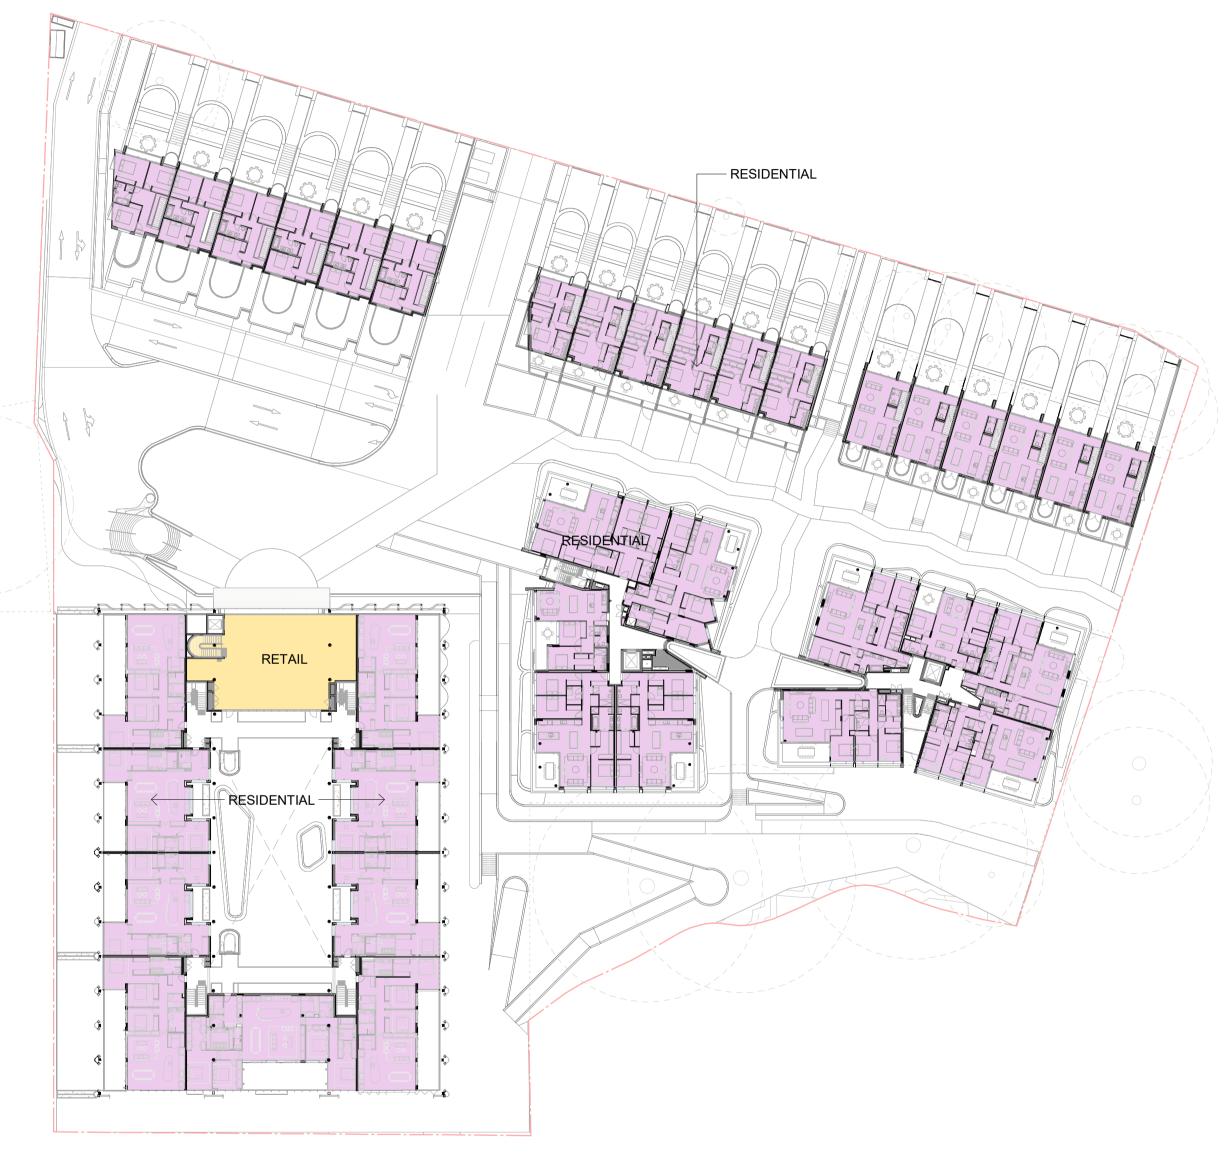

PERIFA

ABADEEN

Project
PERIFIA

20 Waterview St Putney 2112

Drawing Name

DEMOLITION PLAN (SITE)

| Date        | Scale | Sheet Size |
|-------------|-------|------------|
| 01/03/2024  | 1:300 | @ A1       |
| Drawn       | Chk.  | Job No.    |
| JS          | SC    | 6810       |
| Drawing No. |       | Revision   |
| DA-030      | )1    | / 3        |

## PERIFA ABADEEN

PERIFIA

20 Waterview St Putney 2112

**Drawing Name** OVERALL PLAN - SHED AND RFB GROUND LEVEL

| Date        | Scale | Sheet Size |
|-------------|-------|------------|
| 08/05/2024  | 1:300 | @ A1       |
| Drawn       | Chk.  | Job No.    |
| JS          | SC    | 6810       |
| Drawing No. |       | Revision   |
| DA-1002     |       | / 8        |

Client

Project
PERIFIA

20 Waterview St Putney 2112

FLOOR PLAN RESIDENTIAL FLAT
BUILDING WEST GROUND LEVEL

0 100 500 100

1:100 @A1

| Date        | Scale | Sheet Size |
|-------------|-------|------------|
| 01/03/2024  | 1:100 | @ A1       |
| Drawn       | Chk.  | Job No.    |
| JS          | SC    | 6810       |
| Drawing No. |       | Revision   |
| DA-220      | 0     | / 3        |

Client

PERIFIA

20 Waterview St Putney 2112

FLOOR PLAN RESIDENTIAL FLAT
BUILDING EAST GROUND LEVEL

0 100 500 100 1:100 @A1

| <b>DA-220</b> | 1       | / 3        |
|---------------|---------|------------|
| Drawing No.   |         | Revision   |
| JS            | SC      | 6810       |
| Drawn         | Chk.    | Job No.    |
| 01/03/2024    | 1 : 100 | @ A1       |
| Date          | Scale   | Sheet Size |