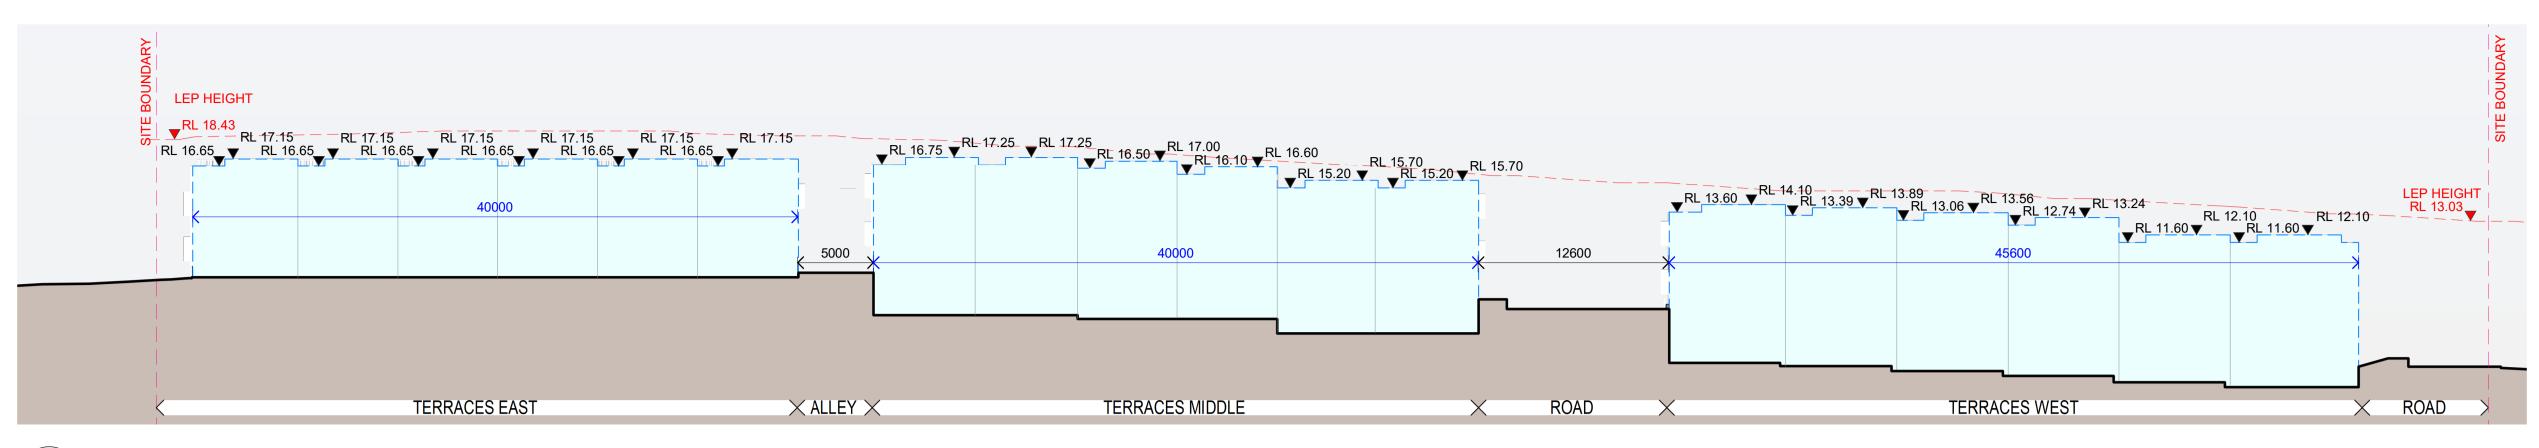

SJB Architects

4 OVERALL - WEST ELEVATION B
SCALE 1: 250

Sheet Size 01/03/2024 1 : 250 @ A1 Job No. 6810 SC Revision / 3 Drawing No. DA-1101

**Drawing Name** 

WEST

ELEVATIONS - EAST,

SJB Architects Level 2, 490 Crown Street Surry Hills NSW 2010 T 61 2 9380 9911

By Chk.

| Drawing Name | Drawing Name |
|--------------|--------------|
| SECTIONS     |              |

| 0    | 250   | 1250 | 2500mm |
|------|-------|------|--------|
| 1:25 | 0 @A1 |      |        |

| Date        | Scale | Sheet Size |
|-------------|-------|------------|
| 01/03/2024  | 1:250 | @ A1       |
| Drawn       | Chk.  | Job No.    |
| JS          | SC    | 6810       |
| Drawing No. |       | Revision   |
| DA-150      | 0     | / 5        |