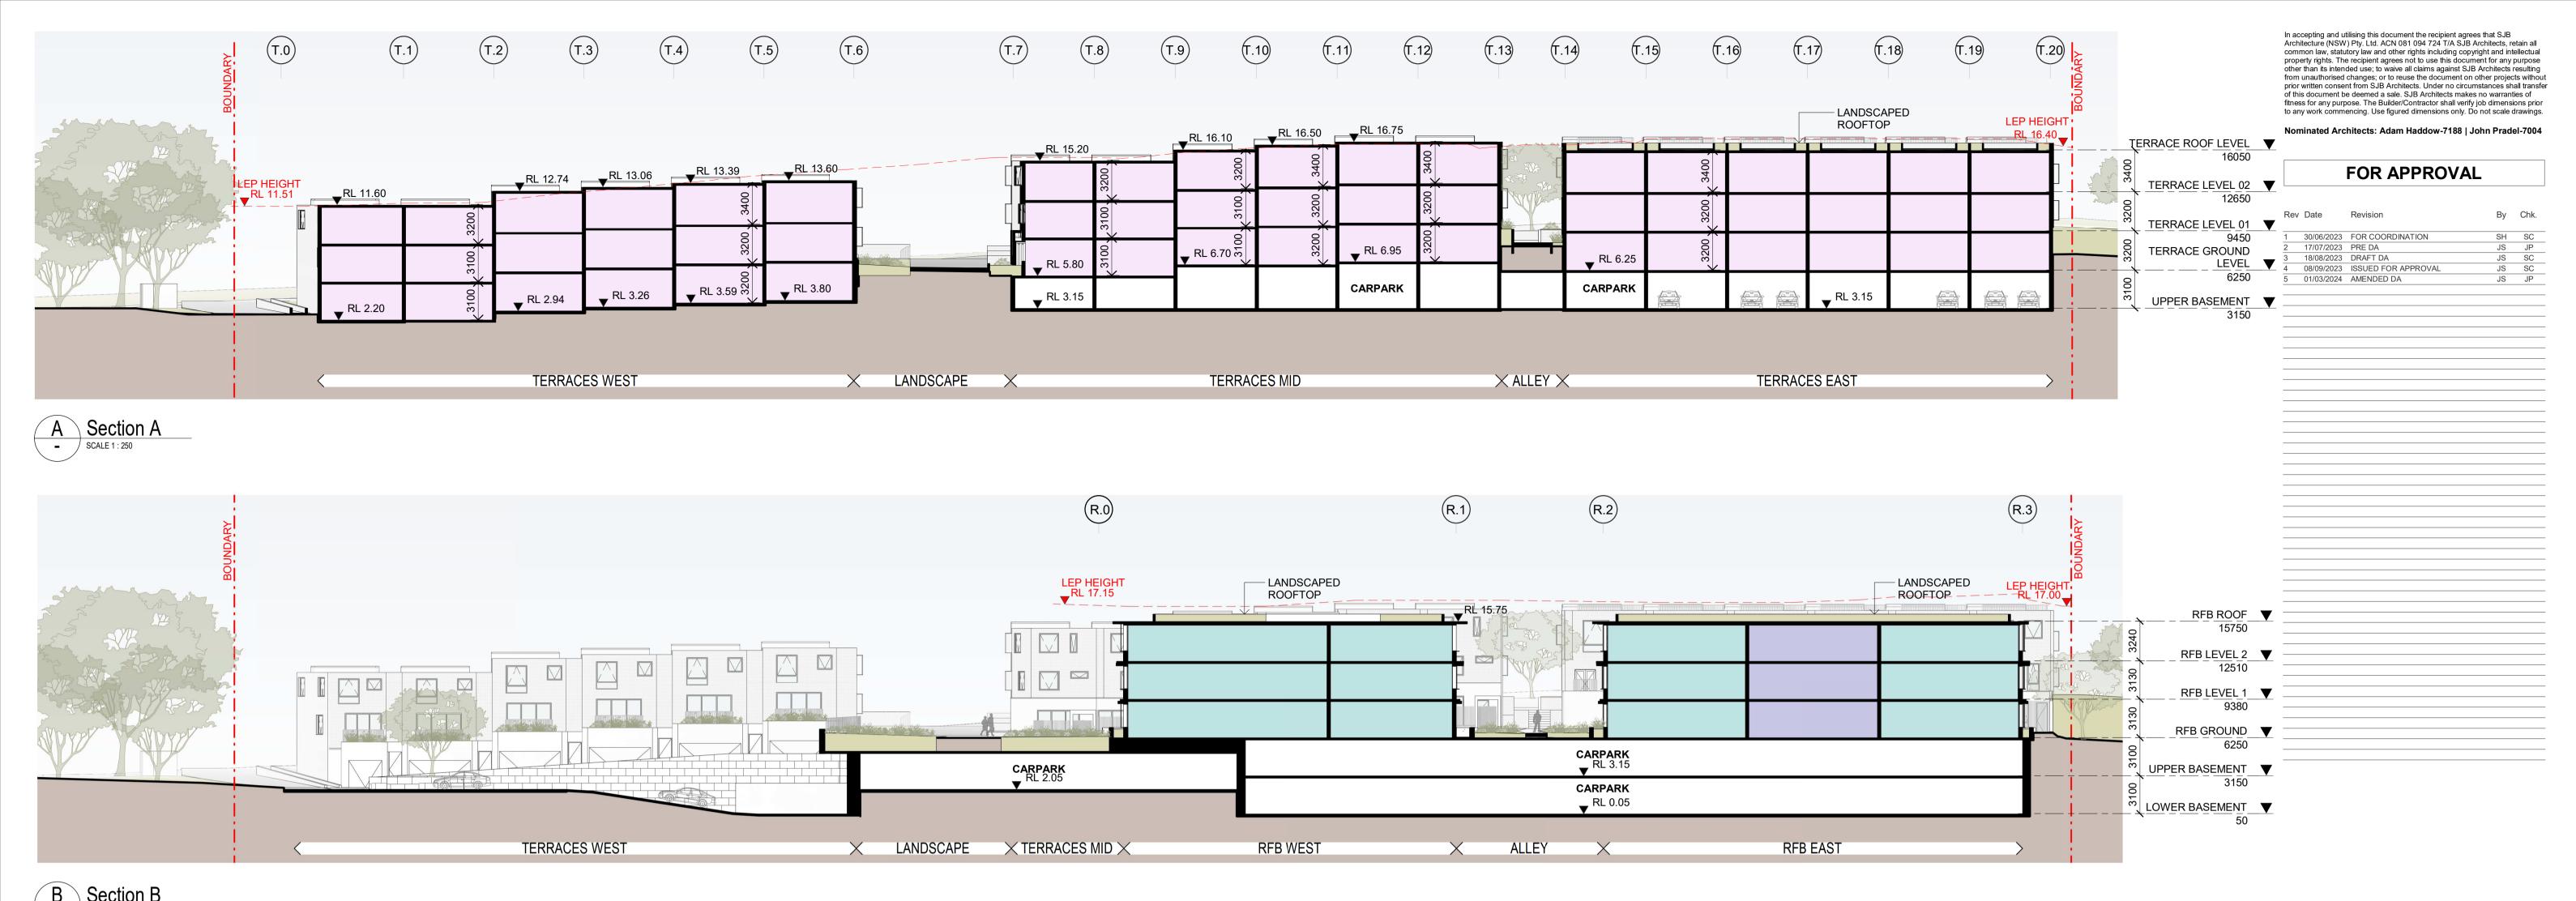

#### FOR APPROVAL

| Rev | Date       | Revision               | Ву | Chk. |
|-----|------------|------------------------|----|------|
| 1   | 30/06/2023 | FOR COORDINATION       | SH | SC   |
| 2   | 17/07/2023 | PRE DA                 | JS | JP   |
| 3   | 18/08/2023 | DRAFT DA               | JS | SC   |
| 4   | 08/09/2023 | ISSUED FOR APPROVAL    | JS | SC   |
| 5   | 22/02/2024 | ISSUED FOR INFORMATION | JS | JP   |
| 7   | 01/03/2024 | AMENDED DA             | JS | JP   |
| 6   | 29/02/2024 | ISSUED FOR INFORMATION | JS | JP   |
| 8   | 08/05/2024 | COUNCIL RFI            | JS | SC   |
|     |            |                        |    |      |
|     |            |                        |    |      |

PERIFIA

20 Waterview St Putney 2112

Drawing Name

OVERALL PLAN - LOWER BASEMENT

| 10         | SC    | 60      |
|------------|-------|---------|
| Drawn      | Chk.  | Job     |
| 08/05/2024 | 1:300 | @ /     |
| Date       | Scale | Sheet S |
| 1:300 @A1  |       |         |

Meet Size

A1

Job No.

6810 Revision / 8 DA-1000

SJB Architects Level 2, 490 Crown Street Surry Hills NSW 2010

T 61 2 9380 9911

Nominated Architects: Adam Haddow-7188 | John Pradel-7004