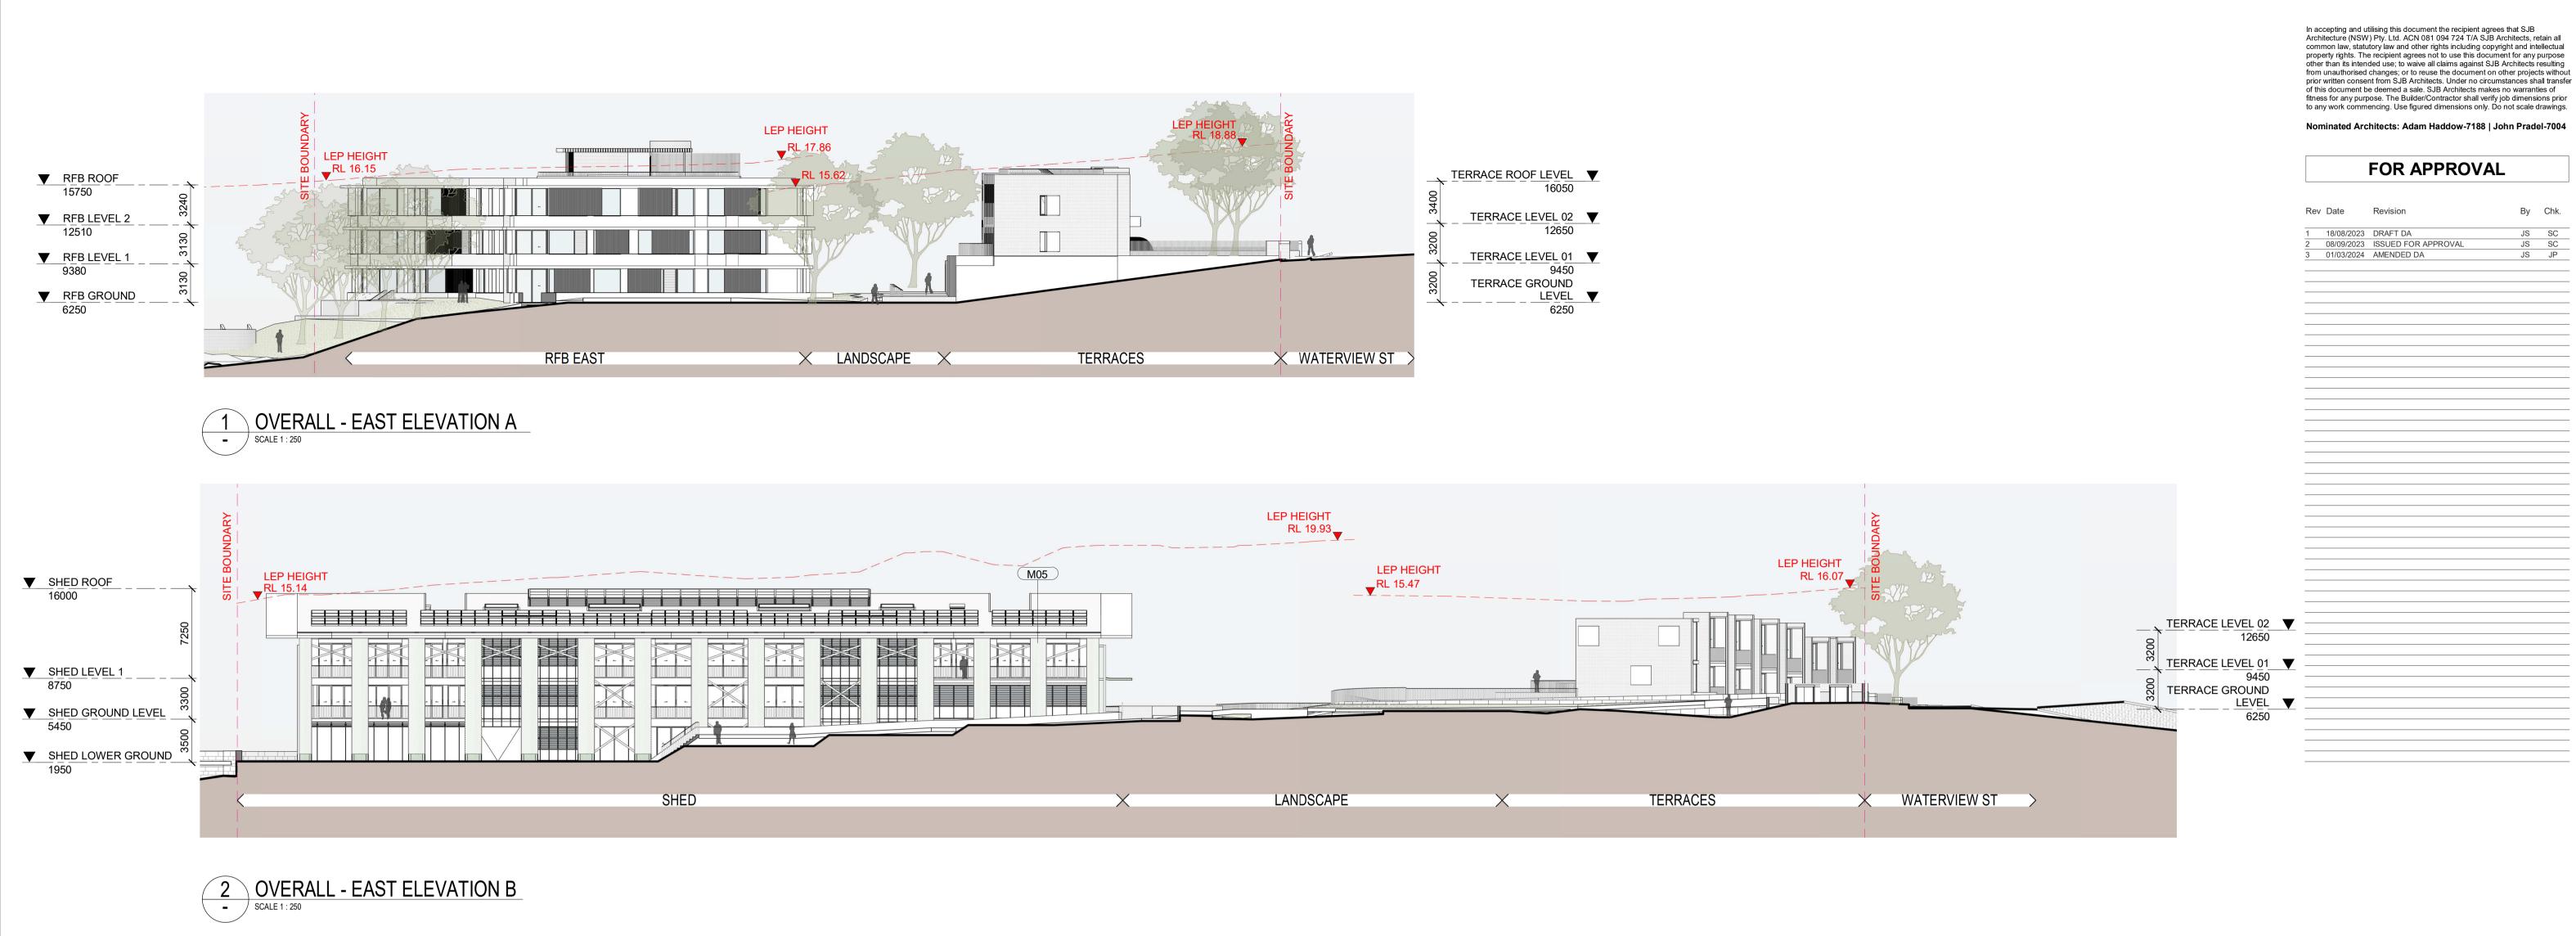

SJB Architects

4 OVERALL - WEST ELEVATION B
SCALE 1: 250

Sheet Size 01/03/2024 1 : 250 @ A1 Job No. 6810 SC Revision / 3 Drawing No. DA-1101

**Drawing Name** 

WEST

ELEVATIONS - EAST,

SJB Architects Level 2, 490 Crown Street Surry Hills NSW 2010 T 61 2 9380 9911