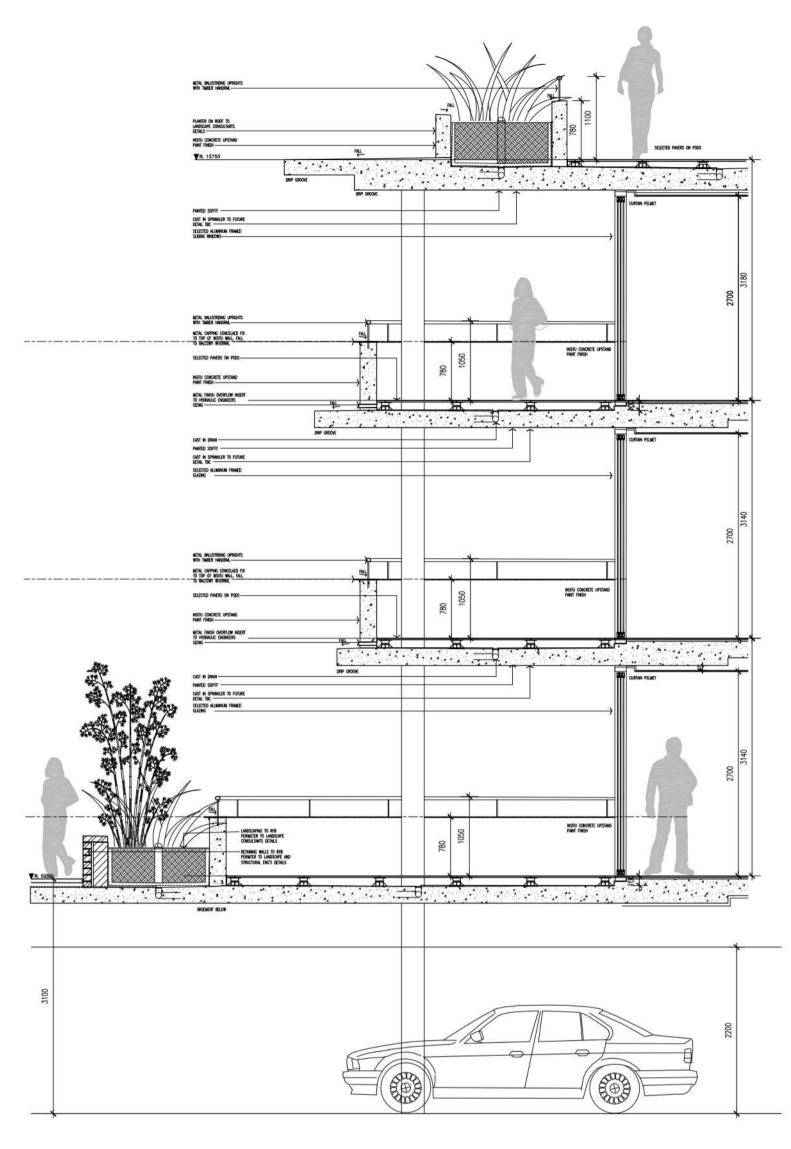

1 WALL SECTION - TERRACE
SCALE 1:50

In accepting and utilising this document the recipient agrees that SJB Architecture (NSW) Pty. Ltd. ACN 081 094 724 T/A SJB Architects, retain all common law, statutory law and other rights including copyright and intellectual property rights. The recipient agrees not to use this document for any purpose other than its intended use; to waive all claims against SJB Architects resulting from unauthorised changes; or to reuse the document on other projects without prior written consent from SJB Architects. Under no circumstances shall transfer of this document be deemed a sale. SJB Architects makes no warranties of fitness for any purpose. The Builder/Contractor shall verify job dimensions prior to any work commencing. Use figured dimensions only. Do not scale drawings.