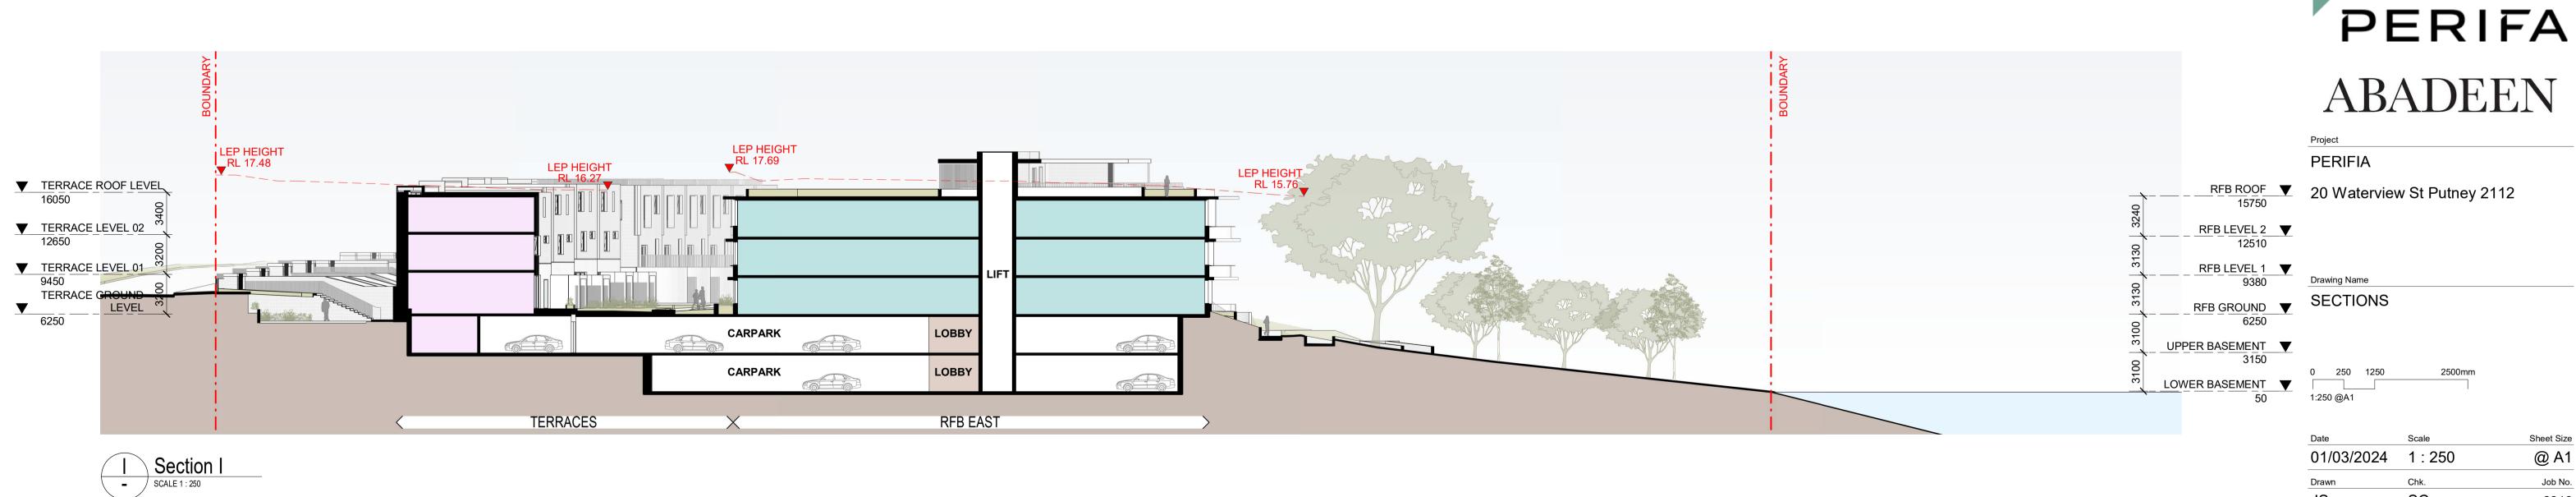

By Chk.

| Drawing Name | Drawing Name |
|--------------|--------------|
| SECTIONS     |              |

| 0    | 250   | 1250 | 2500mm |
|------|-------|------|--------|
| 1:25 | 0 @A1 |      |        |

| DA-150      | 2       | / 5        |
|-------------|---------|------------|
| Drawing No. |         | Revision   |
| JS          | SC      | 6810       |
| Drawn       | Chk.    | Job No     |
| 01/03/2024  | 1 : 250 | @ A1       |
| Date        | Scale   | Sheet Size |