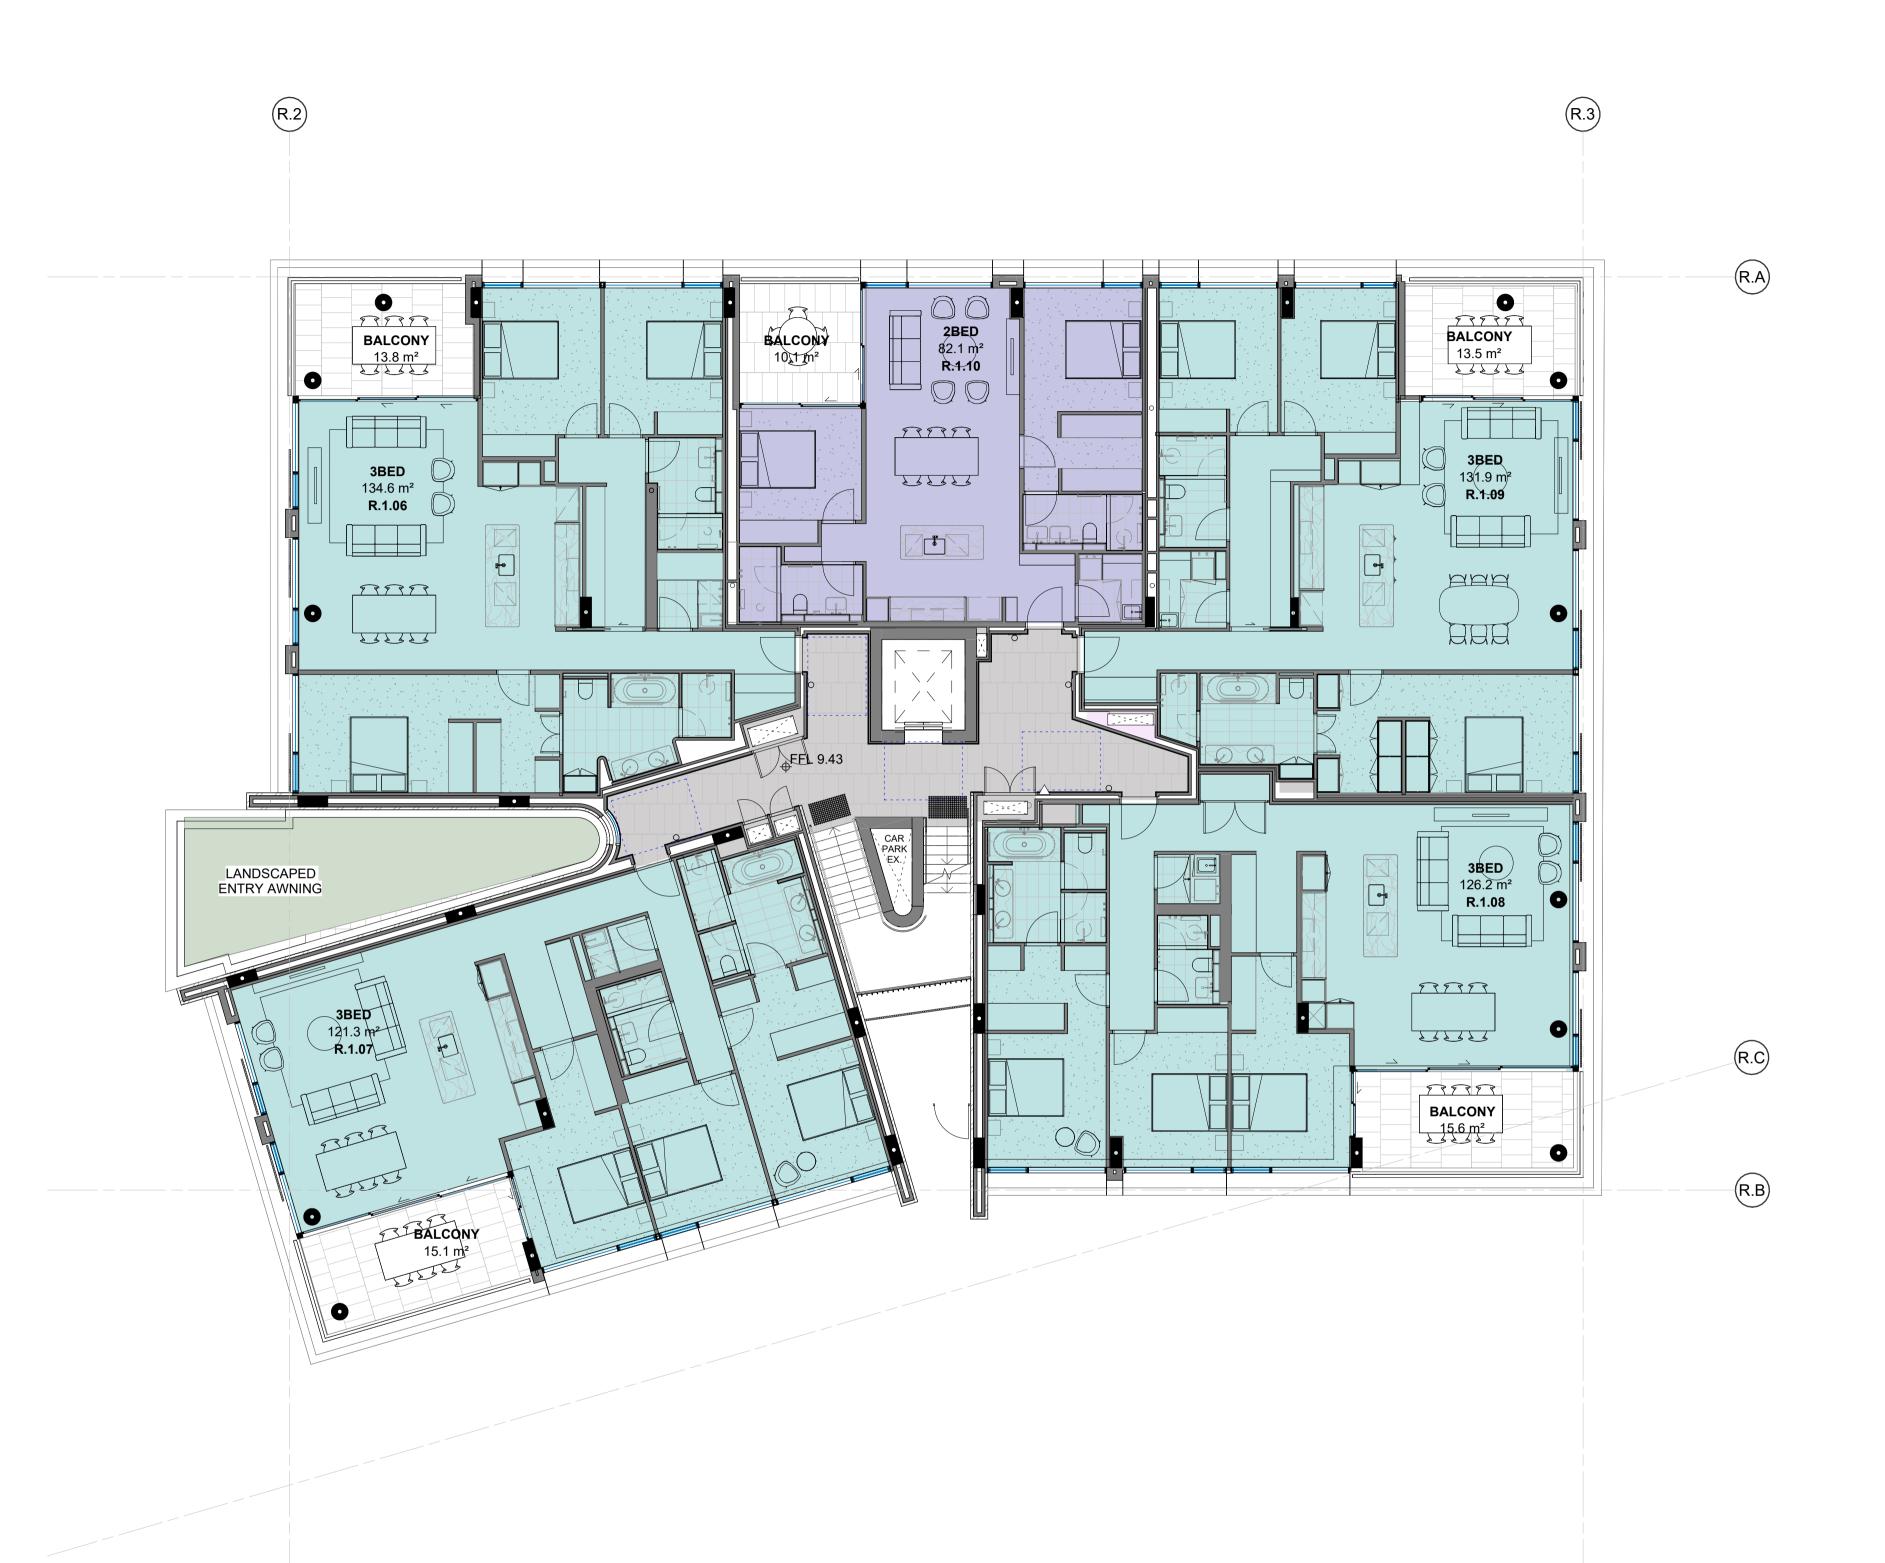

BALCONY BALCONY 13.9 m<sup>2</sup> 99999 3BED 146.5 m² R.1.01 3BED 150.7 m<sup>2</sup> R.1.05 LANDSCAPED ENTRY AWNING BALCONY 13.6 m<sup>2</sup> R.B R.C

In accepting and utilising this document the recipient agrees that SJB Architecture (NSW) Pty. Ltd. ACN 081 094 724 T/A SJB Architects, retain all common law, statutory law and other rights including copyright and intellectual property rights. The recipient agrees not to use this document for any purpose other than its intended use; to waive all claims against SJB Architects resulting from unauthorised changes; or to reuse the document on other projects without prior written consent from SJB Architects. Under no circumstances shall transfer of this document be deemed a sale. SJB Architects makes no warranties of fitness for any purpose. The Builder/Contractor shall verify job dimensions prior to any work commencing. Use figured dimensions only. Do not scale drawings.

**BALCONY** BALCONY 13.9 m<sup>2</sup> 232323 99999 **3BED** 146.2 m<sup>2</sup> R.2.01 3BED 150.7 m² R.2.05 FFL 12.54 BALCONY 13.9 m<sup>2</sup> R.B 3BED 139.5 m<sup>2</sup> R.2.04 [A] R.C 3BED 138:7 m<sup>2</sup> R.2.03 [A]