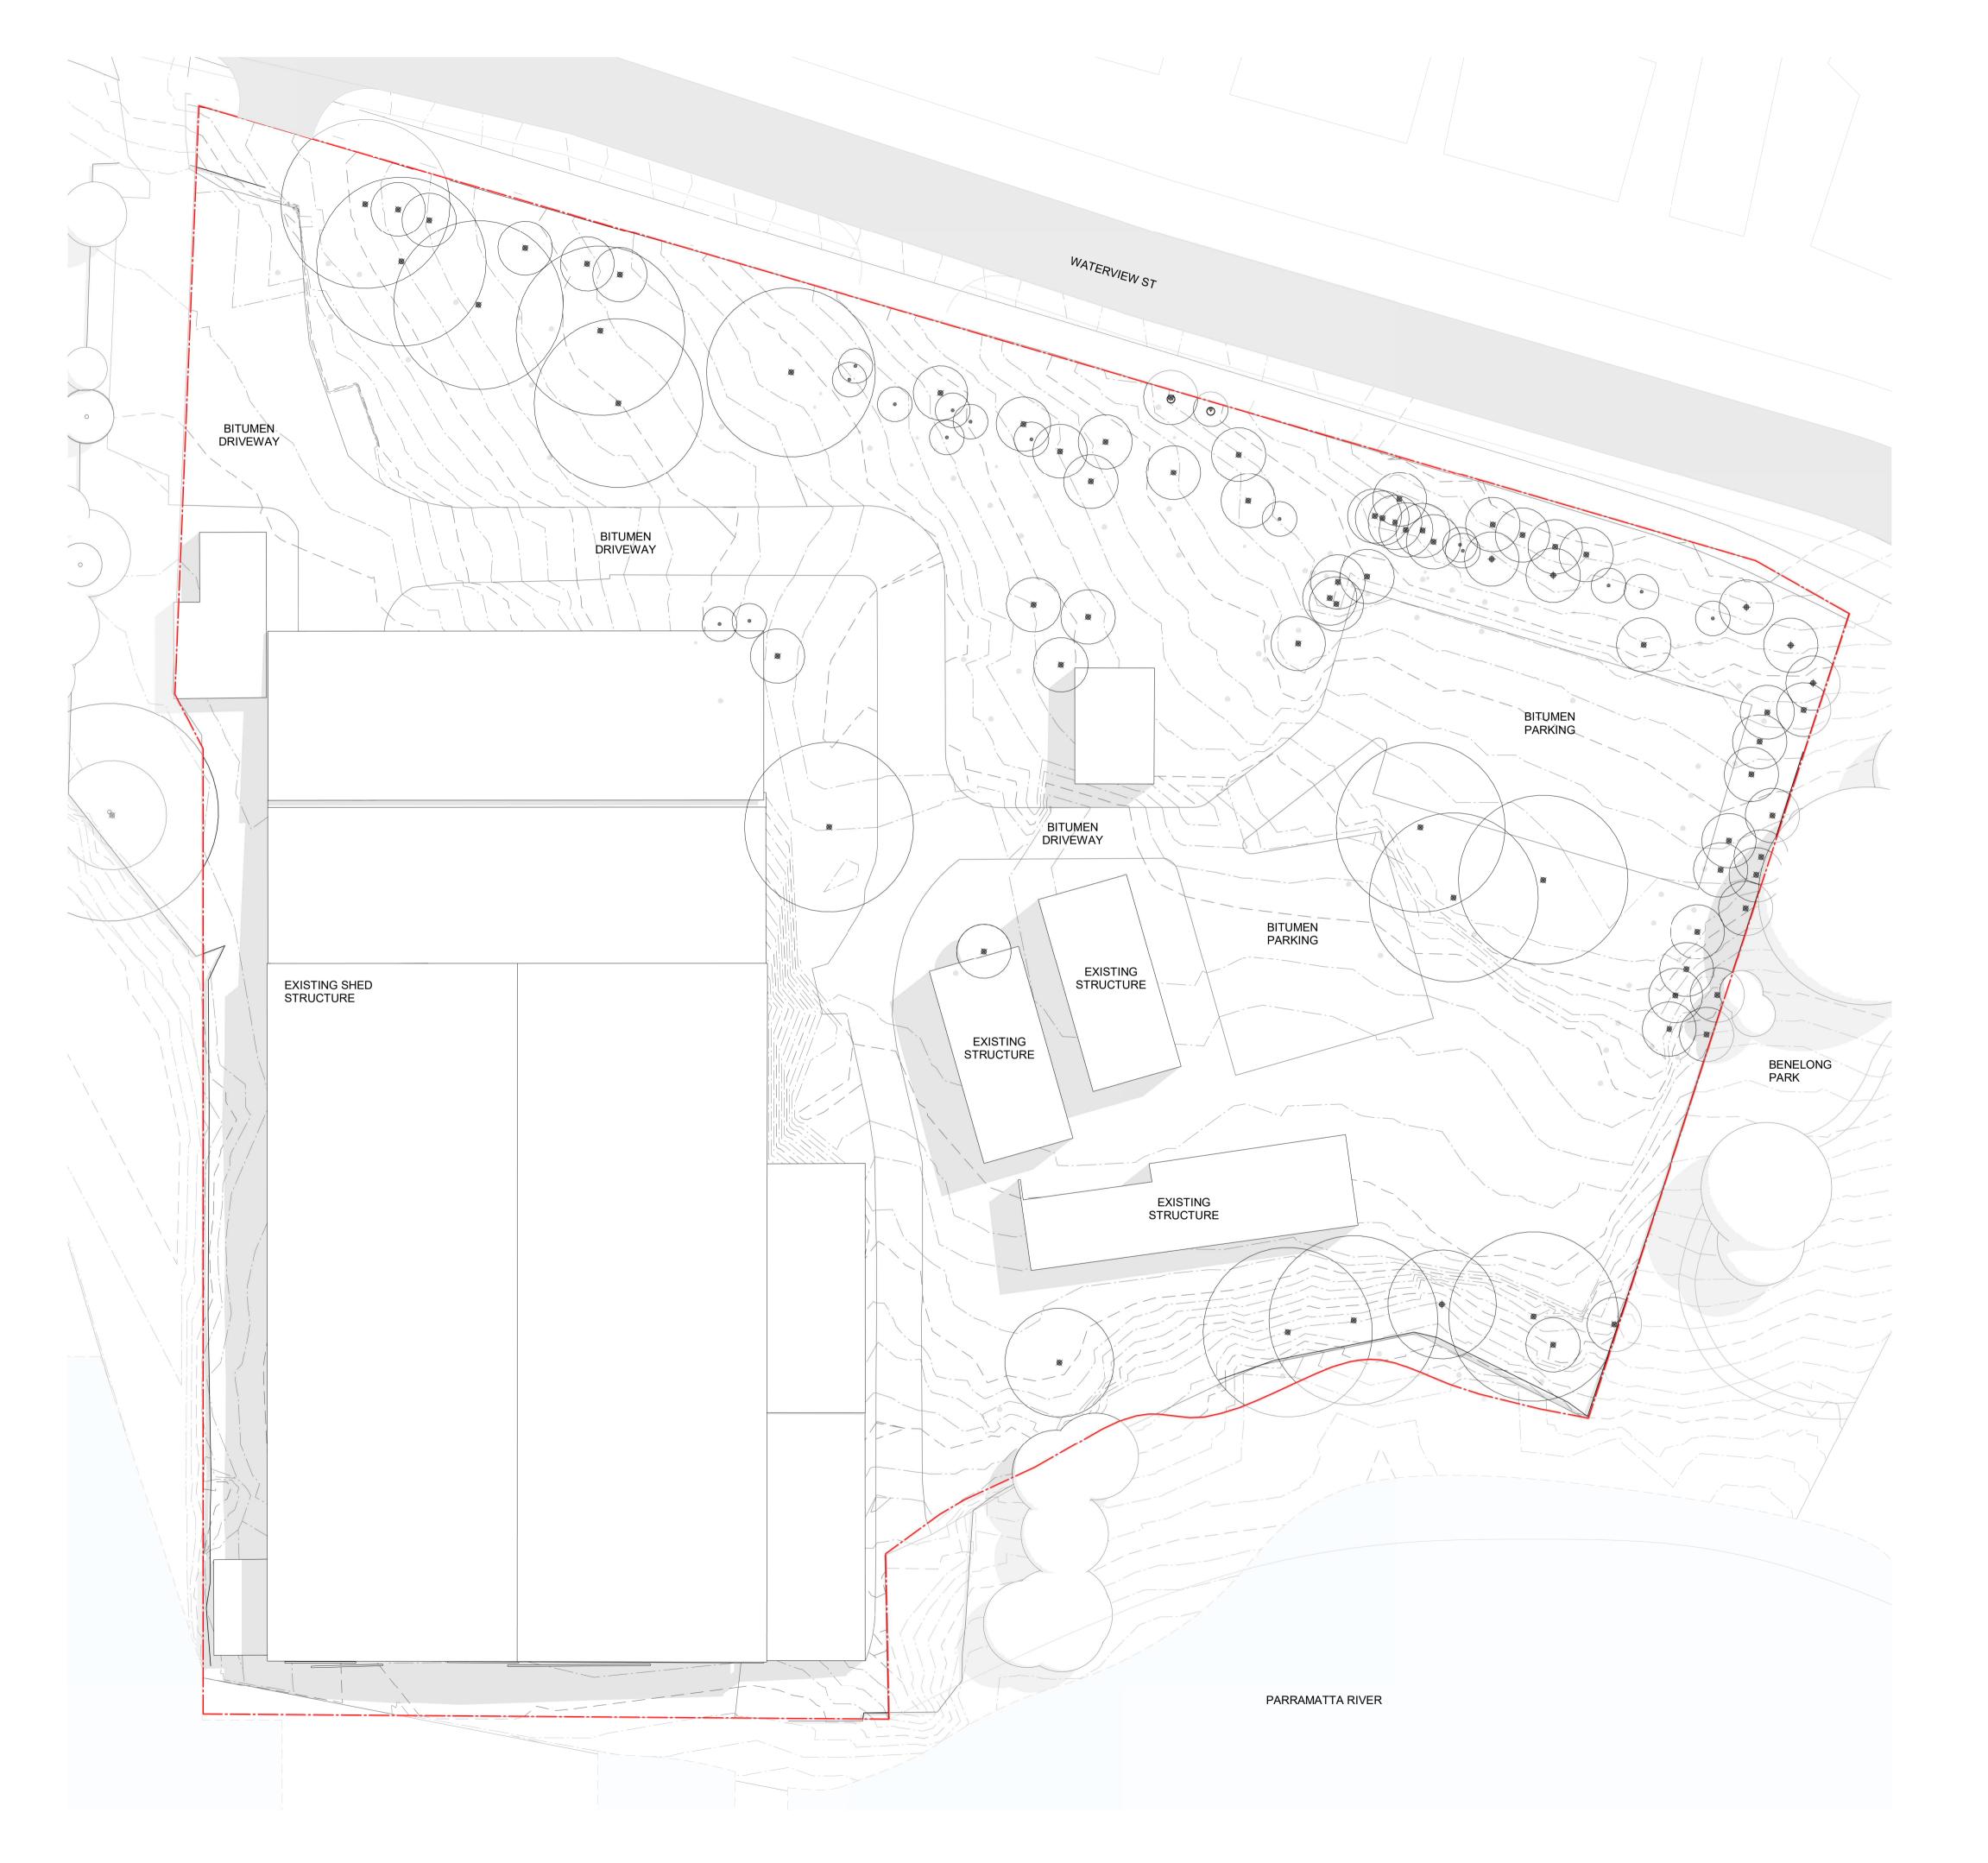

PERIFA

ABADEEN

Project
PERIFIA

20 Waterview St Putney 2112

Drawing Name

DEMOLITION PLAN (SITE)

| Date        | Scale | Sheet Size |
|-------------|-------|------------|
| 01/03/2024  | 1:300 | @ A1       |
| Drawn       | Chk.  | Job No.    |
| JS          | SC    | 6810       |
| Drawing No. |       | Revision   |
| DA-030      | )1    | / 3        |