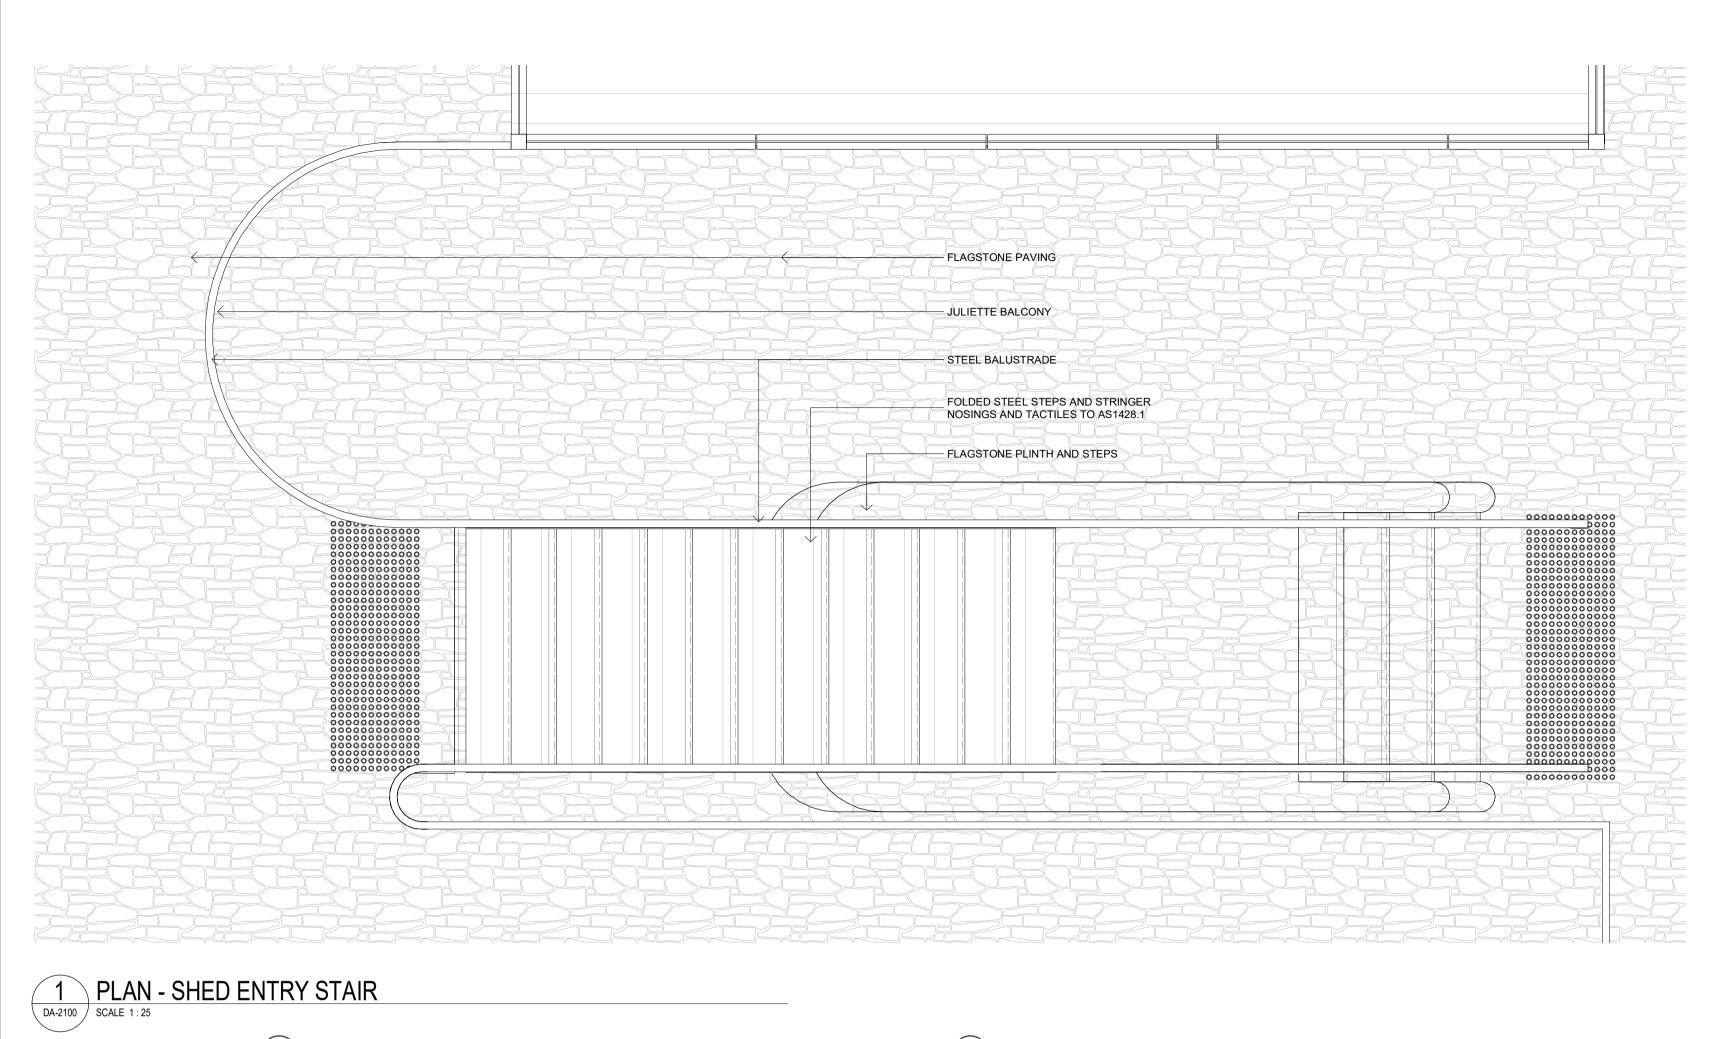

PUBLIC AND ENTRY DOORS TO BE ACCESSIBLE COMPLIANT AND MINIUMUM 850 CLEAR OPENING.

PERIFA

PERIFIA

20 Waterview St Putney 2112

| Date        | Scale   | Sheet Size |
|-------------|---------|------------|
| 01/03/2024  | 1 : 100 | @ A1       |
| Drawn       | Chk.    | Job No.    |
| JS          | SC      | 6810       |
| Drawing No. |         | Revision   |
| DA-210      | 1       | / 3        |

PERIFA ABADEEN

Project
PERIFIA

20 Waterview St Putney 2112

FLOOR PLAN - SHED -FORECOURT DETAILS

0 100 500 1000mn

| / 3        |
|------------|
| Revision   |
| 6810       |
| Job No.    |
| @ A1       |
| Sheet Size |
|            |