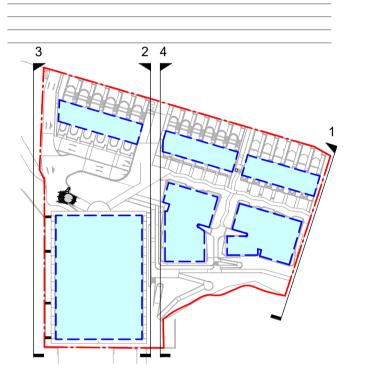

ent

Project
PERIFIA

20 Waterview St Putney 2112

Drawing Name
SITE PLAN

0 2 10 20m

| Date        | Scale  | Sheet Size |
|-------------|--------|------------|
| 01/03/2024  | 1:2000 | @ A1       |
| Drawn       | Chk.   | Job No.    |
| JS          | SC     | 6810       |
| Drawing No. |        | Revision   |
| DA-010      | 1      | / 4        |