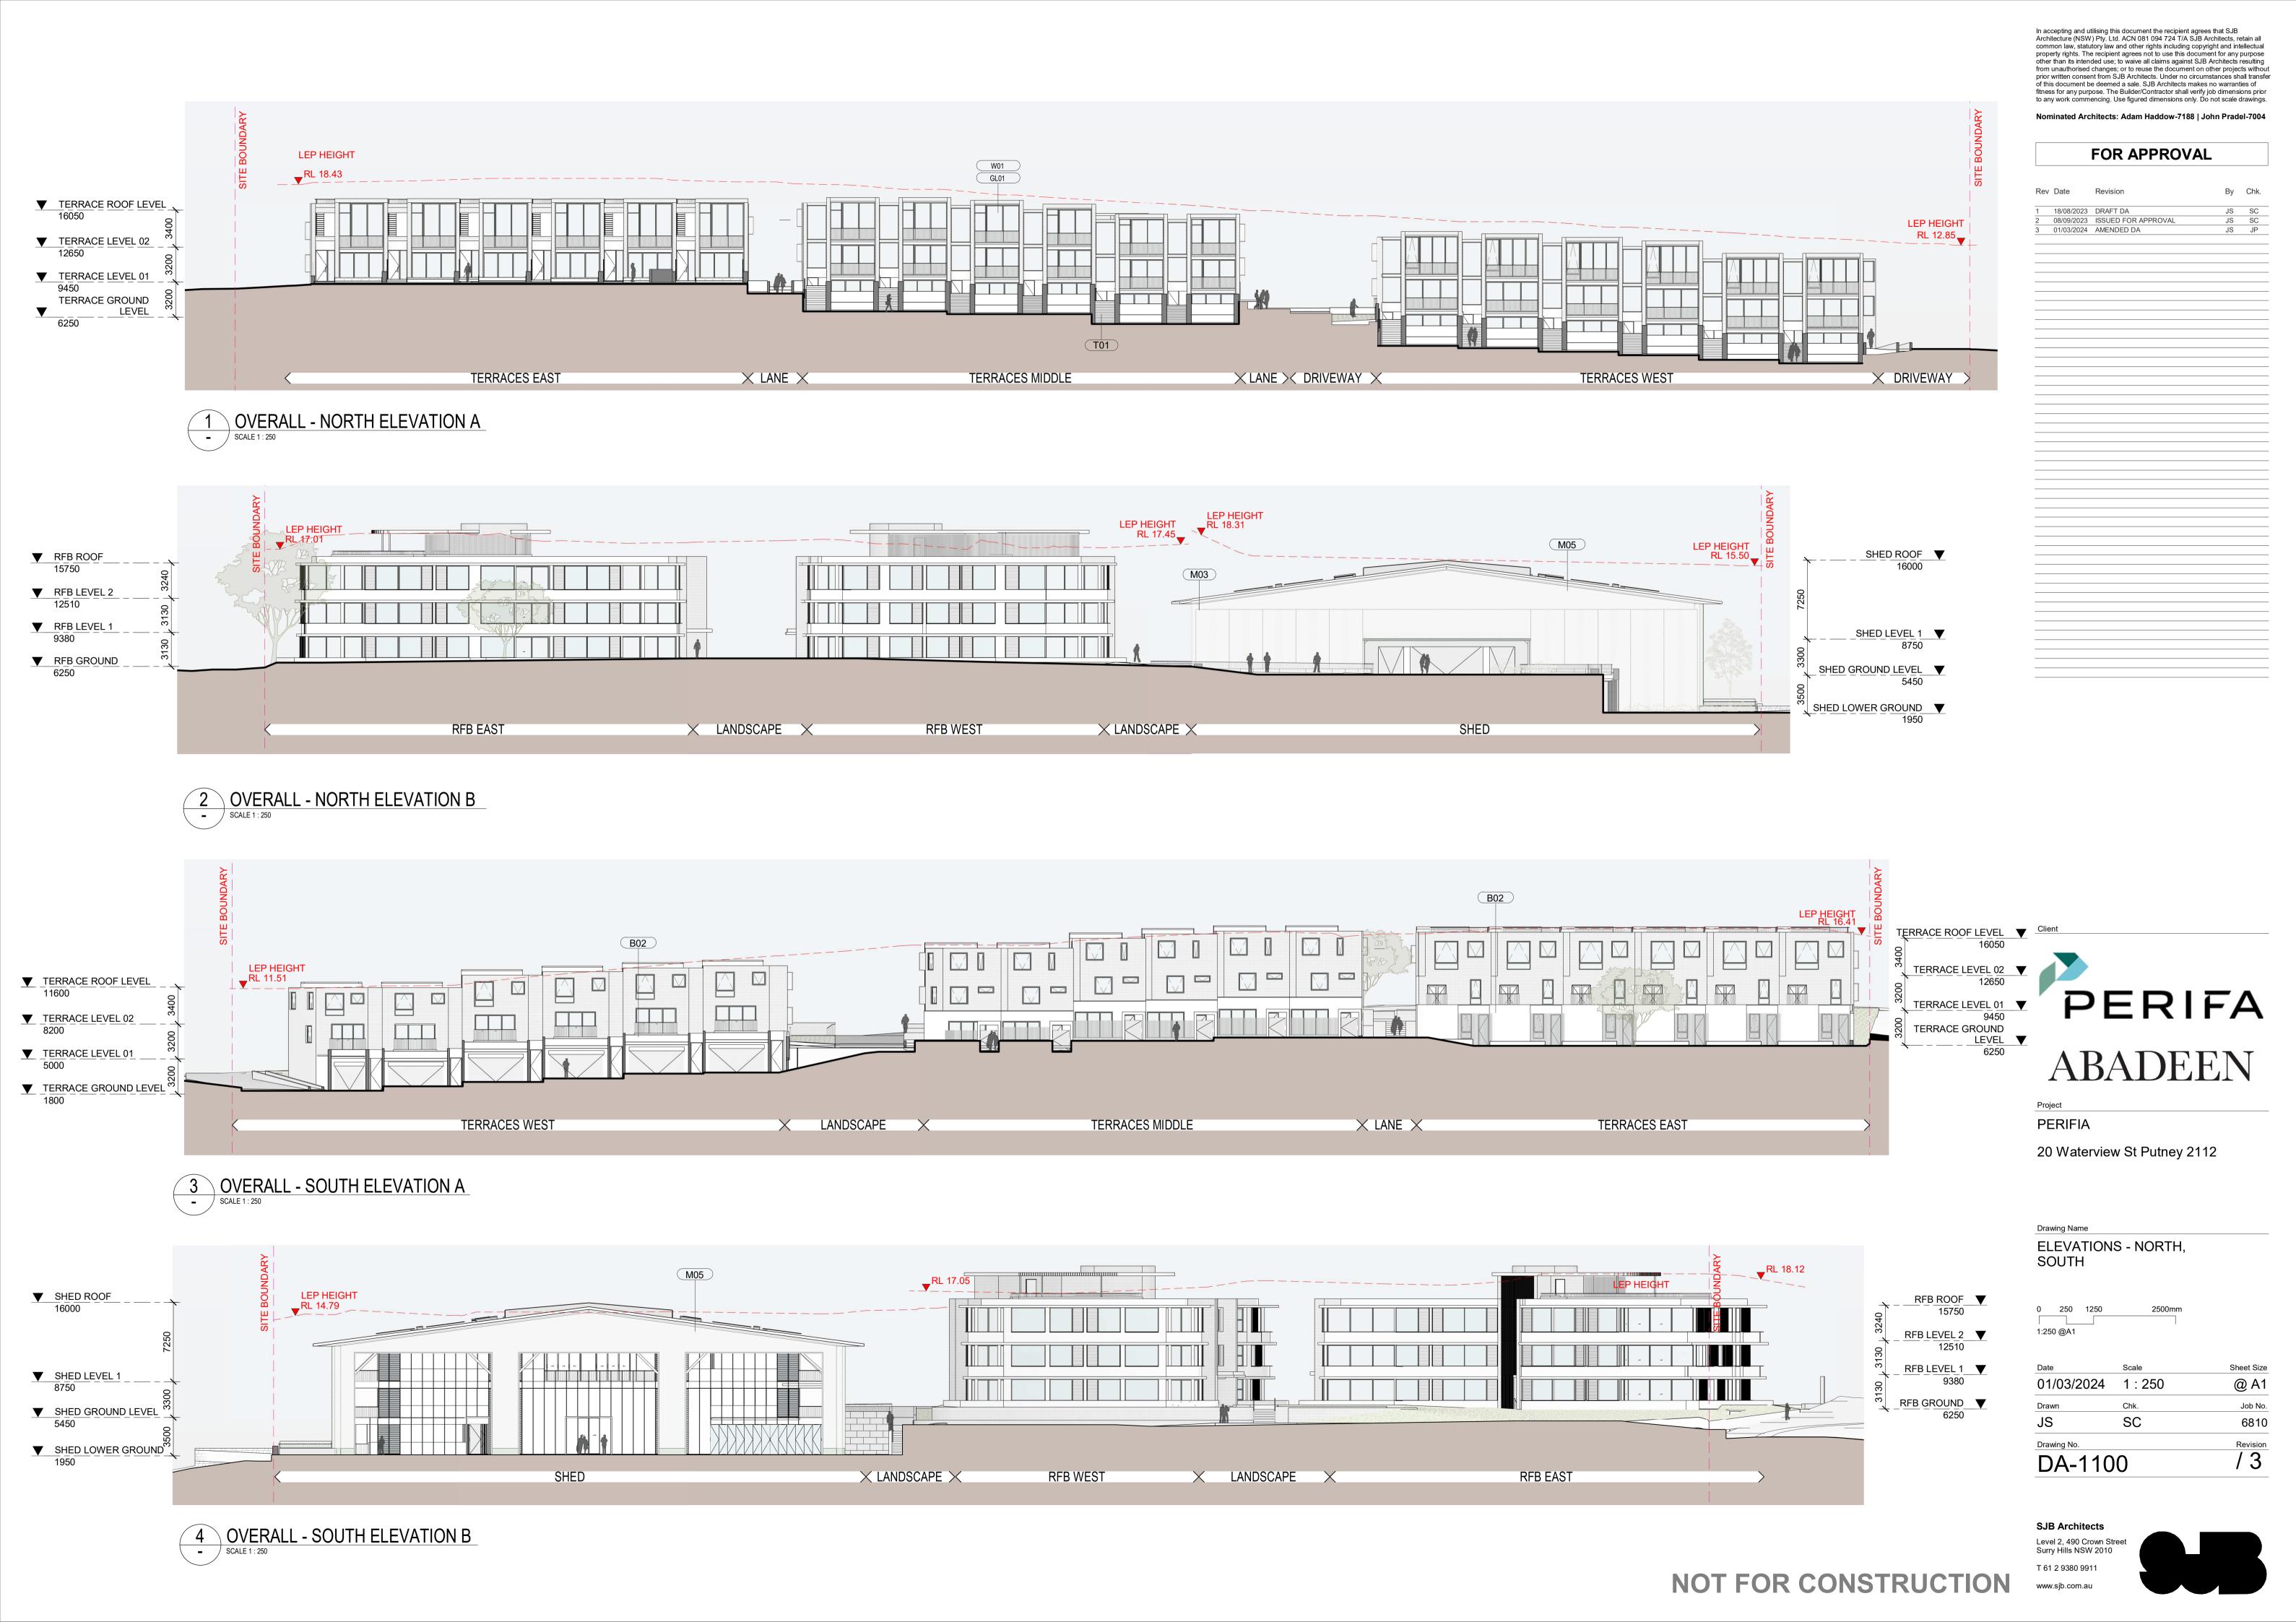

Nominated Architects: Adam Haddow-7188 | John Pradel-7004

| EOD | APPROVAL |  |
|-----|----------|--|
| LOK | AFFRUVAL |  |

| , | Date       | Revision            | Ву | Chk. |
|---|------------|---------------------|----|------|
|   | 17/07/2023 | PRE DA              | JS | JP   |
|   | 18/08/2023 | DRAFT DA            | JS | SC   |
|   | 08/09/2023 | ISSUED FOR APPROVAL | JS | SC   |
|   | 01/03/2024 | AMENDED DA          | JS | JP   |
|   |            |                     |    |      |
|   |            |                     |    |      |
|   |            |                     |    |      |
|   |            |                     |    |      |

SJB Architects
Level 2, 490 Crown Street
Surry Hills NSW 2010
T 61 2 9380 9911

Nominated Architects: Adam Haddow-7188 | John Pradel-7004

|      | FOR APPROVAL |    |    |
|------|--------------|----|----|
| Date | Revision     | Ву | Ch |