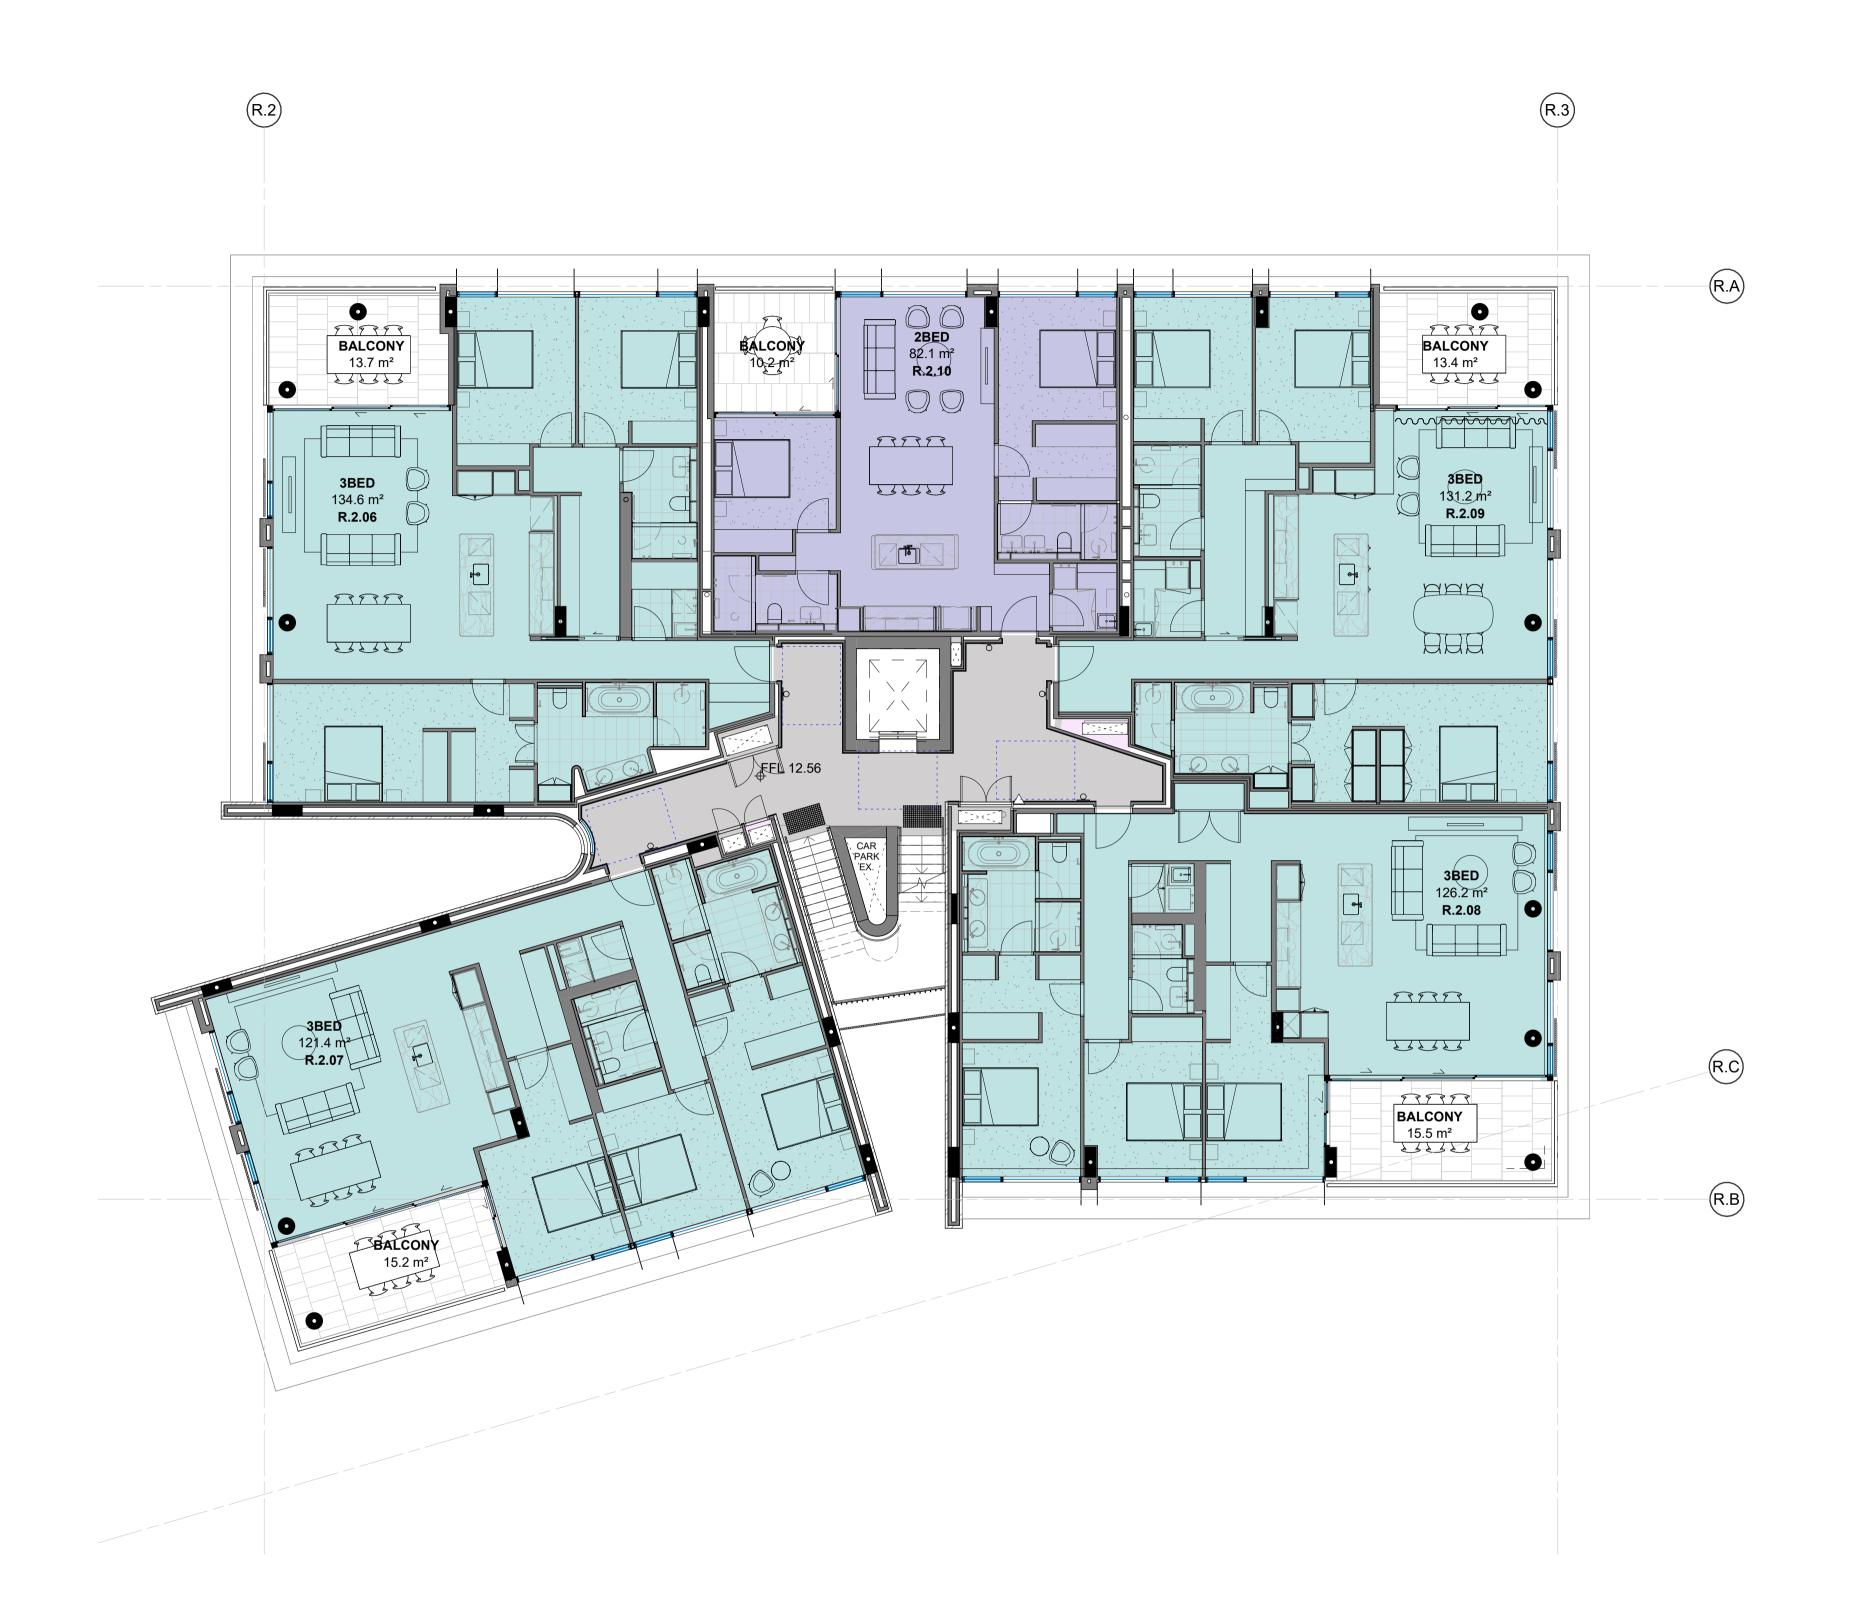

**BALCONY** BALCONY 13.9 m<sup>2</sup> 232323 99999 **3BED** 146.2 m<sup>2</sup> R.2.01 3BED 150.7 m² R.2.05 FFL 12.54 BALCONY 13.9 m<sup>2</sup> R.B 3BED 139.5 m<sup>2</sup> R.2.04 [A] R.C 3BED 138:7 m<sup>2</sup> R.2.03 [A]