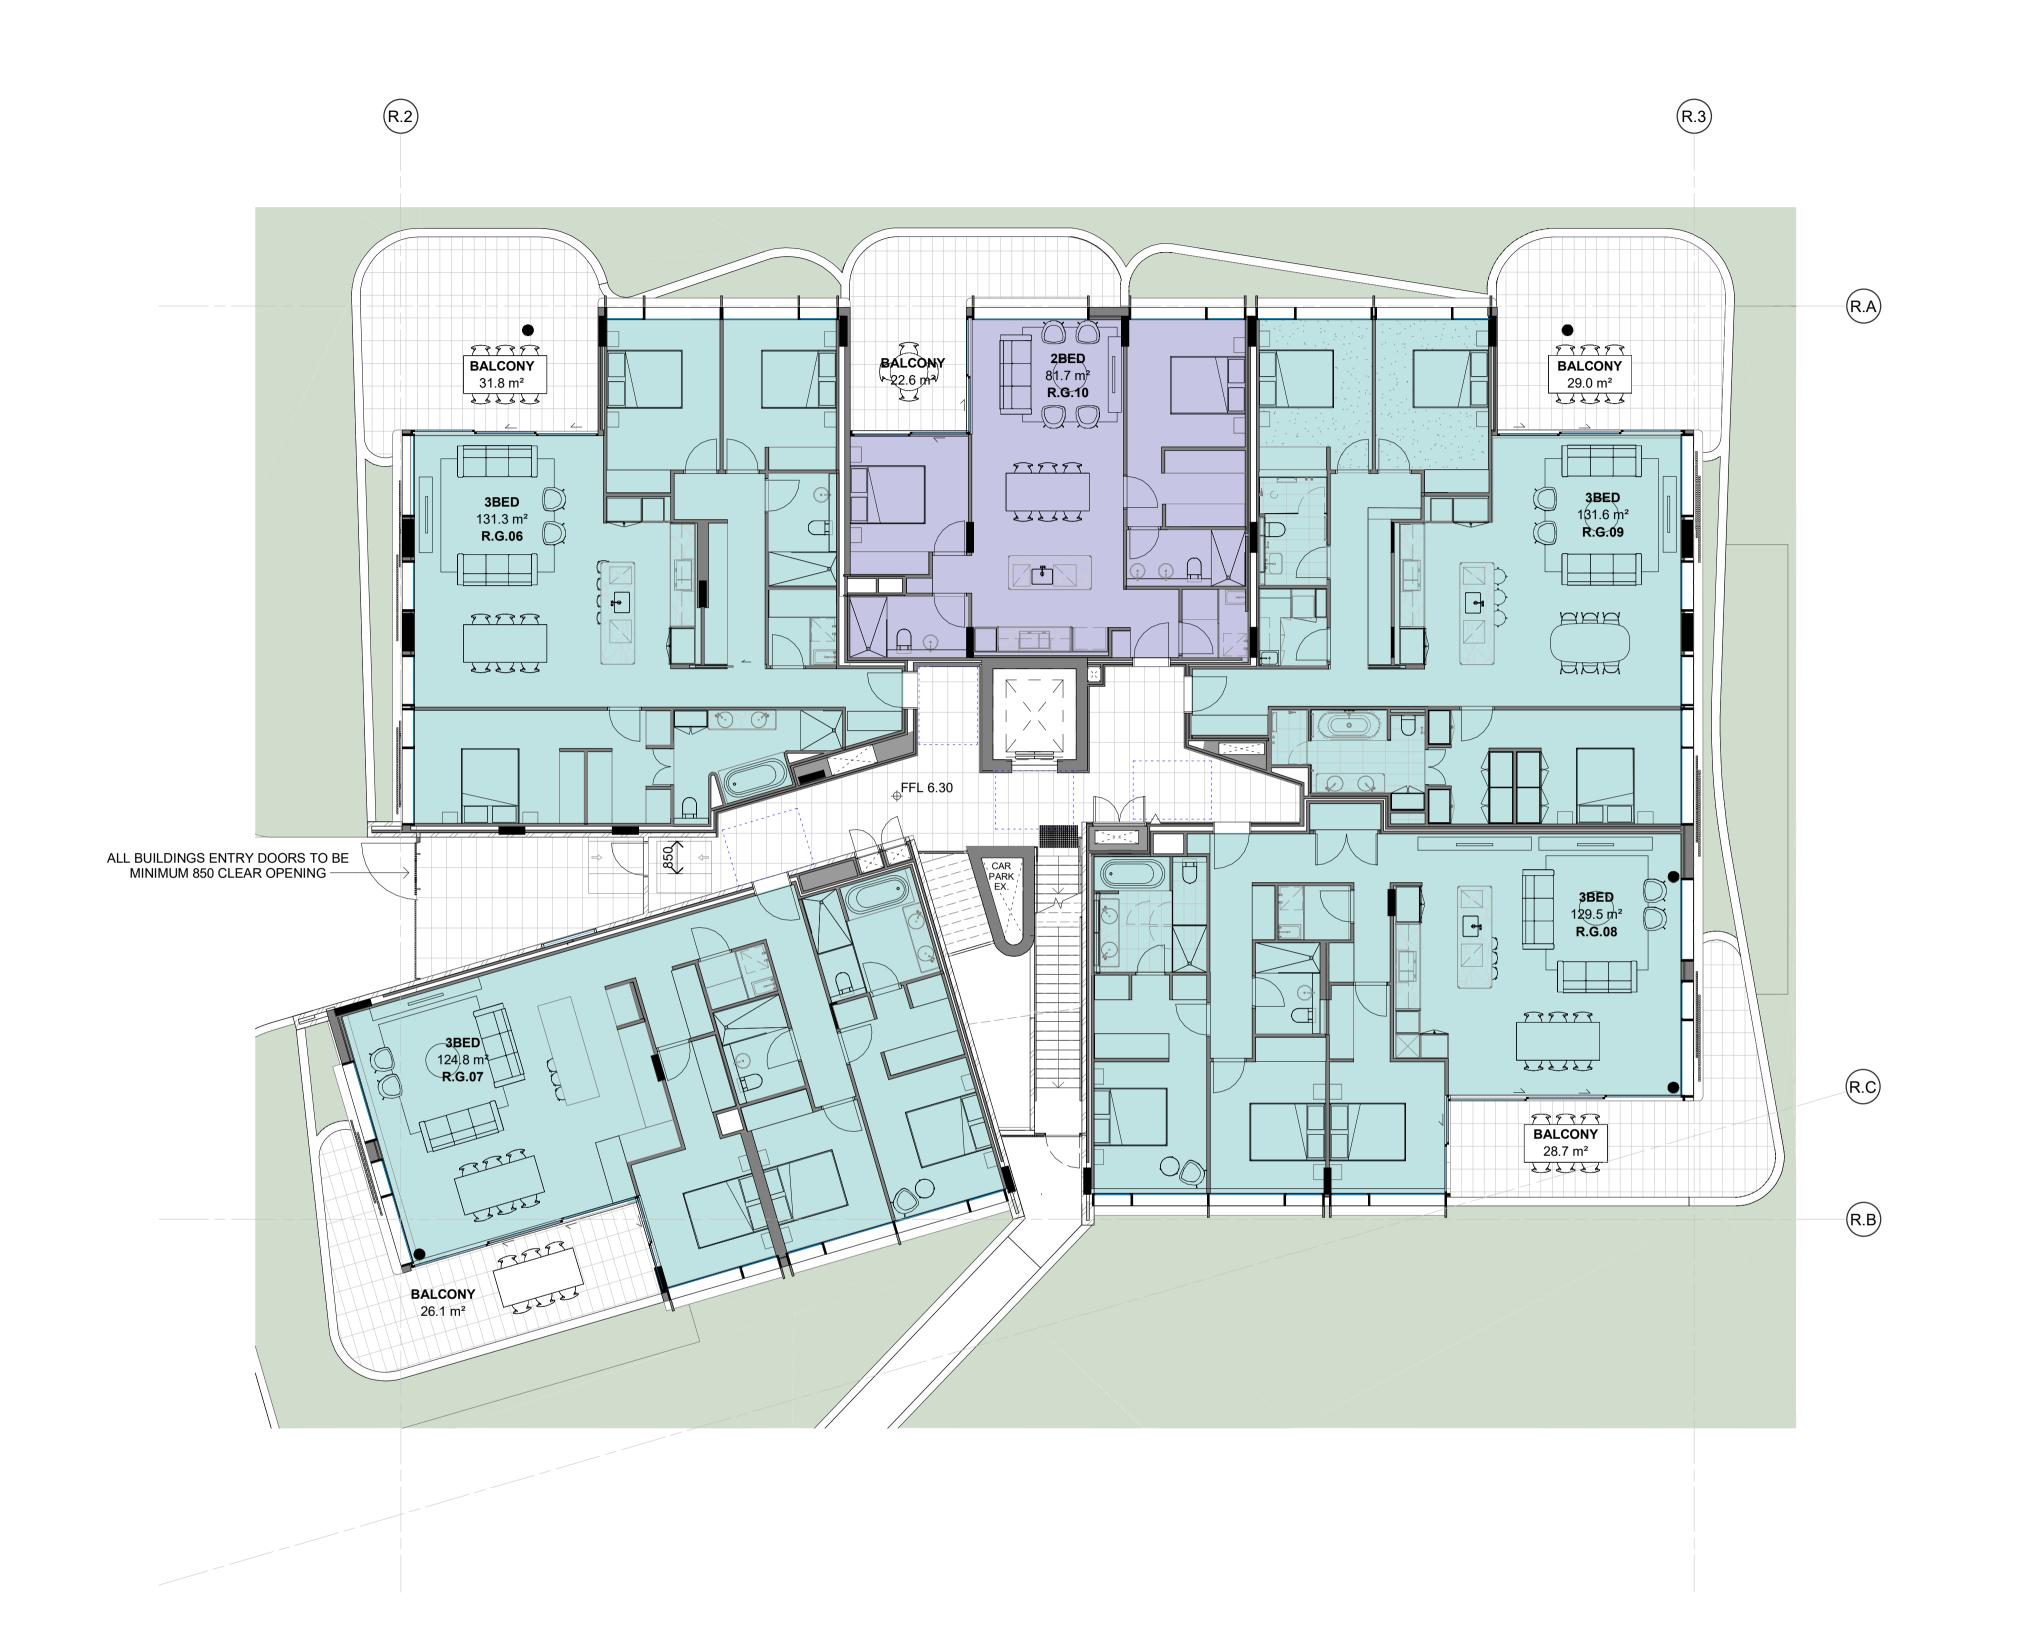

Client

PERIFIA

20 Waterview St Putney 2112

FLOOR PLAN RESIDENTIAL FLAT
BUILDING EAST GROUND LEVEL

0 100 500 100 1:100 @A1

| <b>DA-220</b> | 1       | / 3        |
|---------------|---------|------------|
| Drawing No.   |         | Revision   |
| JS            | SC      | 6810       |
| Drawn         | Chk.    | Job No.    |
| 01/03/2024    | 1 : 100 | @ A1       |
| Date          | Scale   | Sheet Size |

BALCONY BALCONY 13.9 m<sup>2</sup> 99999 3BED 146.5 m² R.1.01 3BED 150.7 m<sup>2</sup> R.1.05 LANDSCAPED ENTRY AWNING BALCONY 13.6 m<sup>2</sup> R.B R.C

In accepting and utilising this document the recipient agrees that SJB Architecture (NSW) Pty. Ltd. ACN 081 094 724 T/A SJB Architects, retain all common law, statutory law and other rights including copyright and intellectual property rights. The recipient agrees not to use this document for any purpose other than its intended use; to waive all claims against SJB Architects resulting from unauthorised changes; or to reuse the document on other projects without prior written consent from SJB Architects. Under no circumstances shall transfer of this document be deemed a sale. SJB Architects makes no warranties of fitness for any purpose. The Builder/Contractor shall verify job dimensions prior to any work commencing. Use figured dimensions only. Do not scale drawings.