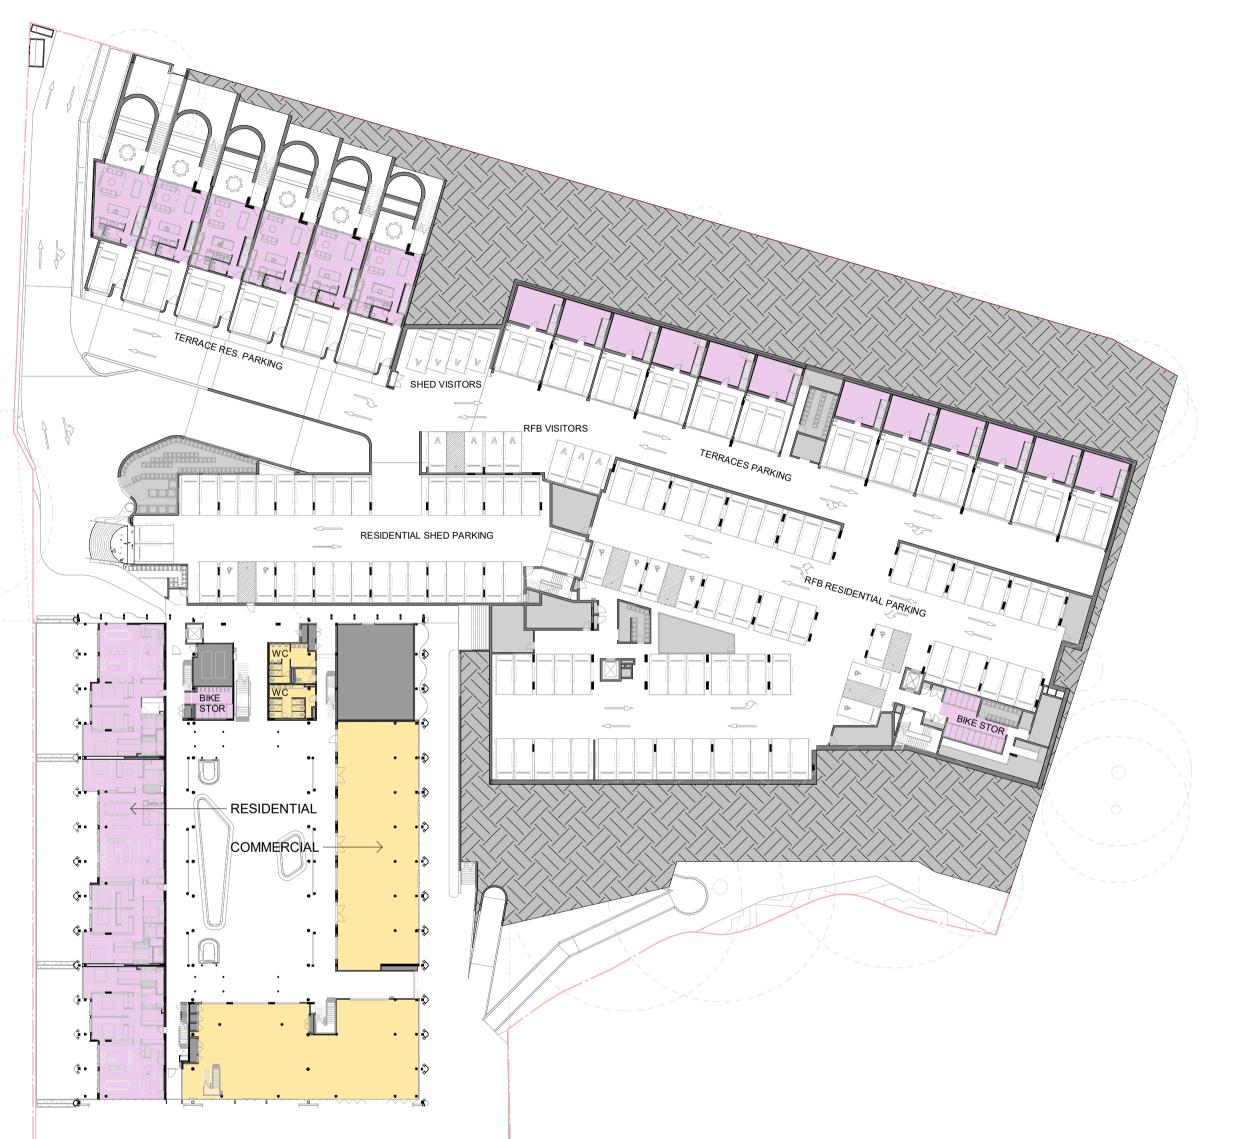

PERIFIA

20 Waterview St Putney 2112

Drawing Name

OVERALL PLAN - LOWER BASEMENT

| 10         | SC    | 60      |
|------------|-------|---------|
| Drawn      | Chk.  | Job     |
| 08/05/2024 | 1:300 | @ /     |
| Date       | Scale | Sheet S |
| 1:300 @A1  |       |         |