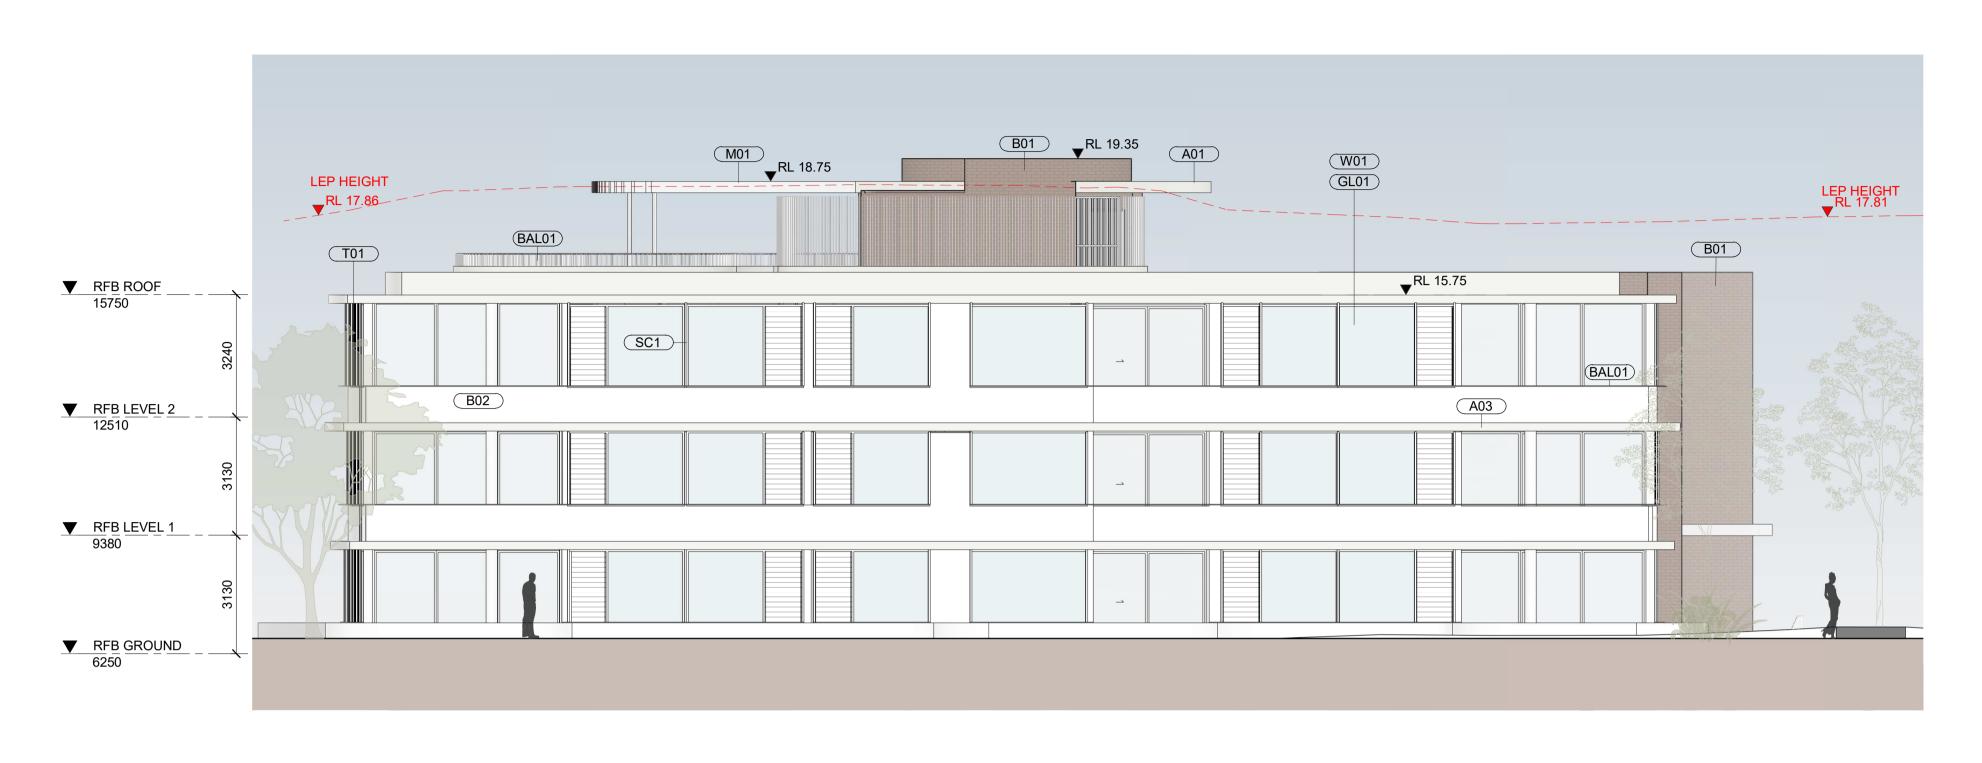

SJB Architects

4 OVERALL - WEST ELEVATION B
SCALE 1: 250

Sheet Size 01/03/2024 1 : 250 @ A1 Job No. 6810 SC Revision / 3 Drawing No. DA-1101

**Drawing Name** 

WEST

ELEVATIONS - EAST,

SJB Architects Level 2, 490 Crown Street Surry Hills NSW 2010 T 61 2 9380 9911