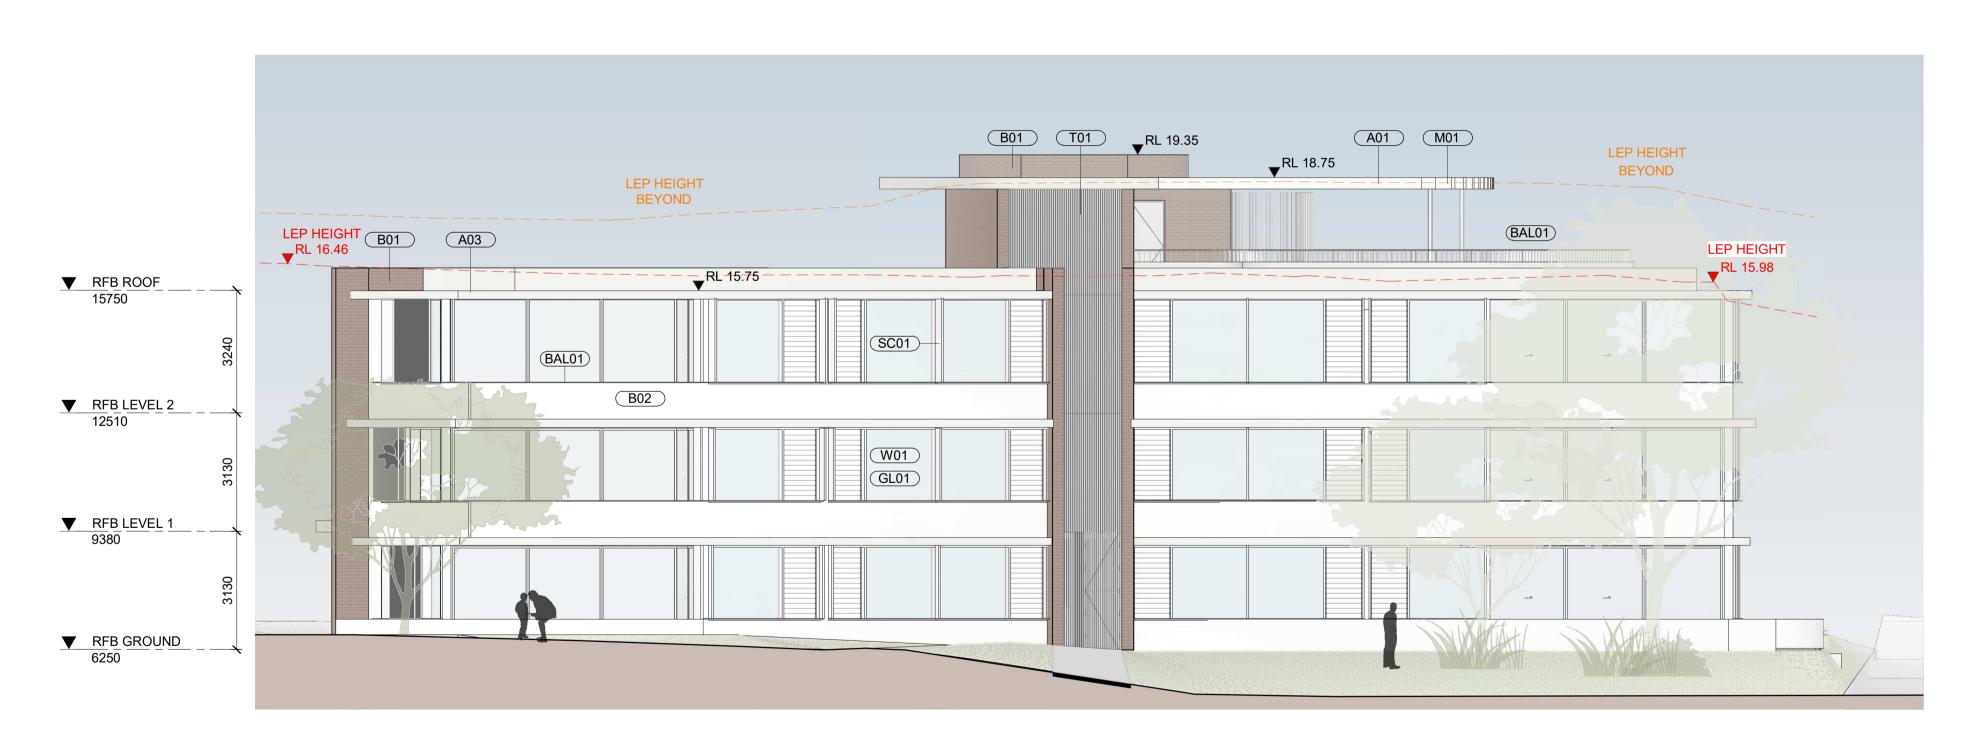

SJB Architects

4 OVERALL - WEST ELEVATION B
SCALE 1: 250

Sheet Size 01/03/2024 1 : 250 @ A1 Job No. 6810 SC Revision / 3 Drawing No. DA-1101

**Drawing Name** 

WEST

ELEVATIONS - EAST,

SJB Architects Level 2, 490 Crown Street Surry Hills NSW 2010 T 61 2 9380 9911