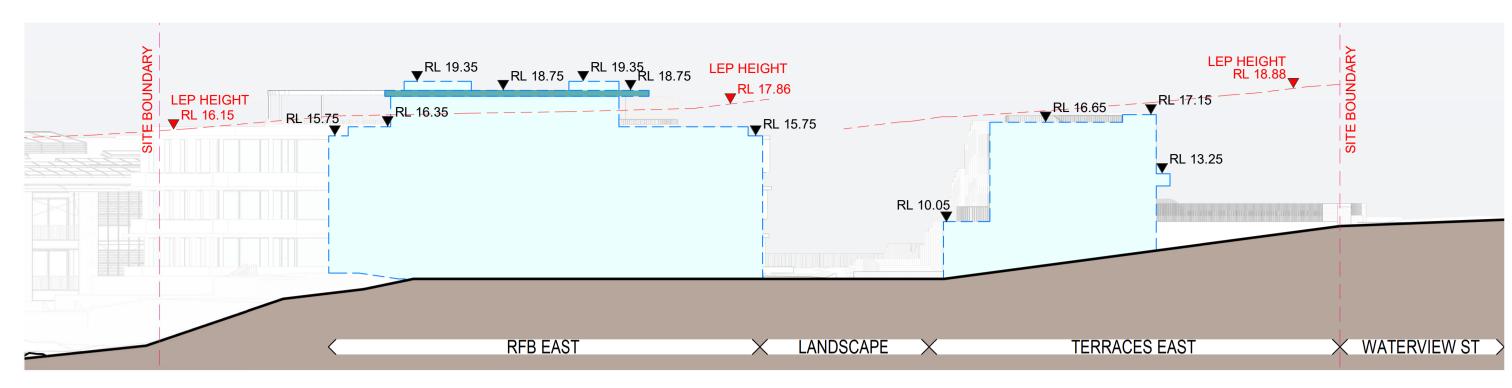

(S.A) (S.B) S.C LEP HEIGHT RL 17.28 SHED ROOF V LEP HEIGHT **BALCONY** 3BED 3BED **BALCONY** ▼ RL 8.80 RL 8.80 SHED LEVEL 1 ▼ 8750 3 BED 3 BED **BALCONY BALCONY** PERIFIA ▼ RL 5.50 ▼ RL 5.50 SHED GROUND LEVEL V 5450 20 Waterview St Putney 2112 4 BED COMMERCIAL ▼ RL 2.09 **▼** RL 2.09 SHED LOWER GROUND T1950 Drawing Name SECTION\_SHED 01