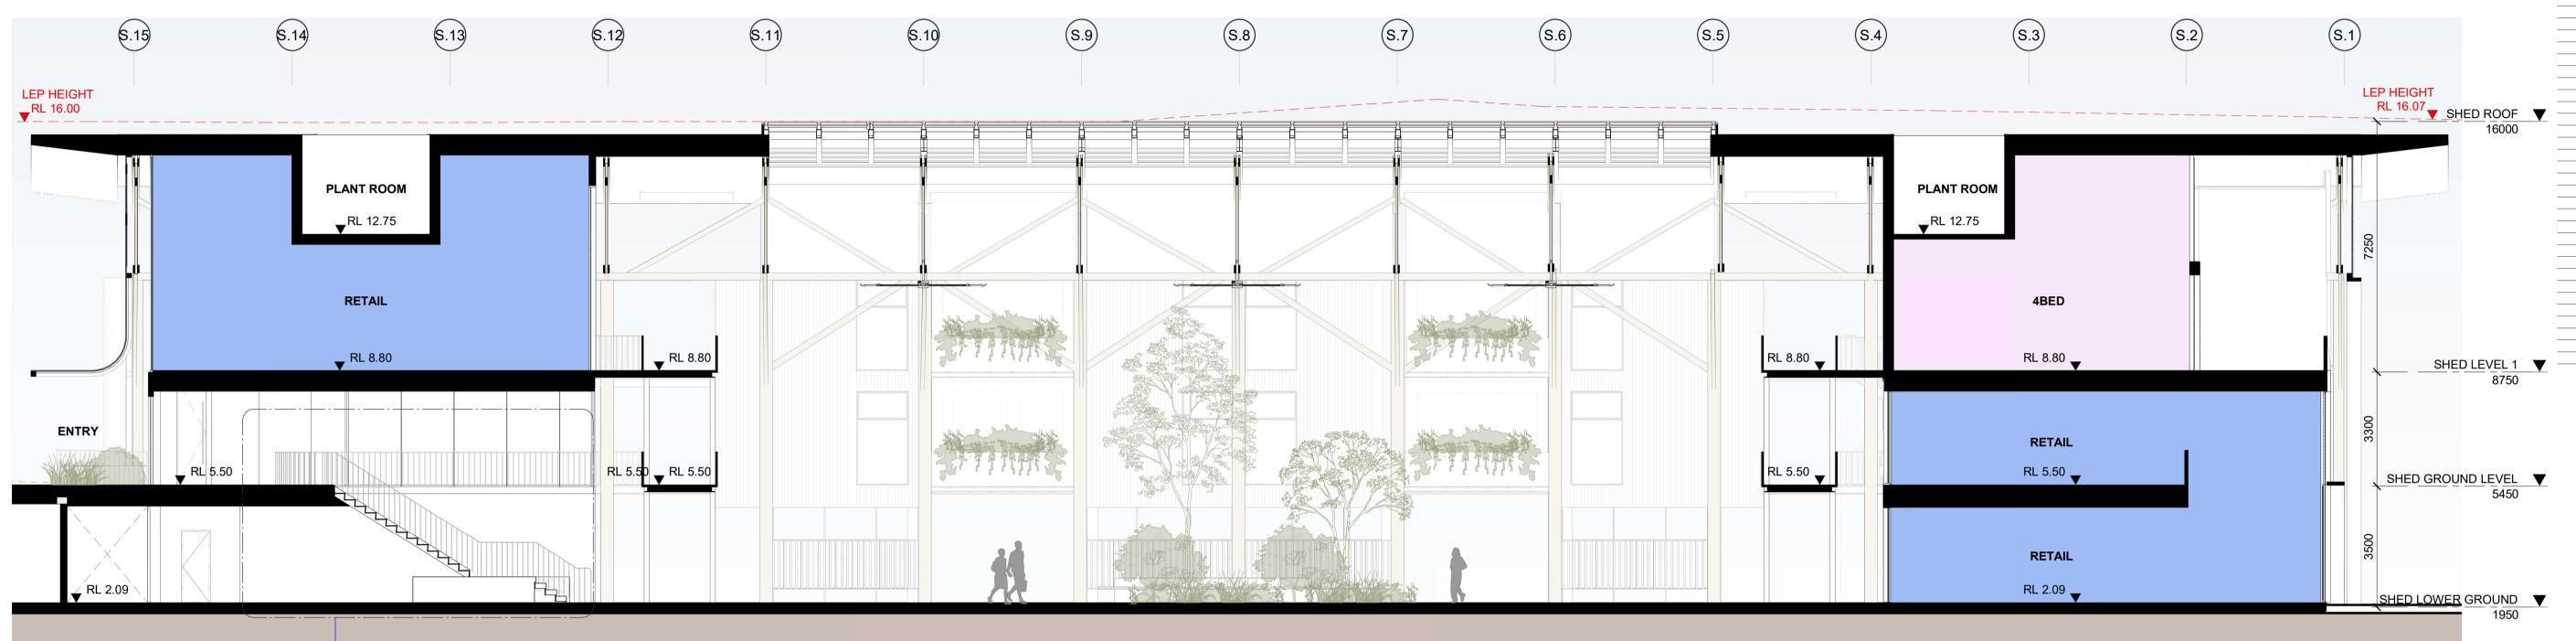

(S.A) (S.B) S.C LEP HEIGHT RL 17.28 SHED ROOF V LEP HEIGHT **BALCONY** 3BED 3BED **BALCONY** ▼ RL 8.80 RL 8.80 SHED LEVEL 1 ▼ 8750 3 BED 3 BED **BALCONY BALCONY** PERIFIA ▼ RL 5.50 ▼ RL 5.50 SHED GROUND LEVEL V 5450 20 Waterview St Putney 2112 4 BED COMMERCIAL ▼ RL 2.09 **▼** RL 2.09 SHED LOWER GROUND T1950 Drawing Name SECTION\_SHED 01

Sheet Size 01/03/2024 1 : 100 @ A1 2 E-W SECTION THROUGH UNITS
- SCALE 1: 100 SC 6810 Drawing No. Revision / 4

PERIFA

ABADEEN

Nominated Architects: Adam Haddow-7188 | John Pradel-7004

1 N-S SECTION THROUGH SHED
- SCALE 1: 100