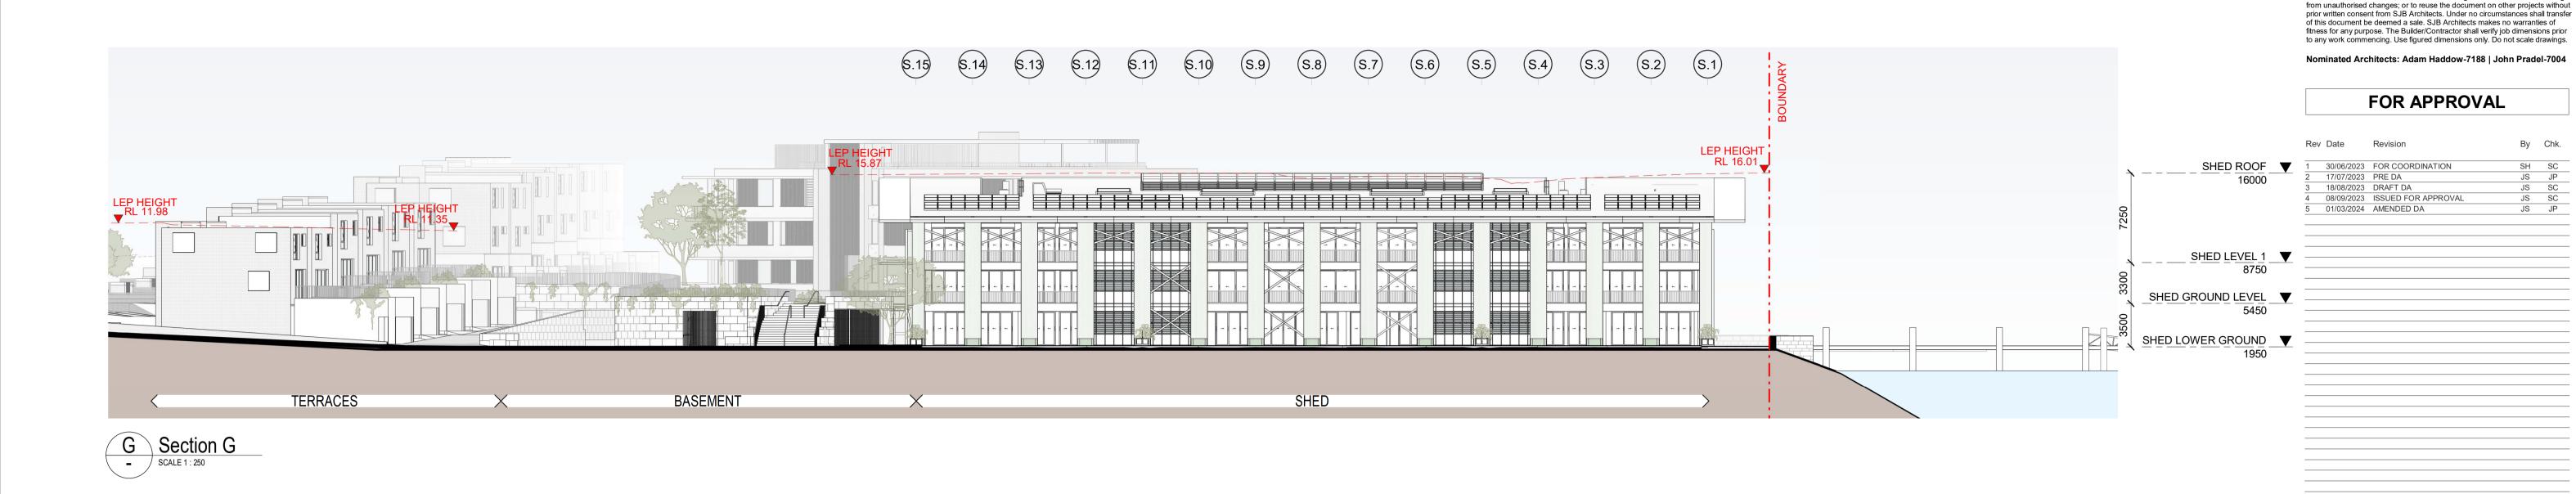

Nominated Architects: Adam Haddow-7188 | John Pradel-7004

| EOD | APPROVAL |  |
|-----|----------|--|
| LOK | AFFRUVAL |  |

| , | Date       | Revision            | Ву | Chk. |
|---|------------|---------------------|----|------|
|   | 17/07/2023 | PRE DA              | JS | JP   |
|   | 18/08/2023 | DRAFT DA            | JS | SC   |
|   | 08/09/2023 | ISSUED FOR APPROVAL | JS | SC   |
|   | 01/03/2024 | AMENDED DA          | JS | JP   |
|   |            |                     |    |      |
|   |            |                     |    |      |
|   |            |                     |    |      |
|   |            |                     |    |      |

SJB Architects
Level 2, 490 Crown Street
Surry Hills NSW 2010
T 61 2 9380 9911

Nominated Architects: Adam Haddow-7188 | John Pradel-7004

|      | FOR APPROVAL |    |    |
|------|--------------|----|----|
| Date | Revision     | Ву | Ch |