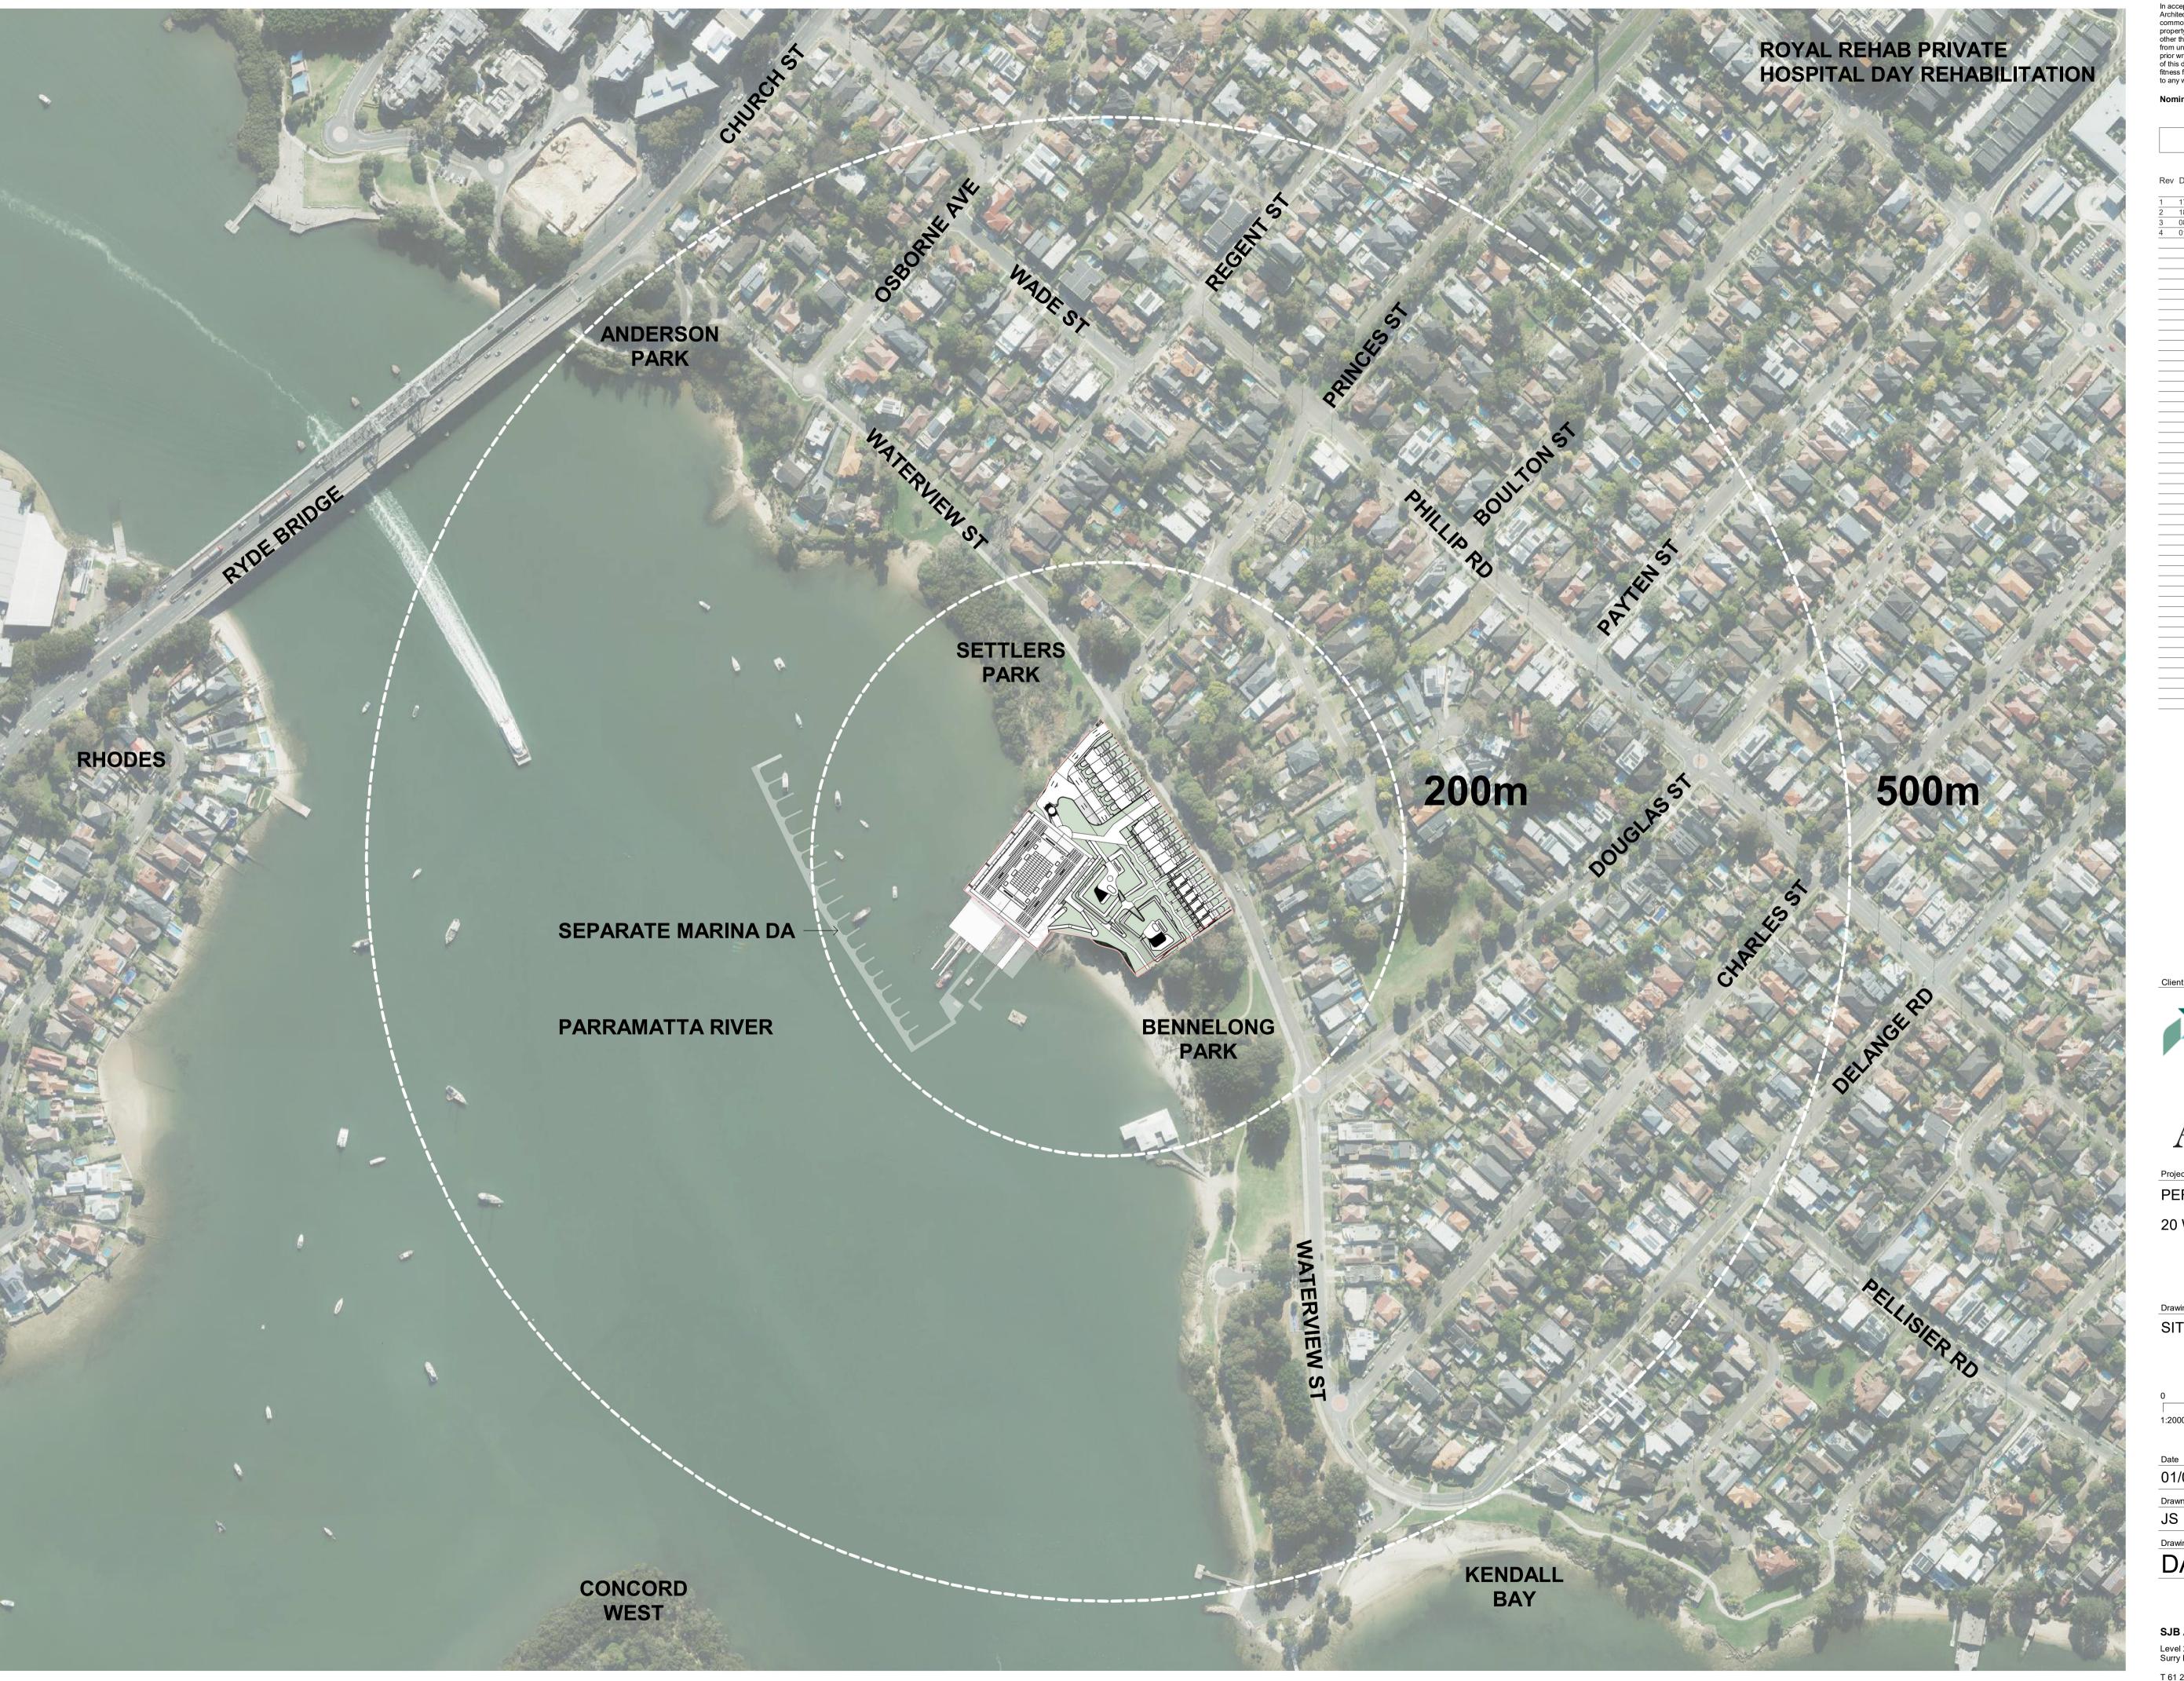

ent

Project
PERIFIA

20 Waterview St Putney 2112

Drawing Name
SITE PLAN

0 2 10 20m

| Date        | Scale  | Sheet Size |
|-------------|--------|------------|
| 01/03/2024  | 1:2000 | @ A1       |
| Drawn       | Chk.   | Job No.    |
| JS          | SC     | 6810       |
| Drawing No. |        | Revision   |
| DA-010      | 1      | / 4        |