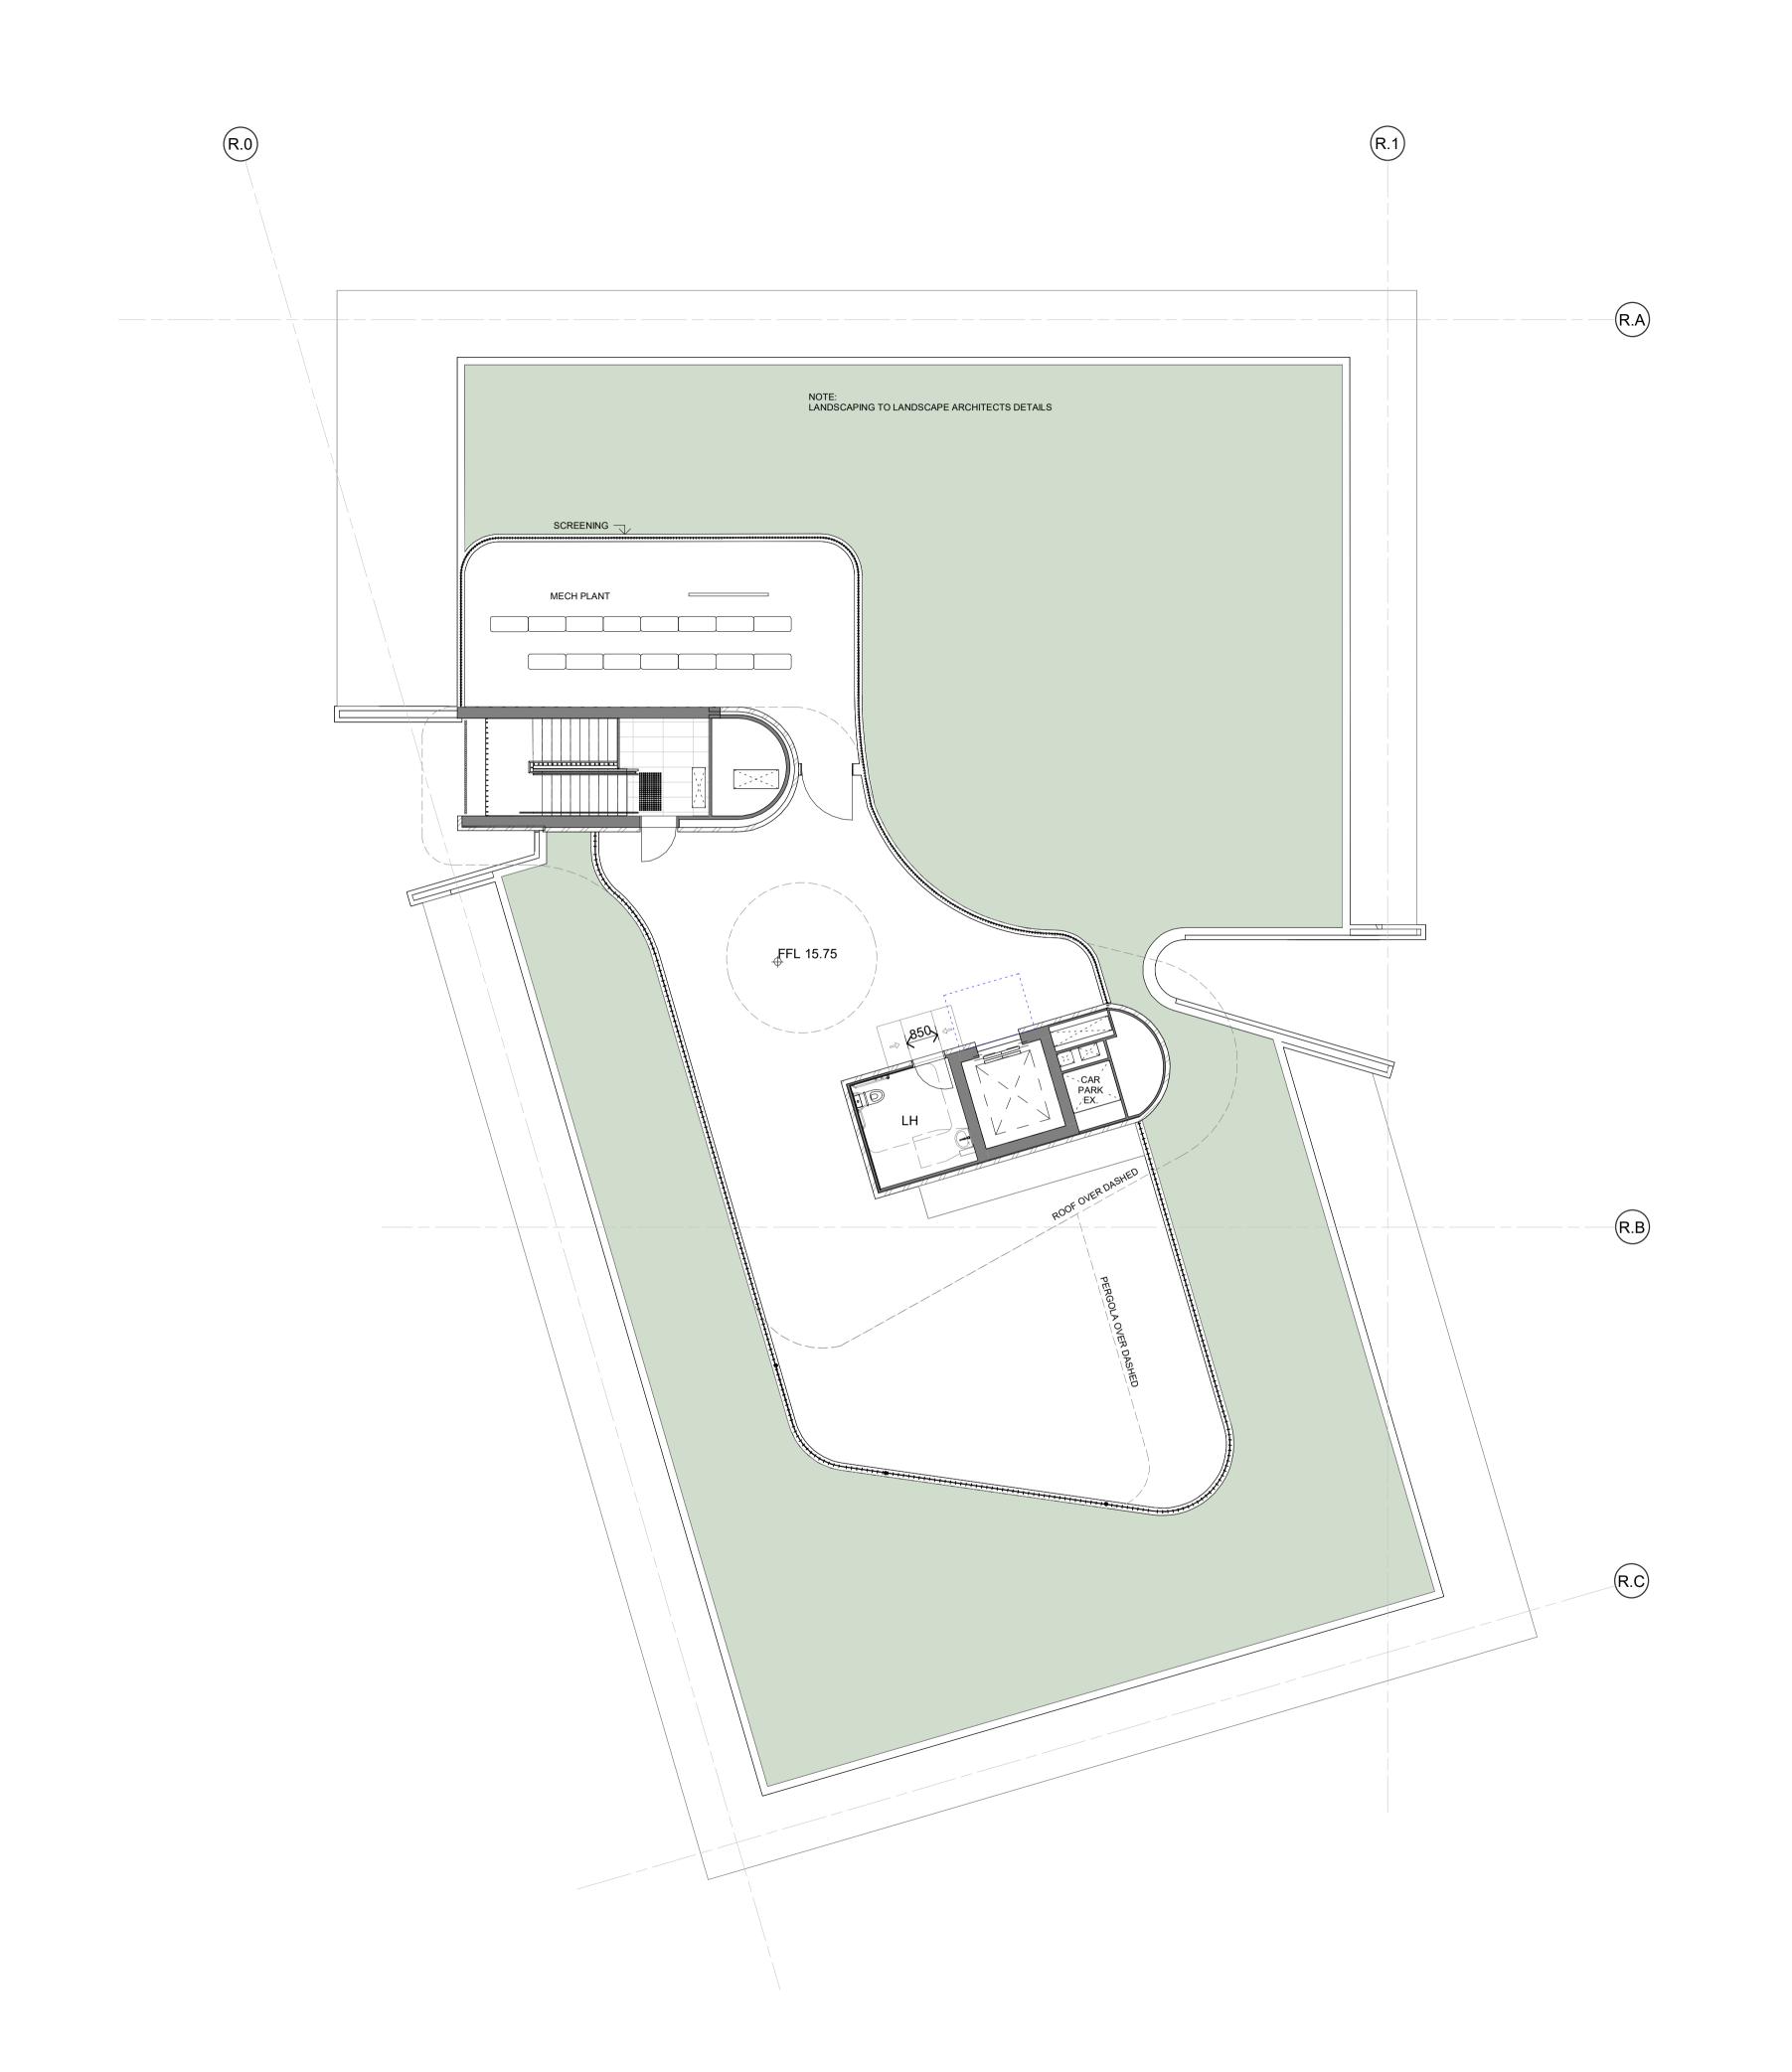

ent

Project
PERIFIA

20 Waterview St Putney 2112

Drawing Name
SITE PLAN

0 2 10 20m

| Date        | Scale  | Sheet Size |
|-------------|--------|------------|
| 01/03/2024  | 1:2000 | @ A1       |
| Drawn       | Chk.   | Job No.    |
| JS          | SC     | 6810       |
| Drawing No. |        | Revision   |
| DA-010      | 1      | / 4        |

20 Waterview St Putney 2112

Drawing Name

| Date        | Scale   | Sheet Size |
|-------------|---------|------------|
| 08/05/2024  | 1 : 500 | @ A1       |
| Drawn       | Chk.    | Job No.    |
| JS          | SC      | 6810       |
| Drawing No. |         | Revision   |
| DA-010      | 3       | / 5        |