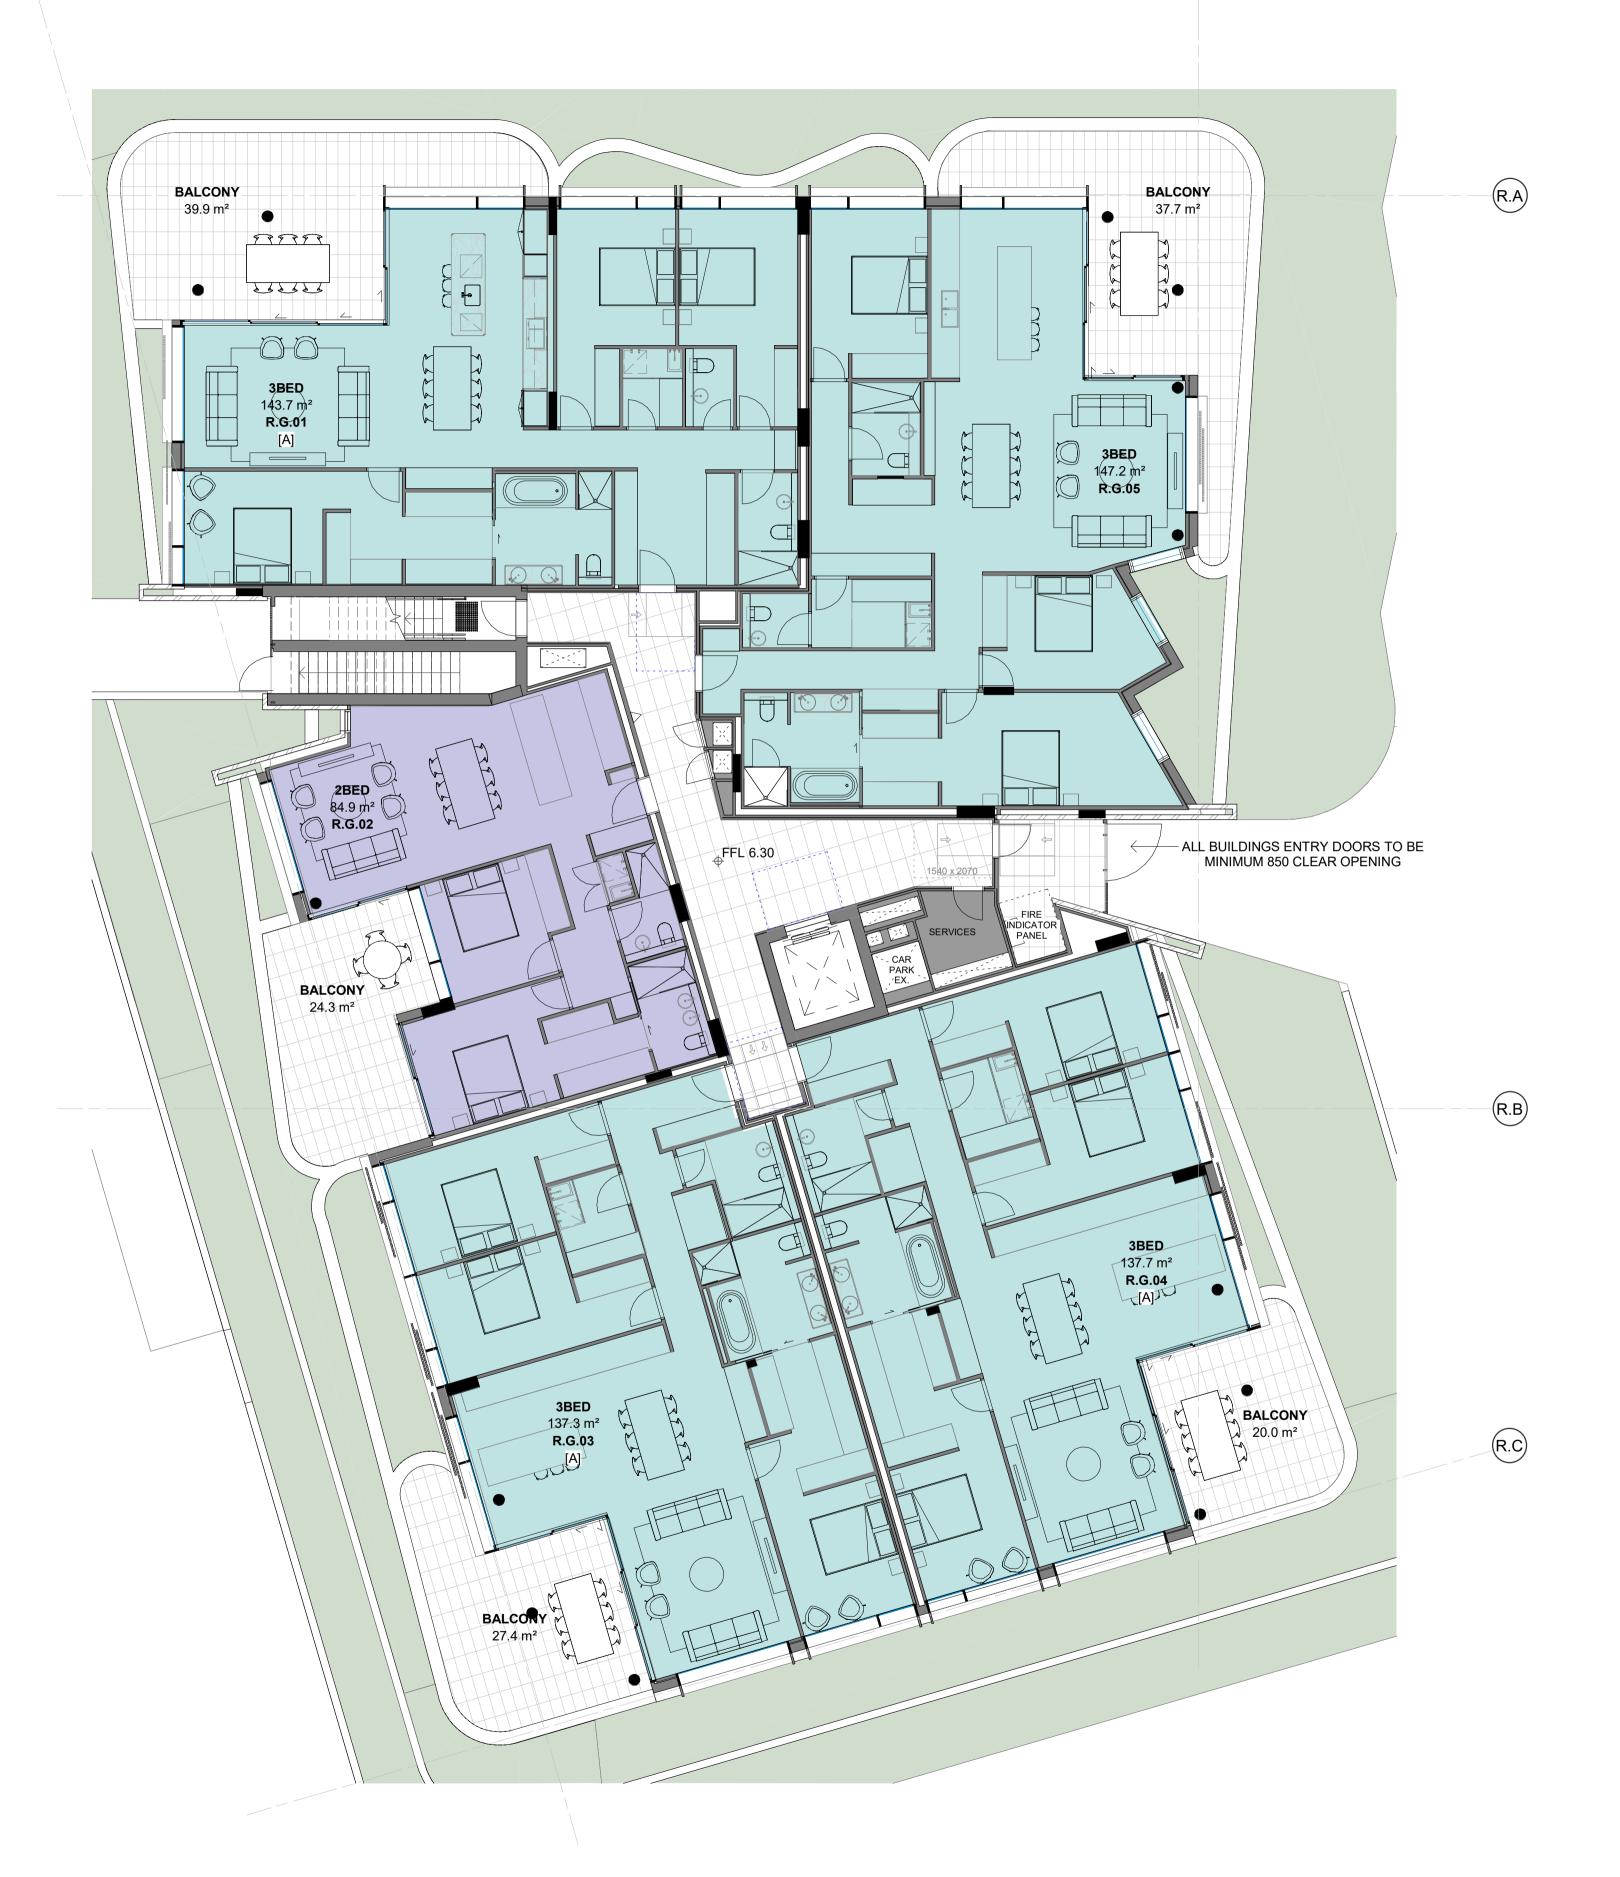

Client

Project
PERIFIA

20 Waterview St Putney 2112

FLOOR PLAN RESIDENTIAL FLAT
BUILDING WEST GROUND LEVEL

0 100 500 100

1:100 @A1

| Date        | Scale | Sheet Size |
|-------------|-------|------------|
| 01/03/2024  | 1:100 | @ A1       |
| Drawn       | Chk.  | Job No.    |
| JS          | SC    | 6810       |
| Drawing No. |       | Revision   |
| DA-220      | 0     | / 3        |

Client

PERIFIA

20 Waterview St Putney 2112

FLOOR PLAN RESIDENTIAL FLAT
BUILDING EAST GROUND LEVEL

0 100 500 100 1:100 @A1

| <b>DA-220</b> | 1       | / 3        |
|---------------|---------|------------|
| Drawing No.   |         | Revision   |
| JS            | SC      | 6810       |
| Drawn         | Chk.    | Job No.    |
| 01/03/2024    | 1 : 100 | @ A1       |
| Date          | Scale   | Sheet Size |