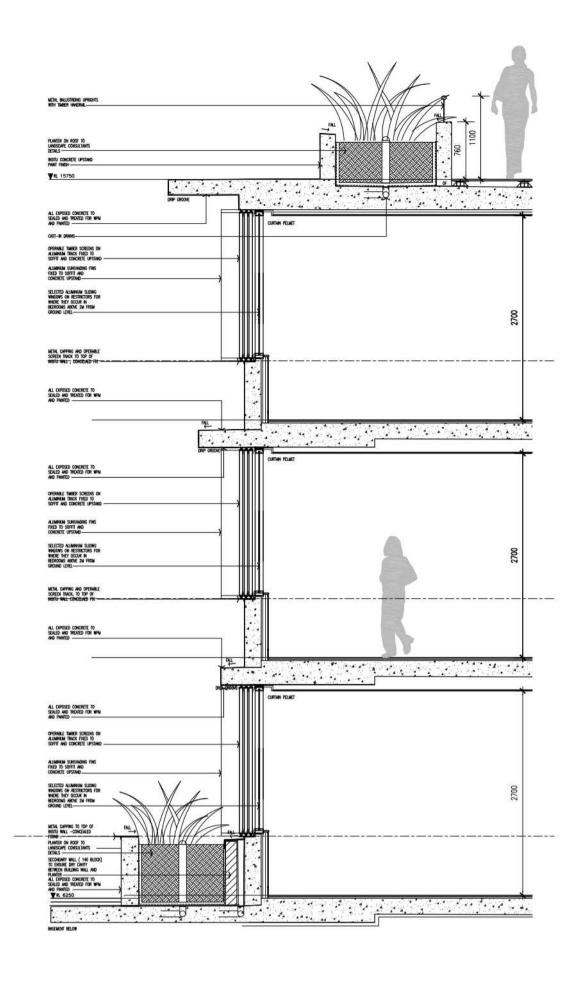

PERIFA

ABADEEN

PERIFIA

20 Waterview St Putney 2112

Drawing Name

WALL SECTION - SHED

0 50 250 500mm 1:50 @A1

| DA-260      | 2     | / 5        |
|-------------|-------|------------|
| Drawing No. |       | Revision   |
| JS          | SC    | 6810       |
| Drawn       | Chk.  | Job No.    |
| 08/05/2024  | 1:50  | @ A1       |
| Date        | Scale | Sheet Size |

1 WALL SECTION - RFB BALCONY
SCALE 1:50

2 WALL SECTION - RFB LIVING
SCALE 1:50

In accepting and utilising this document the recipient agrees that SJB Architecture (NSW) Pty. Ltd. ACN 081 094 724 T/A SJB Architects, retain all common law, statutory law and other rights including copyright and intellectual property rights. The recipient agrees not to use this document for any purpose other than its intended use; to waive all claims against SJB Architects resulting from unauthorised changes; or to reuse the document on other projects without prior written consent from SJB Architects. Under no circumstances shall transfer of this document be deemed a sale. SJB Architects makes no warranties of fitness for any purpose. The Builder/Contractor shall verify job dimensions prior to any work commencing. Use figured dimensions only. Do not scale drawings.