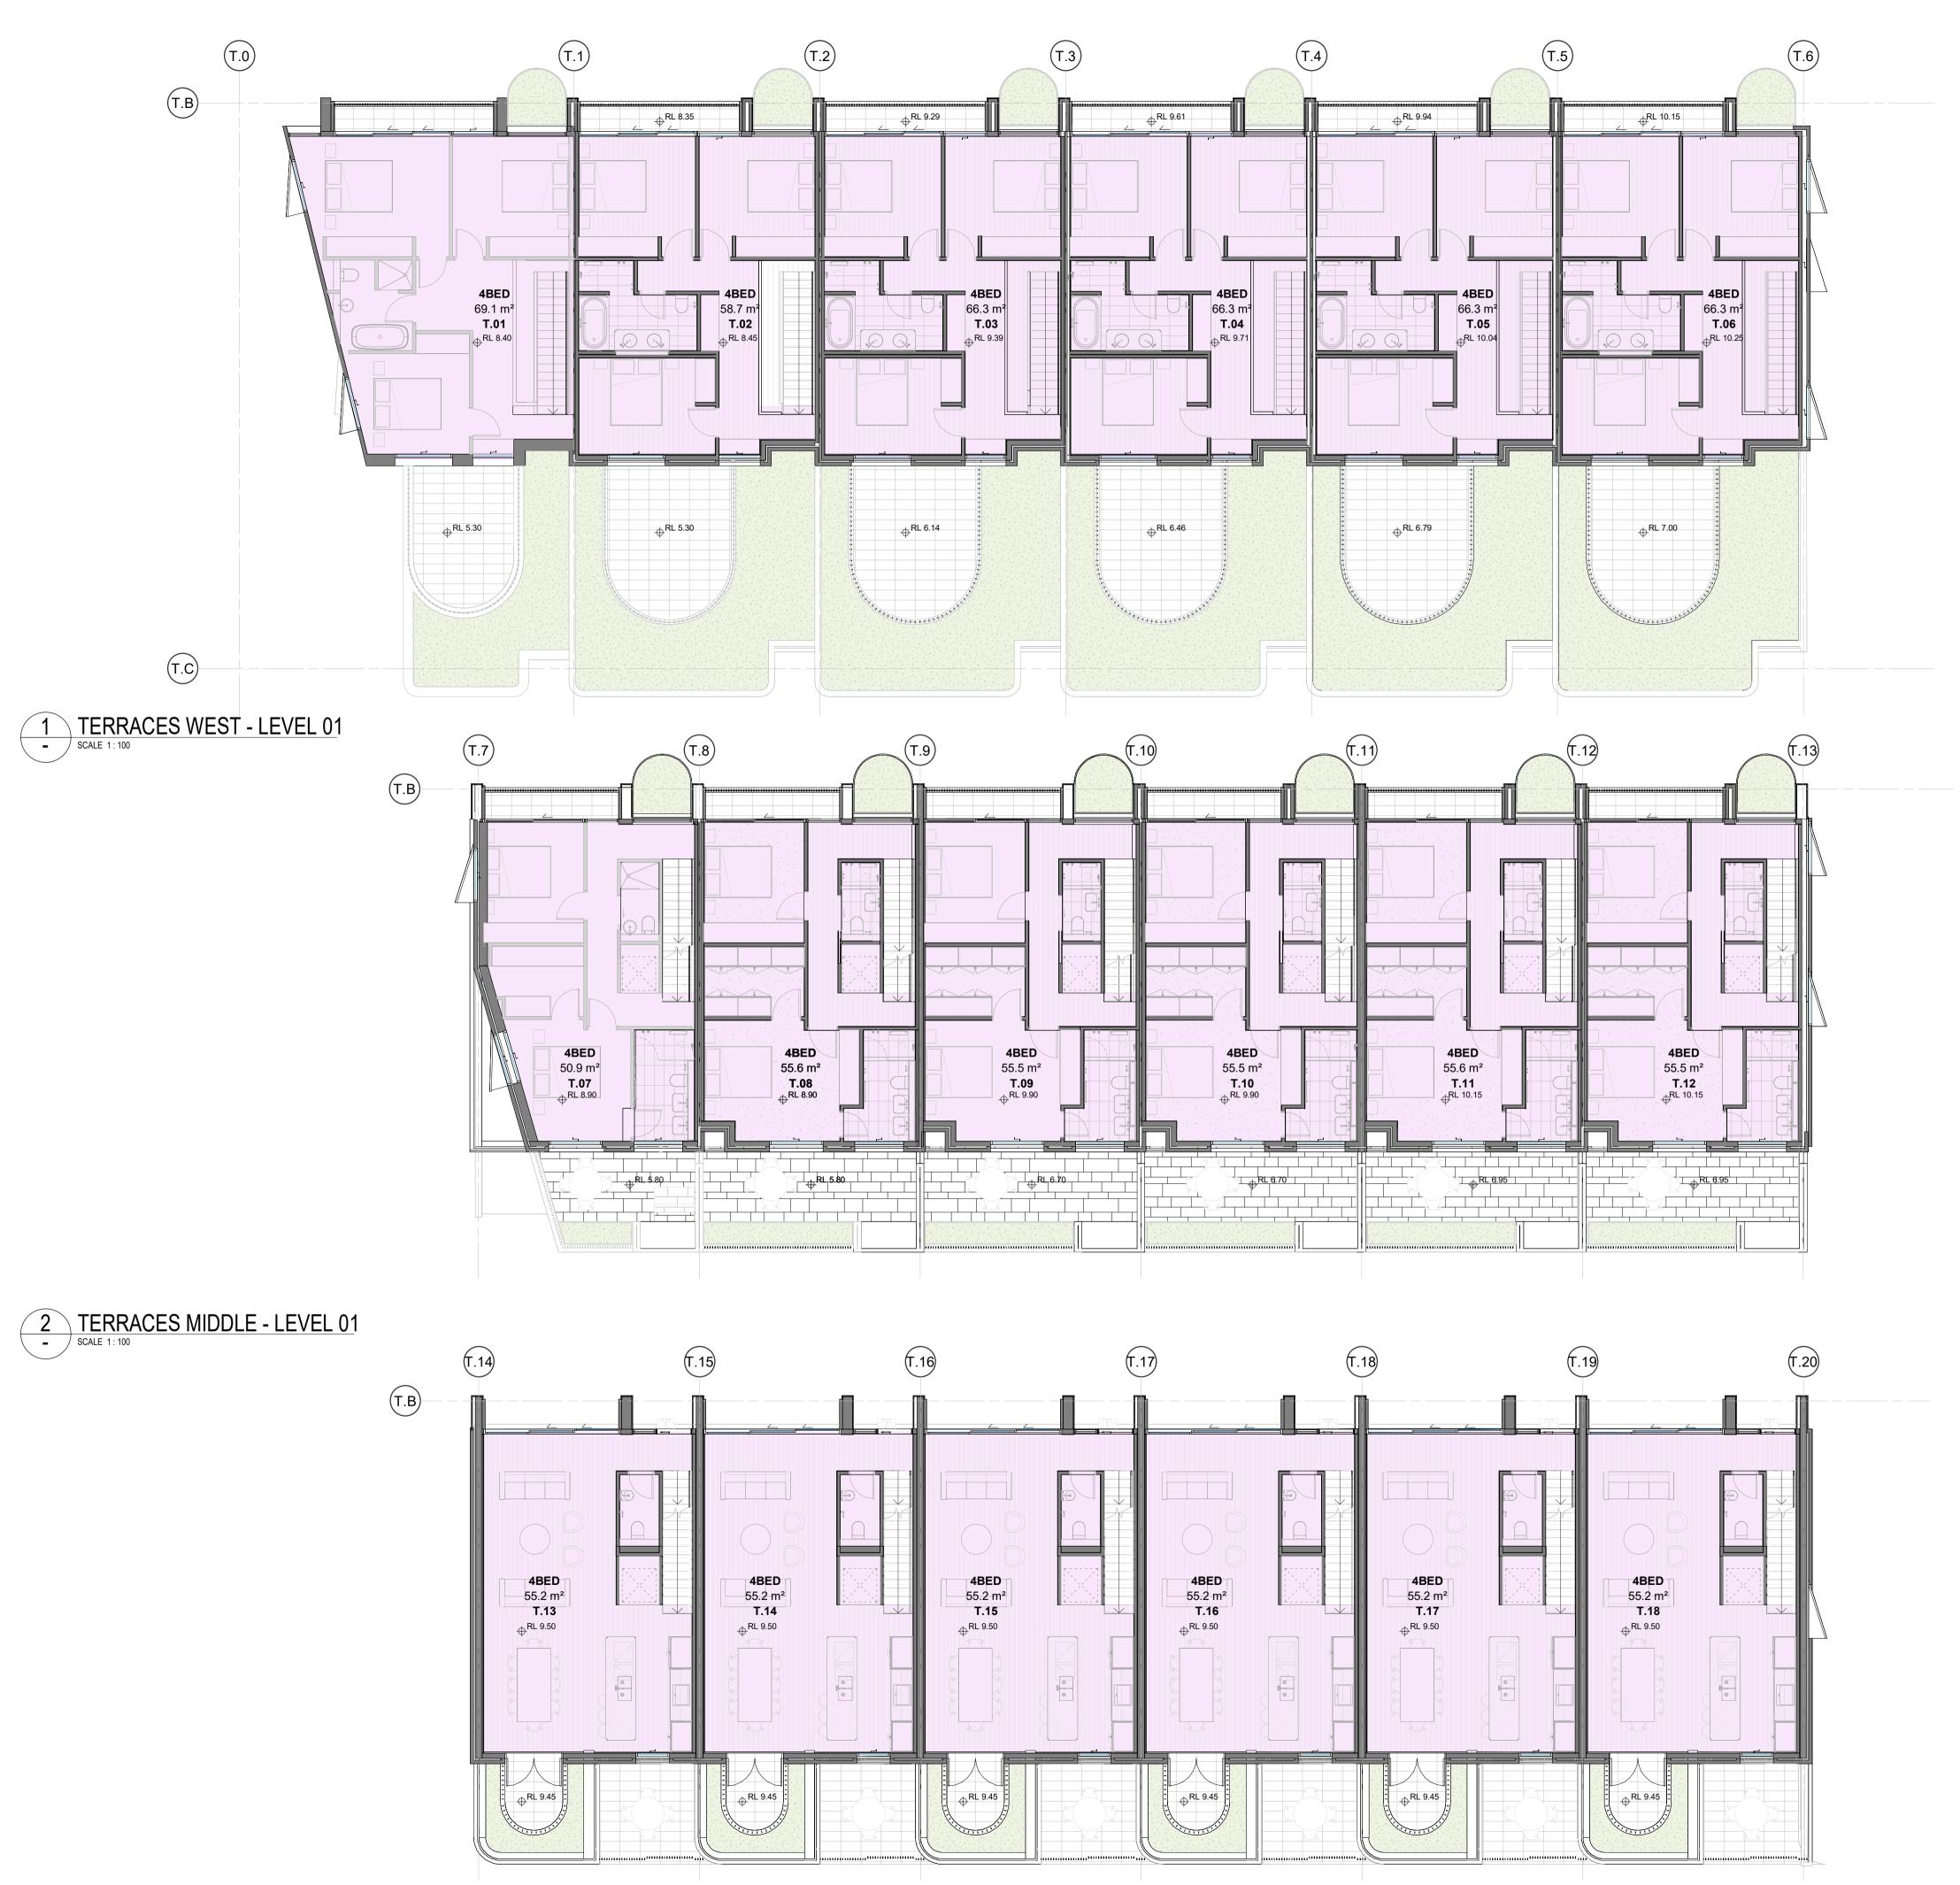

PERIFA

ABADEEN

PERIFIA

20 Waterview St Putney 2112

Drawing Name

FLOOR PLAN - TERRACES - BASEMENT 1

| Date        | Scale   | Sheet Size |
|-------------|---------|------------|
| 01/03/2024  | 1 : 100 | @ A1       |
| Drawn       | Chk.    | Job No.    |
| JS          | SC      | 6810       |
| Drawing No. |         | Revision   |
| DA-230      | / 2     |            |

SJB Architects Level 2, 490 Crown Street Surry Hills NSW 2010 T 61 2 9380 9911

Nominated Architects: Adam Haddow-7188 | John Pradel-7004

PERIFA ABADEEN

Project
PERIFIA

20 Waterview St Putney 2112

FLOOR PLAN - TERRACES
- GROUND FLOOR

0 100 500 1000mn 1:100 @A1

| DA-230      | 1       | / 3        |
|-------------|---------|------------|
| Drawing No. |         | Revision   |
| JS          | SC      | 6810       |
| Drawn       | Chk.    | Job No.    |
| 01/03/2024  | 1 : 100 | @ A1       |
| Date        | Scale   | Sheet Size |

Nominated Architects: Adam Haddow-7188 | John Pradel-7004

FOR APPROVAL

| Rev | Date       | Revision            | Ву | Chk |
|-----|------------|---------------------|----|-----|
| 1   | 18/08/2023 | DRAFT DA            | JS | SC  |
|     |            | ISSUED FOR APPROVAL | JS | SC  |
|     |            | AMENDED DA          | JS | JP  |
|     |            |                     |    |     |
|     |            |                     |    |     |
|     |            |                     |    |     |
|     |            |                     |    |     |
|     |            |                     |    |     |
|     |            |                     |    |     |
|     |            |                     |    |     |
|     |            |                     |    |     |
|     |            |                     |    |     |
|     |            |                     |    |     |
|     |            |                     |    |     |
|     |            |                     |    |     |
|     |            |                     |    |     |
|     |            |                     |    |     |
|     |            |                     |    |     |
|     |            |                     |    |     |
|     |            |                     |    |     |
|     |            |                     |    |     |
|     |            |                     |    |     |
|     |            |                     |    |     |
|     |            |                     |    |     |
|     |            |                     |    |     |
|     |            |                     |    |     |
|     |            |                     |    |     |
|     |            |                     |    |     |
|     |            |                     |    |     |
|     |            |                     |    |     |
|     |            |                     |    |     |
|     |            |                     |    |     |
|     |            |                     |    |     |
|     |            |                     |    |     |
|     |            |                     |    |     |
|     |            |                     |    |     |
|     |            |                     |    |     |
|     |            |                     |    |     |
|     |            |                     |    |     |
|     |            |                     |    |     |
|     |            |                     |    |     |
|     |            |                     |    |     |
|     |            |                     |    |     |
|     |            |                     |    |     |

PERIFA

ABADEEN

Project
PERIFIA

Drawing Name

20 Waterview St Putney 2112

FLOOR PLAN - TERRACES - LEVEL 01

0 100 500 1000mm 1:100 @A1

| / 3        |
|------------|
| Revision   |
| 6810       |
| Job No.    |
| @ A1       |
| Sheet Size |
|            |

Nominated Architects: Adam Haddow-7188 | John Pradel-7004

PERIFA

ABADEEN

Project
PERIFIA

20 Waterview St Putney 2112

FLOOR PLAN - TERRACES
- LEVEL 02

0 100 500 1000mm 1:100 @A1

| Date        | Scale   | Sheet Size |
|-------------|---------|------------|
| 01/03/2024  | 1 : 100 | @ A1       |
| Drawn       | Chk.    | Job No.    |
| JS          | SC      | 6810       |
| Drawing No. |         | Revision   |
| DA-2303     |         | / 3        |

Nominated Architects: Adam Haddow-7188 | John Pradel-7004

|      |            | FOR APPROVAL        | ı  |
|------|------------|---------------------|----|
| Pav  | Date       | Revision            | Ву |
| IXCV | Date       | TOVISION            | Бу |
| 1    | 18/08/2023 | DRAFT DA            | JS |
| 2    | 08/09/2023 | ISSUED FOR APPROVAL | JS |
| 3    | 01/03/2024 |                     | JS |
|      |            |                     |    |
|      |            |                     |    |
|      |            |                     |    |
|      |            |                     |    |
|      |            |                     |    |
|      |            |                     |    |
|      |            |                     |    |
|      |            |                     |    |
|      |            |                     |    |
|      |            |                     |    |
|      |            |                     |    |
|      |            |                     |    |
|      |            |                     |    |
|      |            |                     |    |
|      |            |                     |    |
|      |            |                     |    |
|      |            |                     |    |
|      |            |                     |    |
|      |            |                     |    |
|      |            |                     |    |
|      |            |                     |    |
|      |            |                     |    |
|      |            |                     |    |
|      |            |                     |    |
|      |            |                     |    |
|      |            |                     |    |

PERIFA

ABADEEN

20 Waterview St Putney 2112

PERIFIA

FLOOR PLAN - TERRACES
- ROOF

0 100 500 1000mn 1:100 @A1

| Date        | Scale   | Sheet Size |
|-------------|---------|------------|
| 01/03/2024  | 1 : 100 | @ A1       |
| Drawn       | Chk.    | Job No.    |
| JS          | SC      | 6810       |
| Drawing No. |         | Revision   |
| DA-2304     |         | / 3        |