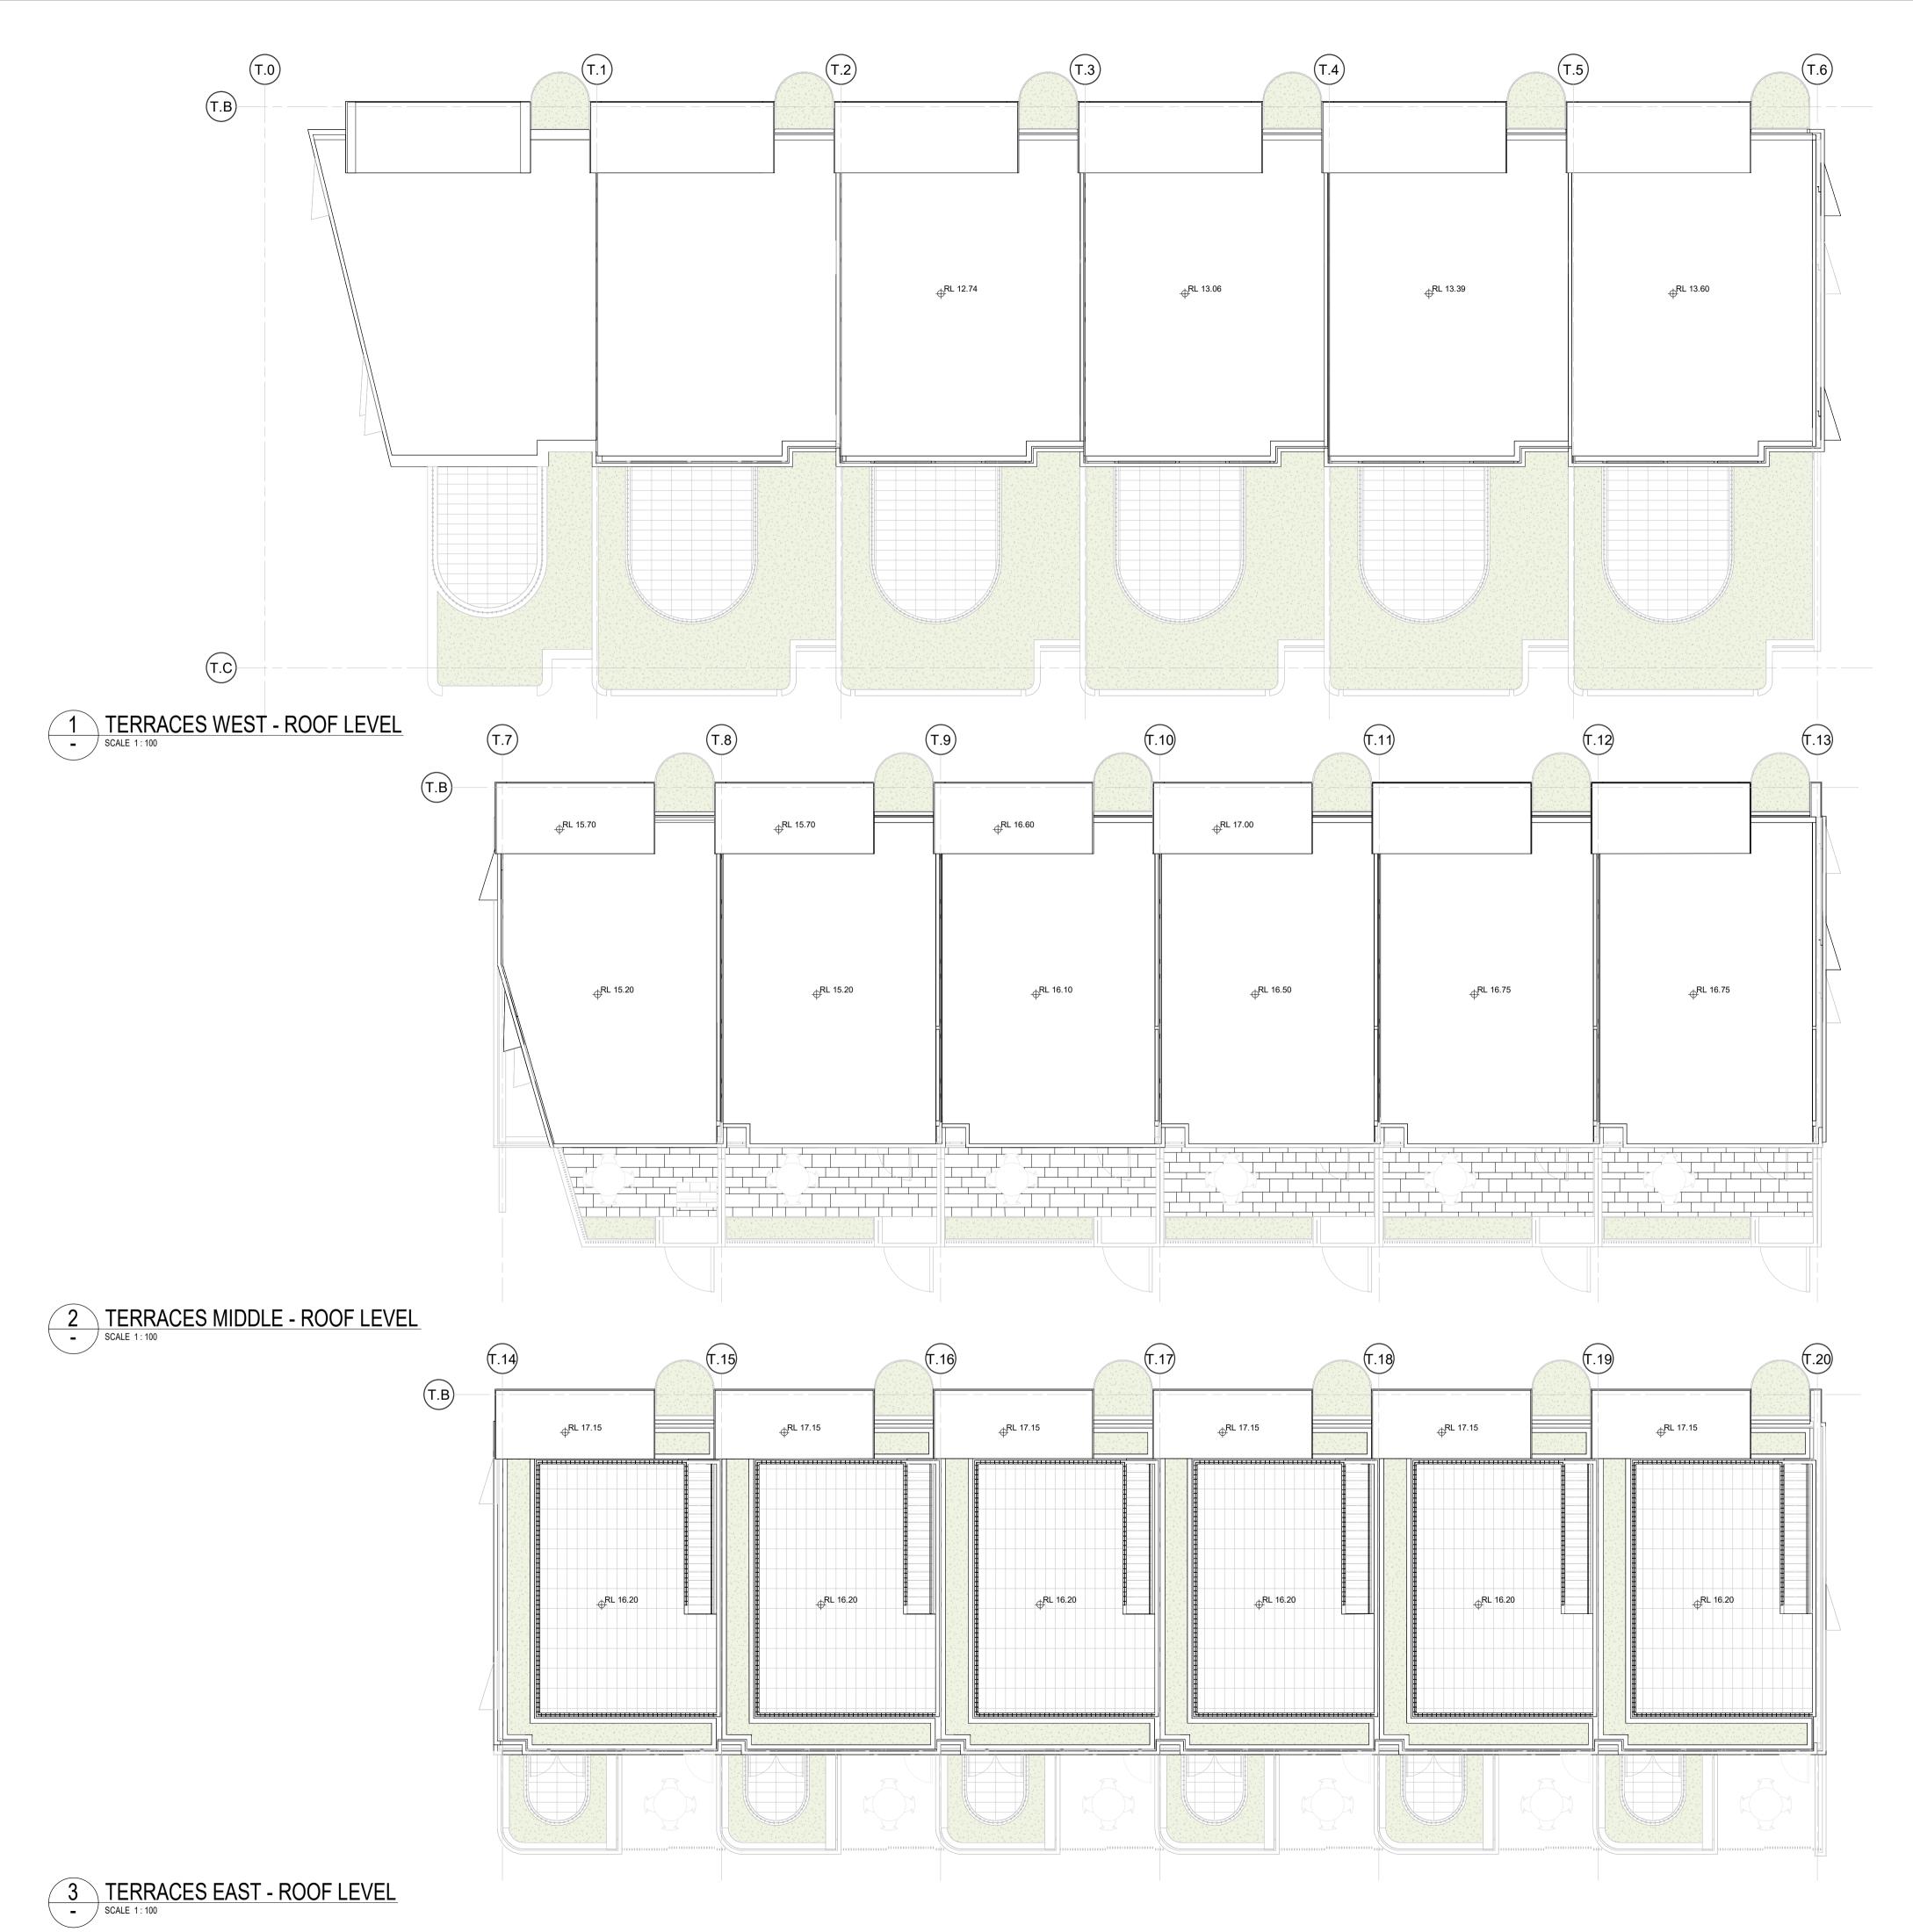

PERIFA

ABADEEN

20 Waterview St Putney 2112

PERIFIA

FLOOR PLAN - TERRACES
- ROOF

0 100 500 1000mn 1:100 @A1

| Date        | Scale   | Sheet Size |
|-------------|---------|------------|
| 01/03/2024  | 1 : 100 | @ A1       |
| Drawn       | Chk.    | Job No.    |
| JS          | SC      | 6810       |
| Drawing No. |         | Revision   |
| DA-2304     |         | / 3        |