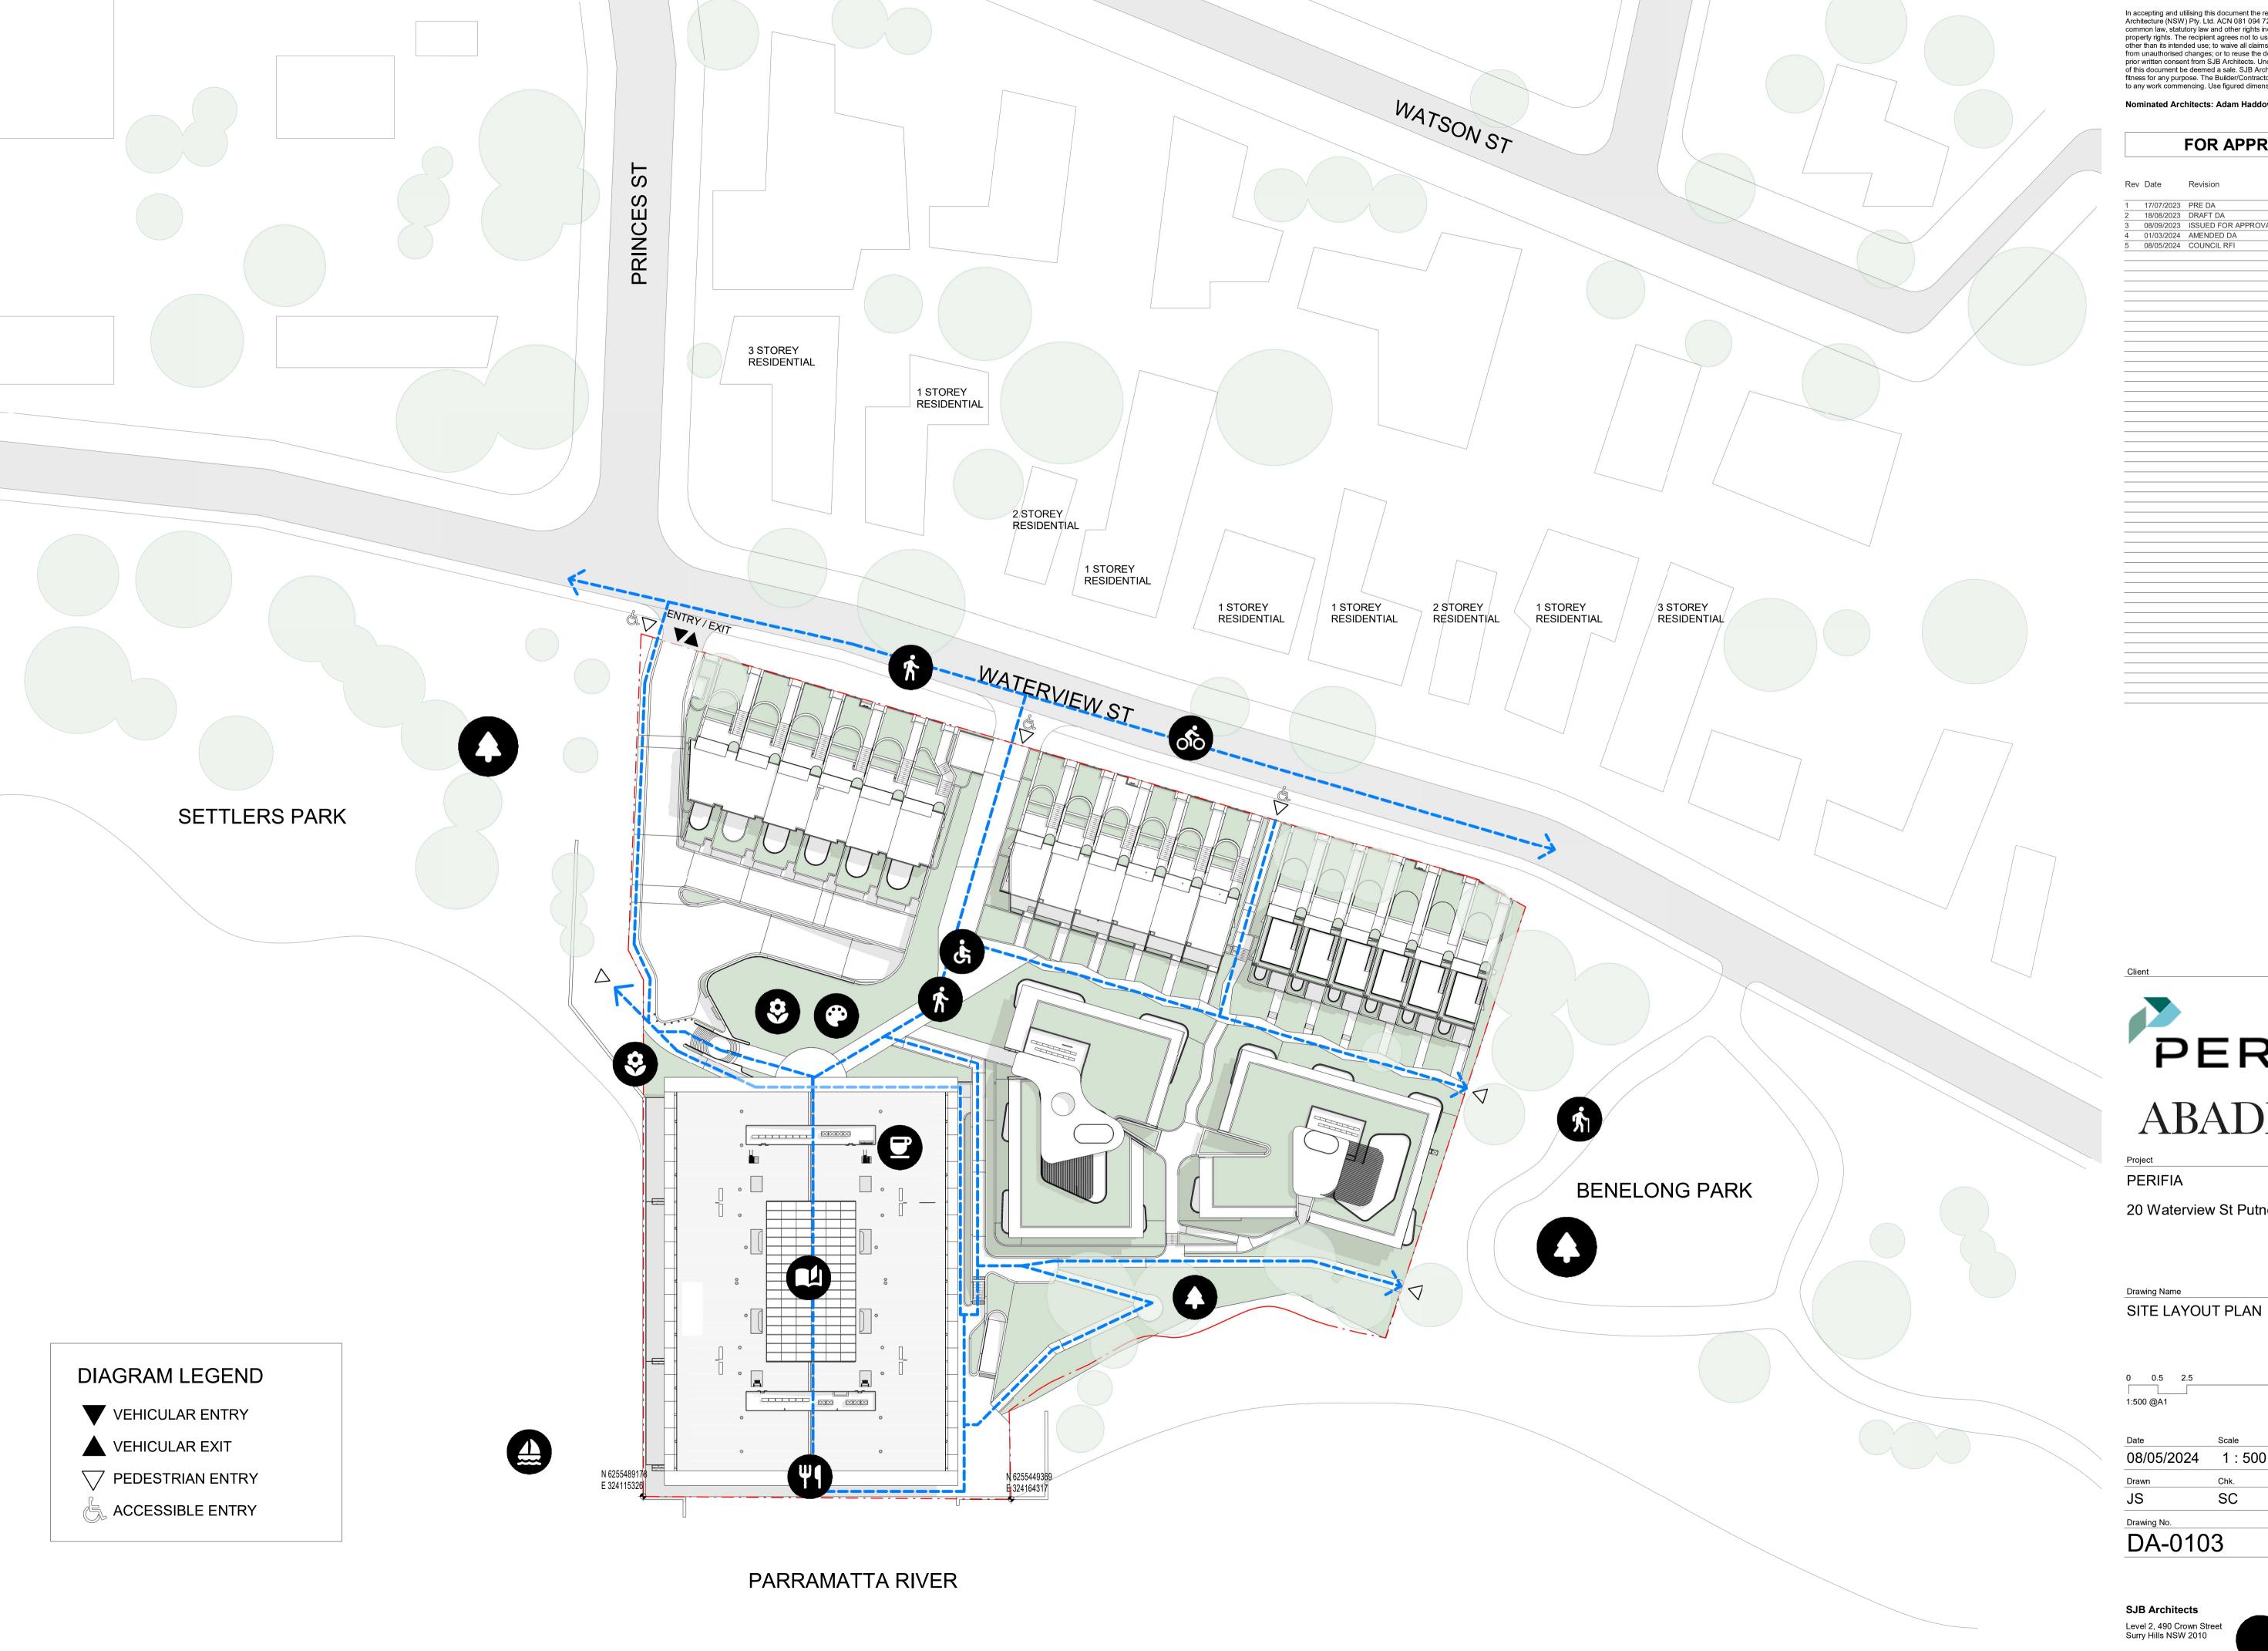

20 Waterview St Putney 2112

Drawing Name

| Date        | Scale   | Sheet Size |
|-------------|---------|------------|
| 08/05/2024  | 1 : 500 | @ A1       |
| Drawn       | Chk.    | Job No.    |
| JS          | SC      | 6810       |
| Drawing No. |         | Revision   |
| DA-010      | 3       | / 5        |