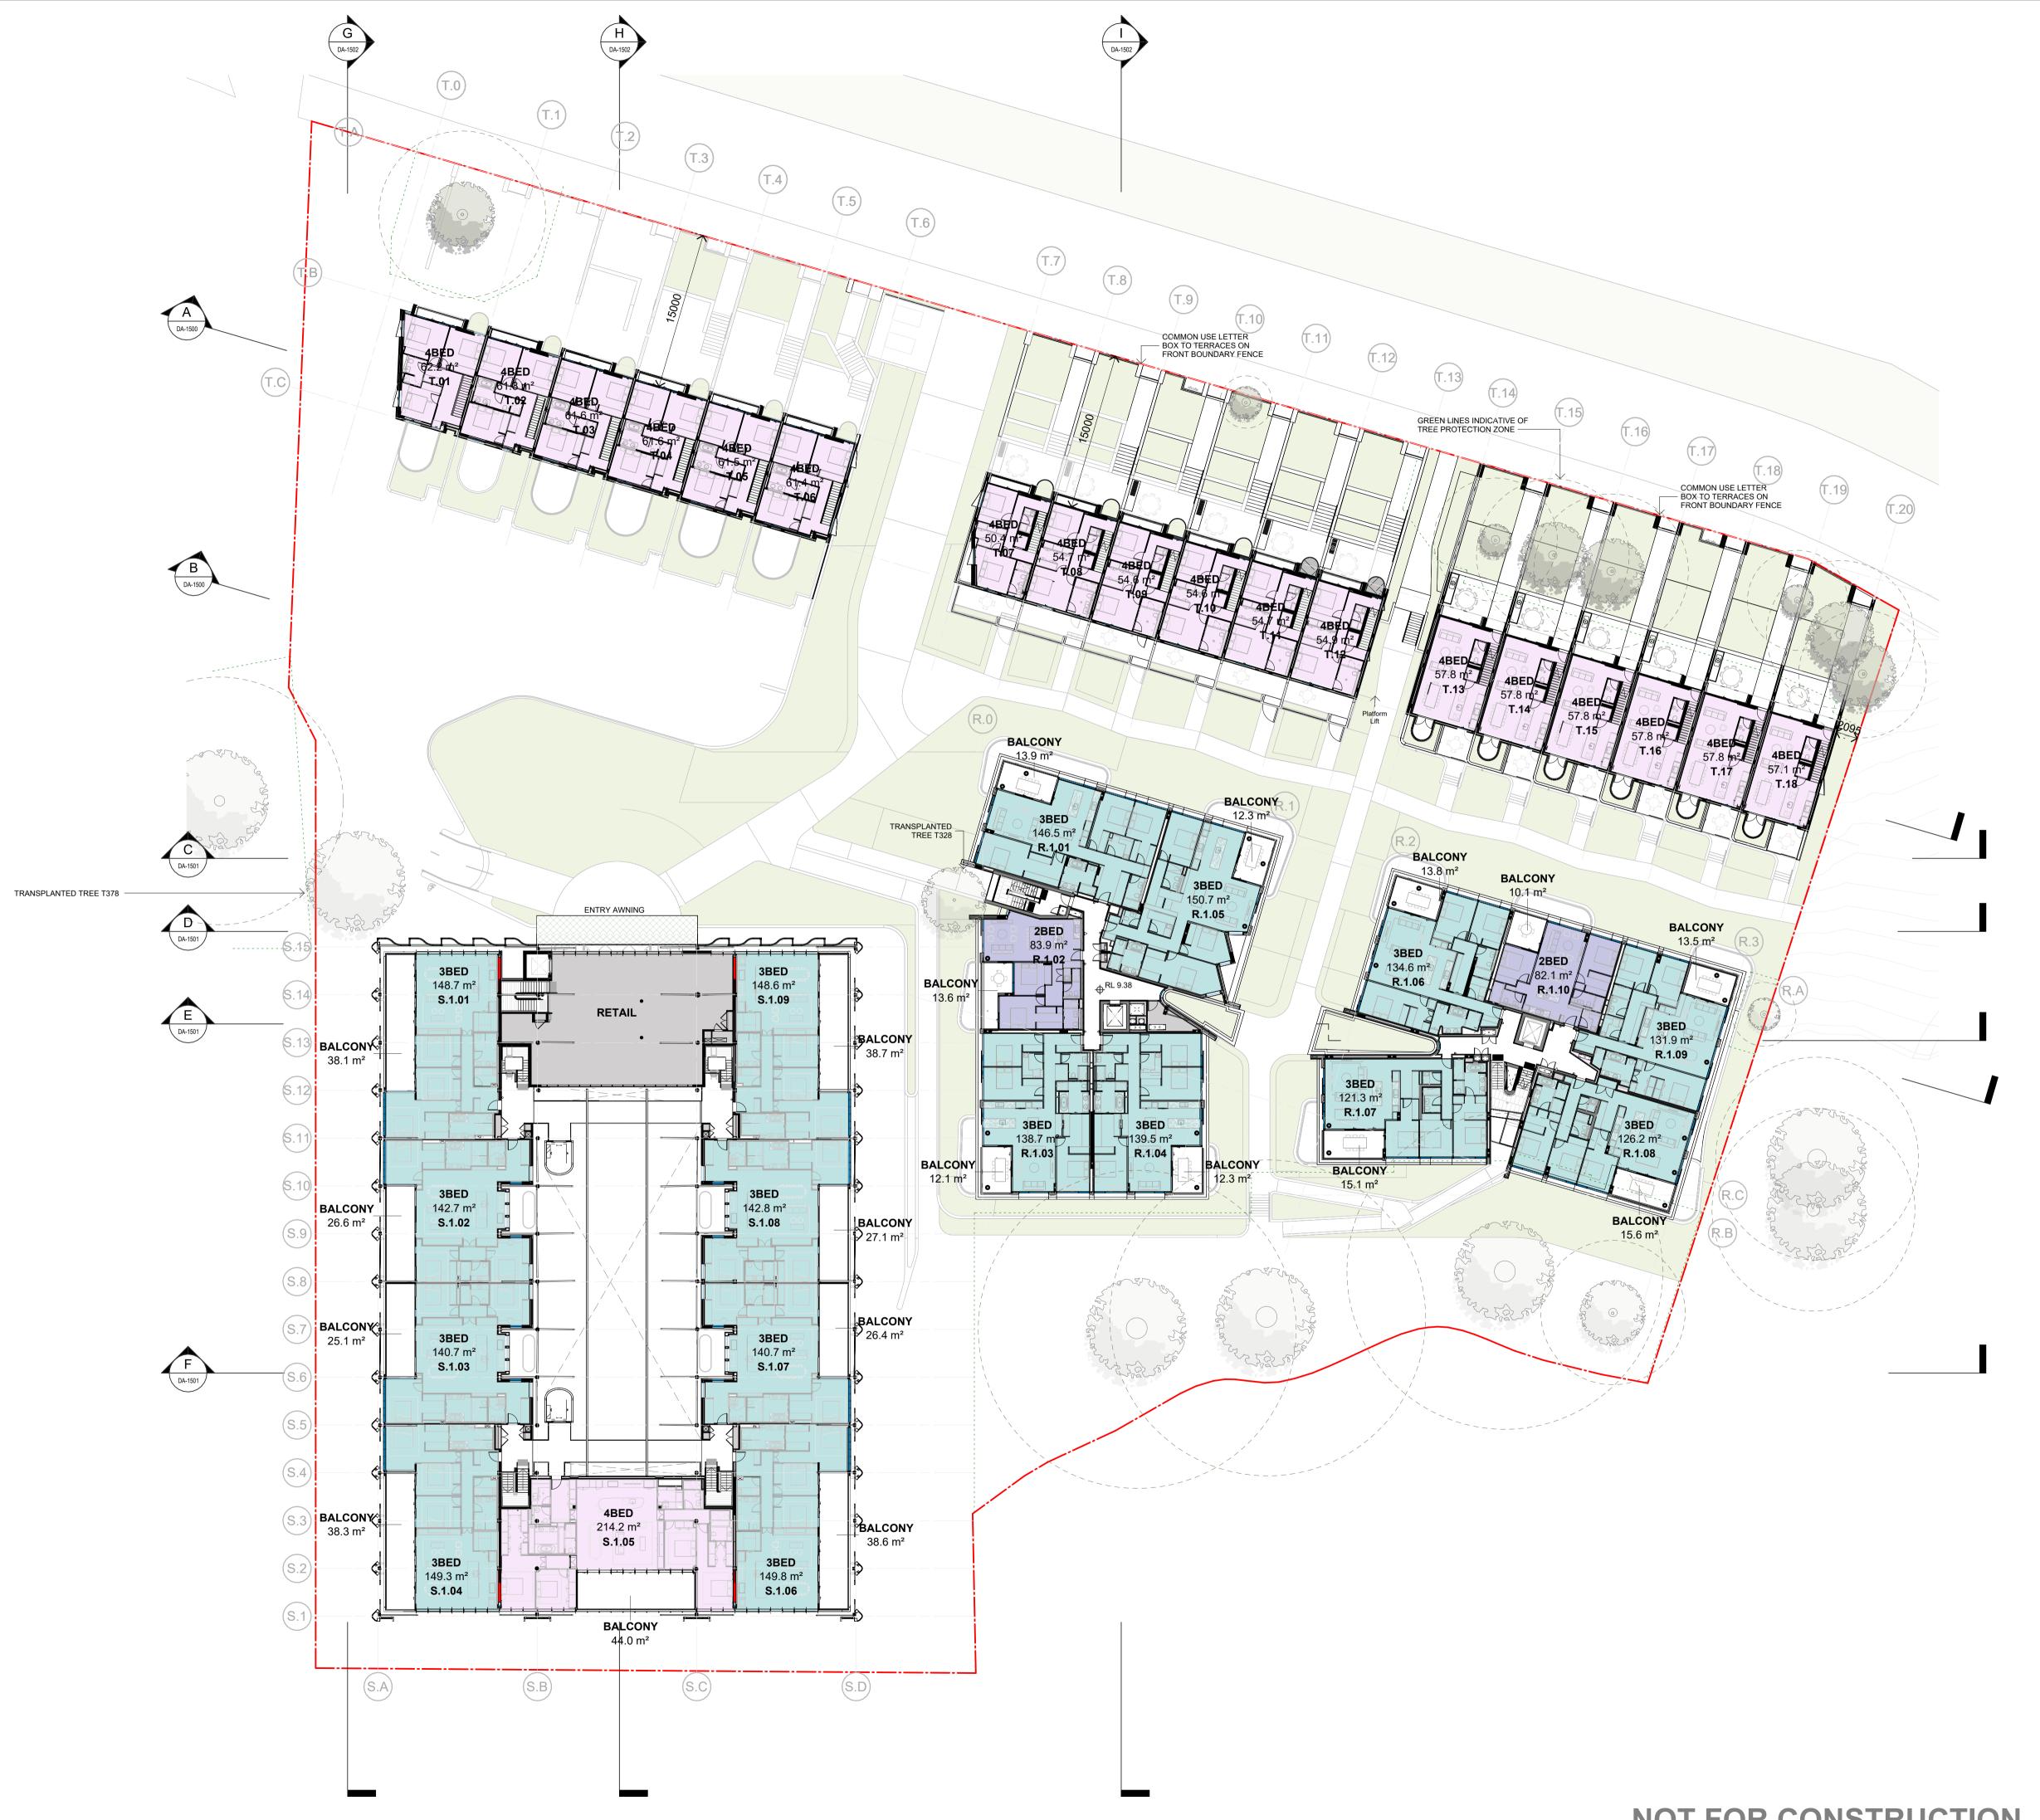

Client

PERIFIA

20 Waterview St Putney 2112

FLOOR PLAN RESIDENTIAL FLAT
BUILDING EAST GROUND LEVEL

0 100 500 100 1:100 @A1

| <b>DA-220</b> | 1       | / 3        |
|---------------|---------|------------|
| Drawing No.   |         | Revision   |
| JS            | SC      | 6810       |
| Drawn         | Chk.    | Job No.    |
| 01/03/2024    | 1 : 100 | @ A1       |
| Date          | Scale   | Sheet Size |

BALCONY BALCONY 13.9 m<sup>2</sup> 99999 3BED 146.5 m² R.1.01 3BED 150.7 m<sup>2</sup> R.1.05 LANDSCAPED ENTRY AWNING BALCONY 13.6 m<sup>2</sup> R.B R.C

In accepting and utilising this document the recipient agrees that SJB Architecture (NSW) Pty. Ltd. ACN 081 094 724 T/A SJB Architects, retain all common law, statutory law and other rights including copyright and intellectual property rights. The recipient agrees not to use this document for any purpose other than its intended use; to waive all claims against SJB Architects resulting from unauthorised changes; or to reuse the document on other projects without prior written consent from SJB Architects. Under no circumstances shall transfer of this document be deemed a sale. SJB Architects makes no warranties of fitness for any purpose. The Builder/Contractor shall verify job dimensions prior to any work commencing. Use figured dimensions only. Do not scale drawings.