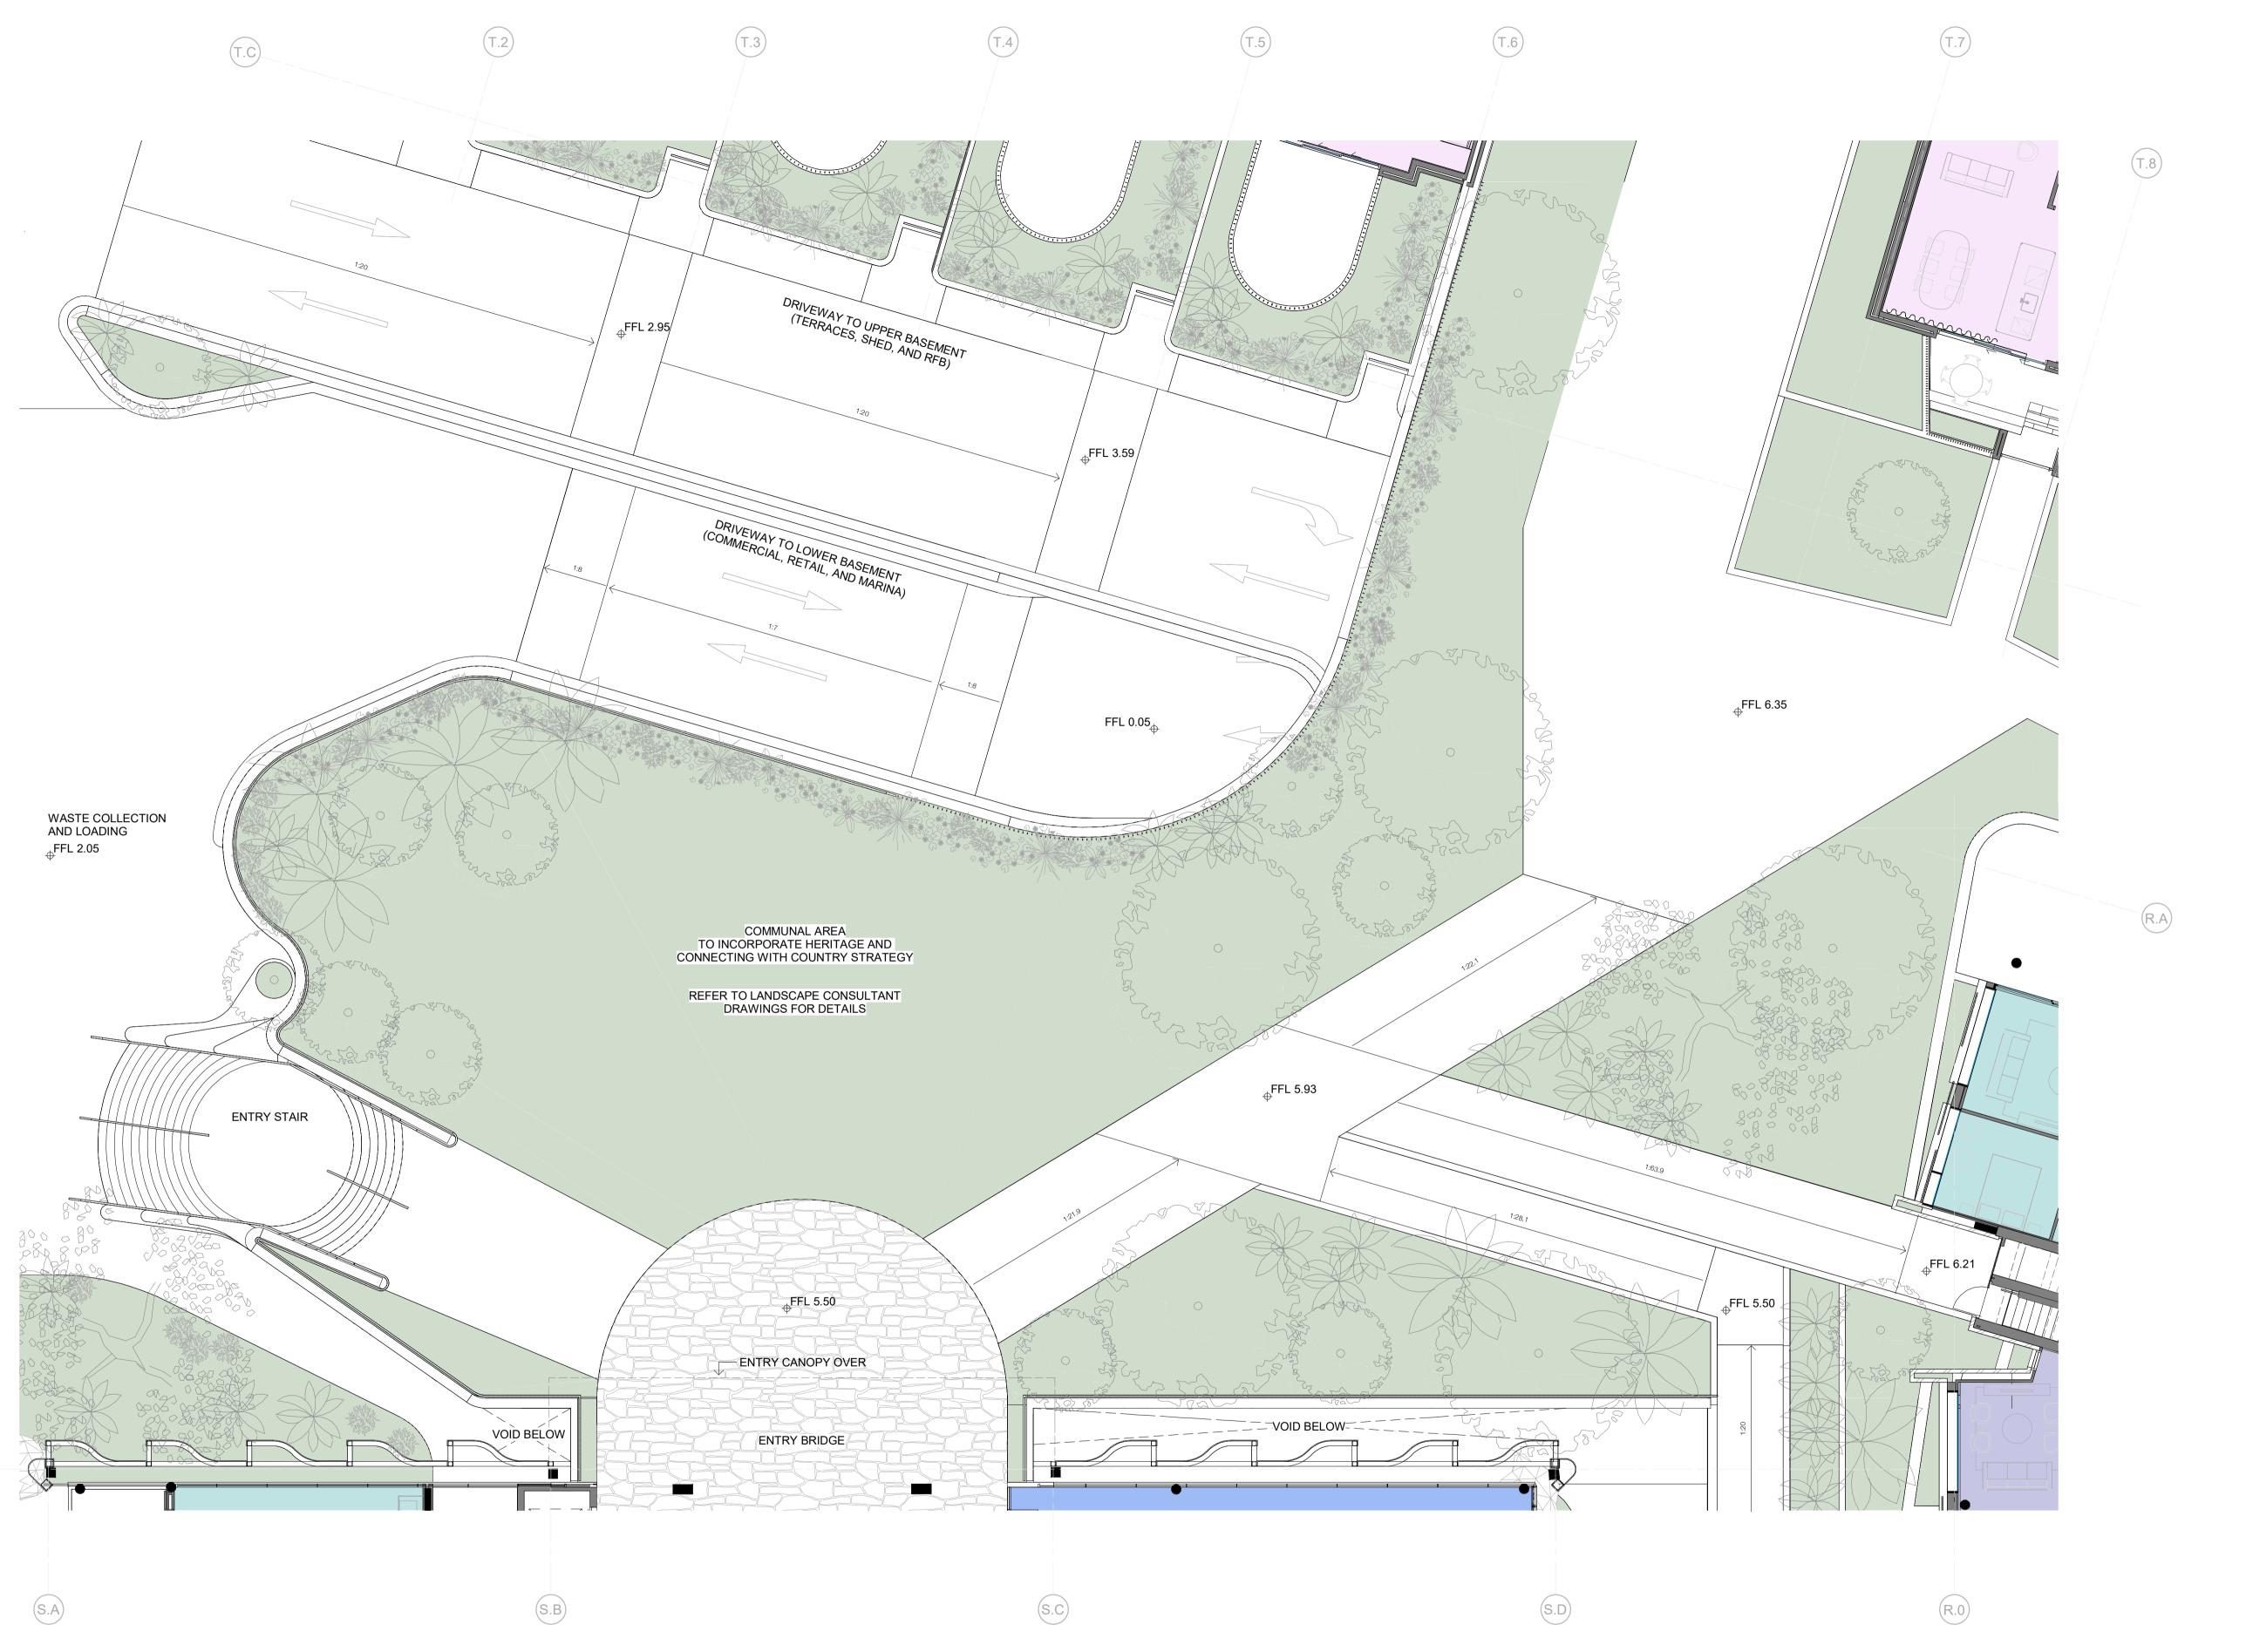

ent

Project
PERIFIA

20 Waterview St Putney 2112

Drawing Name
SITE PLAN

0 2 10 20m

| Date        | Scale  | Sheet Size |
|-------------|--------|------------|
| 01/03/2024  | 1:2000 | @ A1       |
| Drawn       | Chk.   | Job No.    |
| JS          | SC     | 6810       |
| Drawing No. |        | Revision   |
| DA-010      | 1      | / 4        |