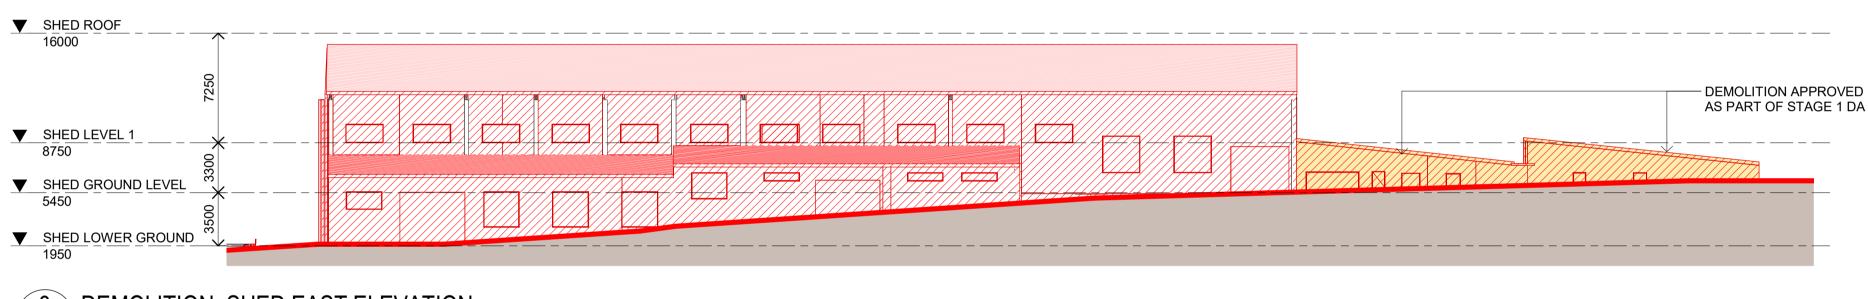

DEMOLITION APPROVED
AS PART OF STAGE 1 DA

SHED ROOF
16000

SHED LEVEL 1
8750

SHED GROUND LEVEL
5450

SHED LOWER GROUND
1950

DEMOLITION APPROVED
AS PART OF STAGE 1 DA

2 DEMOLITION\_SHED SOUTH ELEVATION
SCALE 1: 250

3 DEMOLITION\_SHED EAST ELEVATION

DA-0301 SCALE 1: 250

DA-0301 SCALE 1 : 250

4 DEMOLITION\_SHED WEST ELEVATION

SCALE 1: 250

EXISTING SHED STRUCTURE NOTES:

CAREFUL ANALYSIS OF EXISTING STRUCTURE TO CONTINUALLY BE UNDERTAKEN WITH HERITAGE ARCHITECT TO ENSURE SIGNIFICANT ELEMENTS ARE RETAINED AND PROPERLY TREATED. SIGNIFICANT EXISTING TIMBER STRUCTURE TO REMAIN. RETAIN AND REPAIR.

ROOF TO BE CAREFULLY DEMOLISHED.

VIABLE TIMBER TO BE RETAINED, REUSED, AND REPURPOSED ON SITE.

ADJACENT STRUCTURES TO BE DEMOLISHED.

DEMOLITION TO SHED ROOF AND LOCALISED DEMOLITION OF NON HERITAGE BUILDING ELEMENTS