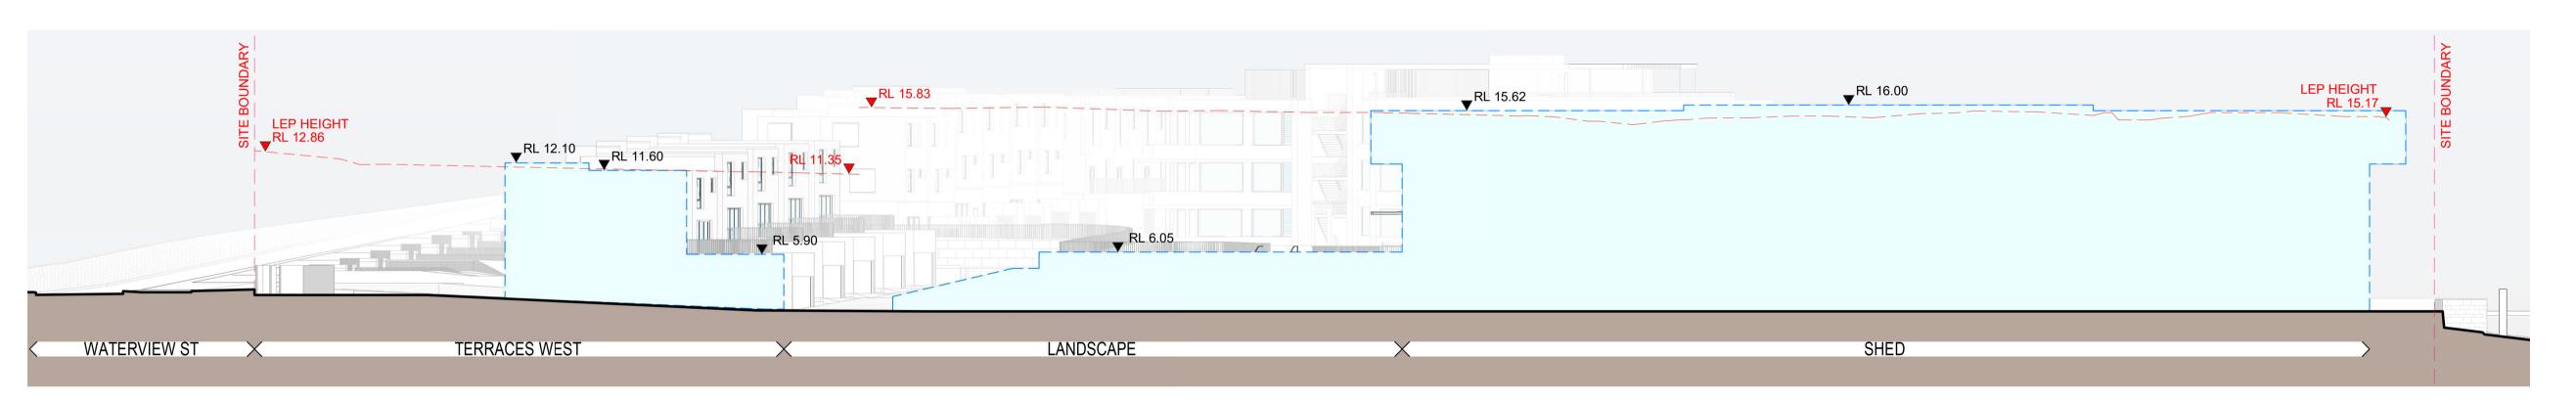

(S.A) (S.B) S.C LEP HEIGHT RL 17.28 SHED ROOF V LEP HEIGHT **BALCONY** 3BED 3BED **BALCONY** ▼ RL 8.80 RL 8.80 SHED LEVEL 1 ▼ 8750 3 BED 3 BED **BALCONY BALCONY** PERIFIA ▼ RL 5.50 ▼ RL 5.50 SHED GROUND LEVEL V 5450 20 Waterview St Putney 2112 4 BED COMMERCIAL ▼ RL 2.09 **▼** RL 2.09 SHED LOWER GROUND T1950 Drawing Name SECTION\_SHED 01