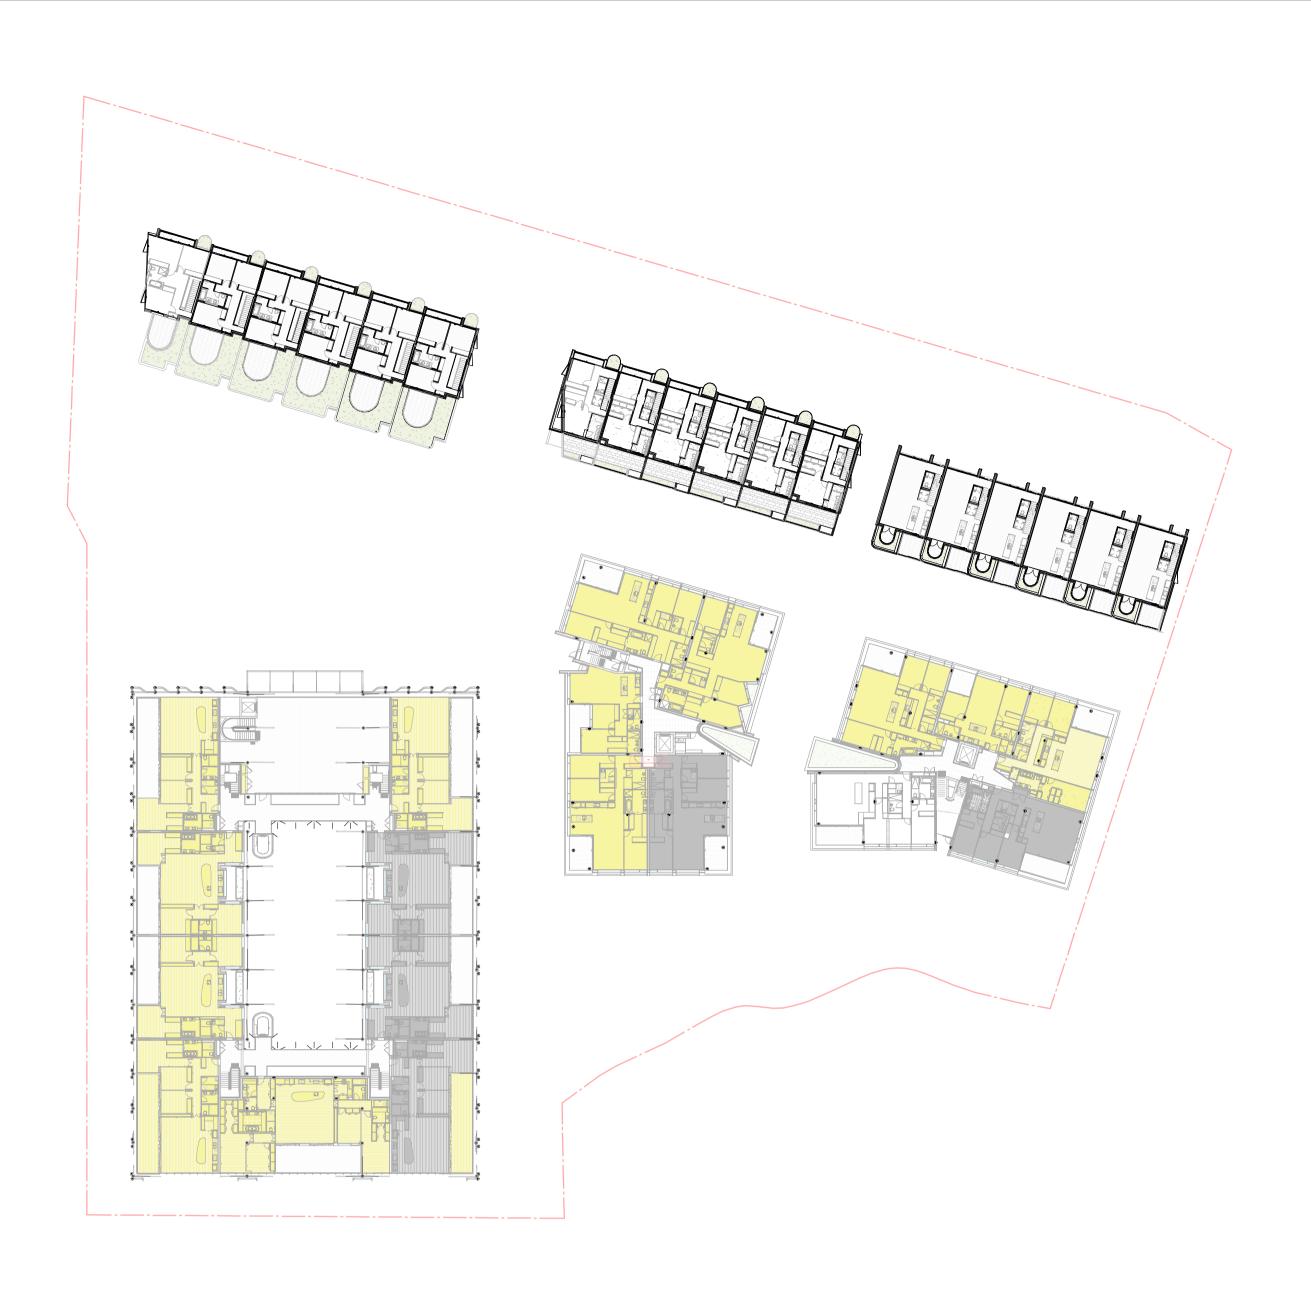

## **ABADEEN**

PERIFIA

20 Waterview St Putney 2112

**Drawing Name OVERALL PLAN - ROOF** 

| Date        | Scale | Sheet Size |
|-------------|-------|------------|
| 01/03/2024  | 1:300 | @ A1       |
| Drawn       | Chk.  | Job No.    |
| JS          | SC    | 6810       |
| Drawing No. |       | Revision   |
| DA-100      | 5     | / 6        |