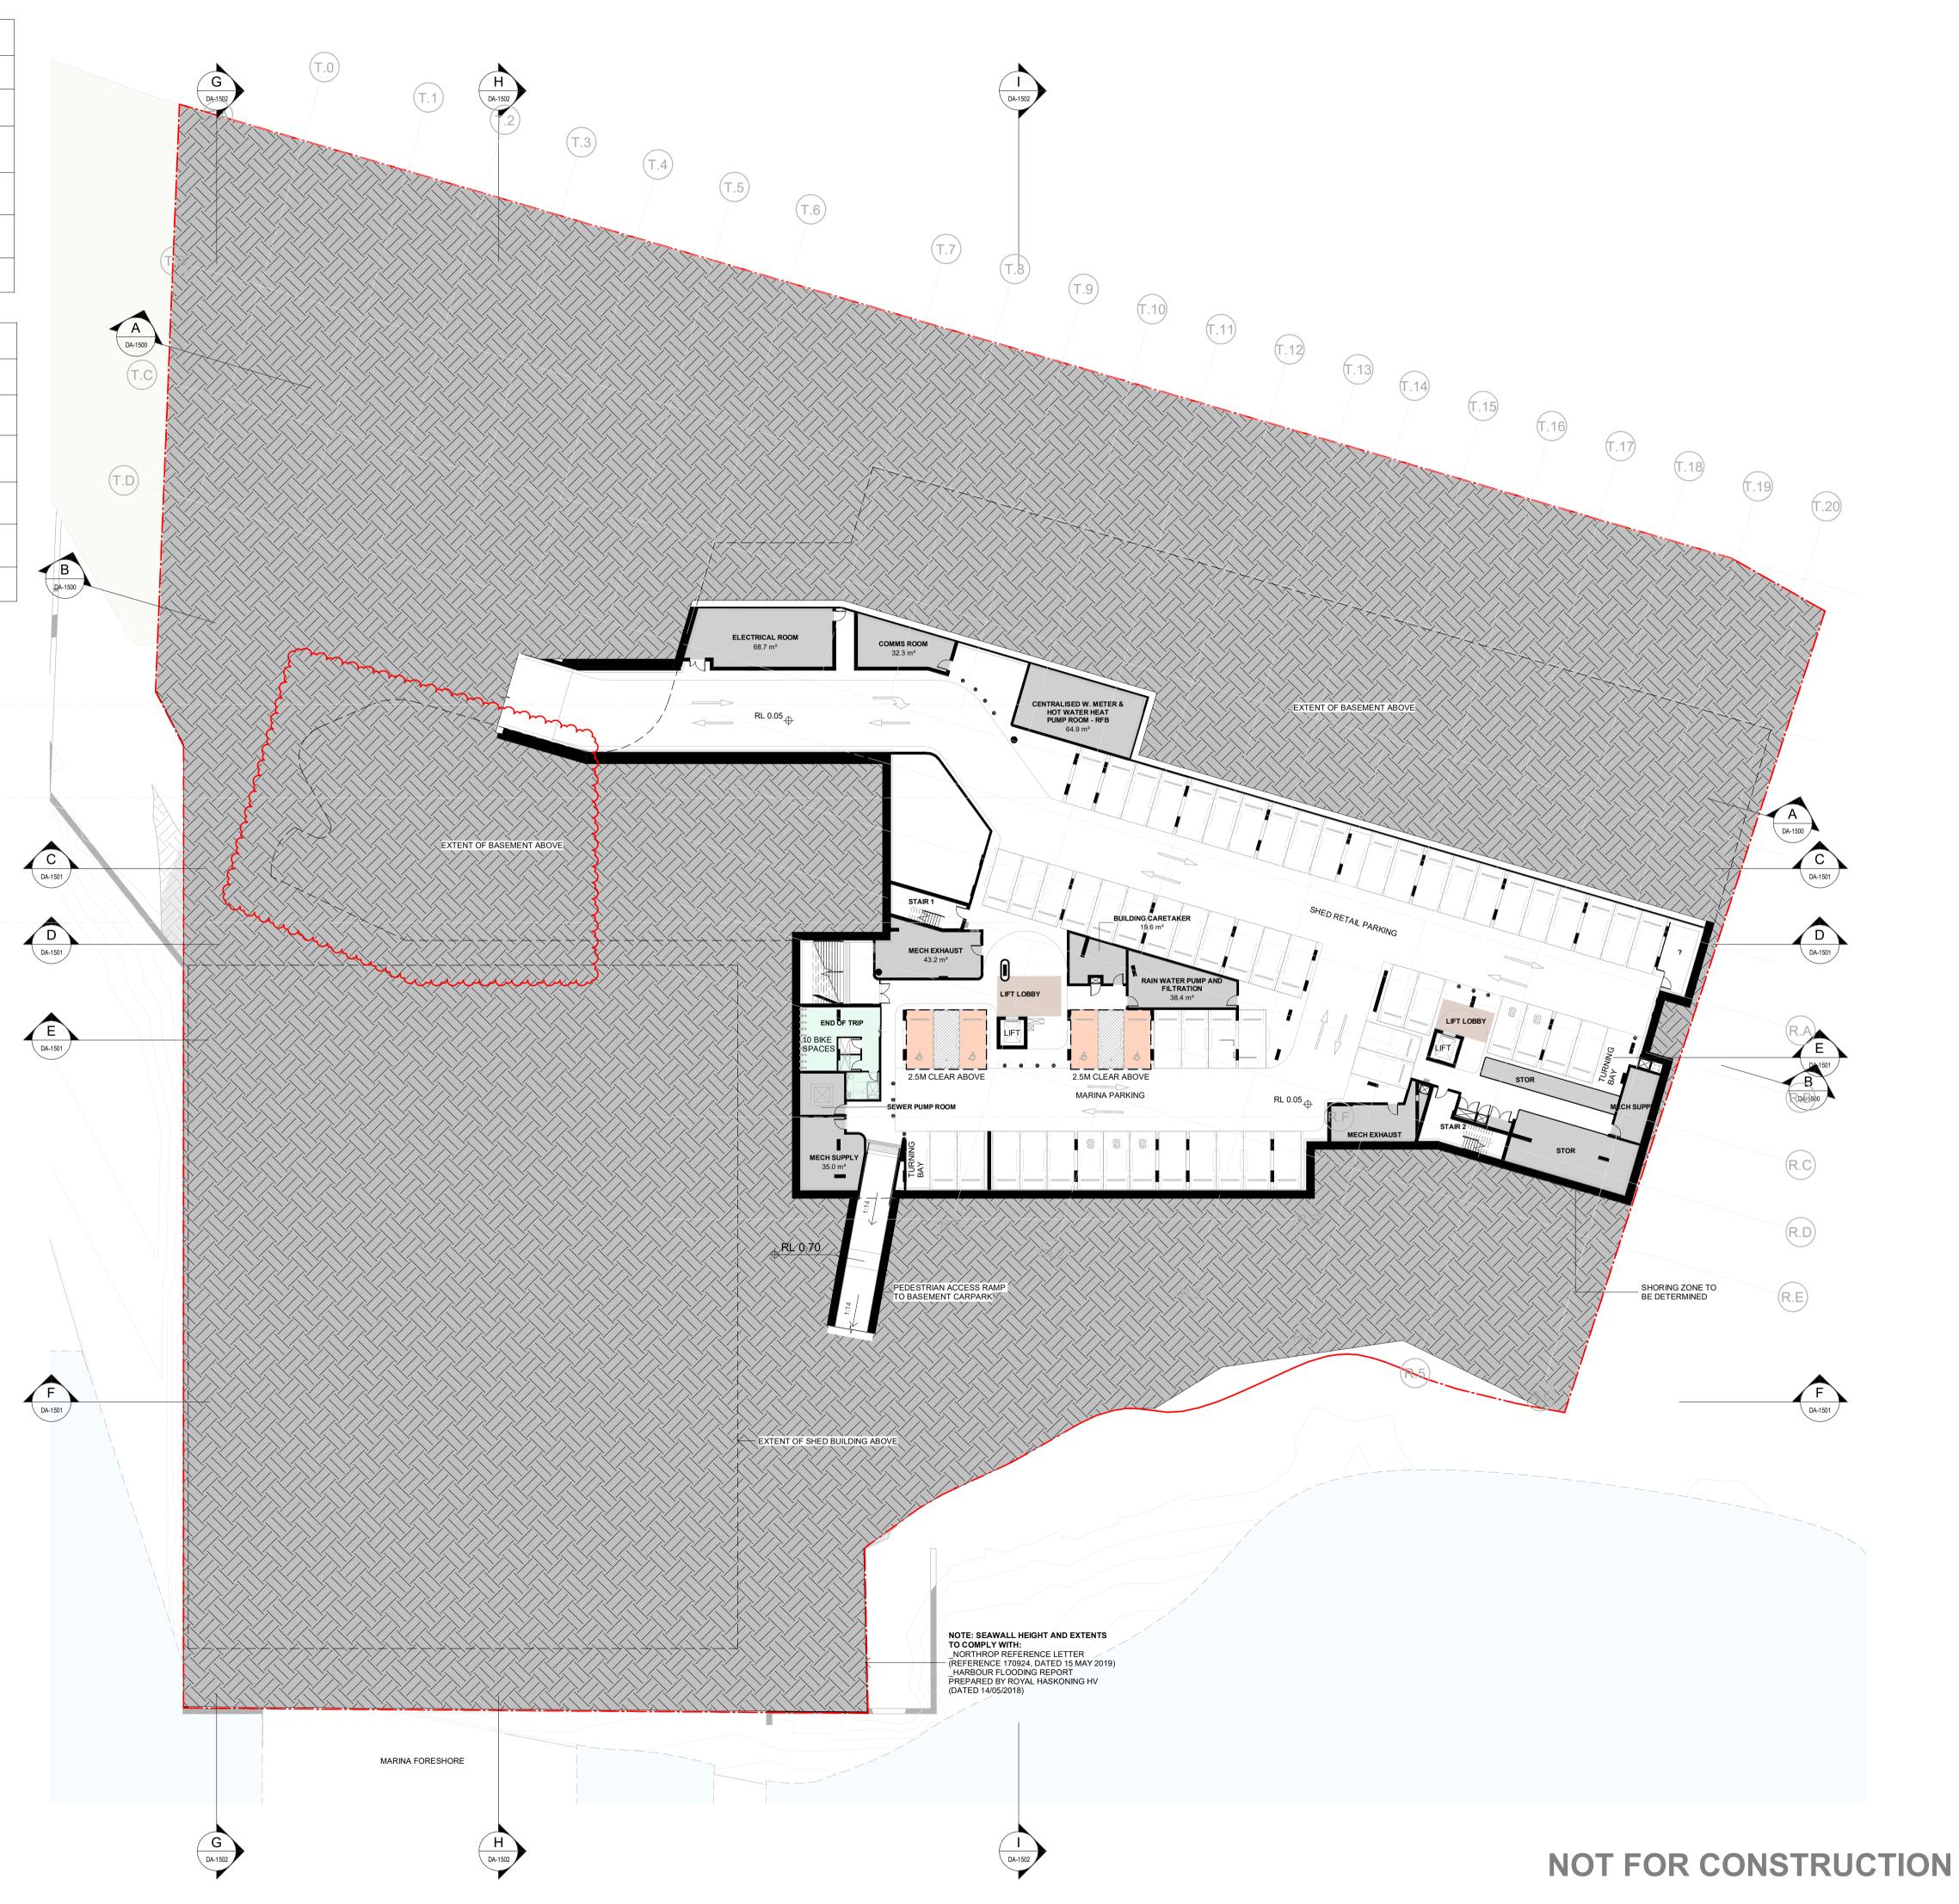

| LOWER BASEMENT PARKING SPACES |                                                    |                   |  |  |
|-------------------------------|----------------------------------------------------|-------------------|--|--|
| USE                           | STAGE 1 DA                                         | STAGE 2 DA        |  |  |
| TERRACES                      | 6                                                  | 0                 |  |  |
| RFB                           | 0 (ACTUAL COUNT IS<br>SHARED WITH SHED<br>PARKING) | 0                 |  |  |
| SHED RESIDENTIAL              | 35                                                 | 0                 |  |  |
| SHED RETAIL /<br>COMMERCIAL   | 56                                                 | 47 (4 ACCESSIBLE) |  |  |
| MARINA                        | 0                                                  | 18                |  |  |
|                               |                                                    |                   |  |  |
| TOTAL PARKING SPACES          |                                                    |                   |  |  |

|    | TOTAL PARKING SPACES   |            |            |  |  |
|----|------------------------|------------|------------|--|--|
|    | USE                    | STAGE 1 DA | STAGE 2 DA |  |  |
|    | TERRACES               | 24         | 35         |  |  |
|    | RFB                    | 42         | 76         |  |  |
|    | SHED RESIDENTIAL       | 35         | 40         |  |  |
| SH | ED RETAIL / COMMERCIAL | 56         | 47         |  |  |
|    | MARINA                 | 0          | 18         |  |  |

PERIFIA

20 Waterview St Putney 2112

Drawing Name

OVERALL PLAN - LOWER BASEMENT

| 10         | SC    | 60      |
|------------|-------|---------|
| Drawn      | Chk.  | Job     |
| 08/05/2024 | 1:300 | @ /     |
| Date       | Scale | Sheet S |
| 1:300 @A1  |       |         |