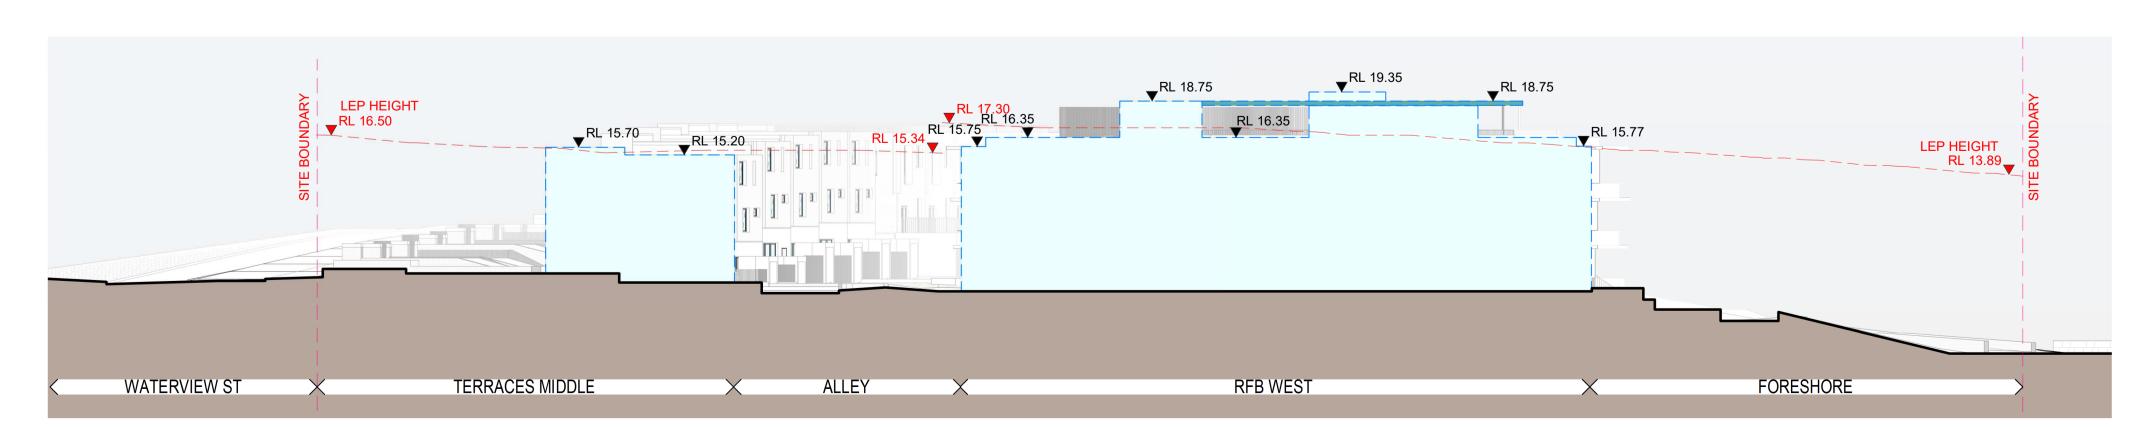

(S.A) (S.B) S.C LEP HEIGHT RL 17.28 SHED ROOF V LEP HEIGHT **BALCONY** 3BED 3BED **BALCONY** ▼ RL 8.80 RL 8.80 SHED LEVEL 1 ▼ 8750 3 BED 3 BED **BALCONY BALCONY** PERIFIA ▼ RL 5.50 ▼ RL 5.50 SHED GROUND LEVEL V 5450 20 Waterview St Putney 2112 4 BED COMMERCIAL ▼ RL 2.09 **▼** RL 2.09 SHED LOWER GROUND T1950 Drawing Name SECTION\_SHED 01