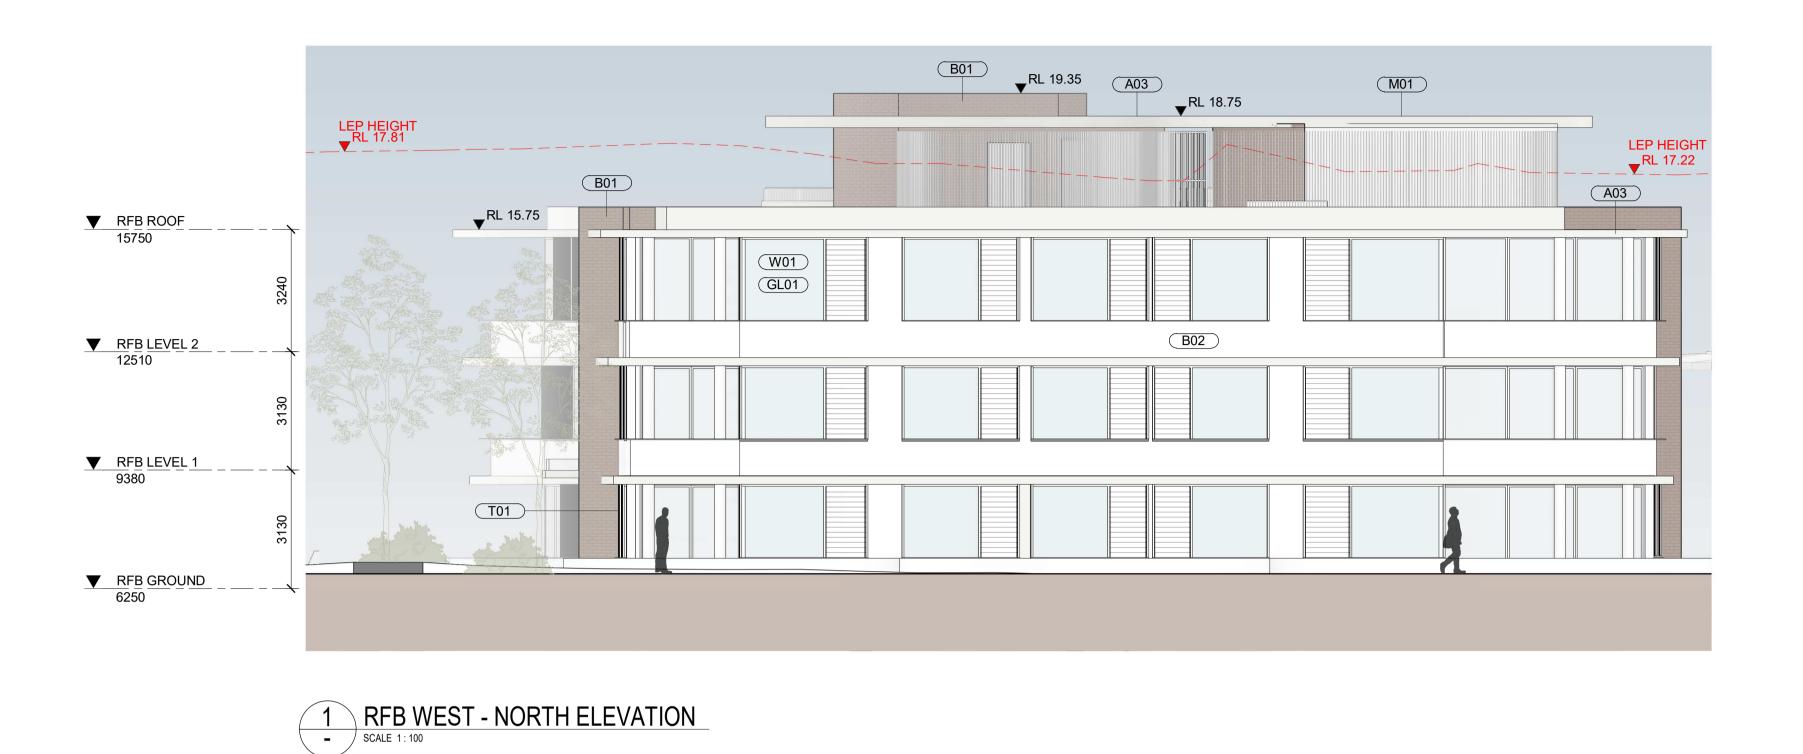

SJB Architects

4 OVERALL - WEST ELEVATION B
SCALE 1: 250

Sheet Size 01/03/2024 1 : 250 @ A1 Job No. 6810 SC Revision / 3 Drawing No. DA-1101

**Drawing Name** 

WEST

ELEVATIONS - EAST,

SJB Architects Level 2, 490 Crown Street Surry Hills NSW 2010 T 61 2 9380 9911