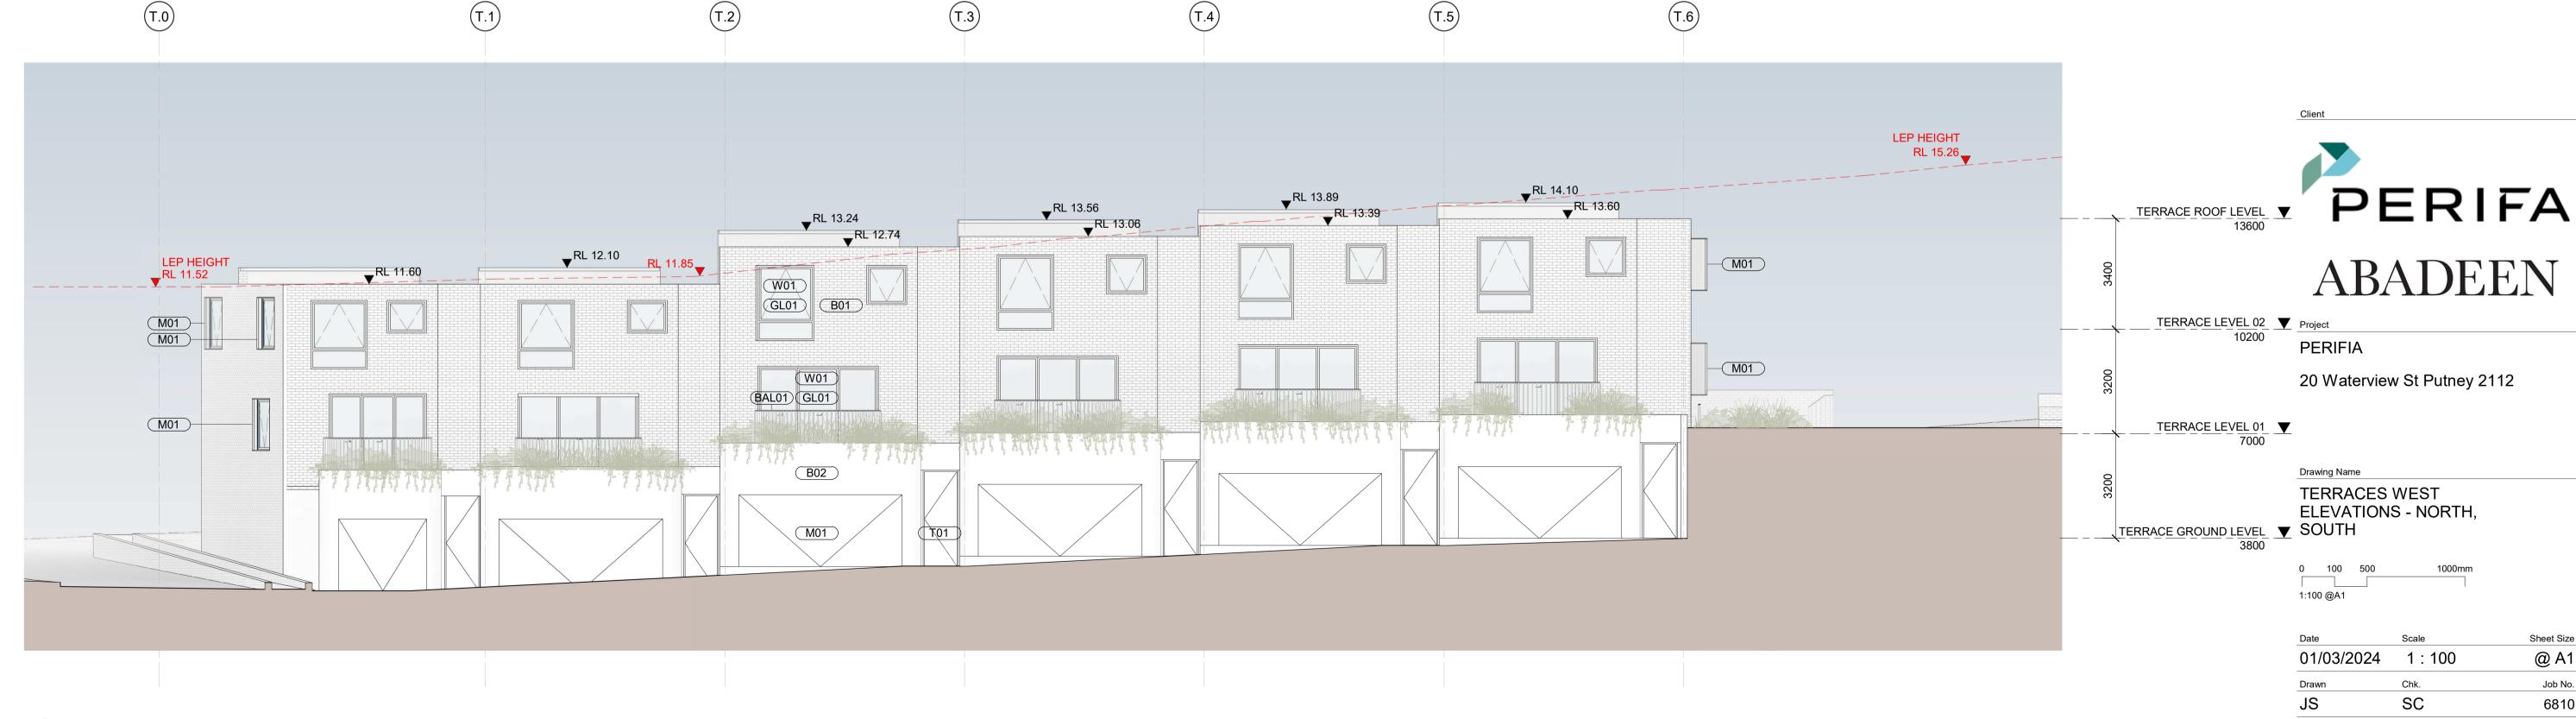

SJB Architects

4 OVERALL - WEST ELEVATION B
SCALE 1: 250

Sheet Size 01/03/2024 1 : 250 @ A1 Job No. 6810 SC Revision / 3 Drawing No. DA-1101

**Drawing Name** 

WEST

ELEVATIONS - EAST,

SJB Architects Level 2, 490 Crown Street Surry Hills NSW 2010 T 61 2 9380 9911