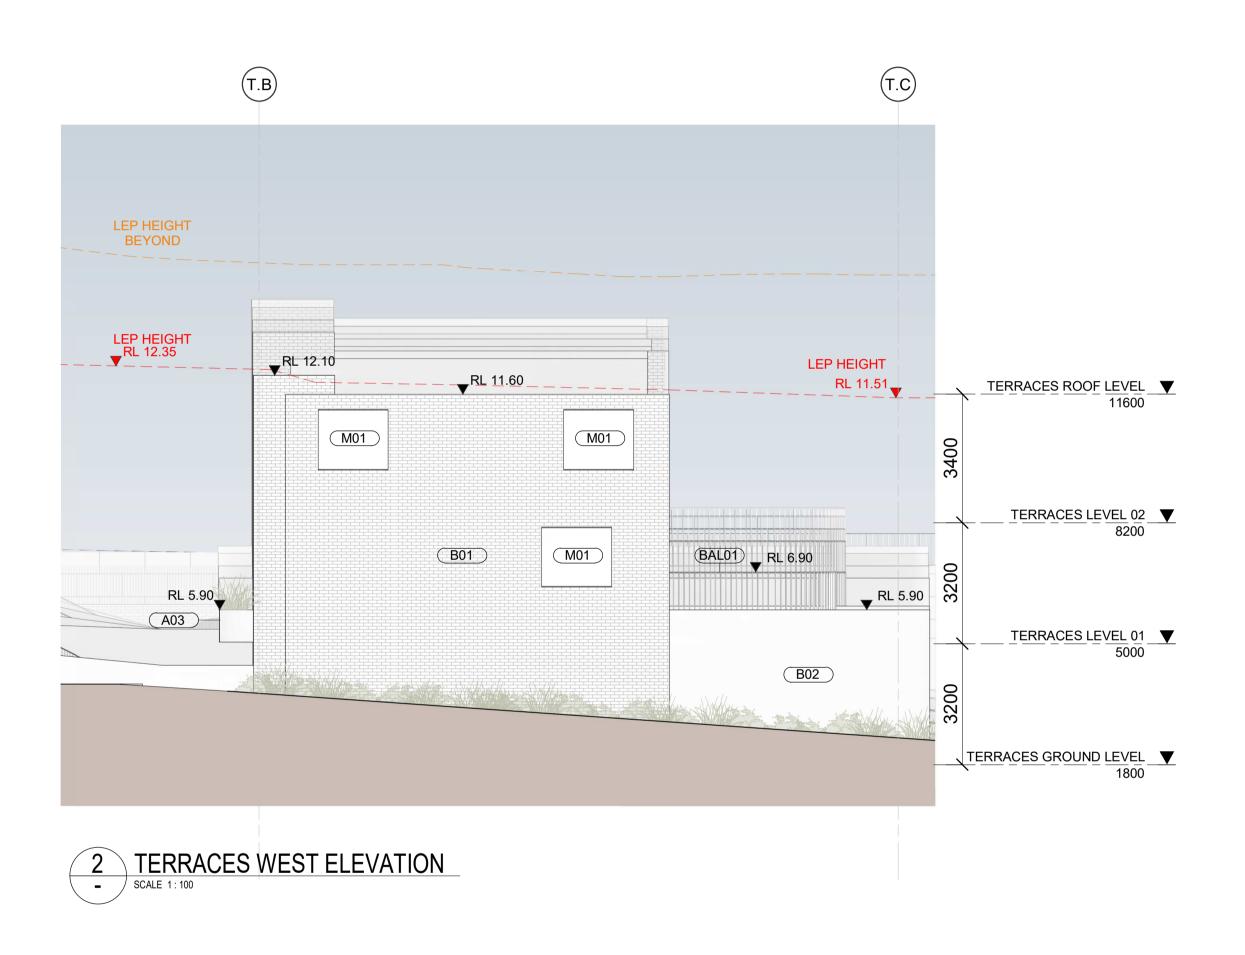

PERIFA

ABADEEN

Project
PERIFIA

Drawing Name

20 Waterview St Putney 2112

FLOOR PLAN - TERRACES - LEVEL 01

0 100 500 1000mm 1:100 @A1

| / 3        |
|------------|
| Revision   |
| 6810       |
| Job No.    |
| @ A1       |
| Sheet Size |
|            |