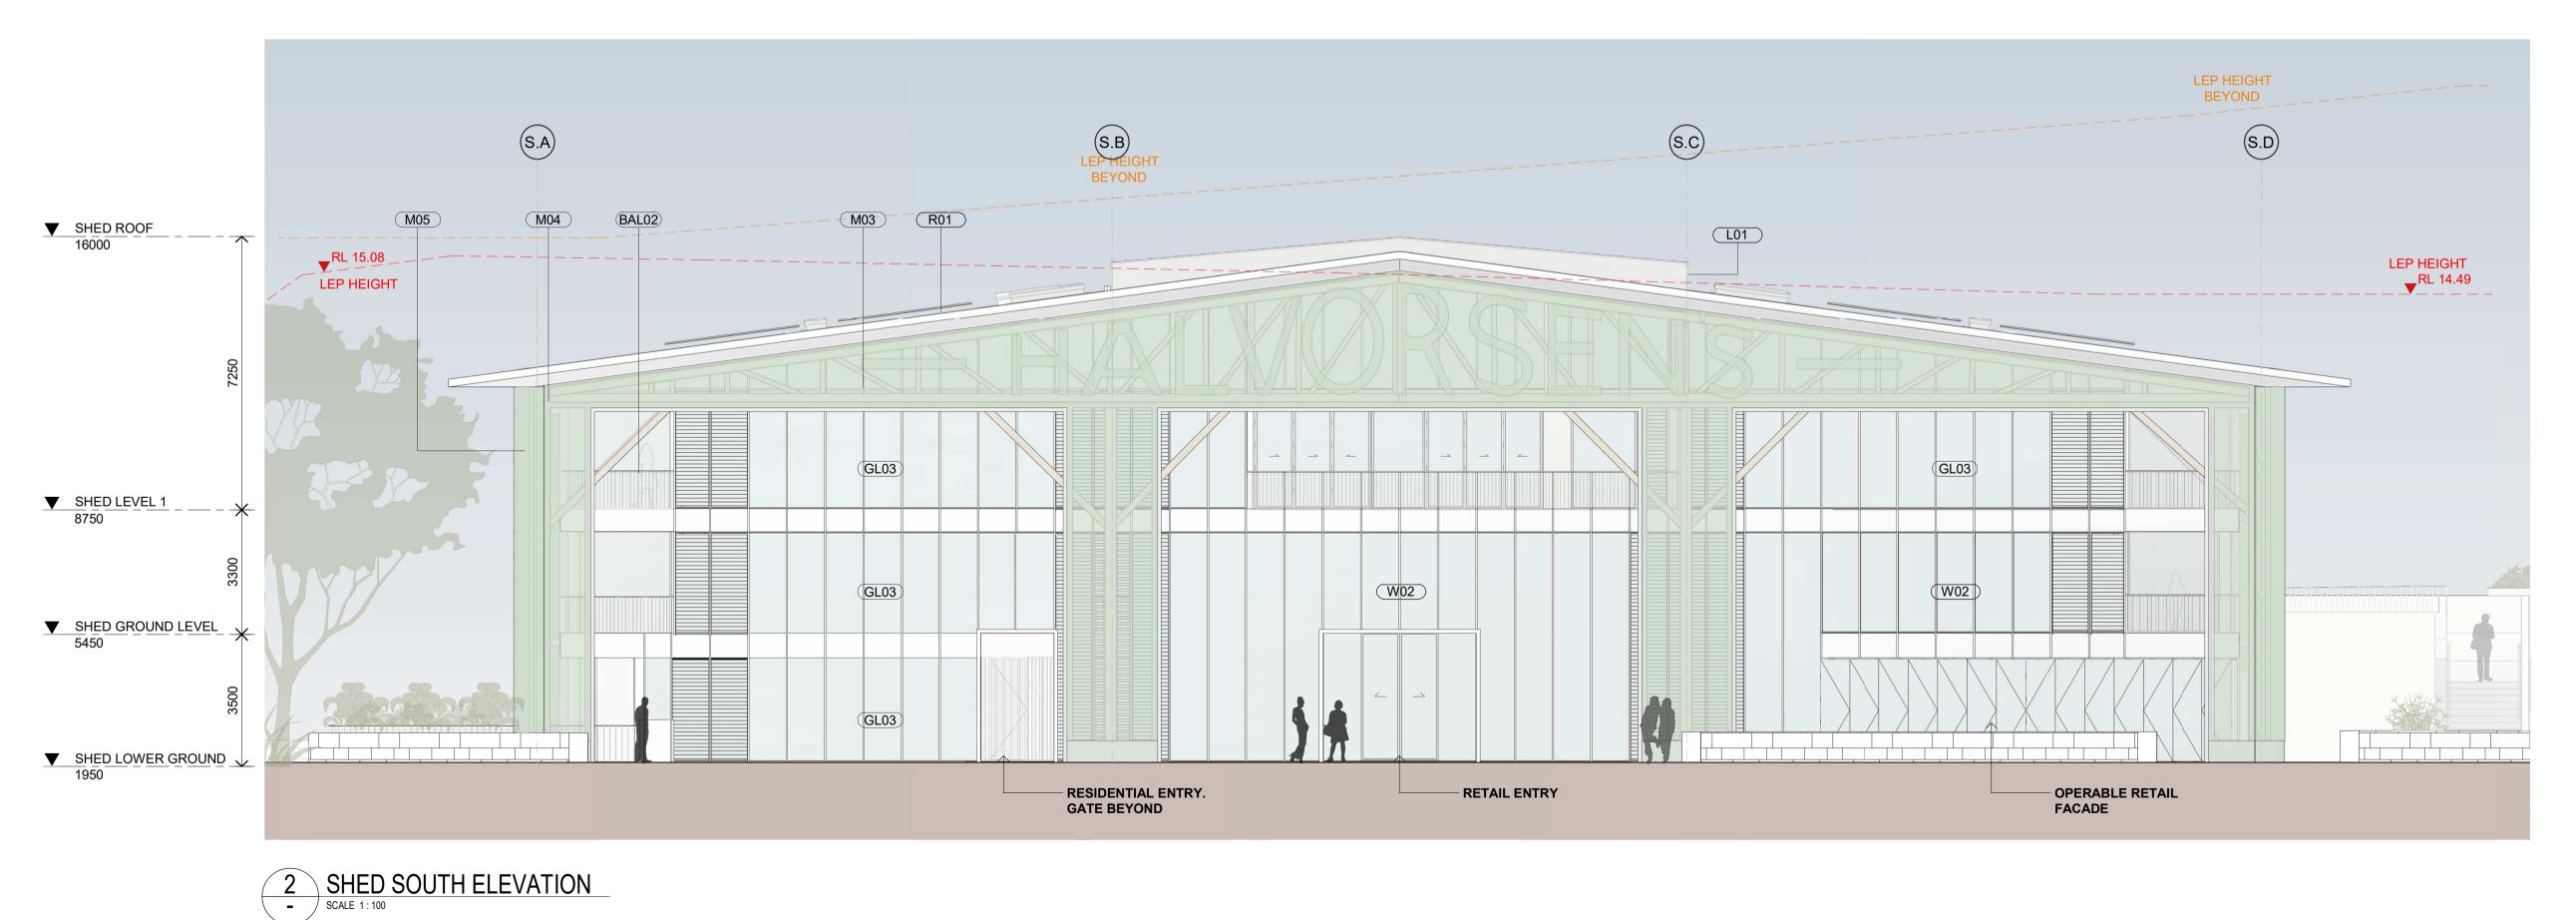

PUBLIC AND ENTRY DOORS TO BE ACCESSIBLE COMPLIANT AND MINIUMUM 850 CLEAR OPENING.

PERIFA

PERIFIA

20 Waterview St Putney 2112

| Date        | Scale   | Sheet Size |
|-------------|---------|------------|
| 01/03/2024  | 1 : 100 | @ A1       |
| Drawn       | Chk.    | Job No.    |
| JS          | SC      | 6810       |
| Drawing No. |         | Revision   |
| DA-210      | 1       | / 3        |

Nominated Architects: Adam Haddow-7188 | John Pradel-7004

PUBLIC AND ENTRY DOORS TO BE ACCESSIBLE COMPLIANT AND MINIUMUM

PERIFA

Sheet Size @ A1 6810

S.15

In accepting and utilising this document the recipient agrees that SJB Architecture (NSW) Pty. Ltd. ACN 081 094 724 T/A SJB Architects, retain all common law, statutory law and other rights including copyright and intellectual property rights. The recipient agrees not to use this document for any purpose other than its intended use; to waive all claims against SJB Architects resulting from unauthorised changes; or to reuse the document on other projects without prior written consent from SJB Architects. Under no circumstances shall transfer of this document be deemed a sale. SJB Architects makes no warranties of fitness for any purpose. The Builder/Contractor shall verify job dimensions prior to any work commencing. Use figured dimensions only. Do not scale drawings.