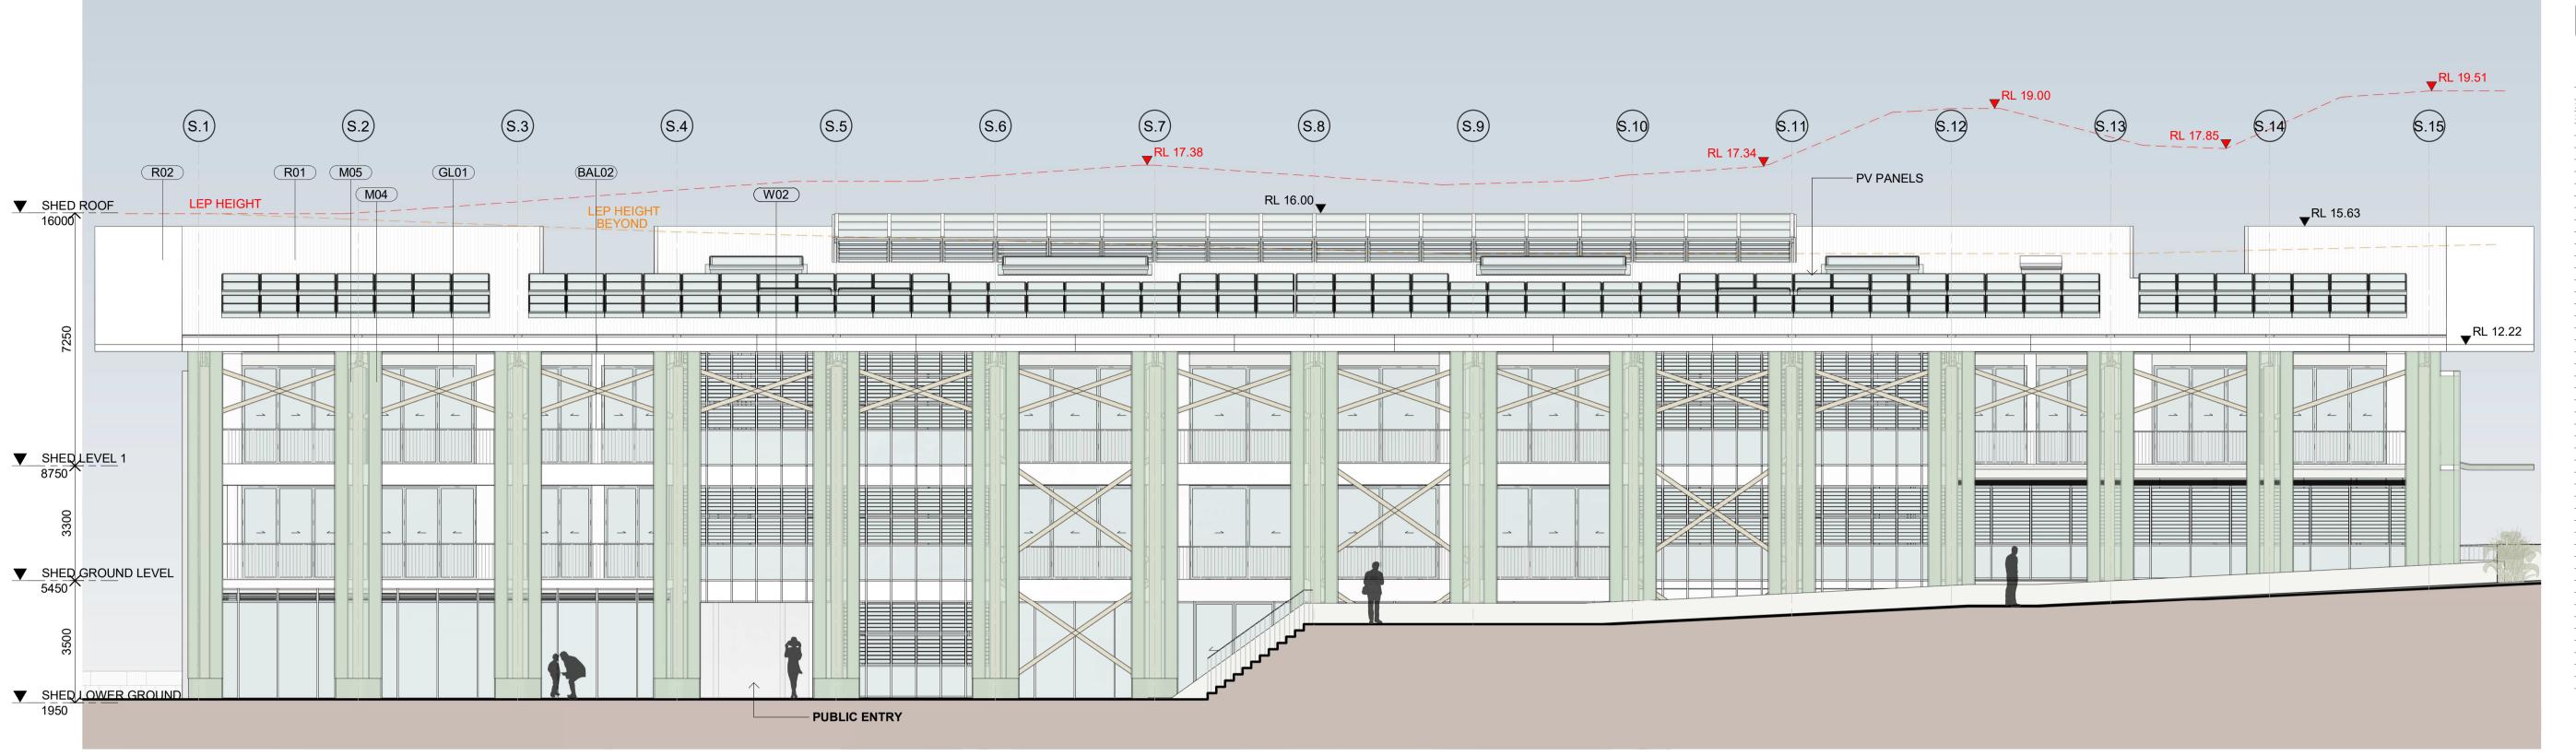

(S.A) (S.B) S.C LEP HEIGHT RL 17.28 SHED ROOF V LEP HEIGHT **BALCONY** 3BED 3BED **BALCONY** ▼ RL 8.80 RL 8.80 SHED LEVEL 1 ▼ 8750 3 BED 3 BED **BALCONY BALCONY** PERIFIA ▼ RL 5.50 ▼ RL 5.50 SHED GROUND LEVEL V 5450 20 Waterview St Putney 2112 4 BED COMMERCIAL ▼ RL 2.09 **▼** RL 2.09 SHED LOWER GROUND T1950 Drawing Name SECTION\_SHED 01

Sheet Size 01/03/2024 1 : 100 @ A1 2 E-W SECTION THROUGH UNITS
- SCALE 1: 100 SC 6810 Drawing No. Revision / 4

PERIFA

ABADEEN

Nominated Architects: Adam Haddow-7188 | John Pradel-7004

1 N-S SECTION THROUGH SHED
- SCALE 1: 100