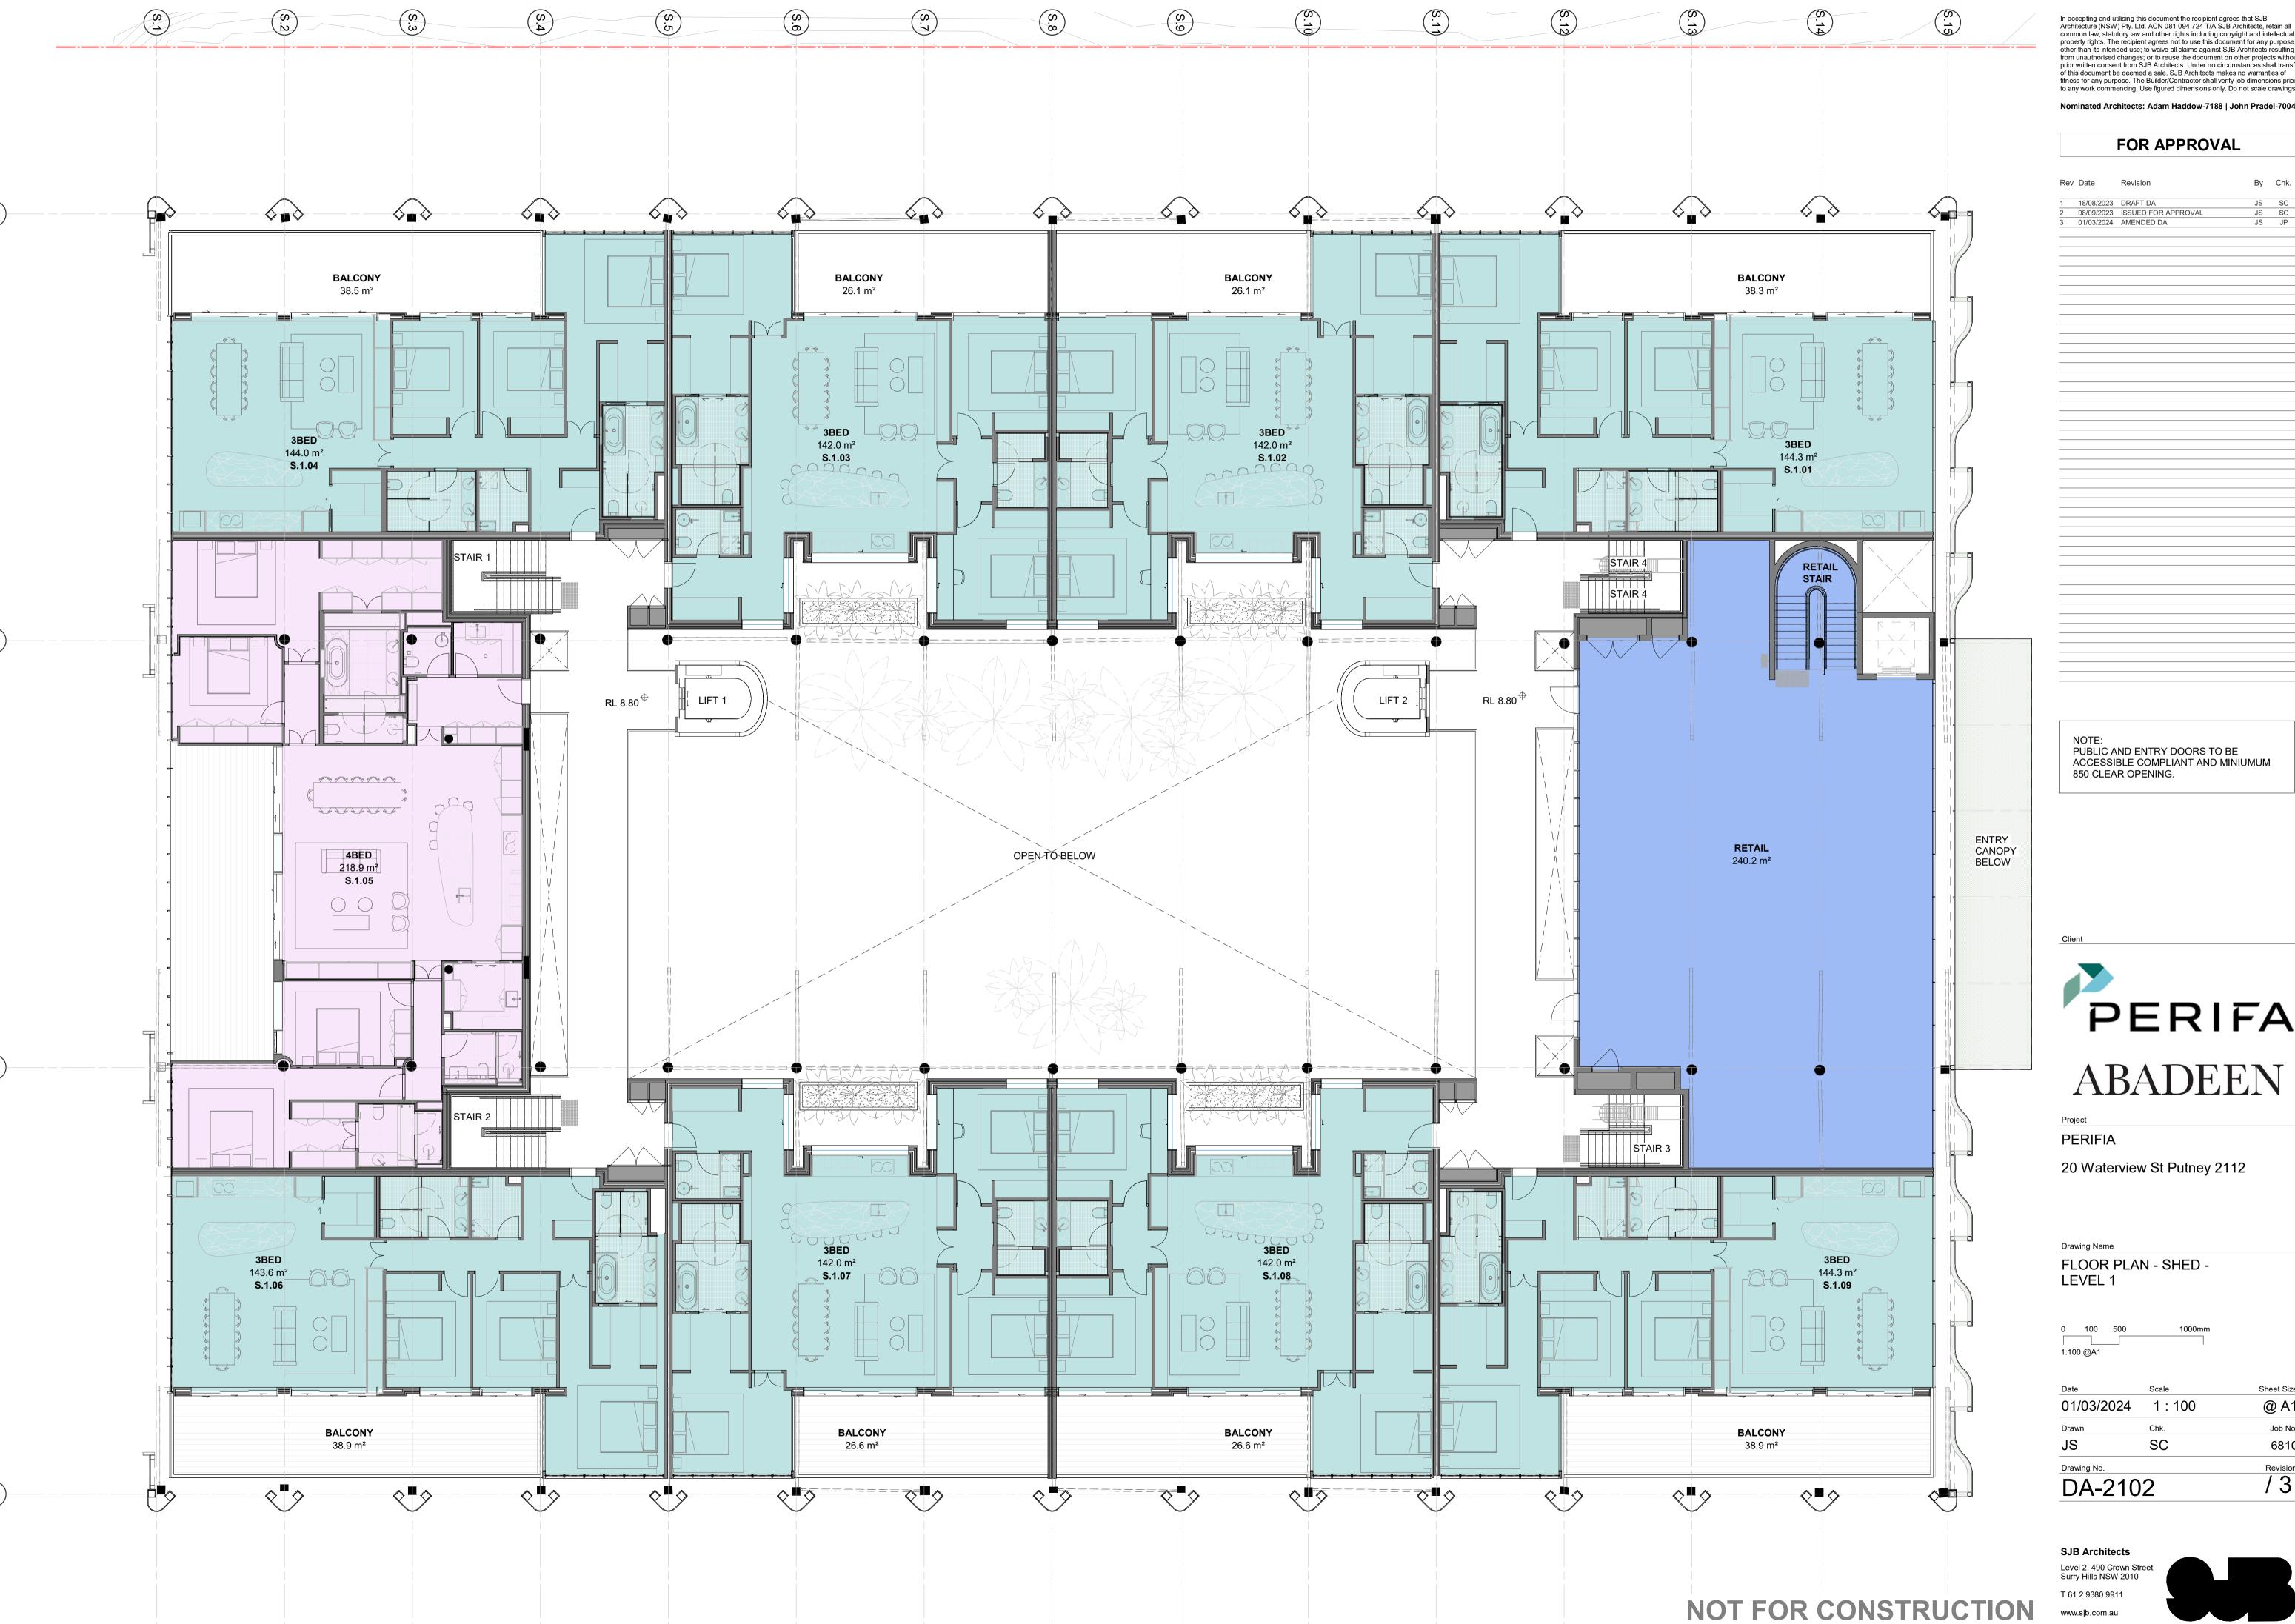

Project
PERIFIA

20 Waterview St Putney 2112

Prawing Name

FLOOR PLAN 
RESIDENTIAL FLAT

BUILDING WEST - LEVEL

01

0 100 500 1000 1:100 @A1

| DA-220      | )2      | / 4        |
|-------------|---------|------------|
| Drawing No. |         | Revision   |
| JS          | SC      | 6810       |
| Drawn       | Chk.    | Job No     |
| 12/07/2027  | 1 : 100 | @ A1       |
| Date        | Scale   | Sheet Size |
|             |         |            |

PERIFIA

20 Waterview St Putney 2112

FLOOR PLAN RESIDENTIAL FLAT
BUILDING EAST - LEVEL
01

| Date Scale 12/07/2027 1 : 100 |
|-------------------------------|
|-------------------------------|

| <b>DA-220</b> | )3      | / 4      |
|---------------|---------|----------|
| Drawing No.   |         | Revision |
| JS            | SC      | 6810     |
| Drawn         | Chk.    | Job No.  |
| 12/07/2027    | 1 : 100 | @ A1     |