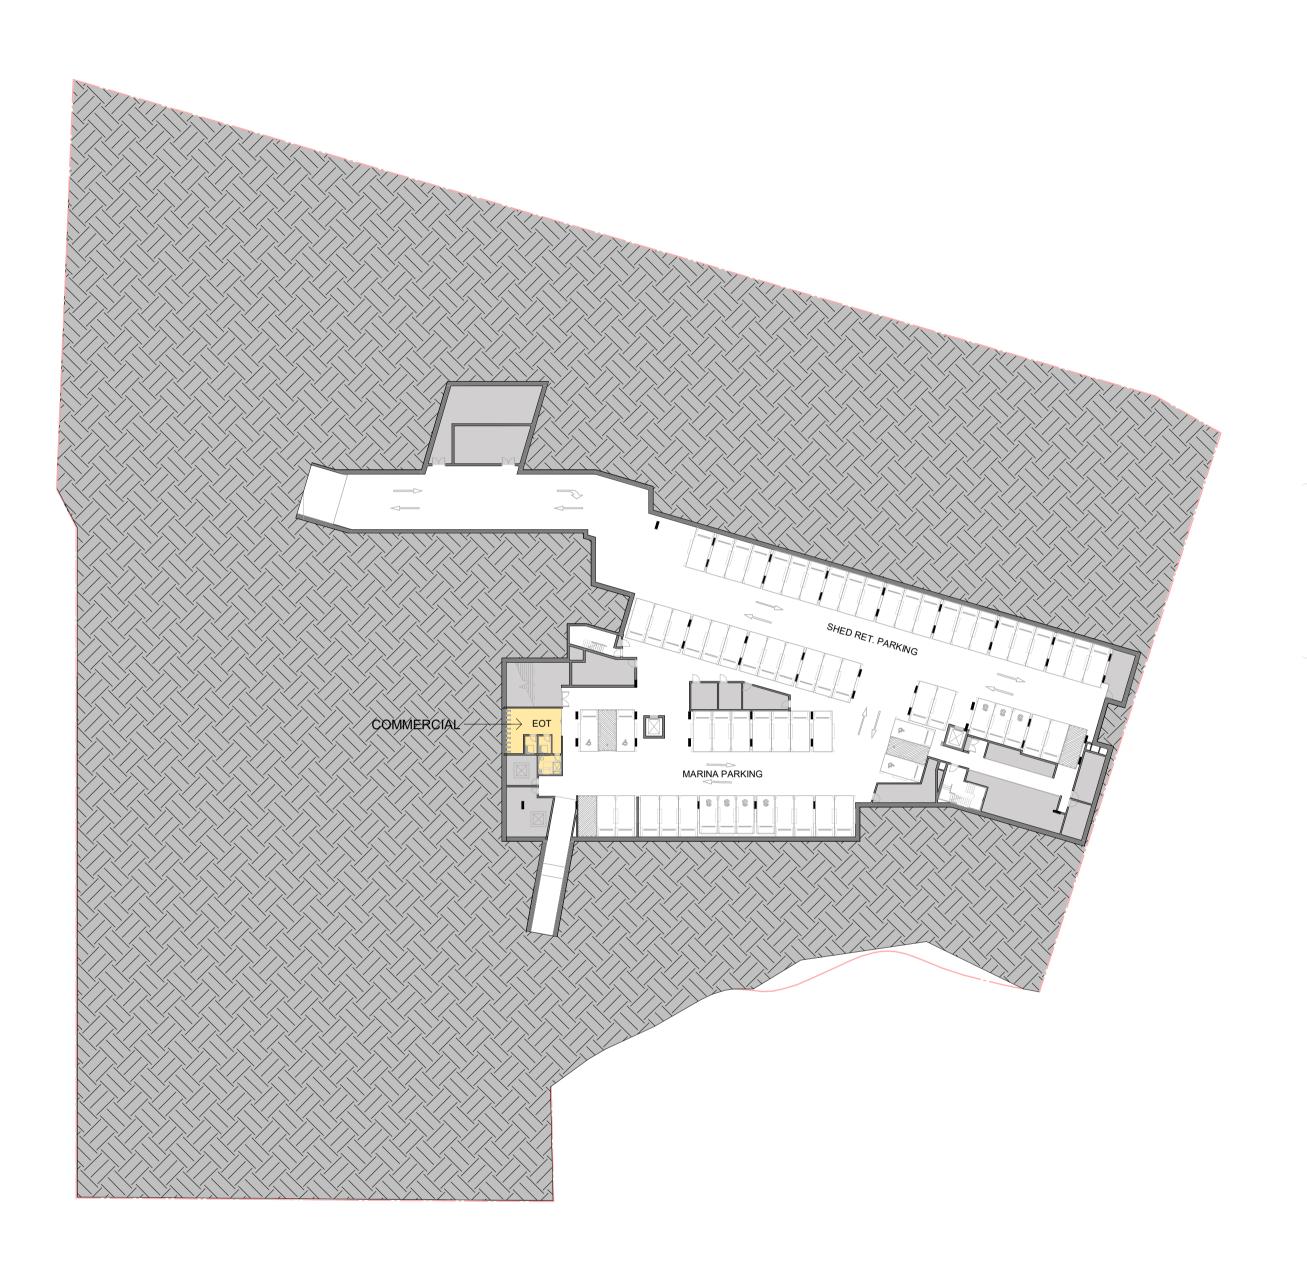

| LOWER BASEMENT PARKING SPACES |                                                    |                   |  |  |
|-------------------------------|----------------------------------------------------|-------------------|--|--|
| USE                           | STAGE 1 DA                                         | STAGE 2 DA        |  |  |
| TERRACES                      | 6                                                  | 0                 |  |  |
| RFB                           | 0 (ACTUAL COUNT IS<br>SHARED WITH SHED<br>PARKING) | 0                 |  |  |
| SHED RESIDENTIAL              | 35                                                 | 0                 |  |  |
| SHED RETAIL /<br>COMMERCIAL   | 56                                                 | 47 (4 ACCESSIBLE) |  |  |
| MARINA                        | 0                                                  | 18                |  |  |
|                               |                                                    |                   |  |  |
| TOTAL PARKING SPACES          |                                                    |                   |  |  |

|    | TOTAL PARKING SPACES   |            |            |  |  |
|----|------------------------|------------|------------|--|--|
|    | USE                    | STAGE 1 DA | STAGE 2 DA |  |  |
|    | TERRACES               | 24         | 35         |  |  |
|    | RFB                    | 42         | 76         |  |  |
|    | SHED RESIDENTIAL       | 35         | 40         |  |  |
| SH | ED RETAIL / COMMERCIAL | 56         | 47         |  |  |
|    | MARINA                 | 0          | 18         |  |  |

PERIFIA

20 Waterview St Putney 2112

Drawing Name

OVERALL PLAN - LOWER BASEMENT

| 10         | SC    | 60      |
|------------|-------|---------|
| Drawn      | Chk.  | Job     |
| 08/05/2024 | 1:300 | @ /     |
| Date       | Scale | Sheet S |
| 1:300 @A1  |       |         |