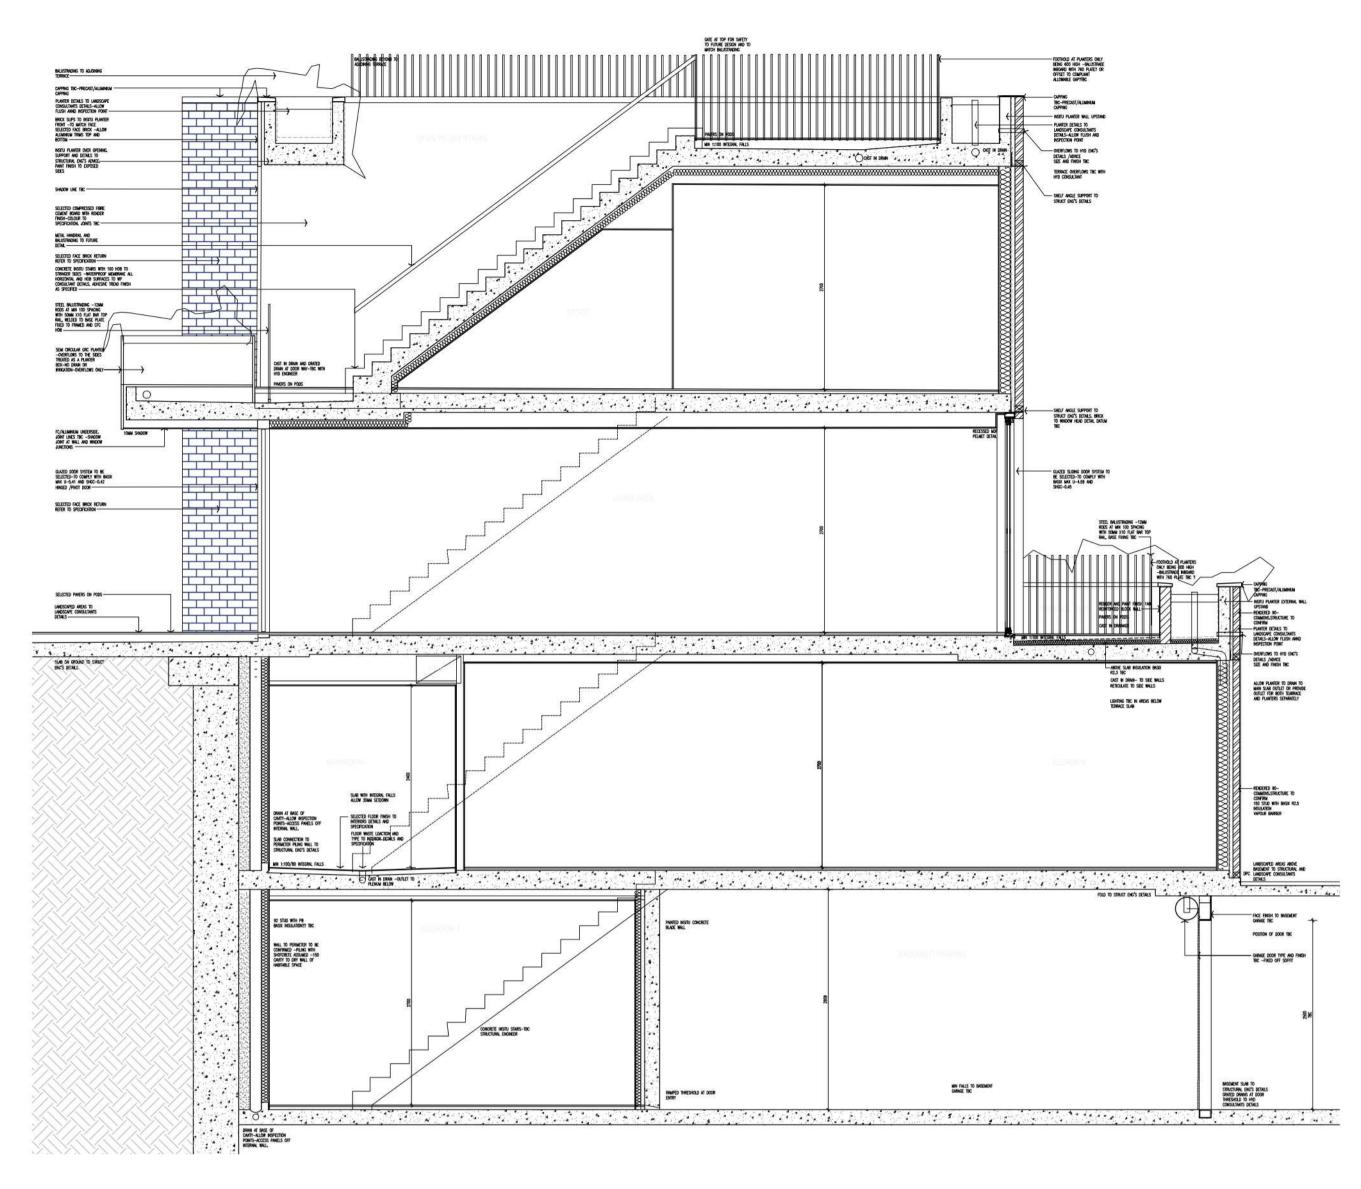

(S.A) (S.B) S.C LEP HEIGHT RL 17.28 SHED ROOF V LEP HEIGHT **BALCONY** 3BED 3BED **BALCONY** ▼ RL 8.80 RL 8.80 SHED LEVEL 1 ▼ 8750 3 BED 3 BED **BALCONY BALCONY** PERIFIA ▼ RL 5.50 ▼ RL 5.50 SHED GROUND LEVEL V 5450 20 Waterview St Putney 2112 4 BED COMMERCIAL ▼ RL 2.09 **▼** RL 2.09 SHED LOWER GROUND T1950 Drawing Name SECTION\_SHED 01

Sheet Size 01/03/2024 1 : 100 @ A1 2 E-W SECTION THROUGH UNITS
- SCALE 1: 100 SC 6810 Drawing No. Revision / 4

PERIFA

ABADEEN

Nominated Architects: Adam Haddow-7188 | John Pradel-7004

1 N-S SECTION THROUGH SHED
- SCALE 1: 100

**2**DA-2160

### ABADEEN

Project
PERIFIA

20 Waterview St Putney 2112

Drawing Name
SECTION\_ SHED 02

0 100 500 1000mr 1:100 @A1

| 01/03/2024  | 1:100 | @ A1     |
|-------------|-------|----------|
| Drawn       | Chk.  | Job No   |
| JS          | SC    | 6810     |
| Drawing No. |       | Revision |
| Drawing No. | 1     | Rev      |