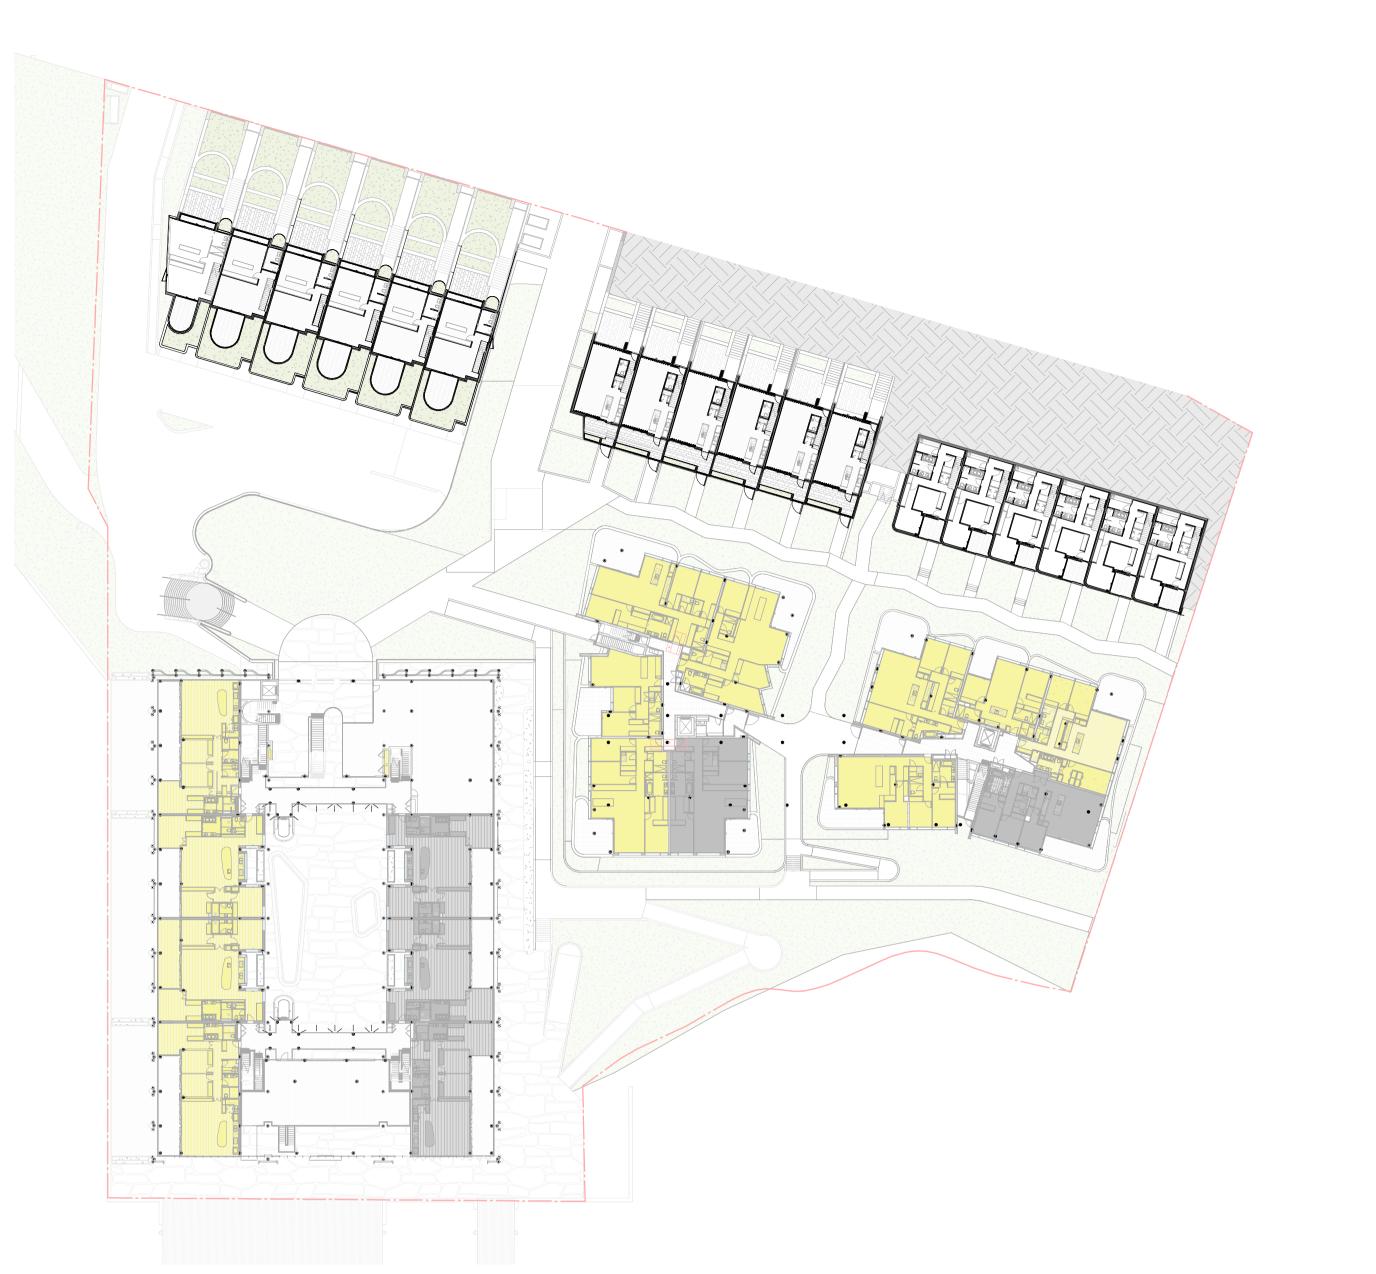

PERIFIA

20 Waterview St Putney 2112

Drawing Name

OVERALL PLAN - LOWER BASEMENT

| 10         | SC    | 60      |
|------------|-------|---------|
| Drawn      | Chk.  | Job     |
| 08/05/2024 | 1:300 | @ /     |
| Date       | Scale | Sheet S |
| 1:300 @A1  |       |         |

### ABADEEN

Project
PERIFIA

20 Waterview St Putney 2112

Drawing Name

OVERALL PLAN - UPPER BASEMENT

|      | 0.0 | 1.0 |       | 5111 | $\sim$ |
|------|-----|-----|-------|------|--------|
|      |     |     |       |      |        |
| :300 | @A1 |     |       |      |        |
|      |     |     |       |      |        |
|      |     |     |       |      |        |
| ate  |     |     | Scale |      |        |
|      |     |     |       |      |        |

## PERIFA ABADEEN

PERIFIA

20 Waterview St Putney 2112

**Drawing Name** OVERALL PLAN - SHED AND RFB GROUND LEVEL

| Date        | Scale | Sheet Size |
|-------------|-------|------------|
| 08/05/2024  | 1:300 | @ A1       |
| Drawn       | Chk.  | Job No.    |
| JS          | SC    | 6810       |
| Drawing No. |       | Revision   |
| DA-1002     |       | / 8        |