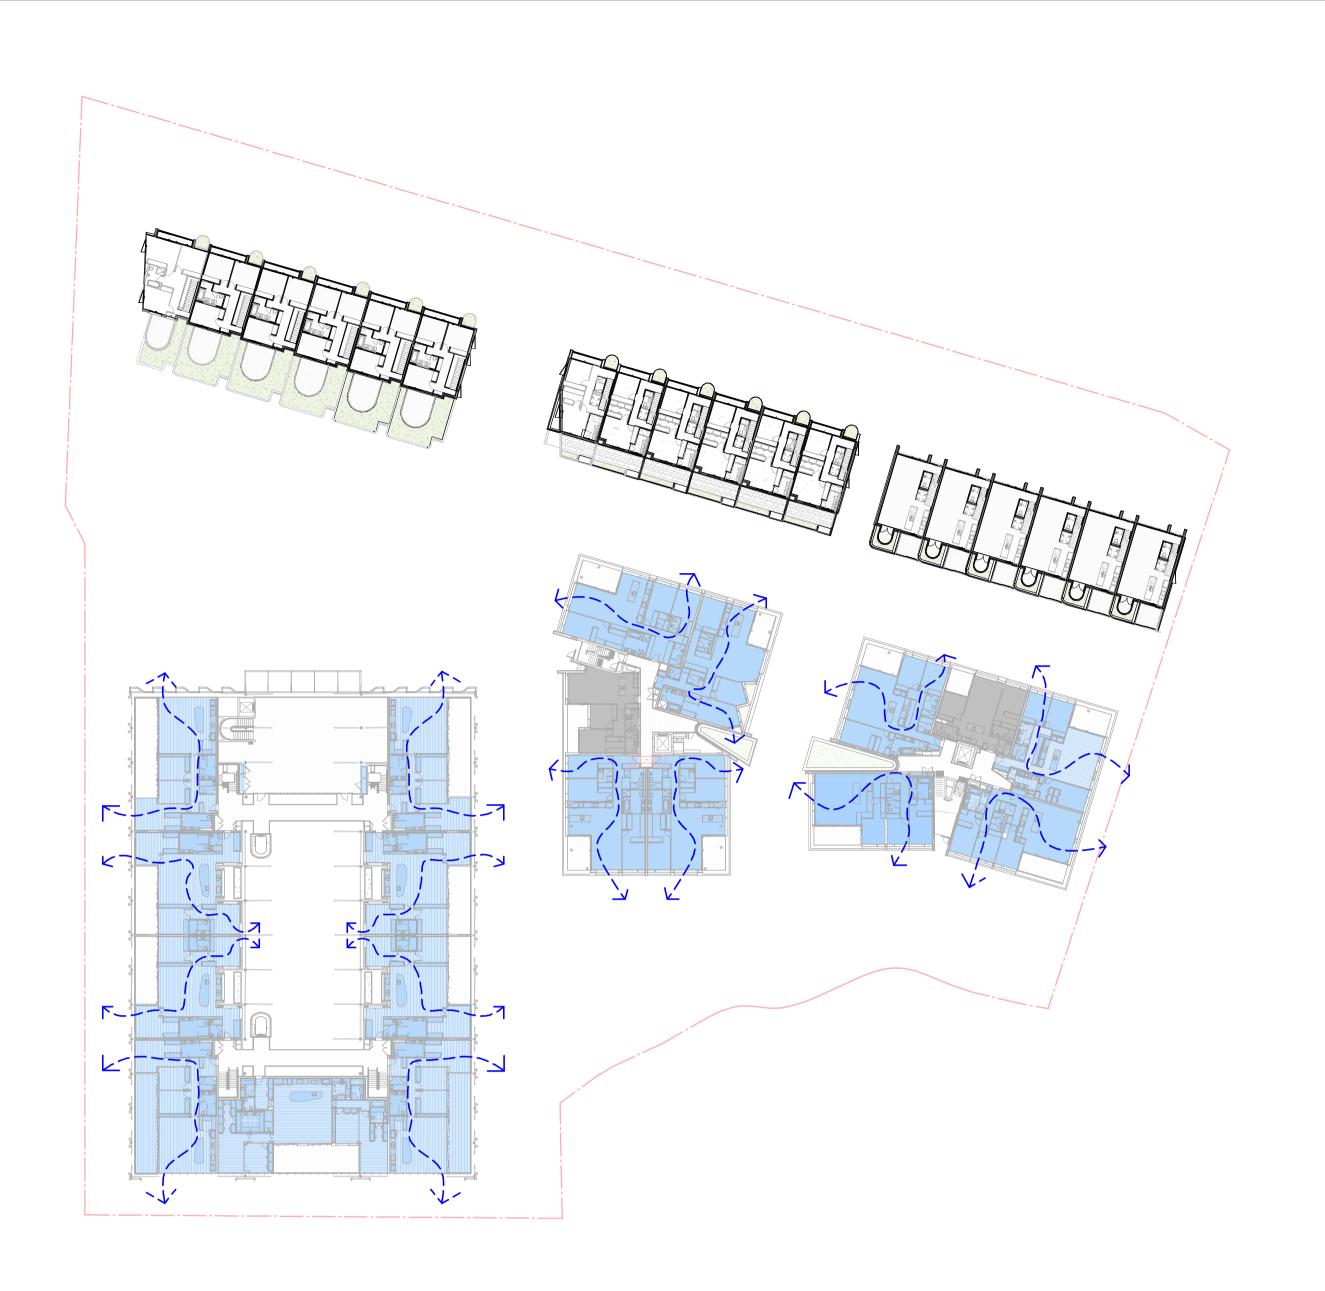

|    |    |
|     |            |                     |    |    |
|     |            |                     |    |    |
|     |            |                     |    |    |
|     |            |                     |    |    |
|     |            |                     |    |    |
|     |            |                     |    |    |
|     |            |                     |    |    |



PERIFIA

20 Waterview St Putney 2112

Drawing Name CROSS VENTILATION COMPLIANCE - SHEET 01



| DA-700      | )1           | / 3       |
|-------------|--------------|-----------|
| Drawing No. |              | Revisio   |
| JS          | SC           | 681       |
| Drawn       | Chk.         | Job N     |
| 01/03/2024  | As indicated | @ A       |
| Date        | Scale        | Sheet Siz |







Nominated Architects: Adam Haddow-7188 | John Pradel-7004

| Rev | Date       | Revision            | Ву | Ch |
|-----|------------|---------------------|----|----|
| 1   | 18/08/2023 | DRAFT DA            | JS | S  |
| 2   | 08/09/2023 | ISSUED FOR APPROVAL | JS | S  |
| 3   | 01/03/2024 | AMENDED DA          | JS | J  |
|     |            |                     |    |    |
|     |            |                     |    |    |
|     |            |                     |    |    |
|     |            |                     |    |    |
|     |            |                     |    |    |
|     |            |                     |    |    |
|     |            |                     |    |    |
|     |            |                     |    |    |

FOR APPROVAL

## 1 LEVEL 1 CROSS VENT - SCALE 1