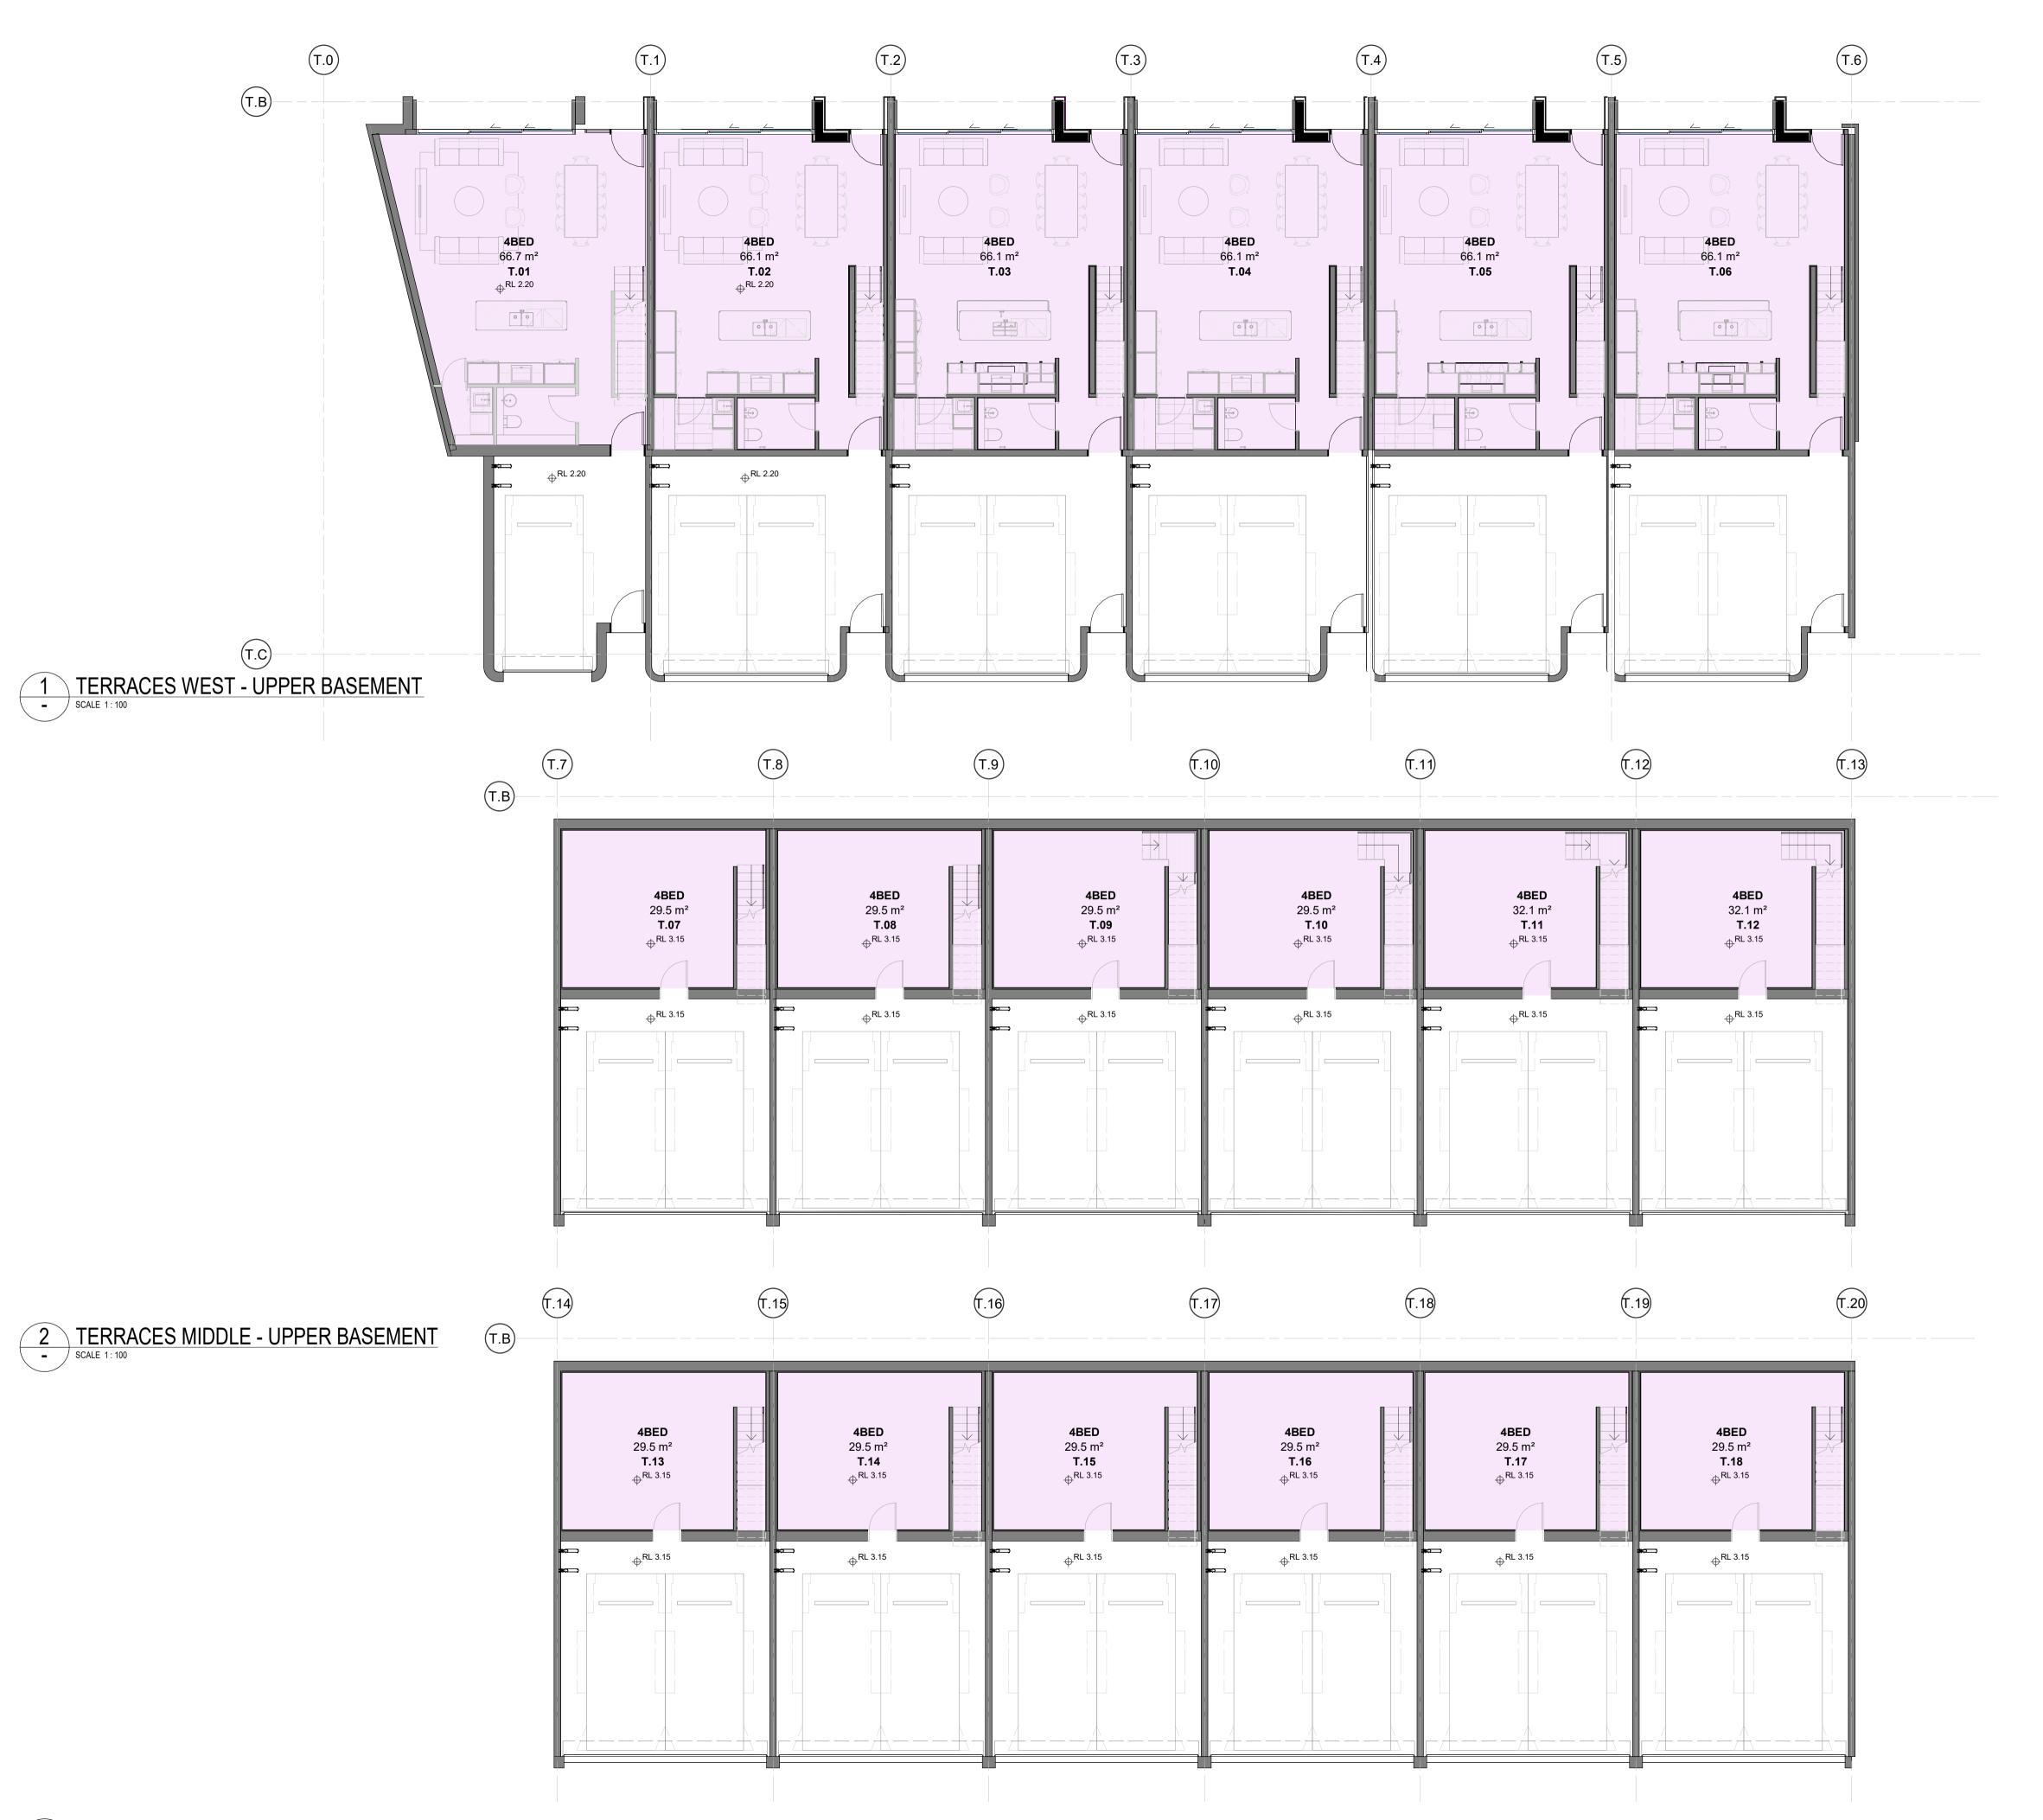

PERIFA

ABADEEN

PERIFIA

20 Waterview St Putney 2112

Drawing Name

FLOOR PLAN - TERRACES - BASEMENT 1

| Date        | Scale   | Sheet Size |
|-------------|---------|------------|
| 01/03/2024  | 1 : 100 | @ A1       |
| Drawn       | Chk.    | Job No.    |
| JS          | SC      | 6810       |
| Drawing No. |         | Revision   |
| DA-230      | / 2     |            |

SJB Architects Level 2, 490 Crown Street Surry Hills NSW 2010 T 61 2 9380 9911

Nominated Architects: Adam Haddow-7188 | John Pradel-7004

PERIFA ABADEEN

Project
PERIFIA

20 Waterview St Putney 2112

FLOOR PLAN - TERRACES
- GROUND FLOOR

0 100 500 1000mn 1:100 @A1

| DA-230      | 1       | / 3        |
|-------------|---------|------------|
| Drawing No. |         | Revision   |
| JS          | SC      | 6810       |
| Drawn       | Chk.    | Job No.    |
| 01/03/2024  | 1 : 100 | @ A1       |
| Date        | Scale   | Sheet Size |

Nominated Architects: Adam Haddow-7188 | John Pradel-7004

FOR APPROVAL

| Rev | Date       | Revision            | Ву | Chk |
|-----|------------|---------------------|----|-----|
| 1   | 18/08/2023 | DRAFT DA            | JS | SC  |
|     |            | ISSUED FOR APPROVAL | JS | SC  |
|     |            | AMENDED DA          | JS | JP  |
|     |            |                     |    |     |
|     |            |                     |    |     |
|     |            |                     |    |     |
|     |            |                     |    |     |
|     |            |                     |    |     |
|     |            |                     |    |     |
|     |            |                     |    |     |
|     |            |                     |    |     |
|     |            |                     |    |     |
|     |            |                     |    |     |
|     |            |                     |    |     |
|     |            |                     |    |     |
|     |            |                     |    |     |
|     |            |                     |    |     |
|     |            |                     |    |     |
|     |            |                     |    |     |
|     |            |                     |    |     |
|     |            |                     |    |     |
|     |            |                     |    |     |
|     |            |                     |    |     |
|     |            |                     |    |     |
|     |            |                     |    |     |
|     |            |                     |    |     |
|     |            |                     |    |     |
|     |            |                     |    |     |
|     |            |                     |    |     |
|     |            |                     |    |     |
|     |            |                     |    |     |
|     |            |                     |    |     |
|     |            |                     |    |     |
|     |            |                     |    |     |
|     |            |                     |    |     |
|     |            |                     |    |     |
|     |            |                     |    |     |
|     |            |                     |    |     |
|     |            |                     |    |     |
|     |            |                     |    |     |
|     |            |                     |    |     |
|     |            |                     |    |     |
|     |            |                     |    |     |
|     |            |                     |    |     |