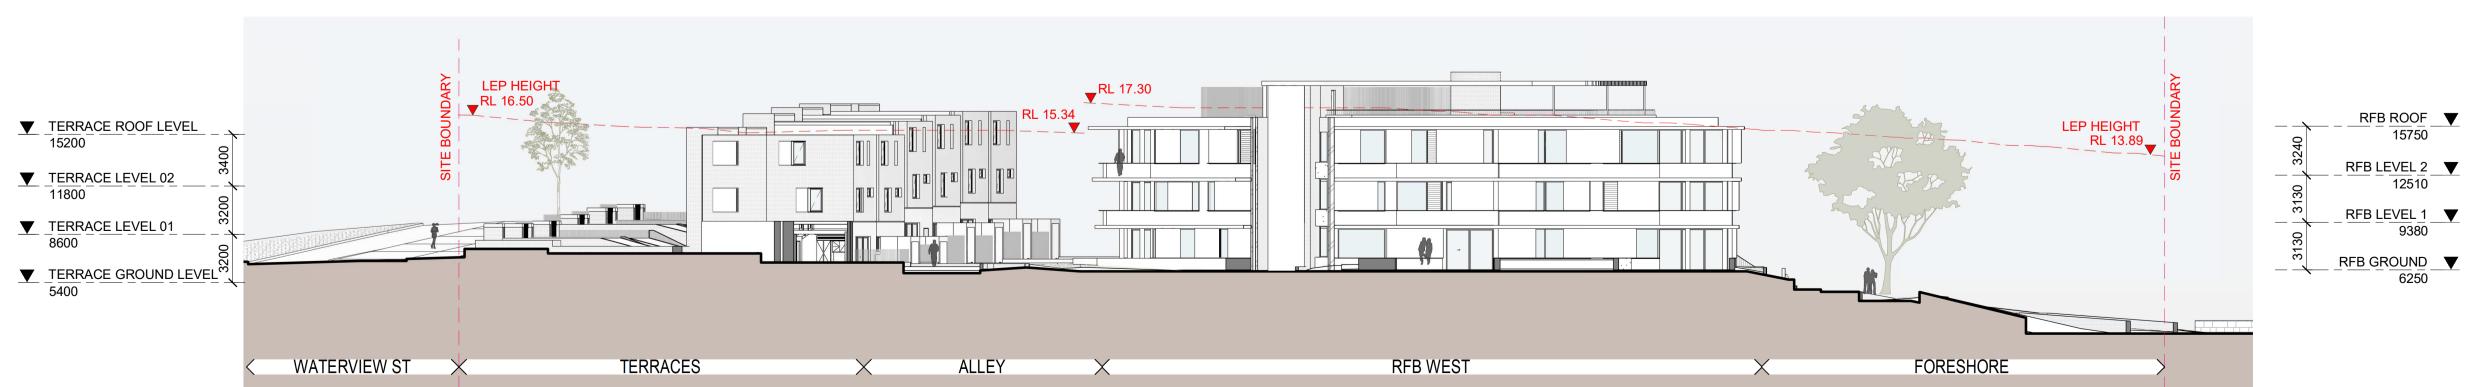

By Chk.

| Drawing Name | Drawing Name |
|--------------|--------------|
| SECTIONS     |              |

| 0    | 250   | 1250 | 2500mm |
|------|-------|------|--------|
| 1:25 | 0 @A1 |      |        |

| Date        | Scale | Sheet Size |
|-------------|-------|------------|
| 01/03/2024  | 1:250 | @ A1       |
| Drawn       | Chk.  | Job No.    |
| JS          | SC    | 6810       |
| Drawing No. |       | Revision   |
| DA-150      | 0     | / 5        |