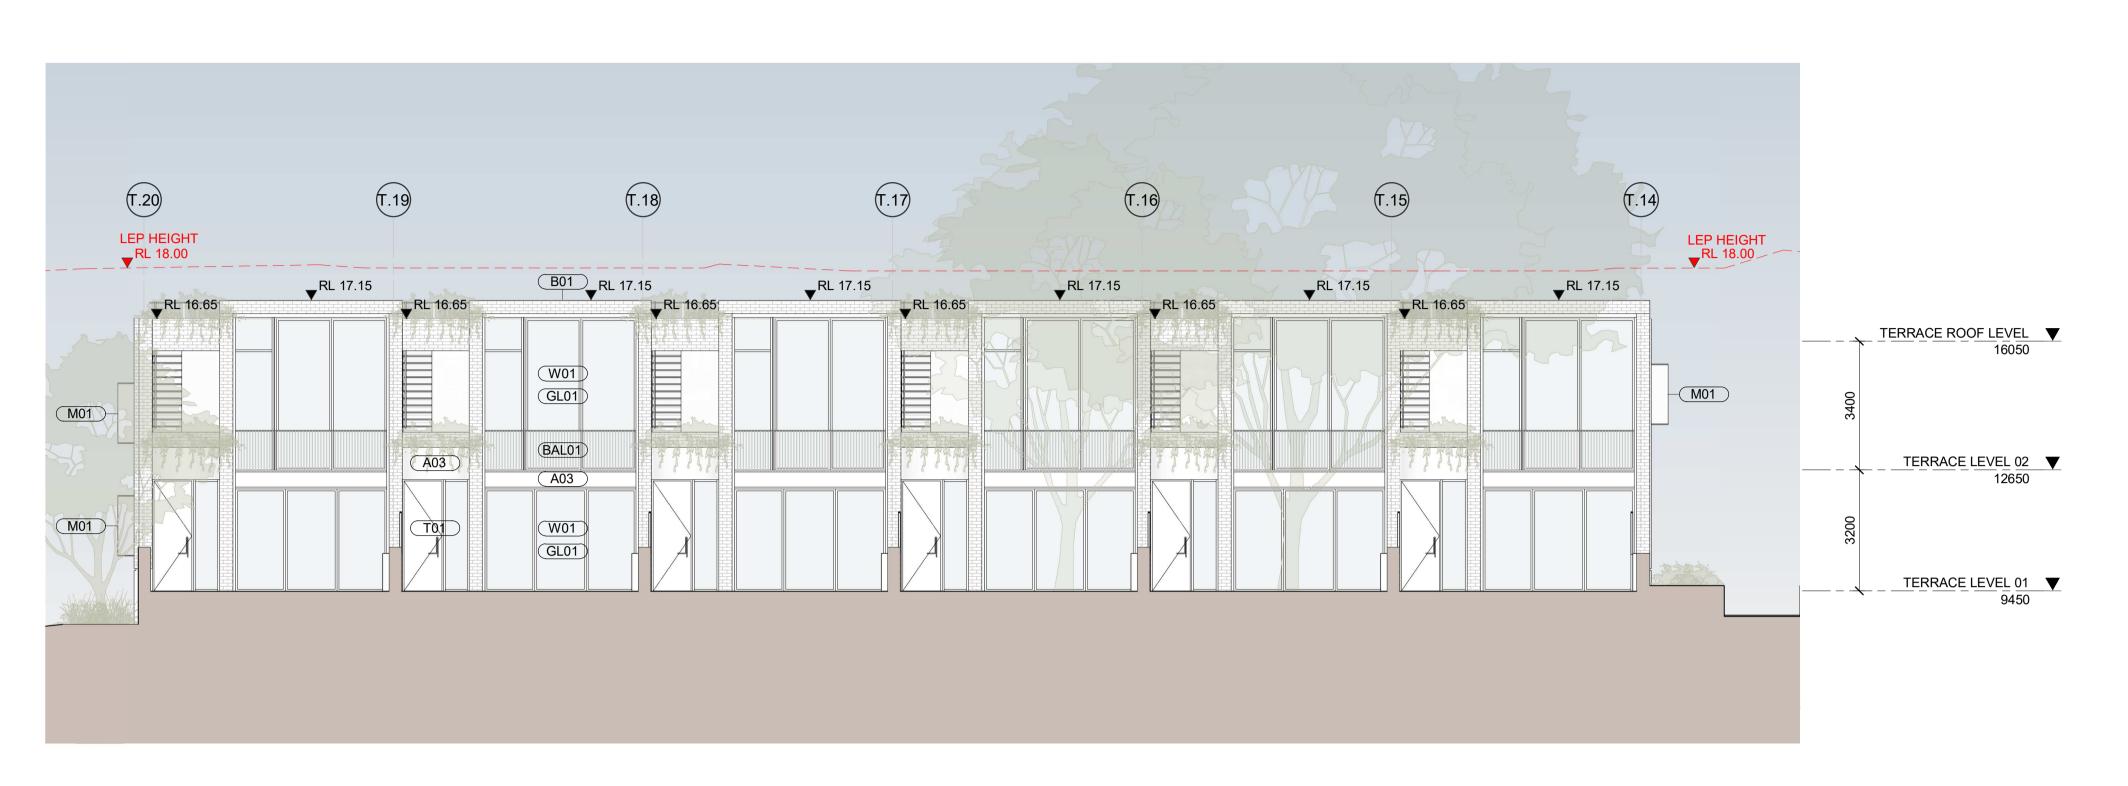

(S.A) (S.B) S.C LEP HEIGHT RL 17.28 SHED ROOF V LEP HEIGHT **BALCONY** 3BED 3BED **BALCONY** ▼ RL 8.80 RL 8.80 SHED LEVEL 1 ▼ 8750 3 BED 3 BED **BALCONY BALCONY** PERIFIA ▼ RL 5.50 ▼ RL 5.50 SHED GROUND LEVEL V 5450 20 Waterview St Putney 2112 4 BED COMMERCIAL ▼ RL 2.09 **▼** RL 2.09 SHED LOWER GROUND T1950 Drawing Name SECTION\_SHED 01