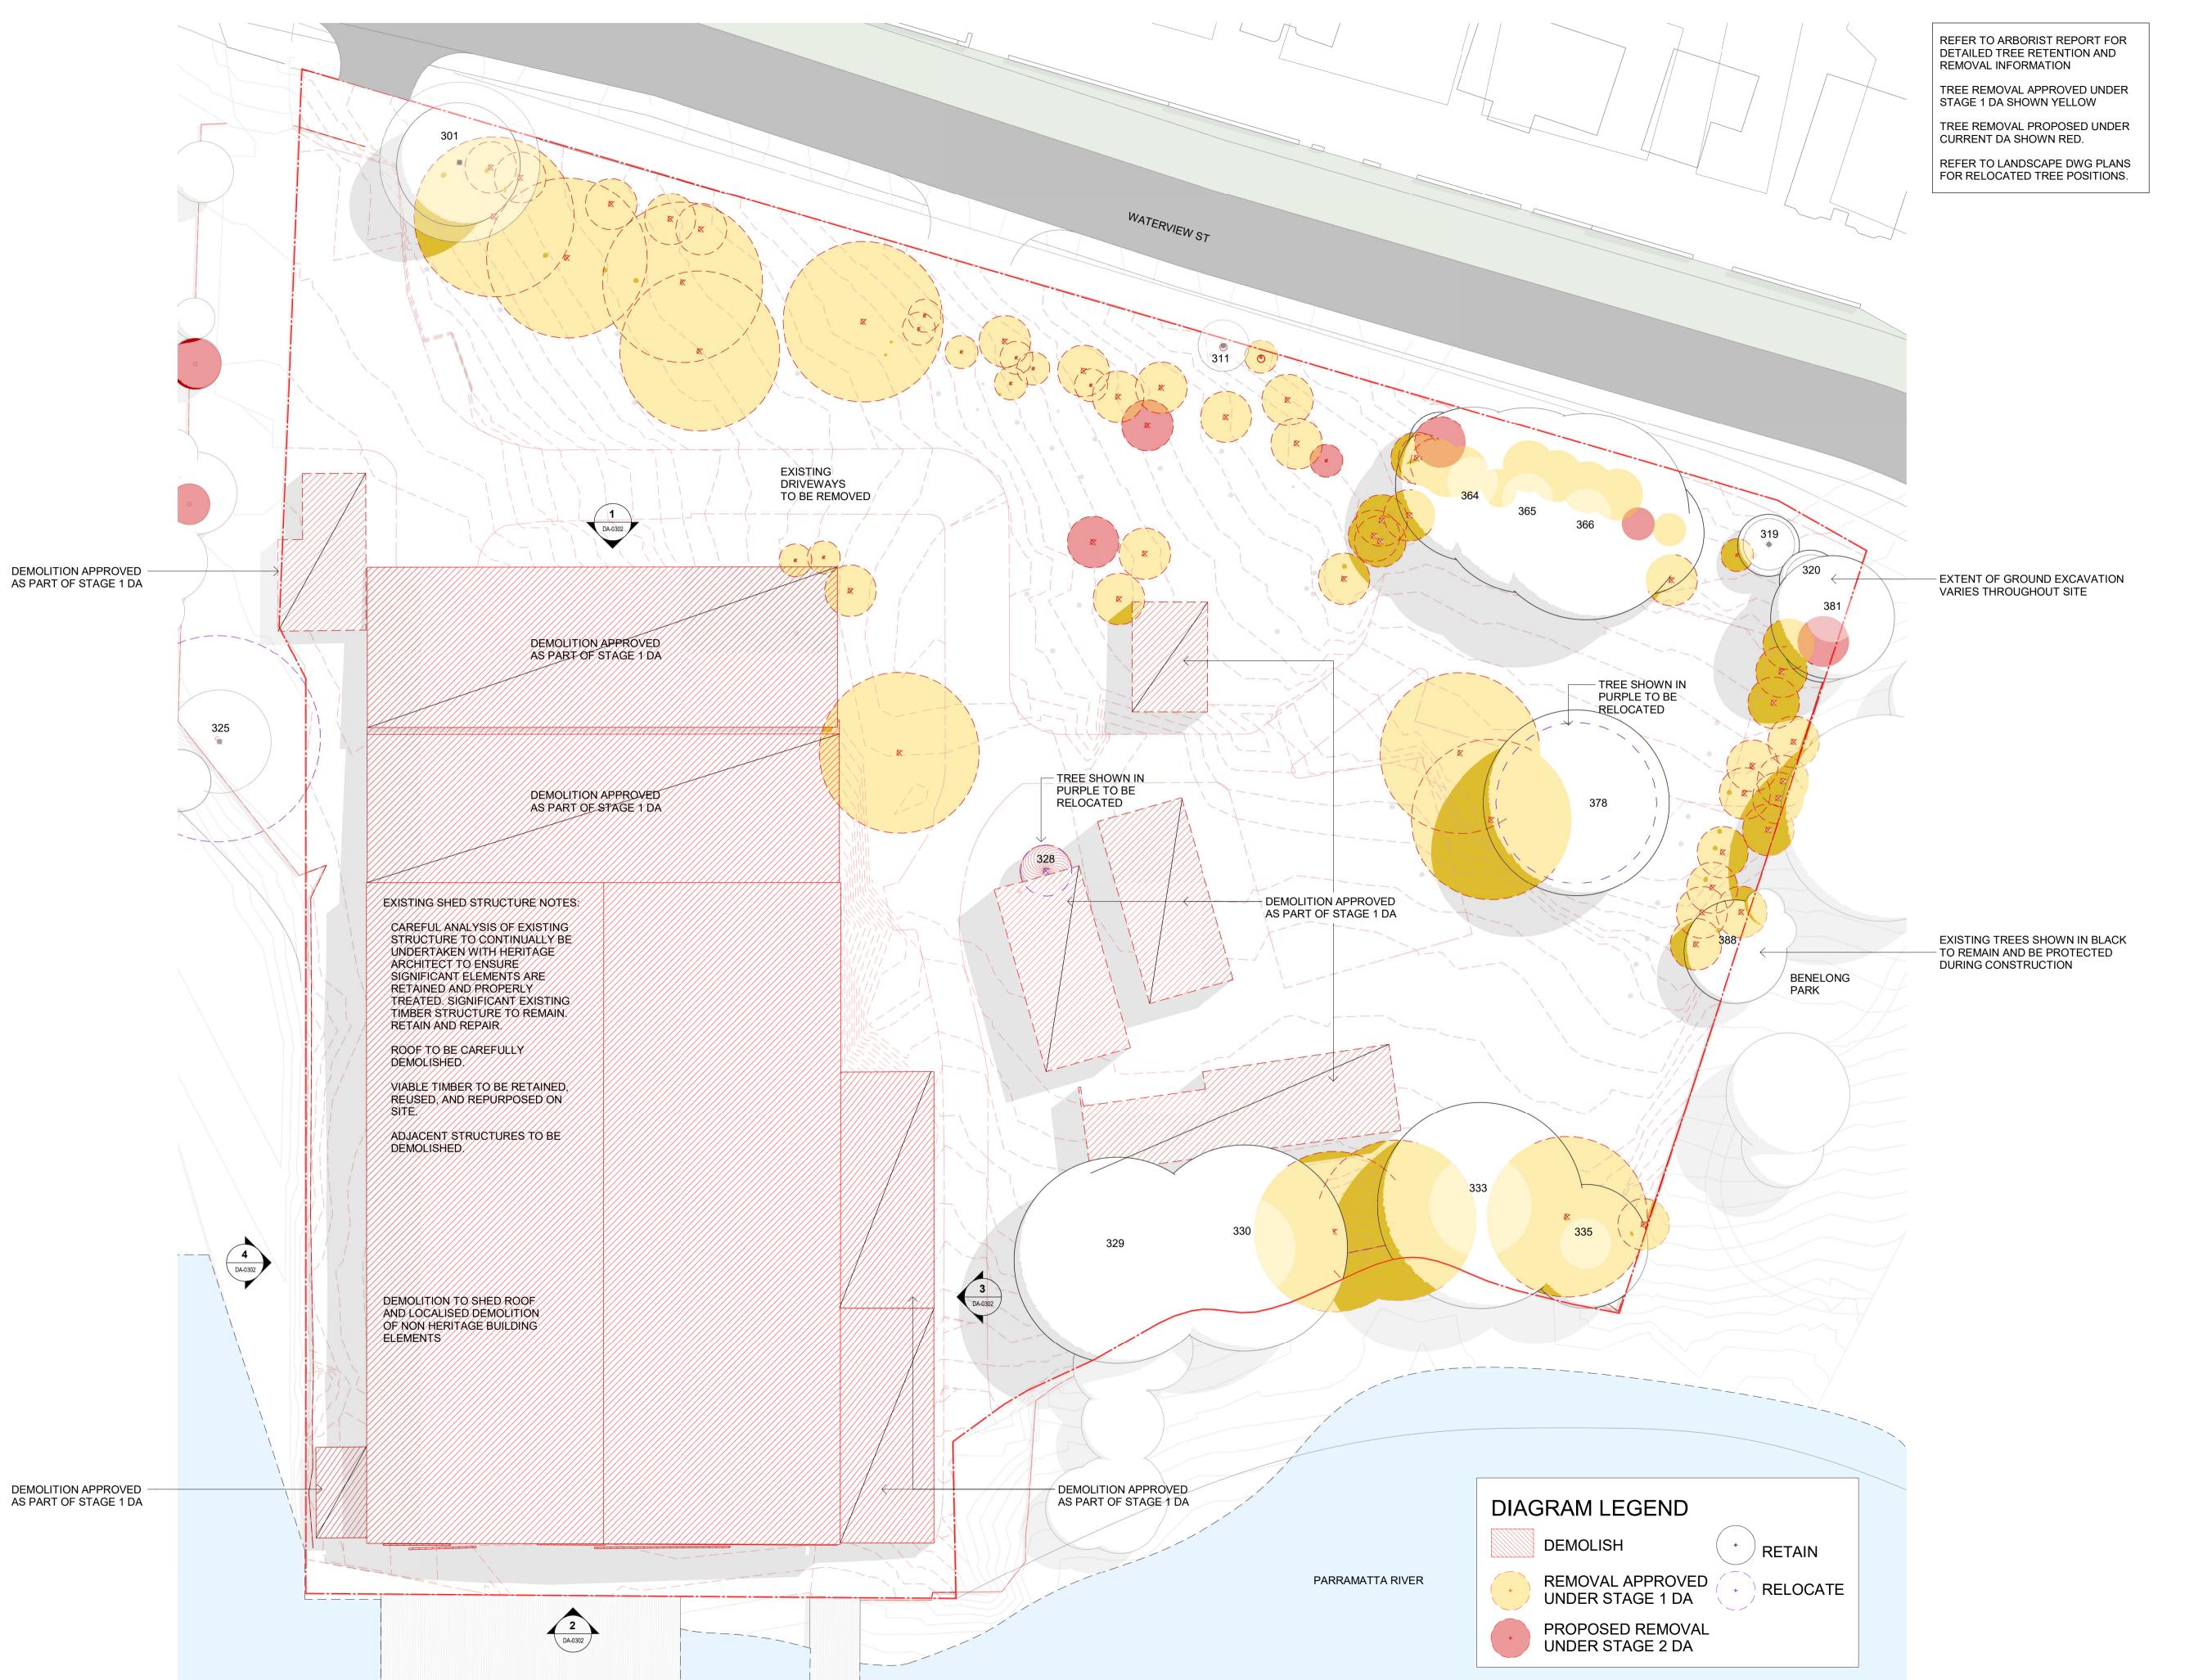

PERIFA

ABADEEN

Project
PERIFIA

20 Waterview St Putney 2112

Drawing Name

DEMOLITION PLAN (SITE)

| Date        | Scale | Sheet Size |
|-------------|-------|------------|
| 01/03/2024  | 1:300 | @ A1       |
| Drawn       | Chk.  | Job No.    |
| JS          | SC    | 6810       |
| Drawing No. |       | Revision   |
| DA-030      | )1    | / 3        |

DEMOLITION APPROVED
AS PART OF STAGE 1 DA

SHED ROOF
16000

SHED LEVEL 1
8750

SHED GROUND LEVEL
5450

SHED LOWER GROUND
1950

DEMOLITION APPROVED
AS PART OF STAGE 1 DA

2 DEMOLITION\_SHED SOUTH ELEVATION
SCALE 1: 250

3 DEMOLITION\_SHED EAST ELEVATION

DA-0301 SCALE 1: 250

DA-0301 SCALE 1 : 250

4 DEMOLITION\_SHED WEST ELEVATION

SCALE 1: 250

EXISTING SHED STRUCTURE NOTES:

CAREFUL ANALYSIS OF EXISTING STRUCTURE TO CONTINUALLY BE UNDERTAKEN WITH HERITAGE ARCHITECT TO ENSURE SIGNIFICANT ELEMENTS ARE RETAINED AND PROPERLY TREATED. SIGNIFICANT EXISTING TIMBER STRUCTURE TO REMAIN. RETAIN AND REPAIR.

ROOF TO BE CAREFULLY DEMOLISHED.

VIABLE TIMBER TO BE RETAINED, REUSED, AND REPURPOSED ON SITE.

ADJACENT STRUCTURES TO BE DEMOLISHED.

DEMOLITION TO SHED ROOF AND LOCALISED DEMOLITION OF NON HERITAGE BUILDING ELEMENTS