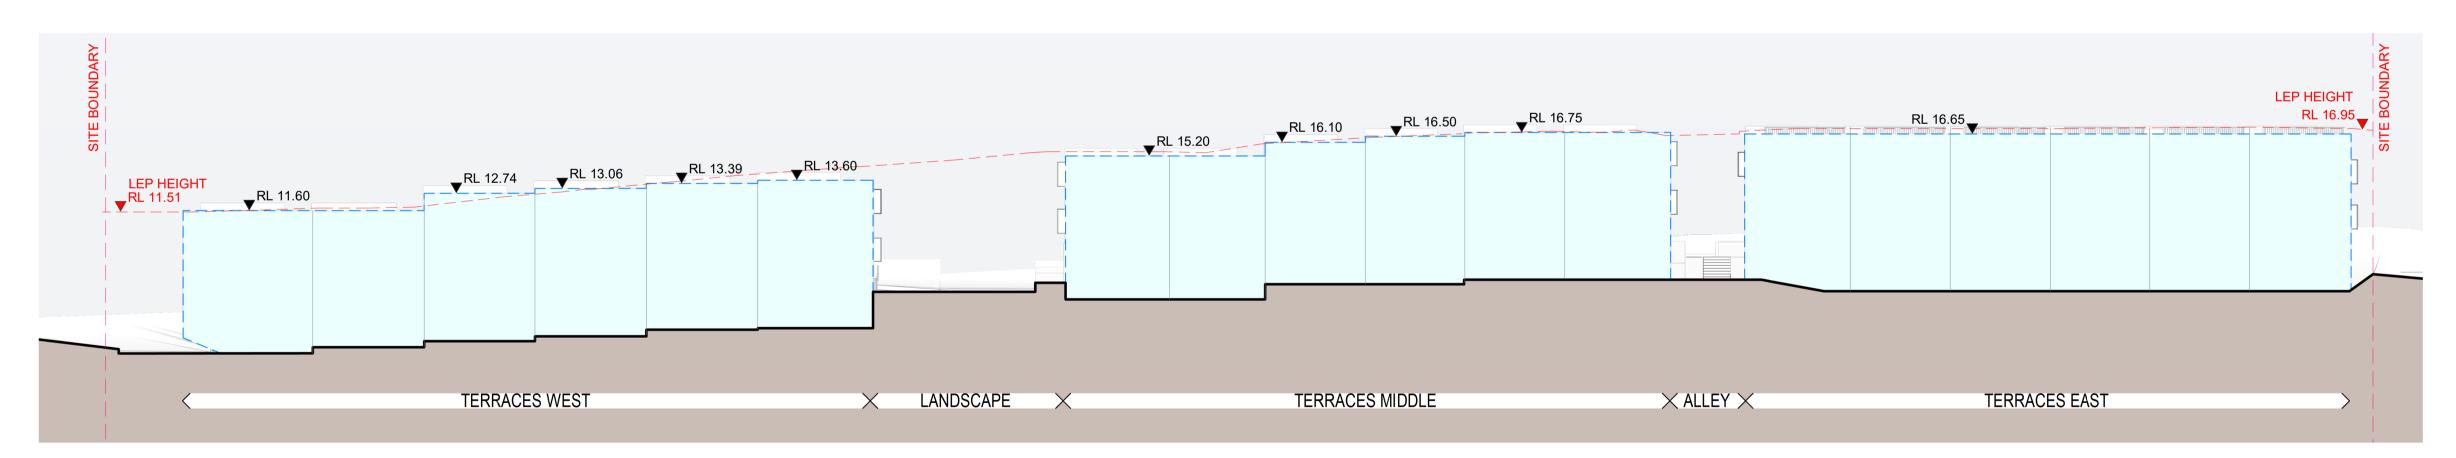

By Chk.

| Drawing Name | Drawing Name |
|--------------|--------------|
| SECTIONS     |              |

| 0    | 250   | 1250 | 2500mm |
|------|-------|------|--------|
| 1:25 | 0 @A1 |      |        |