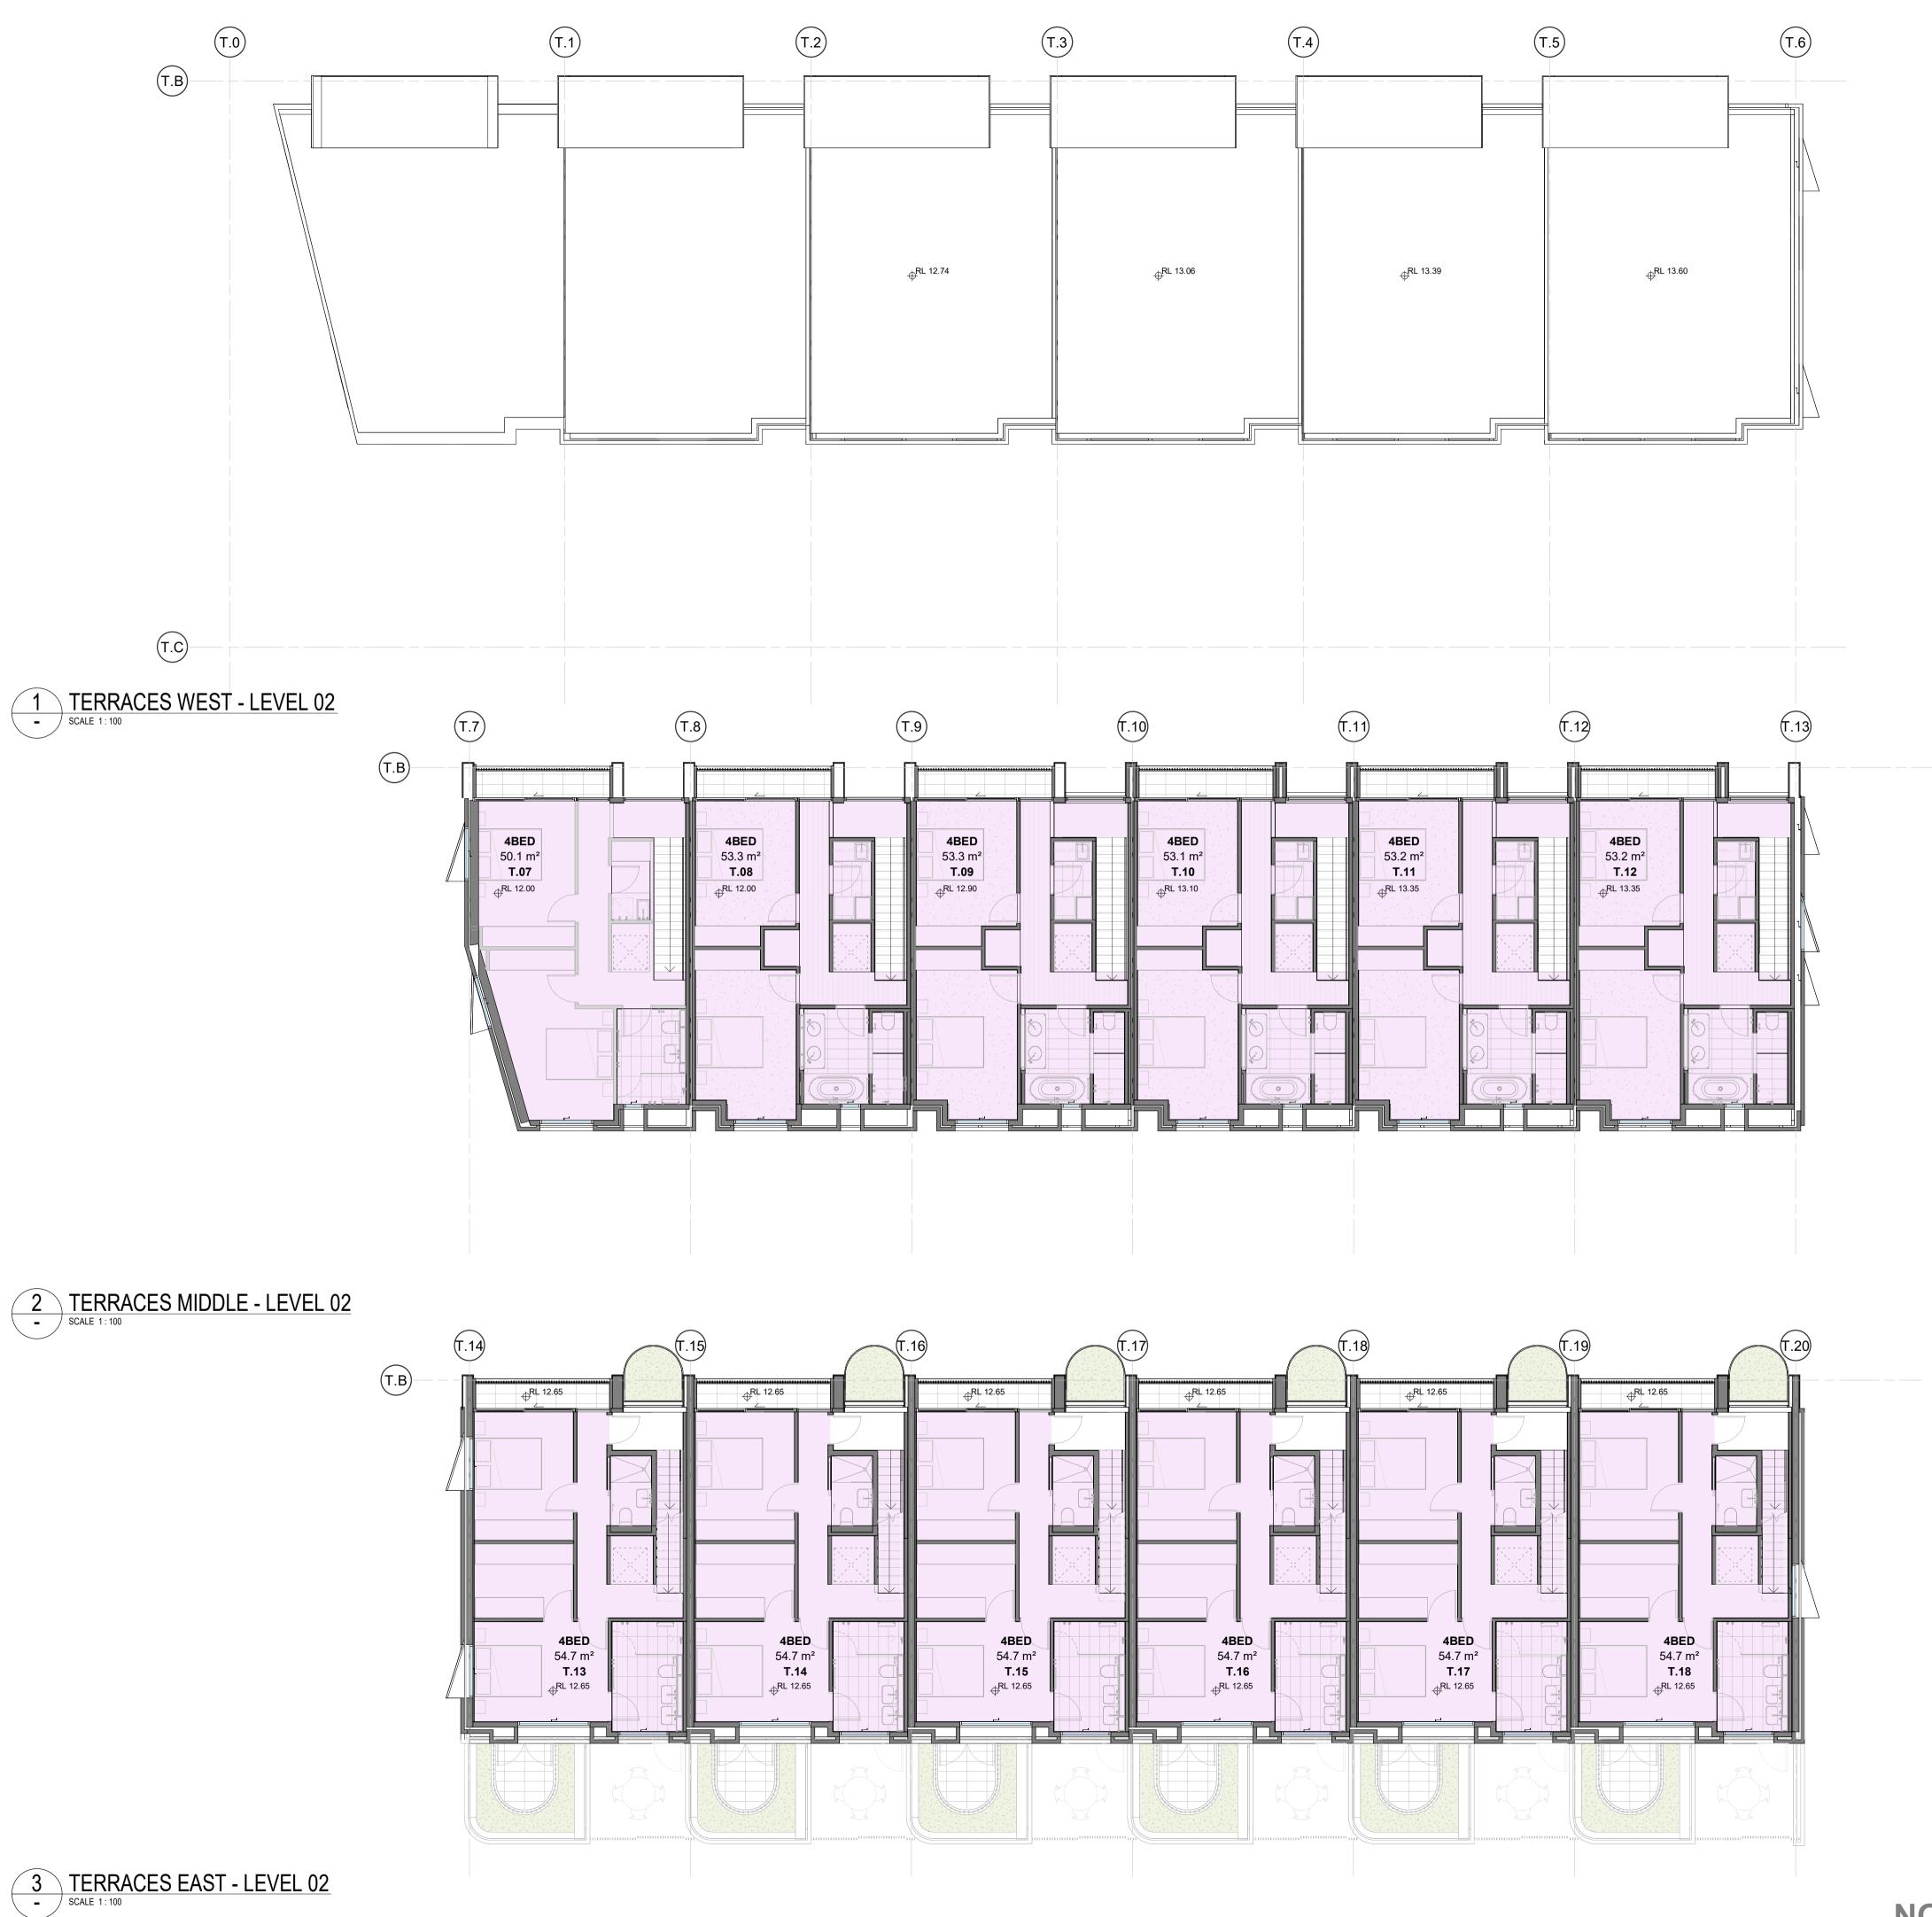

Nominated Architects: Adam Haddow-7188 | John Pradel-7004

PERIFA

ABADEEN

Project
PERIFIA

20 Waterview St Putney 2112

FLOOR PLAN - TERRACES
- LEVEL 02

0 100 500 1000mm 1:100 @A1

| Date        | Scale   | Sheet Size |
|-------------|---------|------------|
| 01/03/2024  | 1 : 100 | @ A1       |
| Drawn       | Chk.    | Job No.    |
| JS          | SC      | 6810       |
| Drawing No. |         | Revision   |
| DA-2303     |         | / 3        |

Nominated Architects: Adam Haddow-7188 | John Pradel-7004

|      |            | FOR APPROVAL        | ı  |
|------|------------|---------------------|----|
| Pav  | Date       | Revision            | Ву |
| IXCV | Date       | TOVISION            | Бу |
| 1    | 18/08/2023 | DRAFT DA            | JS |
| 2    | 08/09/2023 | ISSUED FOR APPROVAL | JS |
| 3    | 01/03/2024 |                     | JS |
|      |            |                     |    |
|      |            |                     |    |
|      |            |                     |    |
|      |            |                     |    |
|      |            |                     |    |
|      |            |                     |    |
|      |            |                     |    |
|      |            |                     |    |
|      |            |                     |    |
|      |            |                     |    |
|      |            |                     |    |
|      |            |                     |    |
|      |            |                     |    |
|      |            |                     |    |
|      |            |                     |    |
|      |            |                     |    |
|      |            |                     |    |
|      |            |                     |    |
|      |            |                     |    |
|      |            |                     |    |
|      |            |                     |    |
|      |            |                     |    |
|      |            |                     |    |
|      |            |                     |    |
|      |            |                     |    |
|      |            |                     |    |

PERIFA

ABADEEN

20 Waterview St Putney 2112

PERIFIA

FLOOR PLAN - TERRACES
- ROOF

0 100 500 1000mn 1:100 @A1

| Date        | Scale   | Sheet Size |
|-------------|---------|------------|
| 01/03/2024  | 1 : 100 | @ A1       |
| Drawn       | Chk.    | Job No.    |
| JS          | SC      | 6810       |
| Drawing No. |         | Revision   |
| DA-2304     |         | / 3        |