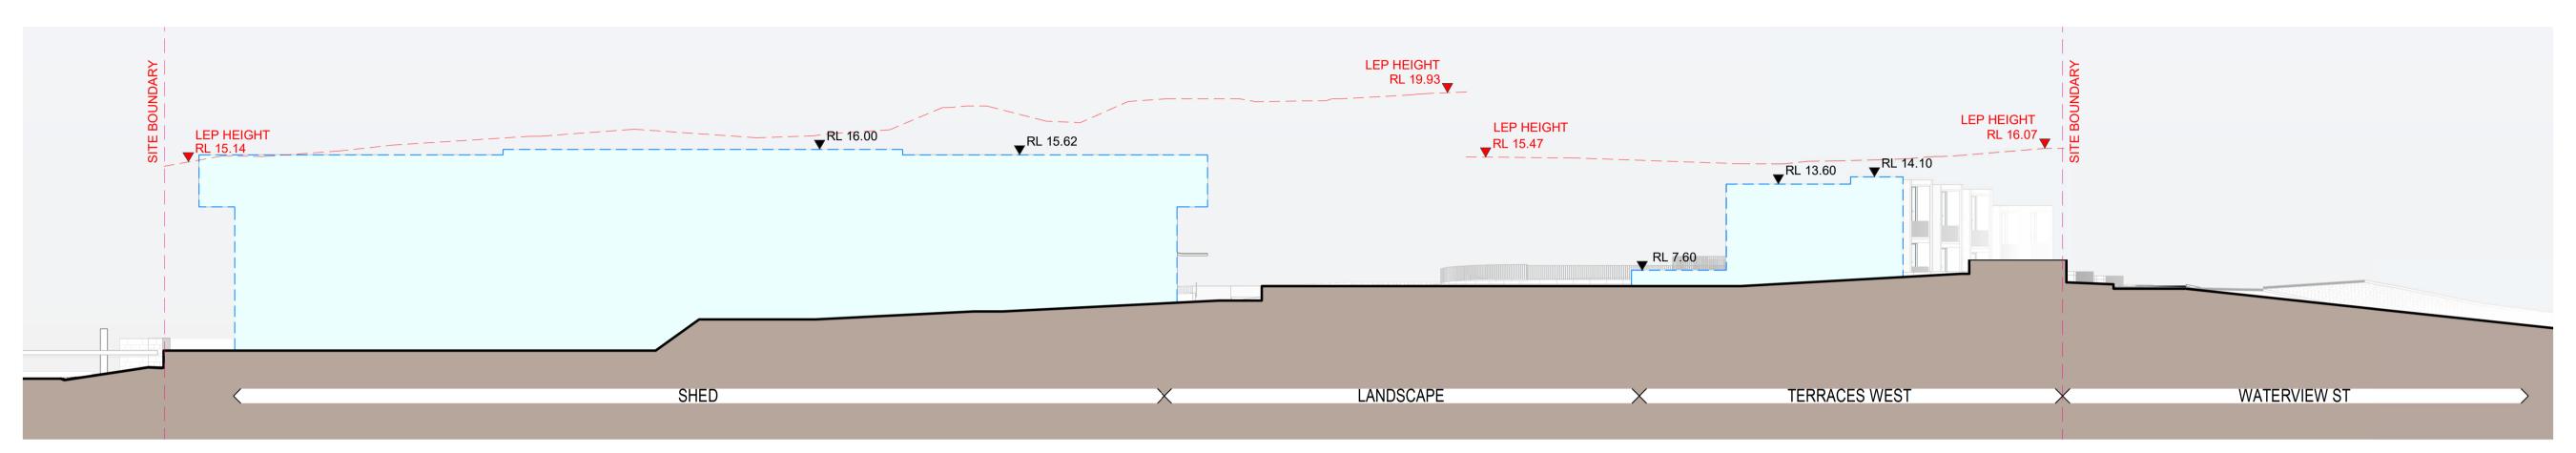

(S.A) (S.B) S.C LEP HEIGHT RL 17.28 SHED ROOF V LEP HEIGHT **BALCONY** 3BED 3BED **BALCONY** ▼ RL 8.80 RL 8.80 SHED LEVEL 1 ▼ 8750 3 BED 3 BED **BALCONY BALCONY** PERIFIA ▼ RL 5.50 ▼ RL 5.50 SHED GROUND LEVEL V 5450 20 Waterview St Putney 2112 4 BED COMMERCIAL ▼ RL 2.09 **▼** RL 2.09 SHED LOWER GROUND T1950 Drawing Name SECTION\_SHED 01