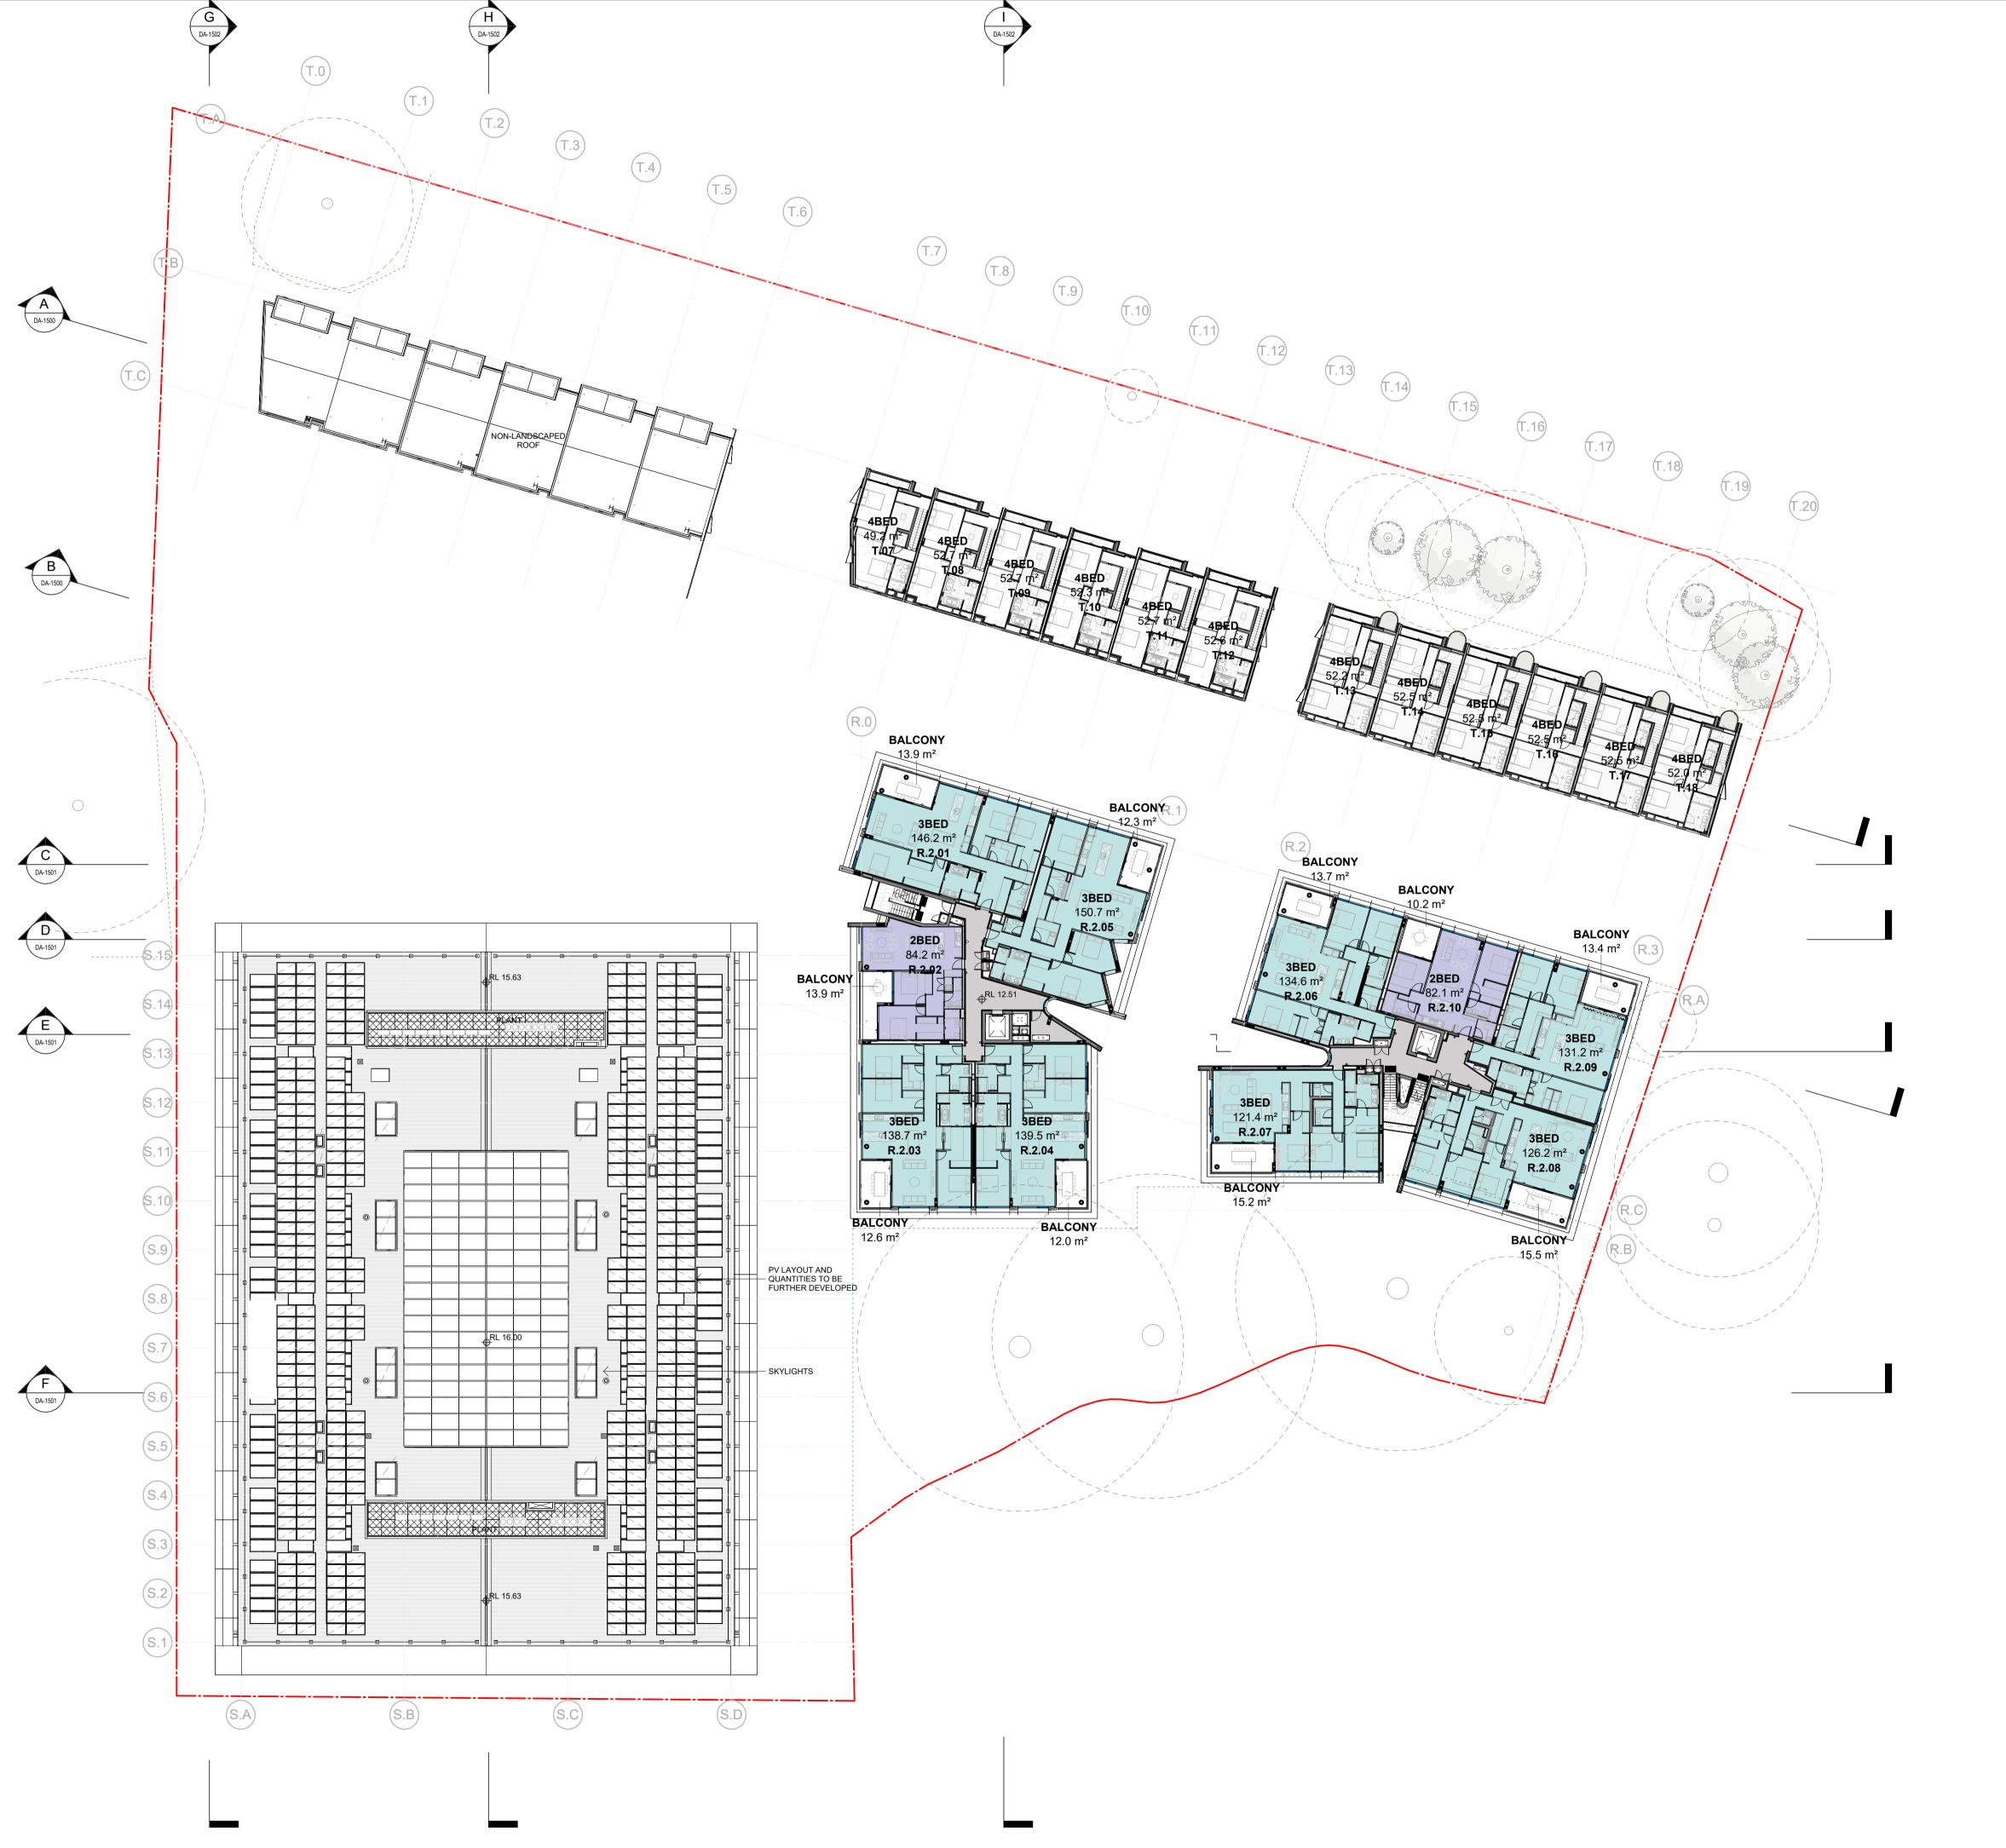

Project
PERIFIA

20 Waterview St Putney 2112

FLOOR PLAN RESIDENTIAL FLAT
BUILDING EAST - LEVEL
02

0 100 500 1000 1:100 @A1

| Date        | Scale   | Sheet Size |
|-------------|---------|------------|
| 12/07/2027  | 1 : 100 | @ A1       |
| Drawn       | Chk.    | Job No     |
| JS          | SC      | 6810       |
| Drawing No. |         | Revision   |
| DA-220      | )5      | / 4        |