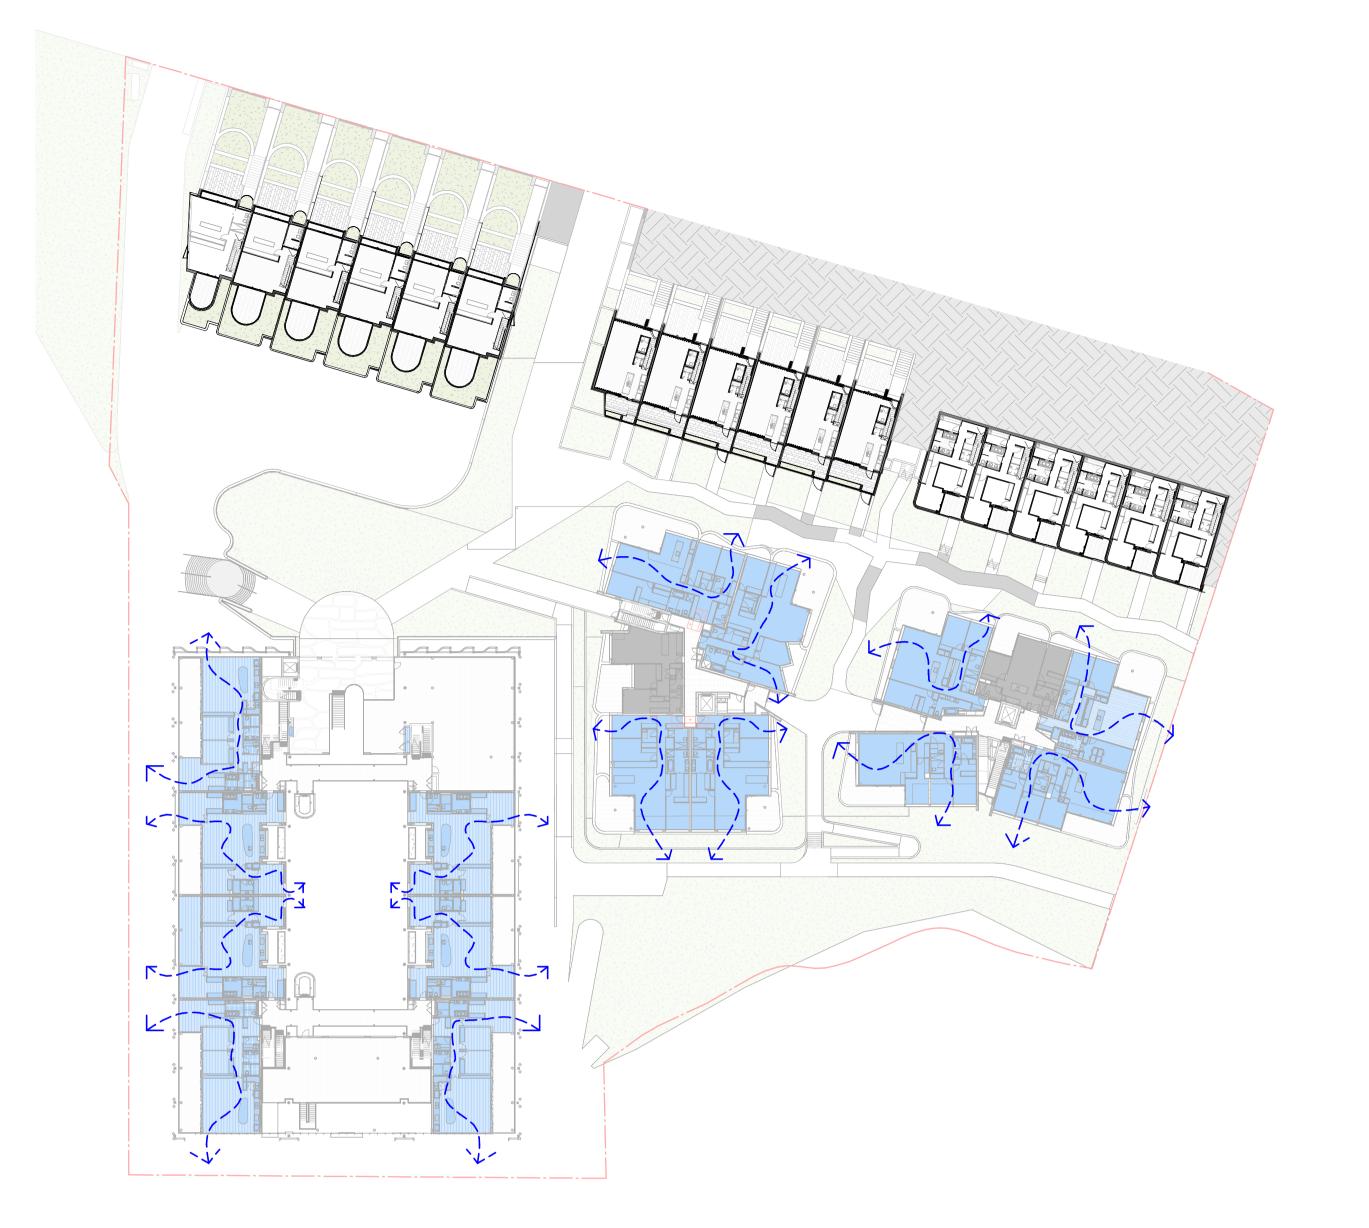

2H    |
| SHED LEVEL 1      | S.1.04 | 2H    |
| SHED LEVEL 1      | S.1.04 | 2H    |

2 PLAN LEVEL 2 SOLAR 9.00-15.00

SCALE 1:500

#### <u>LEGEND</u>

2 HRS MIN 2 HOURS SUNLIGHT TO LIVING ROOM AND PRIVATE OPEN SPACE RECIEVED ON 21 JUNE BETWEEN 9AM - 3PM.



LESS THAN 15 MINUTES SUNLIGHT TO LIVING ROOM AND PRIVATE OPEN SPACE RECIEVED ON 21 JUNE

#### ADG DESIGN CRITERIA

- LIVING ROOMS AND PRIVATE OPEN SPACES OF AT LEAST 70% OF APARTMENTS IN A BUILDING RECEIVE A MINIMUM OF 2 HOURS DIRECT SUNLIGHT BETWEEN 9AM AND 3PM IN MID WINTER.

- A MAXIMUM OF 15% OF APARTMENTS IN A BUILDING RECIEVE NO DIRECT SUNLIGHT BETWEEN 9AM AND 3PM AT MID WINTER.

#### SOLAR SUMMARY

**73%** (36 UNITS) OF ALL RESIDENTIAL UNITS RECEIVE A MINIMUM OF 2 HOURS OF SUNLIGHT TO LIVING ROOM AND PRIVATE OPEN SPACES.







# 1 LOWER BASEMENT LEVEL CROSS VENT - SCALE 1:500

| CROSS VE    | NT COMPLIA          | NCE        |
|-------------|---------------------|------------|
| Level       | Apartment<br>Number | Cross Vent |
|             |                     |            |
| RFB GROUND  | R.G.01              | YES        |
| RFB GROUND  | R.G.03              | YES        |
| RFB GROUND  | R.G.04              | YES        |
| RFB GROUND  | R.G.05              | YES        |
| RFB GROUND  | R.G.06              | YES        |
| RFB GROUND  | R.G.07              | YES        |
| RFB GROUND  | R.G.08              | YES        |
| RFB GROUND  | R.G.09              | YES        |
| RFB LEVEL 1 | R.1.01              | YES        |
| RFB LEVEL 1 | R.1.03              | YES        |
| RFB LEVEL 1 | R.1.04