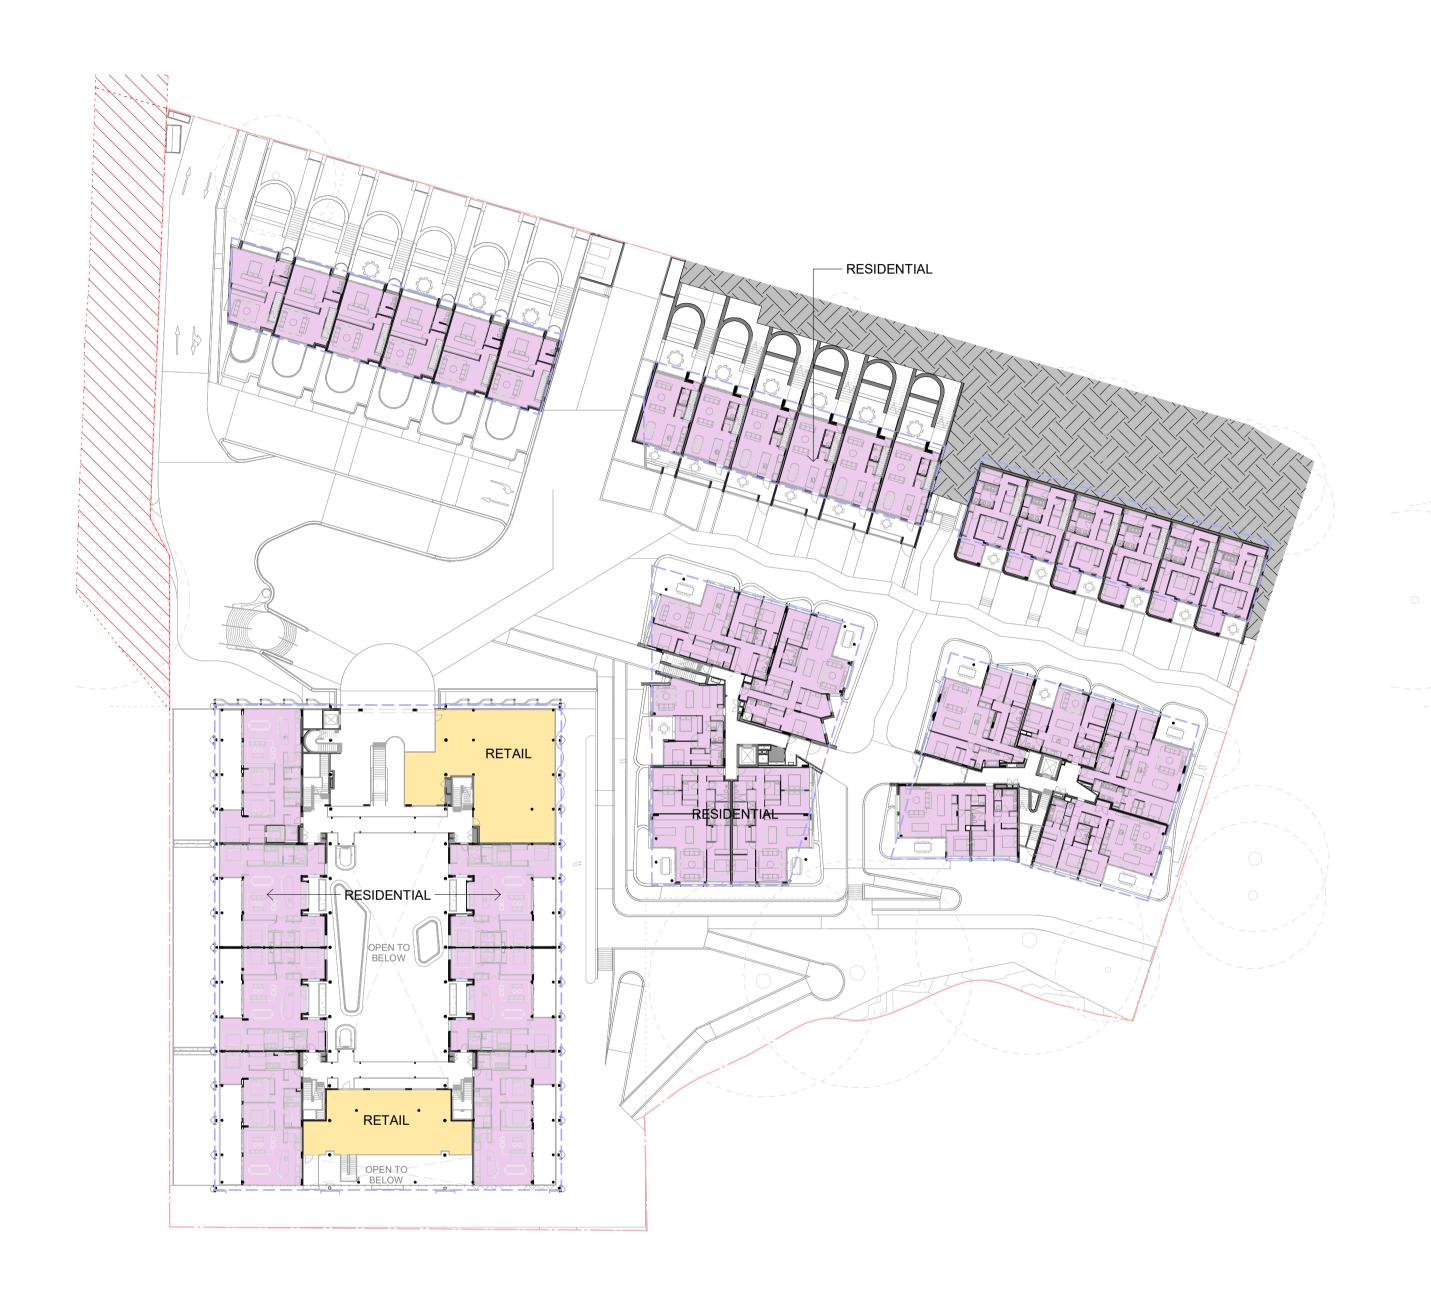

## PERIFA ABADEEN

PERIFIA

20 Waterview St Putney 2112

**Drawing Name** OVERALL PLAN - SHED AND RFB GROUND LEVEL

| Date        | Scale | Sheet Size |
|-------------|-------|------------|
| 08/05/2024  | 1:300 | @ A1       |
| Drawn       | Chk.  | Job No.    |
| JS          | SC    | 6810       |
| Drawing No. |       | Revision   |
| DA-1002     |       | / 8        |