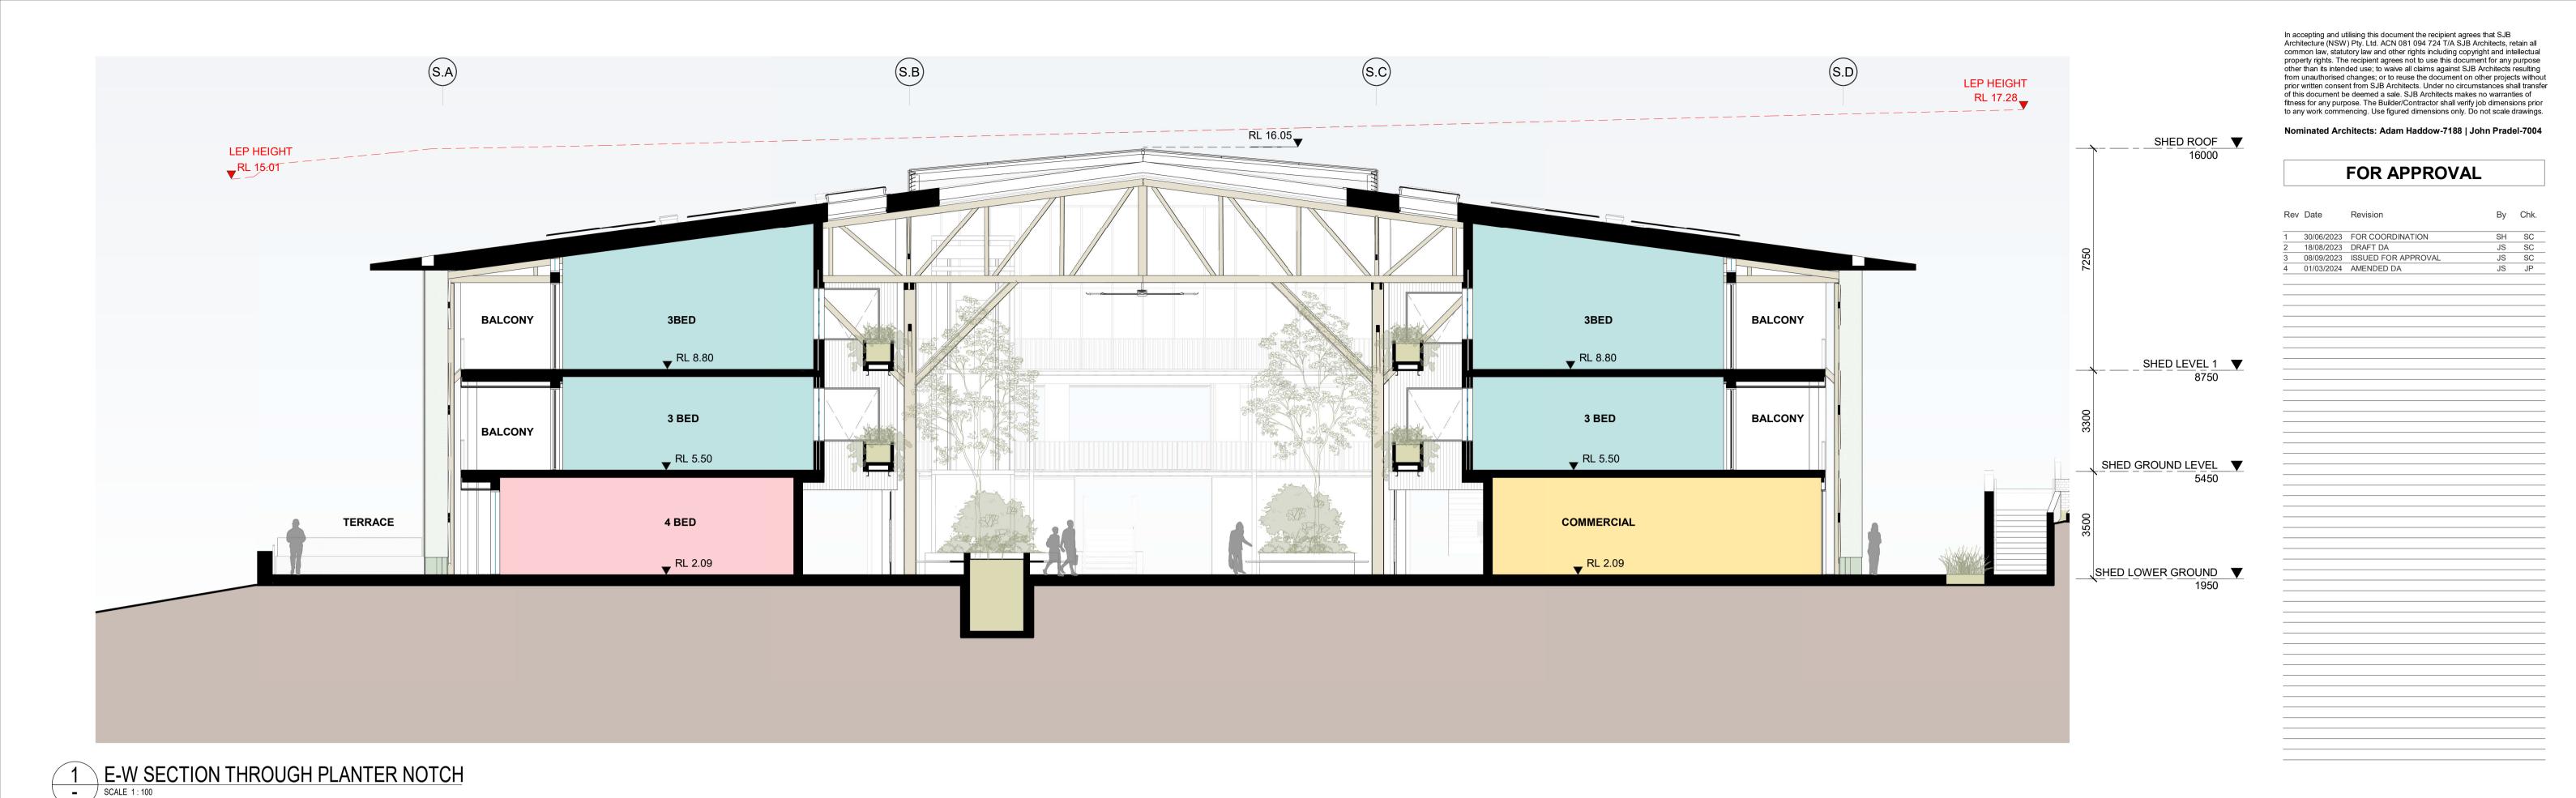

(S.A) (S.B) S.C LEP HEIGHT RL 17.28 SHED ROOF V LEP HEIGHT **BALCONY** 3BED 3BED **BALCONY** ▼ RL 8.80 RL 8.80 SHED LEVEL 1 ▼ 8750 3 BED 3 BED **BALCONY BALCONY** PERIFIA ▼ RL 5.50 ▼ RL 5.50 SHED GROUND LEVEL V 5450 20 Waterview St Putney 2112 4 BED COMMERCIAL ▼ RL 2.09 **▼** RL 2.09 SHED LOWER GROUND T1950 Drawing Name SECTION\_SHED 01

Sheet Size 01/03/2024 1 : 100 @ A1 2 E-W SECTION THROUGH UNITS
- SCALE 1: 100 SC 6810 Drawing No. Revision / 4

PERIFA

ABADEEN

Nominated Architects: Adam Haddow-7188 | John Pradel-7004

1 N-S SECTION THROUGH SHED
- SCALE 1: 100

**2**DA-2160

### ABADEEN

Project
PERIFIA

20 Waterview St Putney 2112

Drawing Name
SECTION\_ SHED 02

0 100 500 1000mr 1:100 @A1

| 01/03/2024  | 1:100 | @ A1     |
|-------------|-------|----------|
| Drawn       | Chk.  | Job No   |
| JS          | SC    | 6810     |
| Drawing No. |       | Revision |
| Drawing No. | 1     | Rev      |