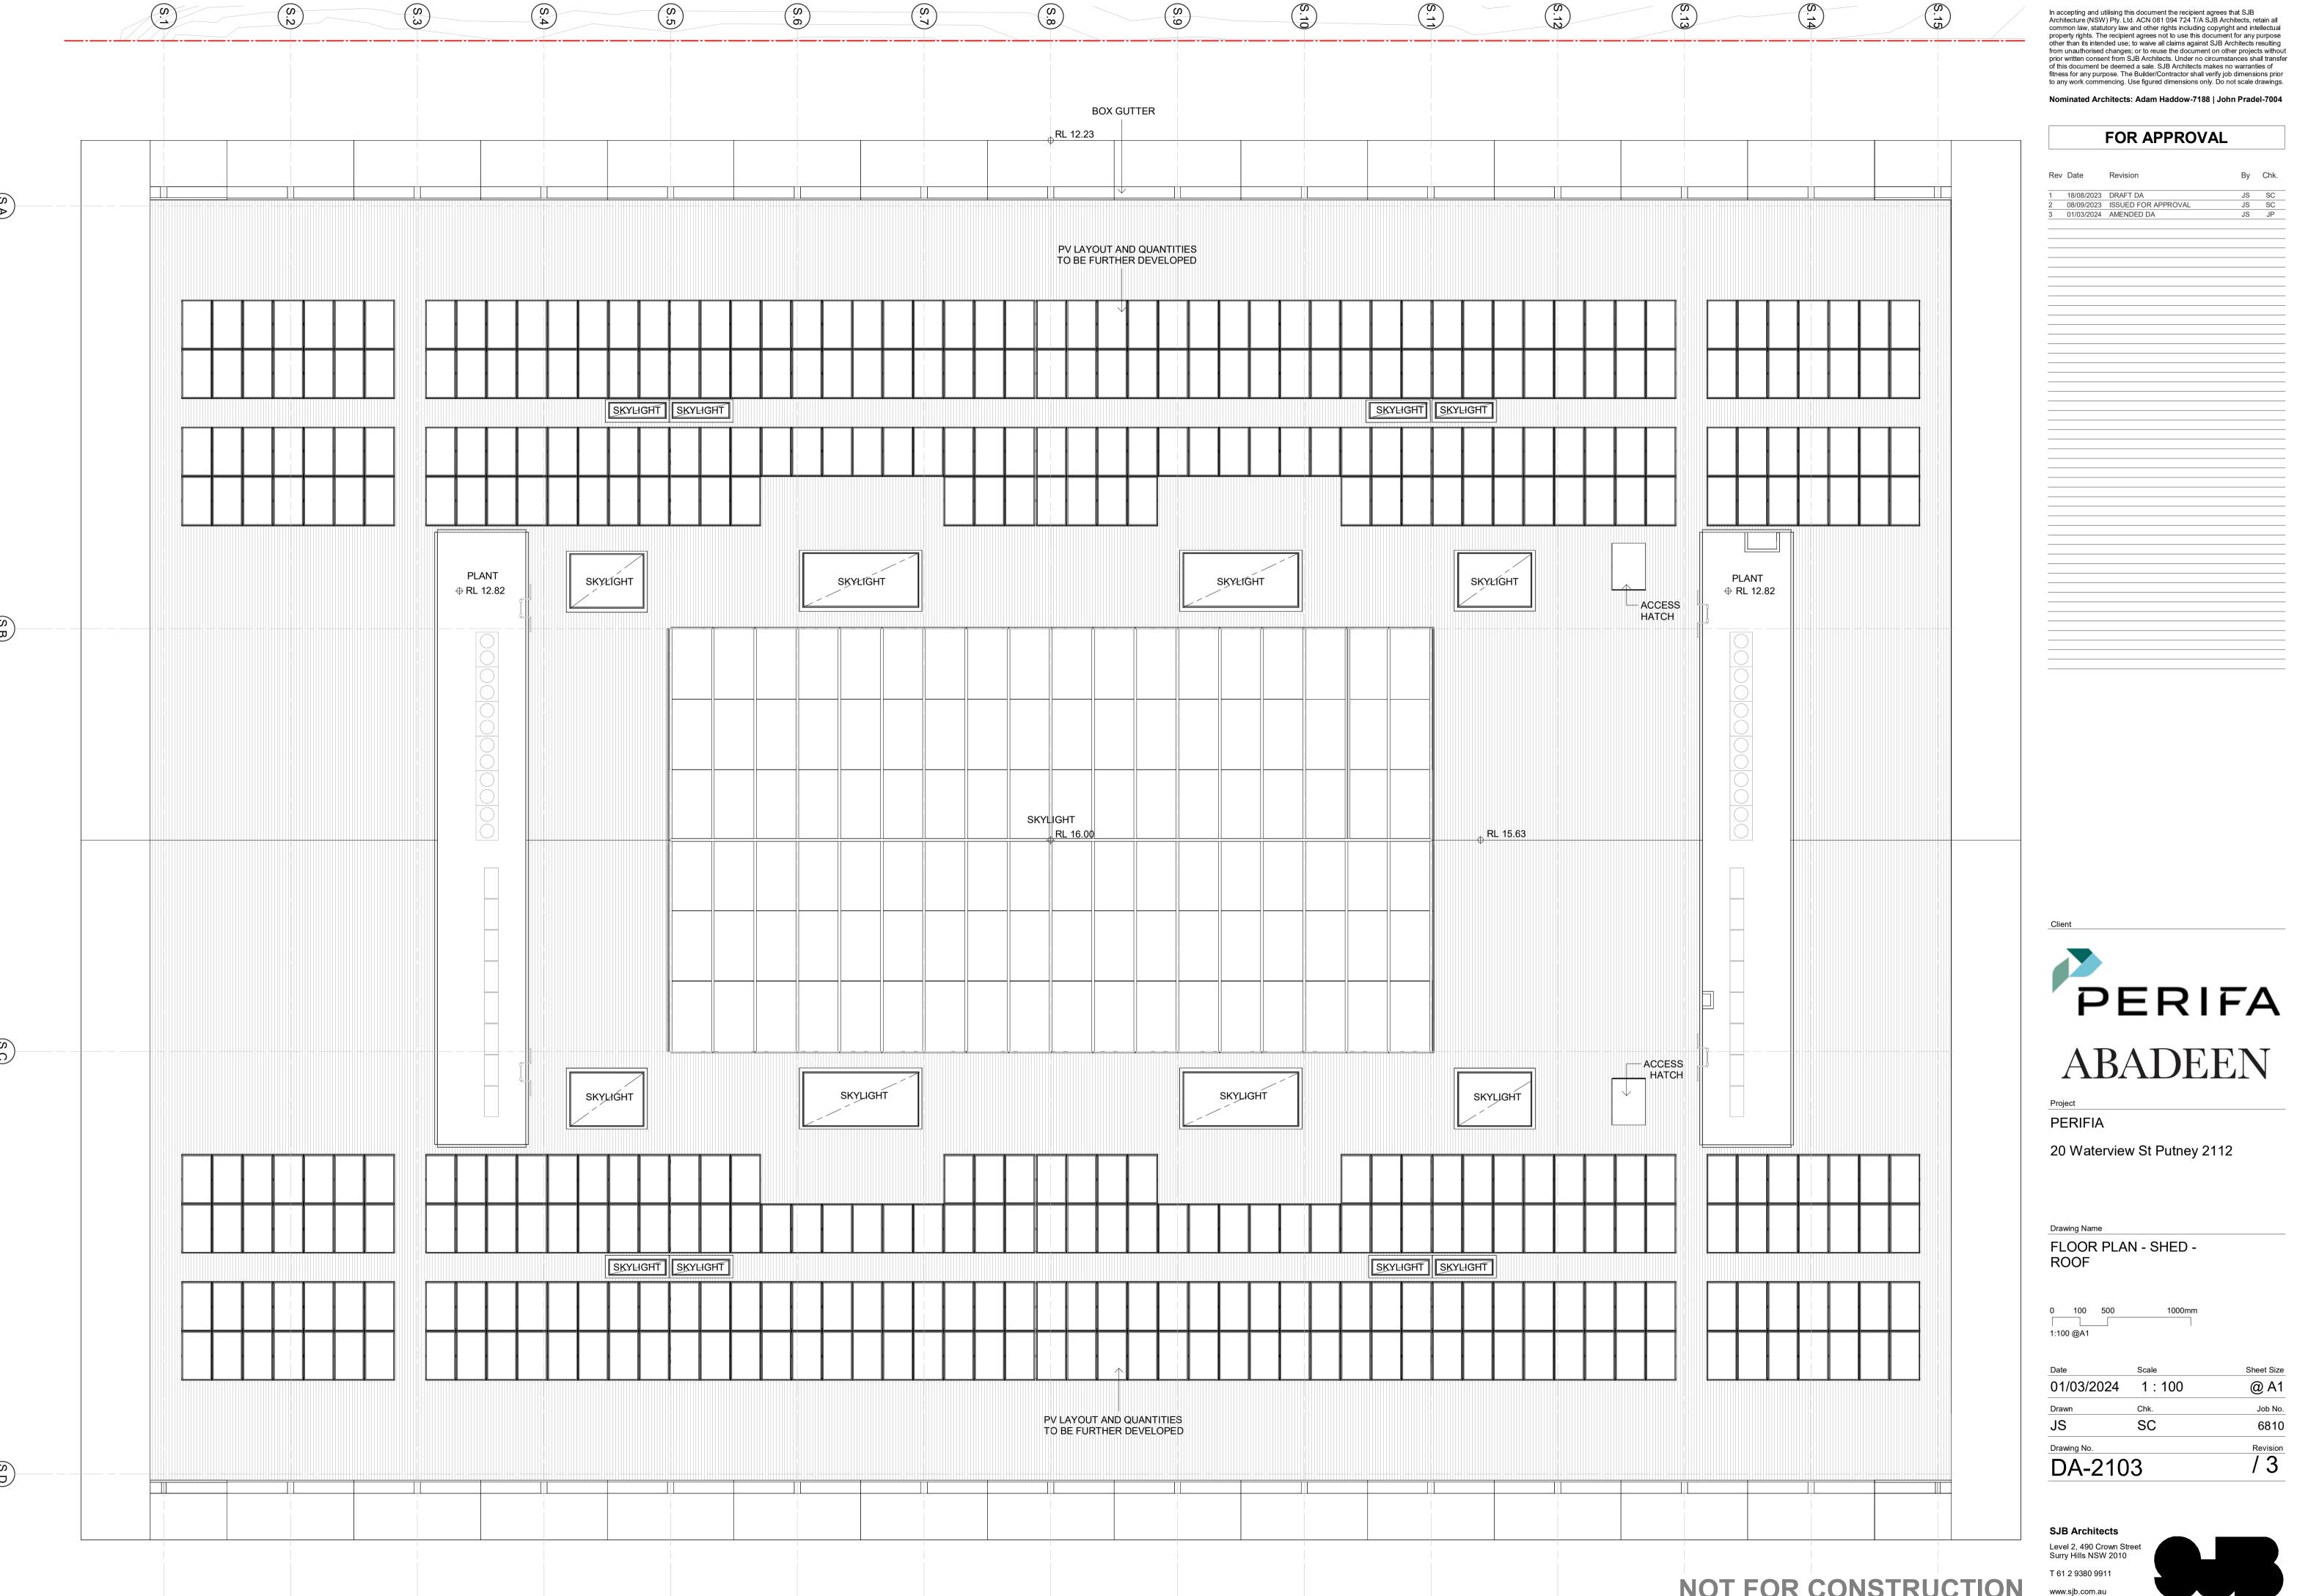

PUBLIC AND ENTRY DOORS TO BE ACCESSIBLE COMPLIANT AND MINIUMUM 850 CLEAR OPENING.

PERIFA

PERIFIA

20 Waterview St Putney 2112

| Date        | Scale   | Sheet Size |
|-------------|---------|------------|
| 01/03/2024  | 1 : 100 | @ A1       |
| Drawn       | Chk.    | Job No.    |
| JS          | SC      | 6810       |
| Drawing No. |         | Revision   |
| DA-210      | 1       | / 3        |

PERIFA ABADEEN

Project
PERIFIA

20 Waterview St Putney 2112

FLOOR PLAN - SHED -FORECOURT DETAILS

0 100 500 1000mn

| / 3        |
|------------|
| Revision   |
| 6810       |
| Job No.    |
| @ A1       |
| Sheet Size |
|            |