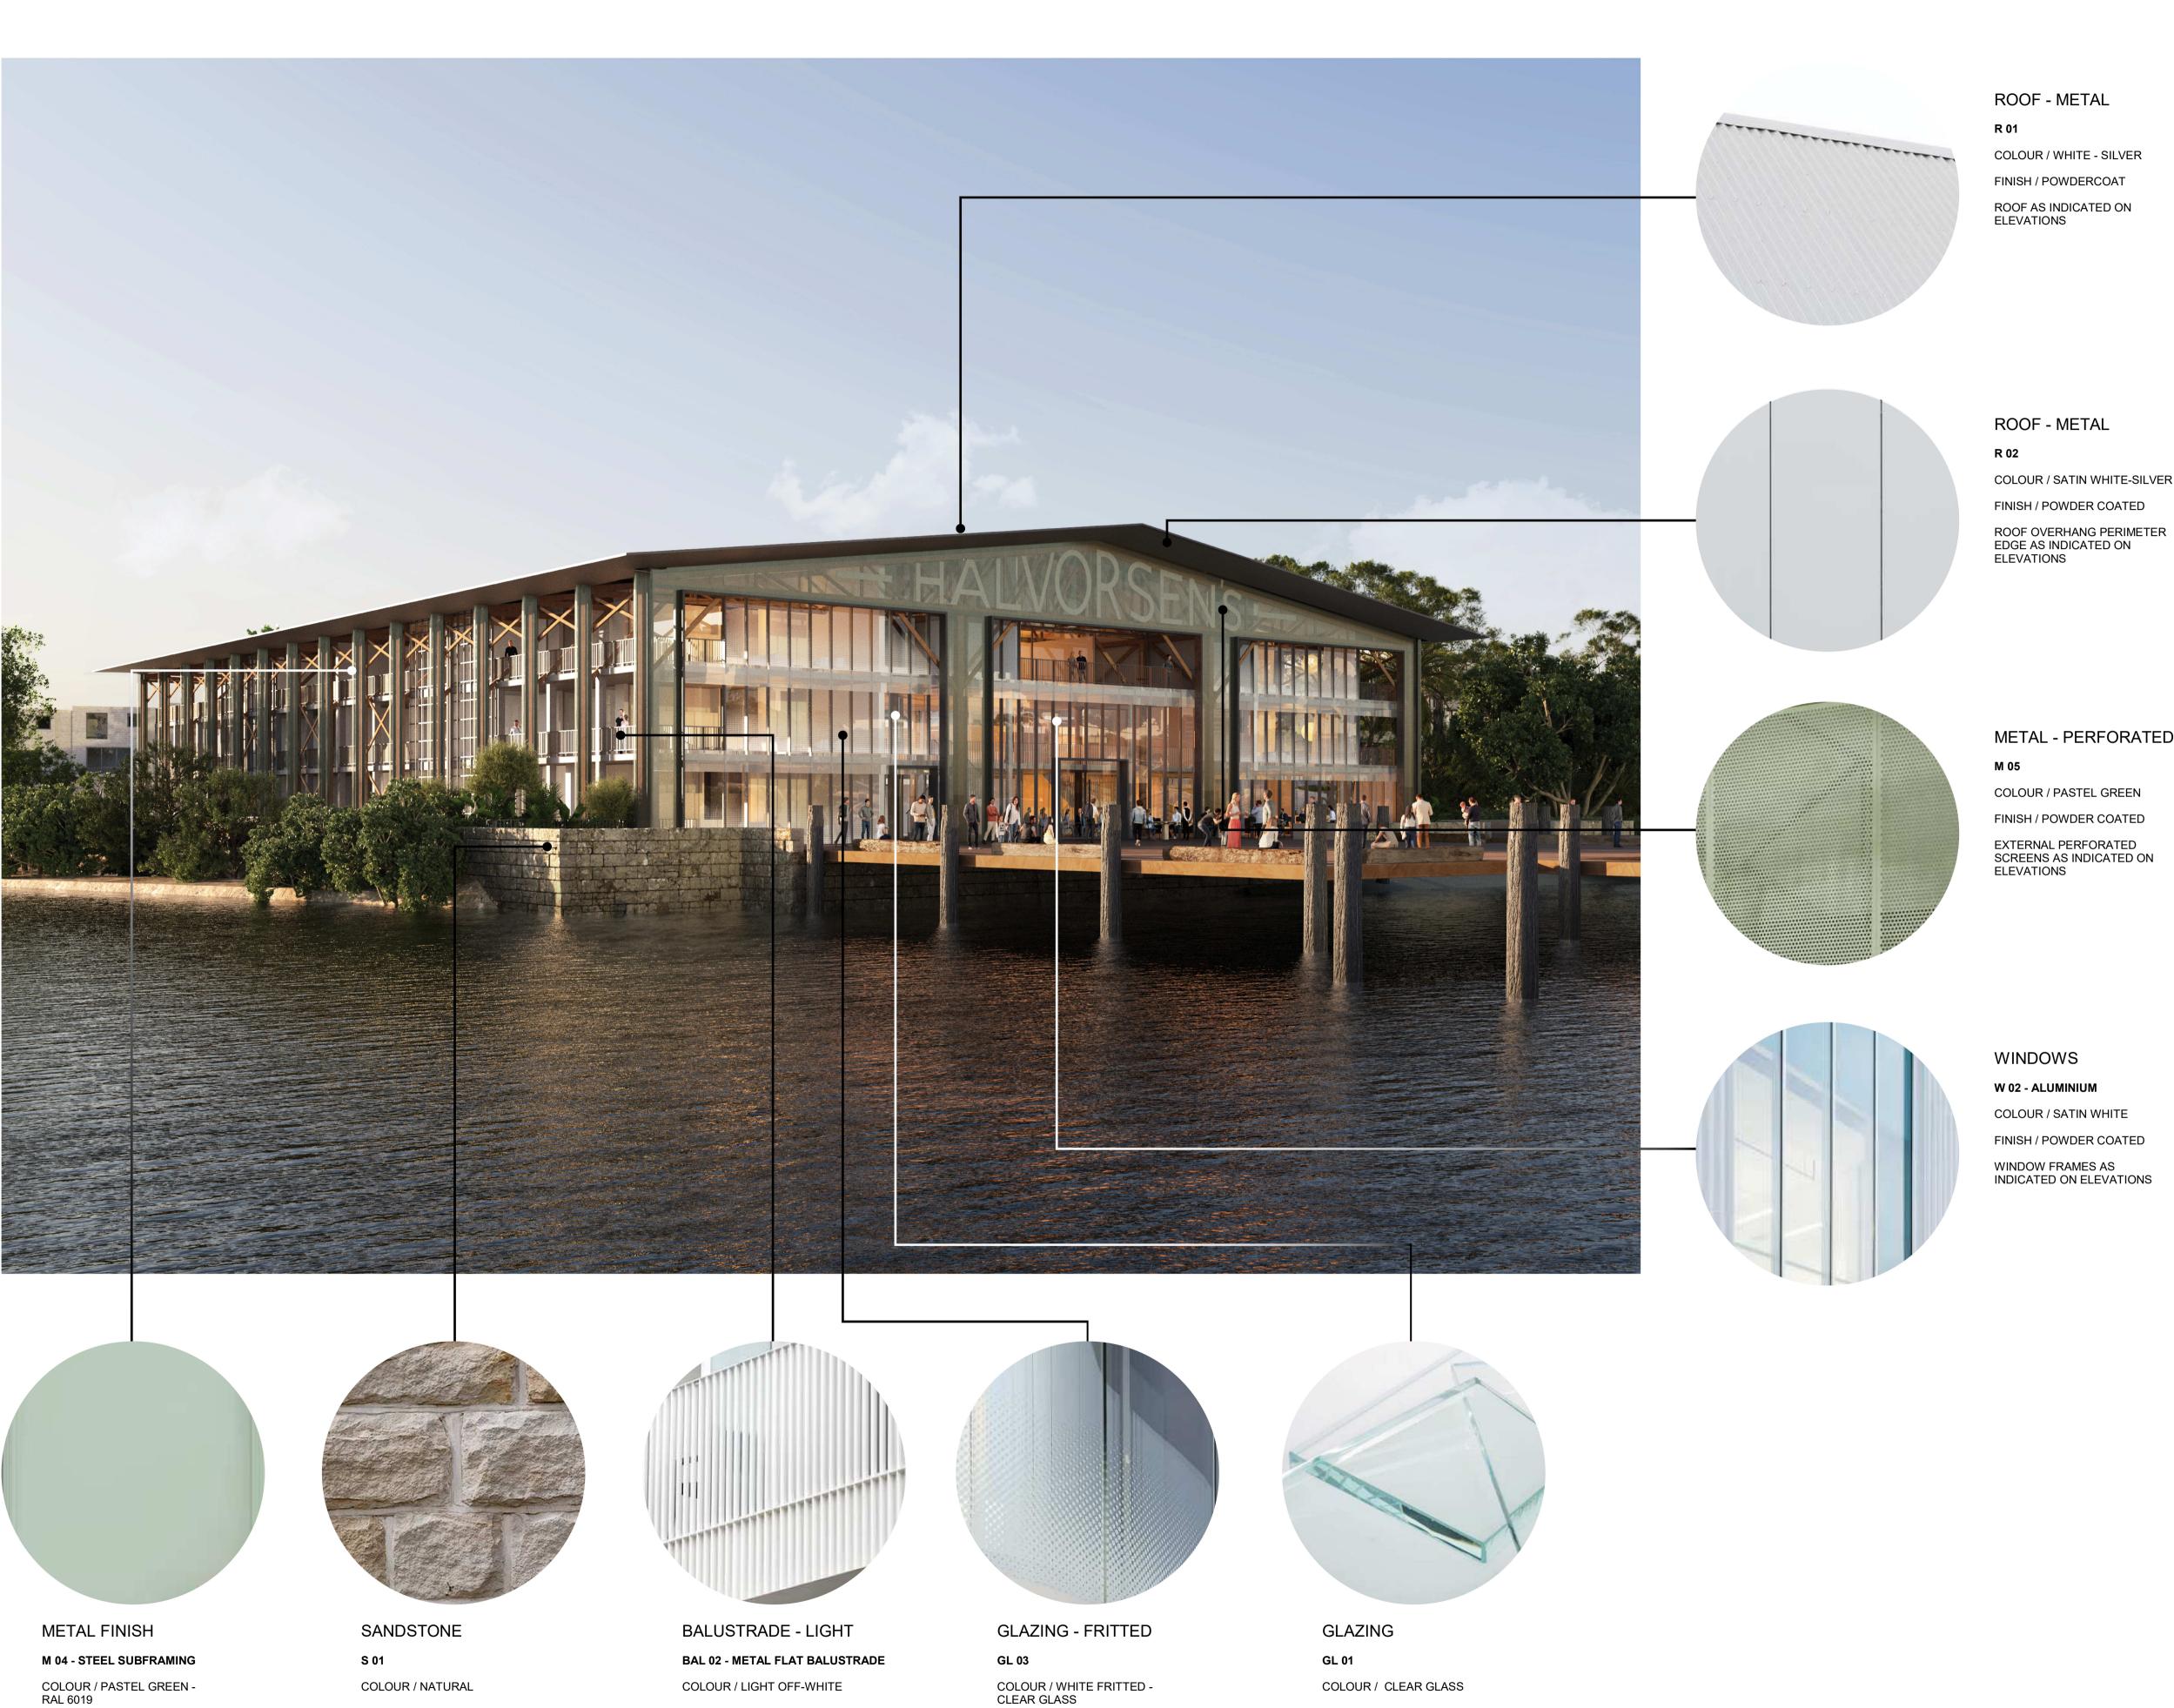

PERIFA

ABADEEN

Project
PERIFIA

20 Waterview St Putney 2112

Drawing Name

PERSPECTIVE / RENDER

| DA-2501     |       | / 3     |
|-------------|-------|---------|
| Drawing No. |       | Revisi  |
| JS          | SC    | 681     |
| Drawn       | Chk.  | Job N   |
| 01/03/202   | 24    | @ A     |
| Date        | Scale | Sheet S |
|             |       |         |

PERIFIA

20 Waterview St Putney 2112

PERSPECTIVE / RENDER

| 01/03/2024       @ A         Drawn       Chk.       Job         JS       SC       68 | DA-2        | 502   | / 3        |
|--------------------------------------------------------------------------------------|-------------|-------|------------|
| 01/03/2024 @ <i>F</i> Drawn Chk. Job                                                 | Drawing No. |       | Revis      |
| 01/03/2024 @ A                                                                       | JS          | SC    | 68         |
|                                                                                      | Drawn       | Chk.  | Job        |
| Date Scale Sheet S                                                                   | 01/03/202   | 24    | @ <i>P</i> |
|                                                                                      | Date        | Scale | Sheet S    |

PERIFA ABADEEN

Project
PERIFIA

20 Waterview St Putney 2112

Drawing Name
PERSPECTIVE / RENDER

| Date        | Scale | Sheet Si |
|-------------|-------|----------|
| 01/03/20    | 24    | @ A      |
| Drawn       | Chk.  | Job N    |
| JS          | SC    | 681      |
| Drawing No. |       | Revision |
| DA-2        | 503   | / 3      |

PERIFA ABADEEN

PERIFIA
20 Waterview St Putney 2112

Drawing Name
PERSPECTIVE / RENDER

| Date        | Scale | Sheet Si |
|-------------|-------|----------|
| 01/03/20    | 24    | @ A      |
| Drawn       | Chk.  | Job N    |
| JS          | SC    | 681      |
| Drawing No. |       | Revision |
| DA-2        | 504   | / 3      |

PERIFA

ABADEEN

Project
PERIFIA

20 Waterview St Putney 2112

Drawing Name

PERSPECTIVE / RENDER

| DA-25       | 505   | / 3     |
|-------------|-------|---------|
| Drawing No. |       | Revisi  |
| JS          | SC    | 68′     |
| Drawn       | Chk.  | Job N   |
| 01/03/202   | 24    | @ A     |
| Date        | Scale | Sheet S |
|             |       |         |