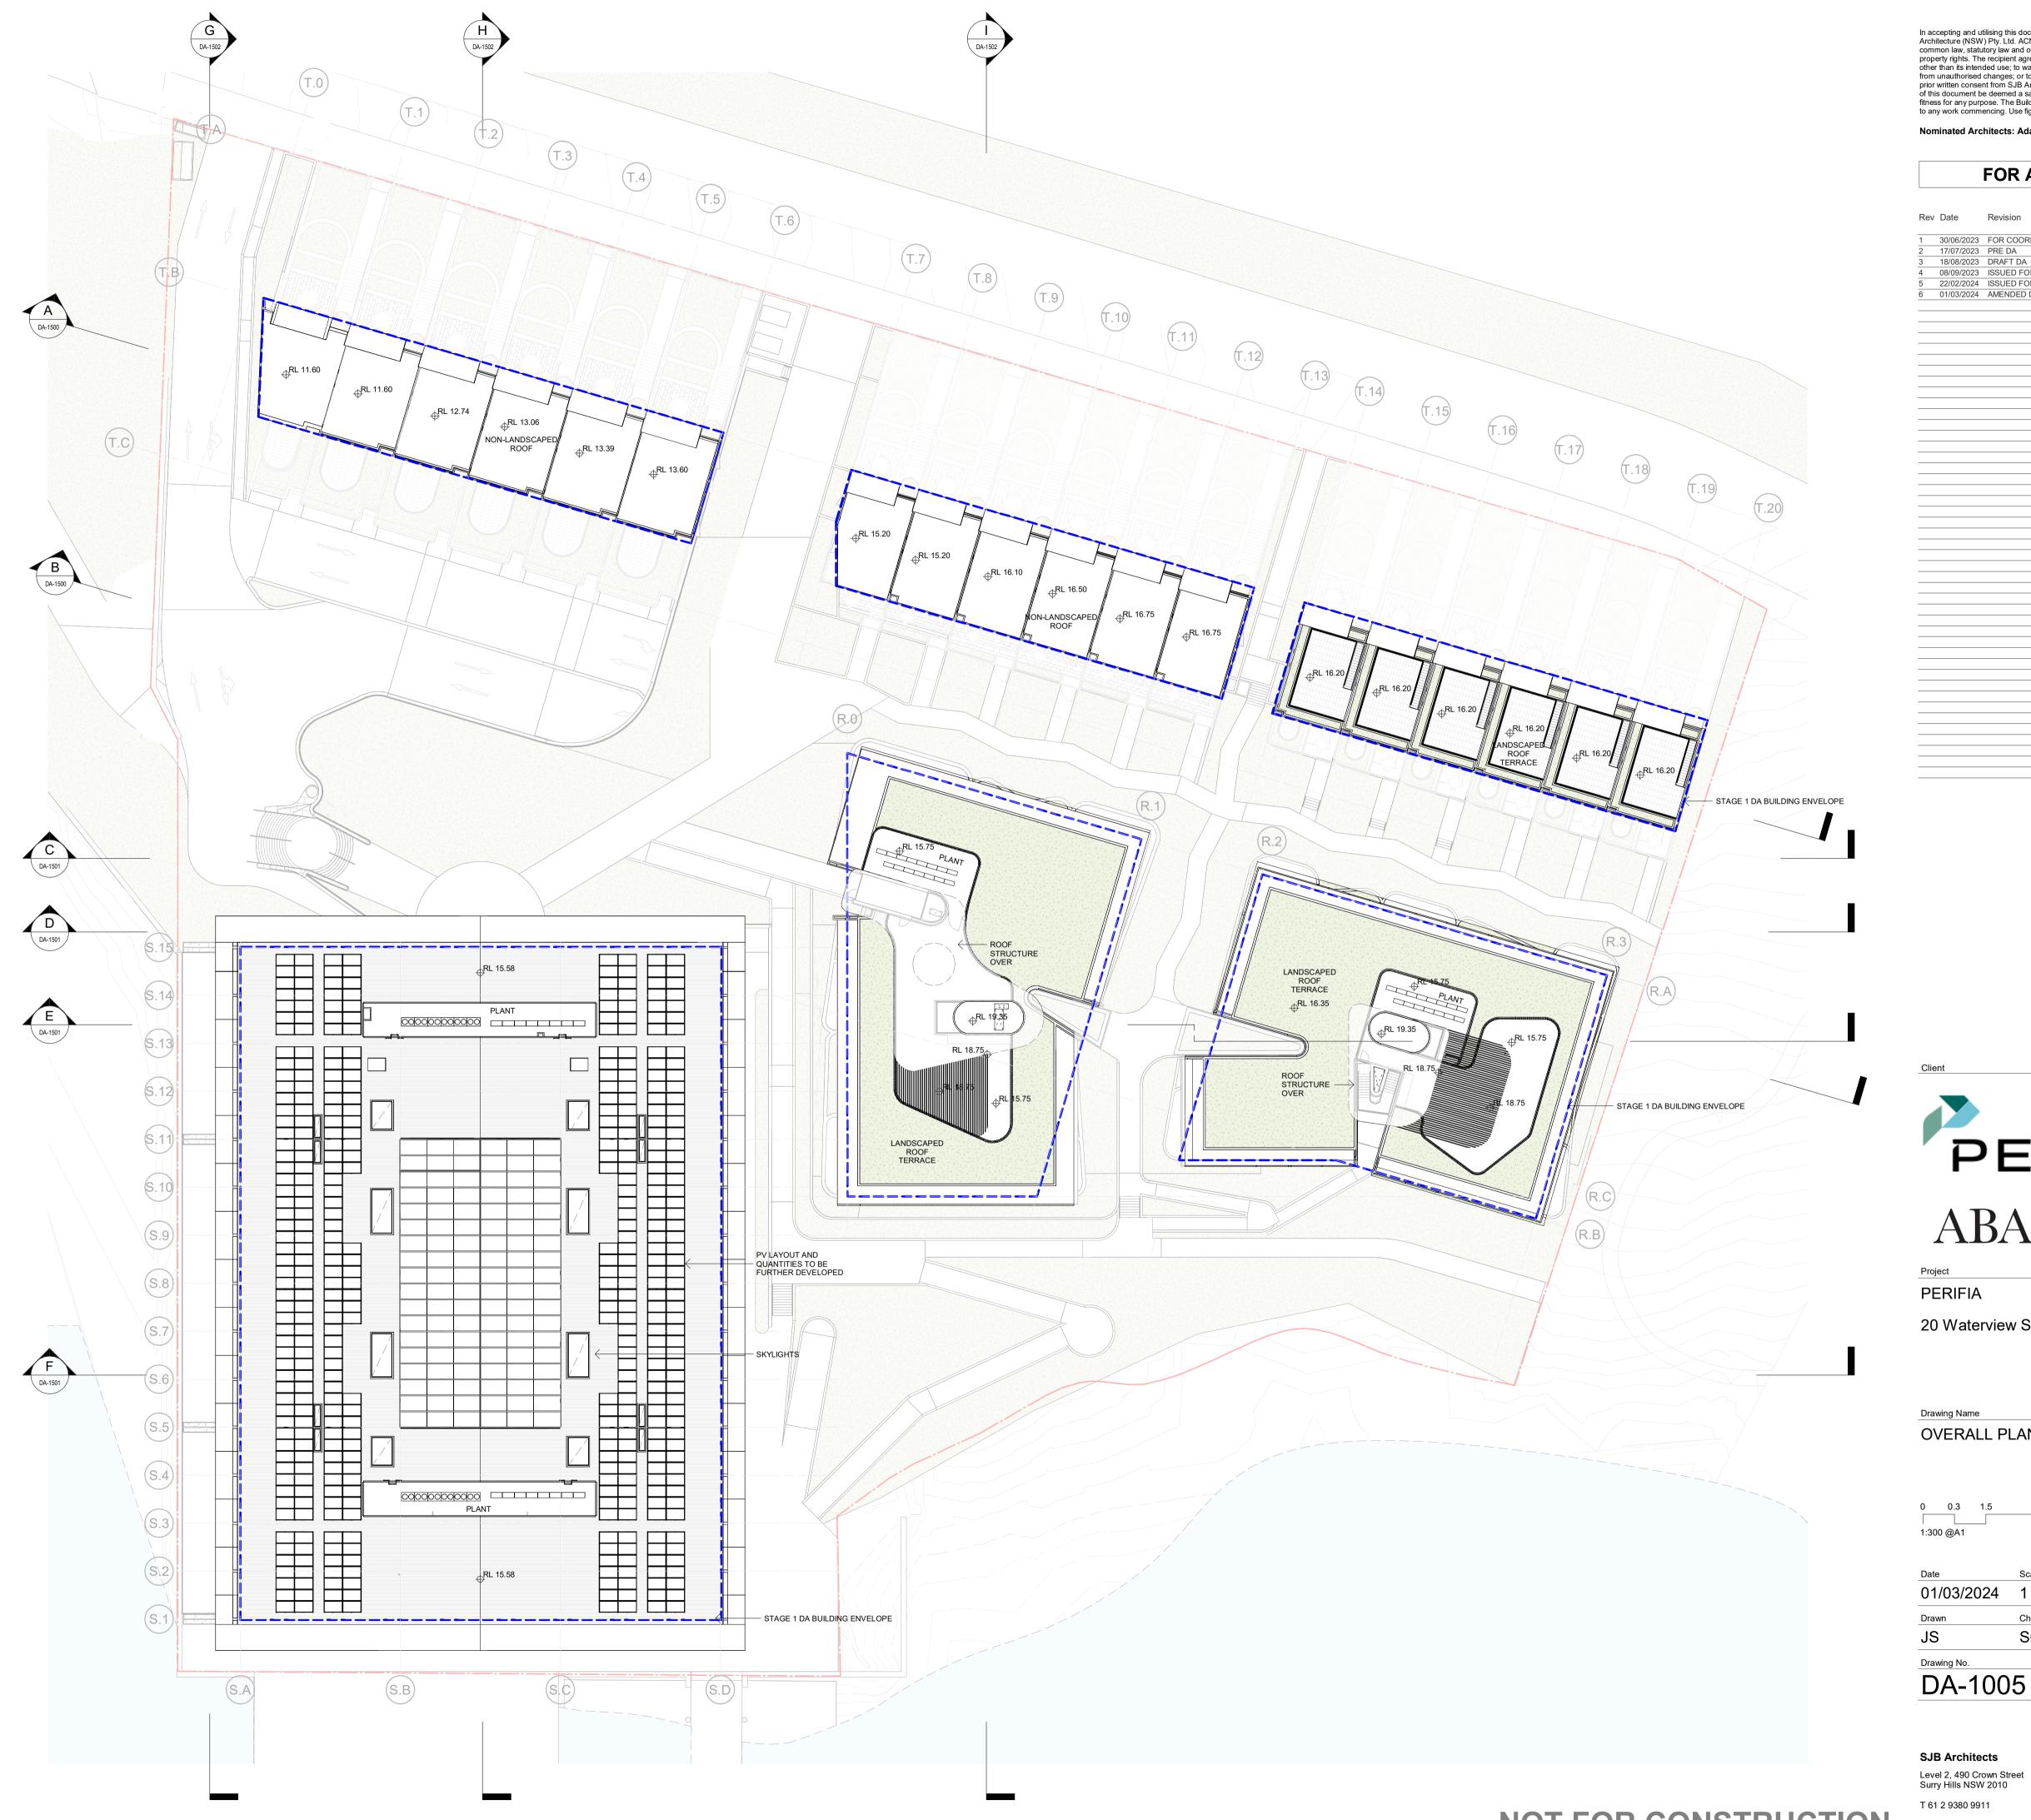

## **ABADEEN**

PERIFIA

20 Waterview St Putney 2112

**Drawing Name OVERALL PLAN - ROOF** 

| Date        | Scale | Sheet Size |
|-------------|-------|------------|
| 01/03/2024  | 1:300 | @ A1       |
| Drawn       | Chk.  | Job No.    |
| JS          | SC    | 6810       |
| Drawing No. |       | Revision   |
| DA-100      | 5     | / 6        |