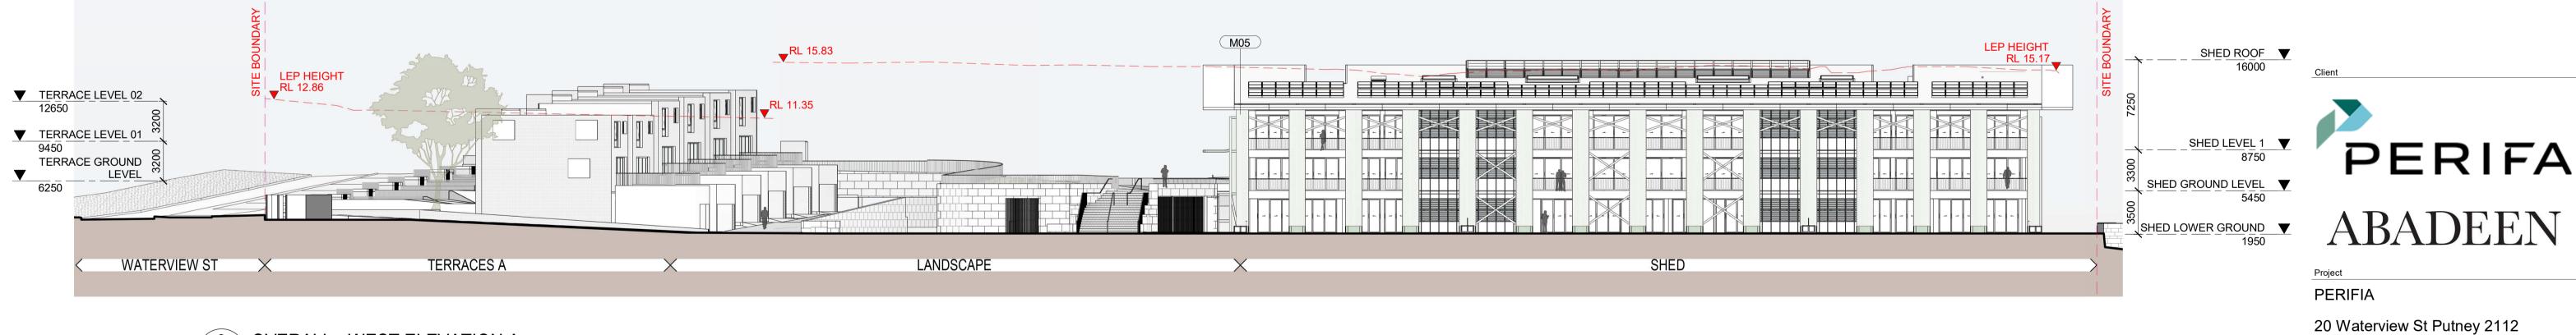

SJB Architects

4 OVERALL - WEST ELEVATION B
SCALE 1: 250

Sheet Size 01/03/2024 1 : 250 @ A1 Job No. 6810 SC Revision / 3 Drawing No. DA-1101

**Drawing Name** 

WEST

ELEVATIONS - EAST,

SJB Architects Level 2, 490 Crown Street Surry Hills NSW 2010 T 61 2 9380 9911