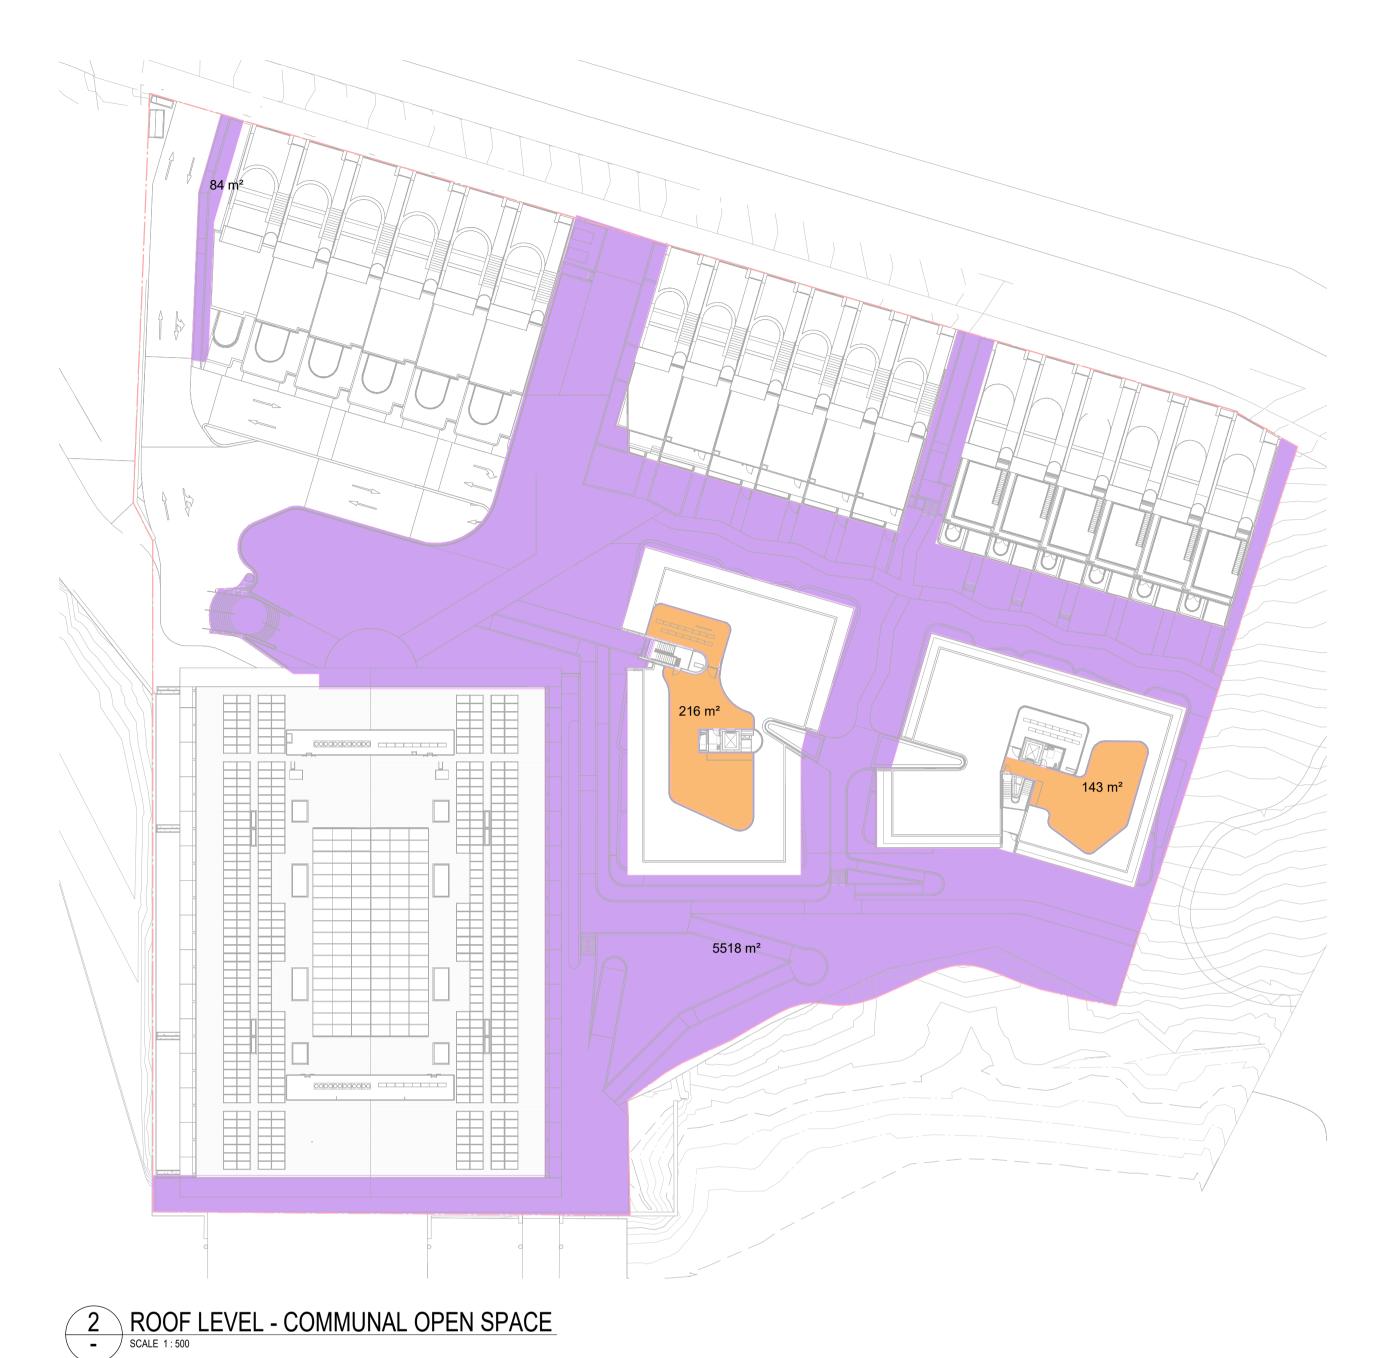

## **ABADEEN**

PERIFIA

20 Waterview St Putney 2112

**Drawing Name OVERALL PLAN - ROOF** 

| Date        | Scale | Sheet Size |
|-------------|-------|------------|
| 01/03/2024  | 1:300 | @ A1       |
| Drawn       | Chk.  | Job No.    |
| JS          | SC    | 6810       |
| Drawing No. |       | Revision   |
| DA-100      | 5     | / 6        |