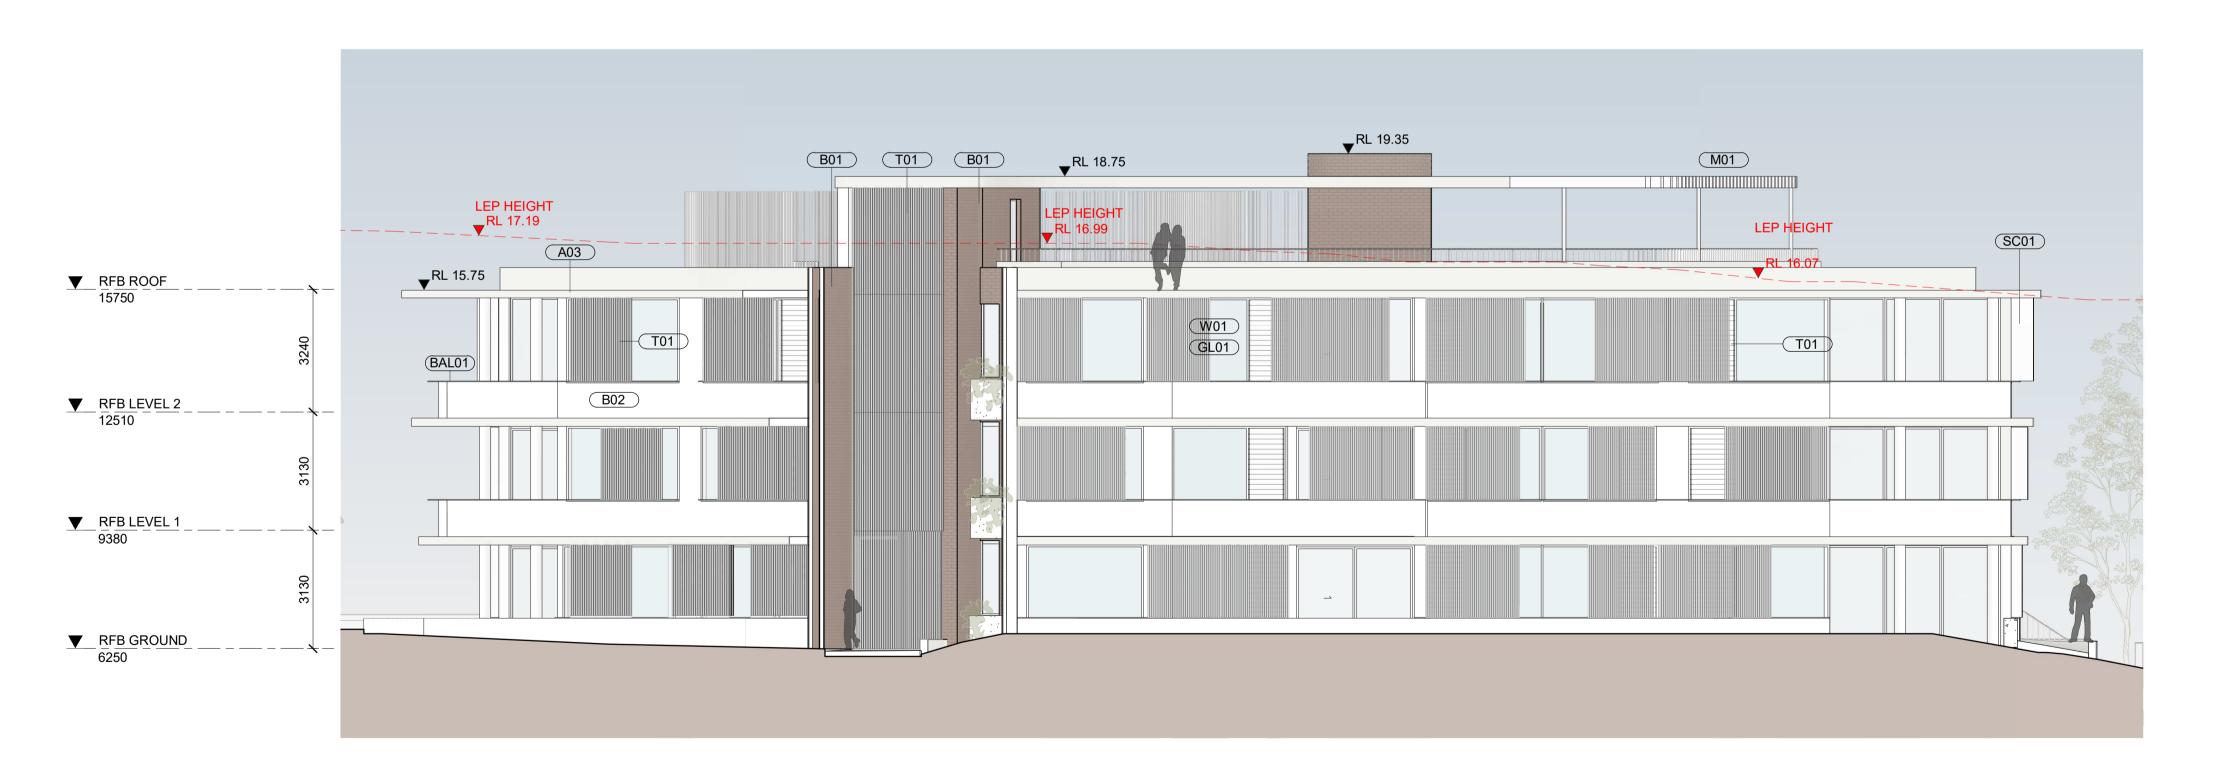

By Chk.

| Drawing Name | Drawing Name |
|--------------|--------------|
| SECTIONS     |              |

| 0    | 250   | 1250 | 2500mm |
|------|-------|------|--------|
| 1:25 | 0 @A1 |      |        |

| Date        | Scale | Sheet Size |
|-------------|-------|------------|
| 01/03/2024  | 1:250 | @ A1       |
| Drawn       | Chk.  | Job No.    |
| JS          | SC    | 6810       |
| Drawing No. |       | Revision   |
| DA-150      | 0     | / 5        |