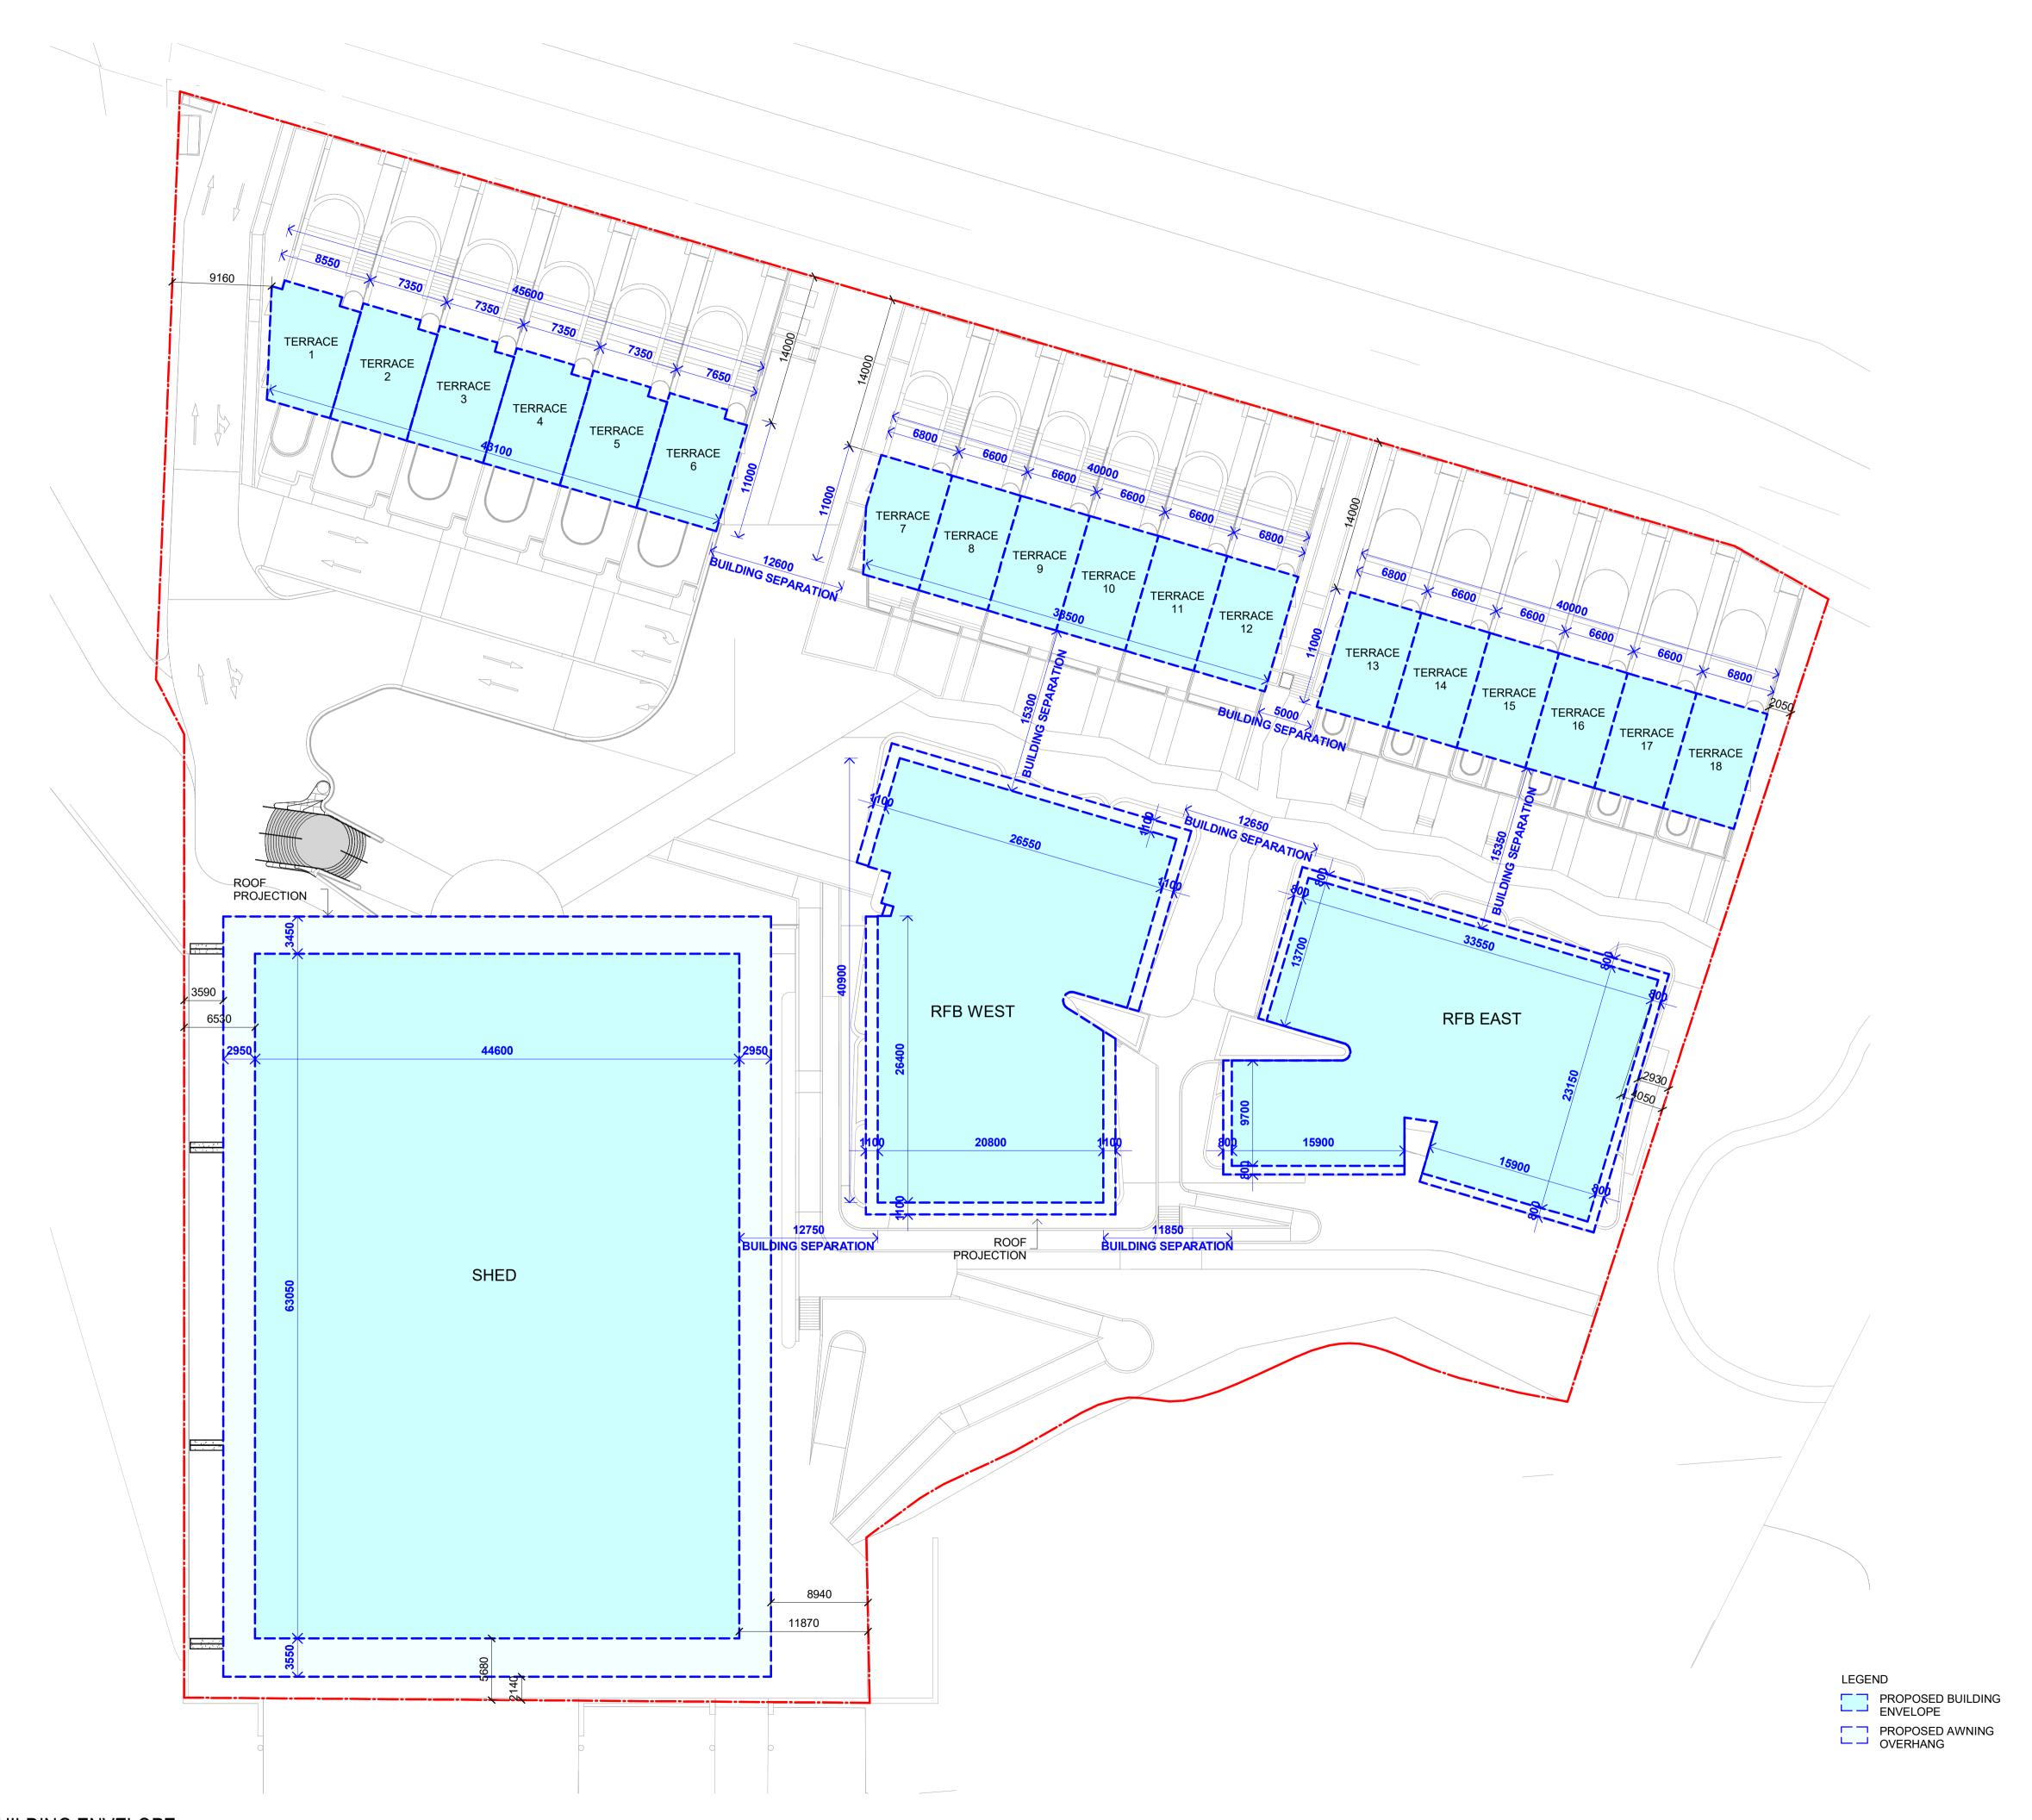

ent

Project
PERIFIA

20 Waterview St Putney 2112

Drawing Name
SITE PLAN

0 2 10 20m

| Date        | Scale  | Sheet Size |
|-------------|--------|------------|
| 01/03/2024  | 1:2000 | @ A1       |
| Drawn       | Chk.   | Job No.    |
| JS          | SC     | 6810       |
| Drawing No. |        | Revision   |
| DA-010      | 1      | / 4        |