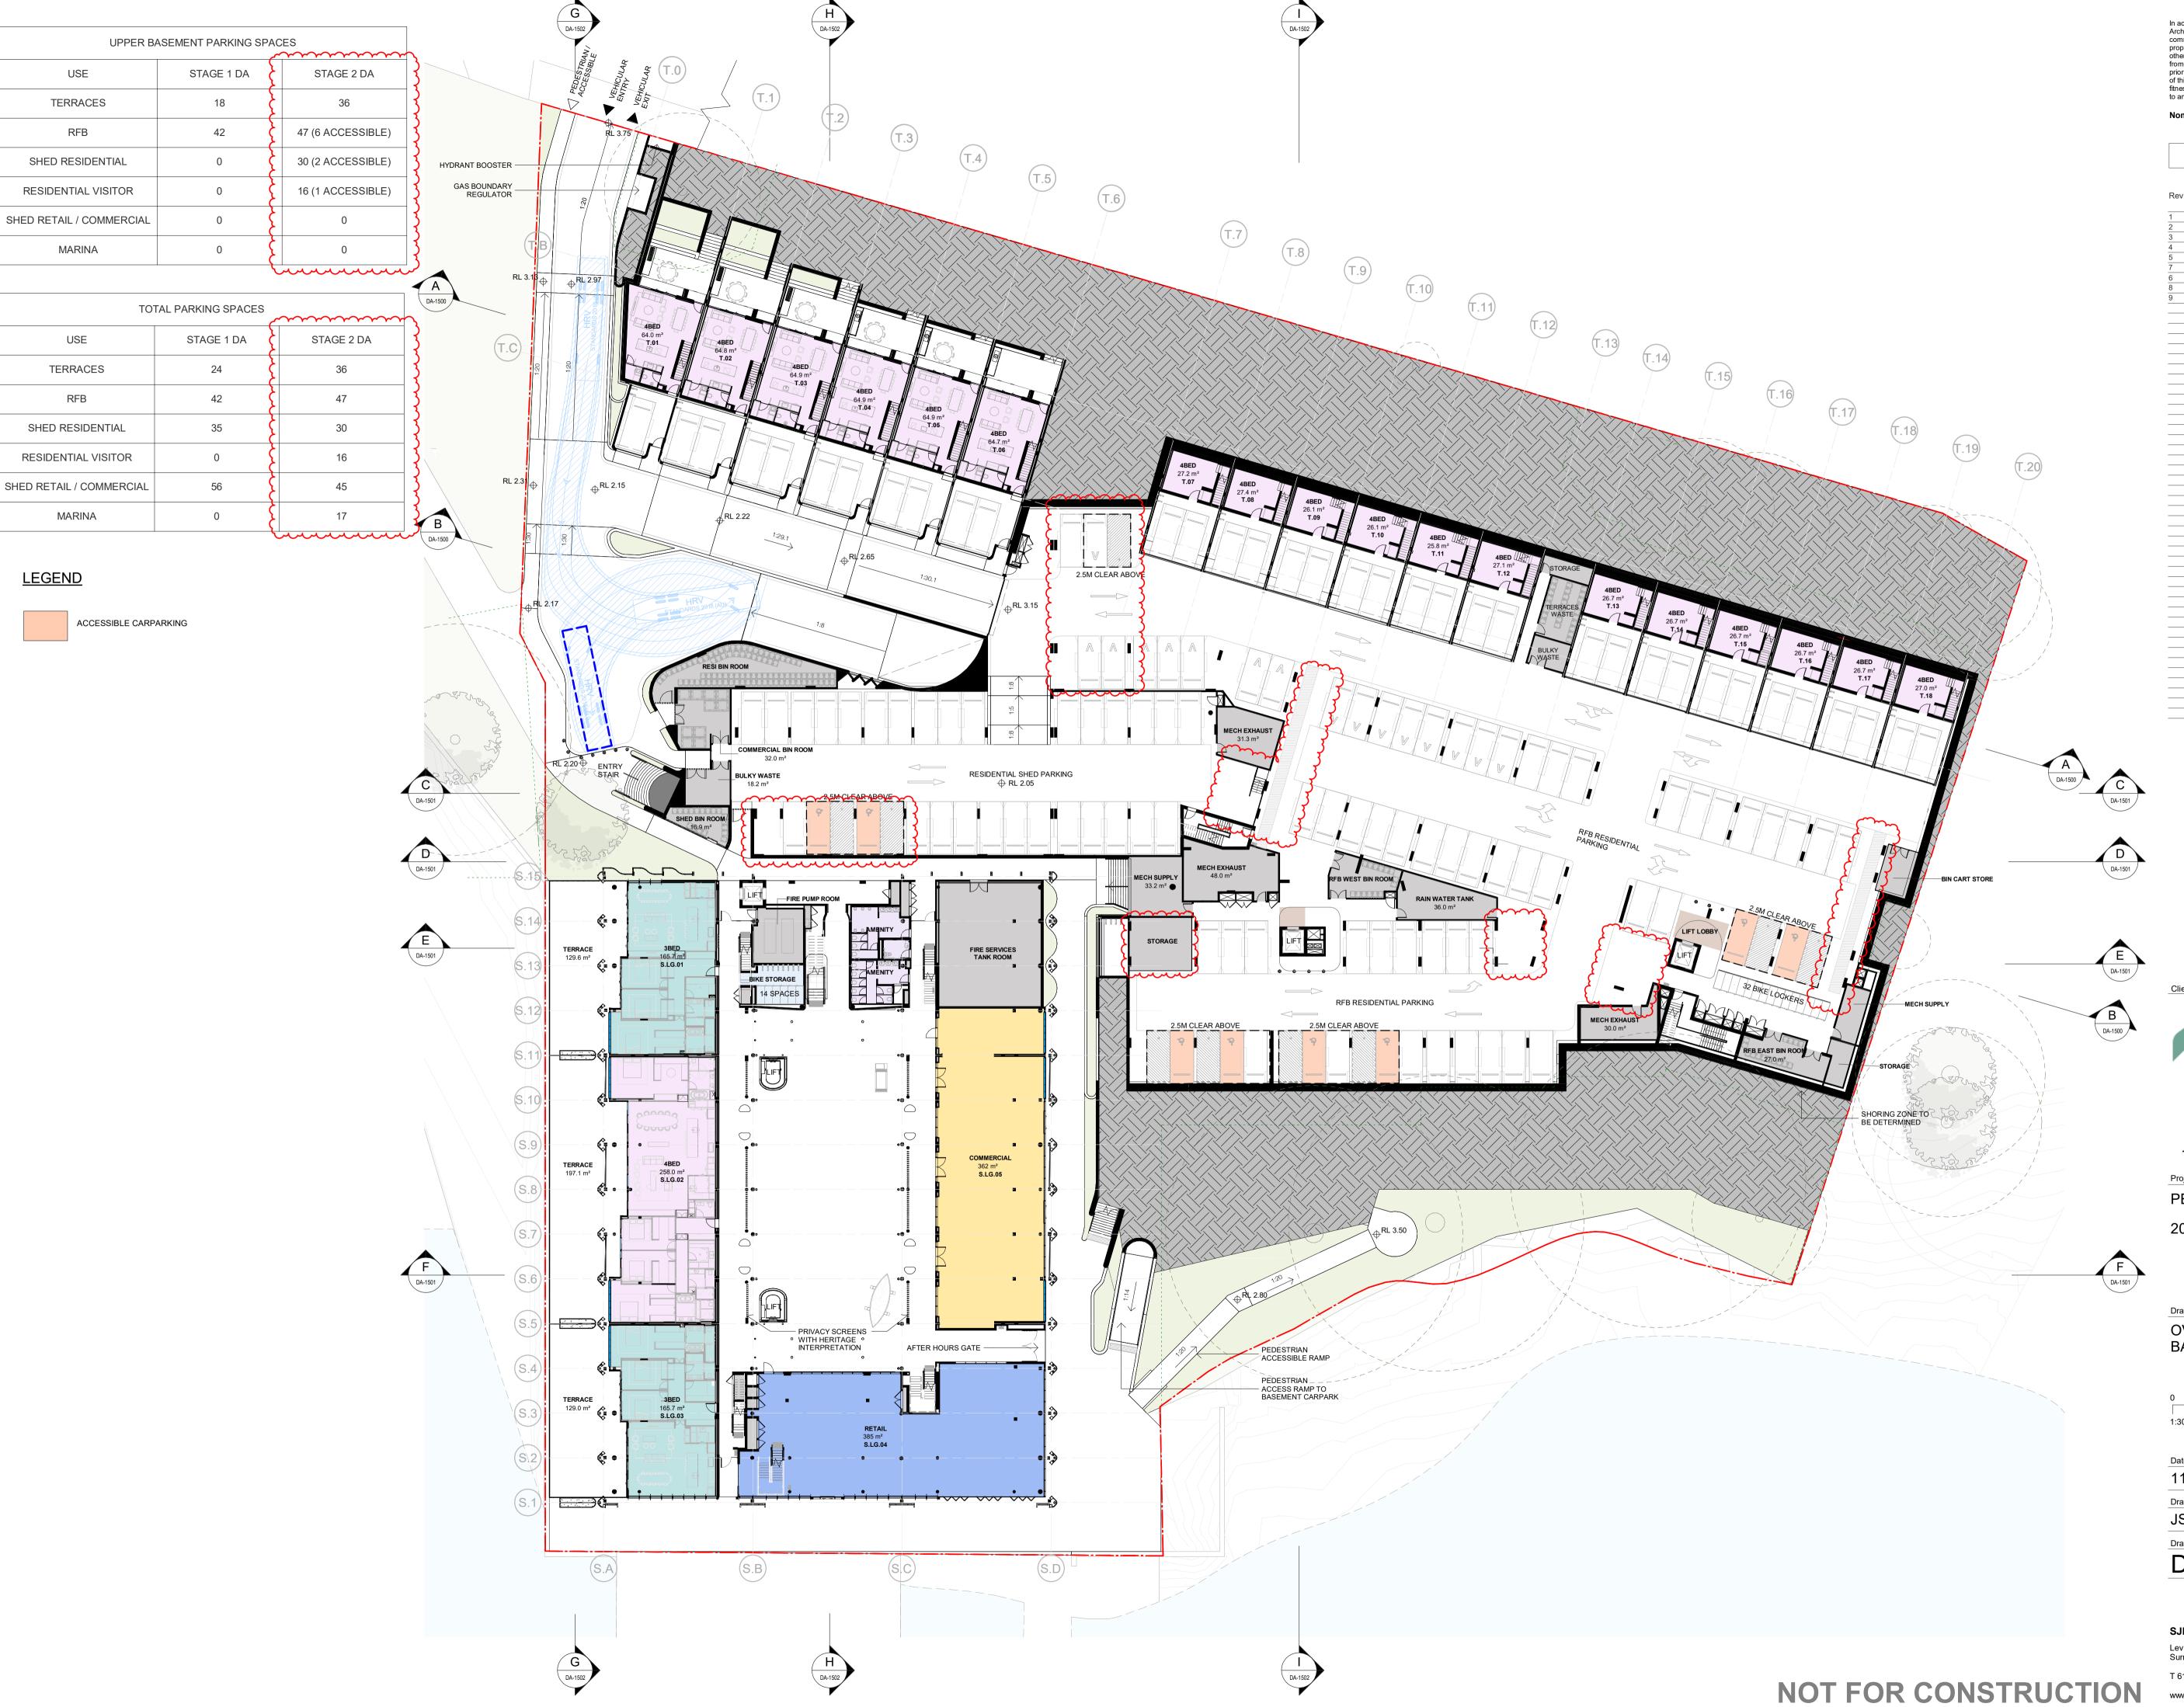

| LOWER BASEMENT PARKING SPACES |                                                    |                   |  |  |
|-------------------------------|----------------------------------------------------|-------------------|--|--|
| USE                           | STAGE 1 DA                                         | STAGE 2 DA        |  |  |
| TERRACES                      | 6                                                  | 0                 |  |  |
| RFB                           | 0 (ACTUAL COUNT IS<br>SHARED WITH SHED<br>PARKING) | 0                 |  |  |
| SHED RESIDENTIAL              | 35                                                 | 0                 |  |  |
| SHED RETAIL /<br>COMMERCIAL   | 56                                                 | 47 (4 ACCESSIBLE) |  |  |
| MARINA                        | 0                                                  | 18                |  |  |
|                               |                                                    |                   |  |  |
| TOTAL PARKING SPACES          |                                                    |                   |  |  |

|    | TOTAL PARKING SPACES   |            |            |  |  |
|----|------------------------|------------|------------|--|--|
|    | USE                    | STAGE 1 DA | STAGE 2 DA |  |  |
|    | TERRACES               | 24         | 35         |  |  |
|    | RFB                    | 42         | 76         |  |  |
|    | SHED RESIDENTIAL       | 35         | 40         |  |  |
| SH | ED RETAIL / COMMERCIAL | 56         | 47         |  |  |
|    | MARINA                 | 0          | 18         |  |  |