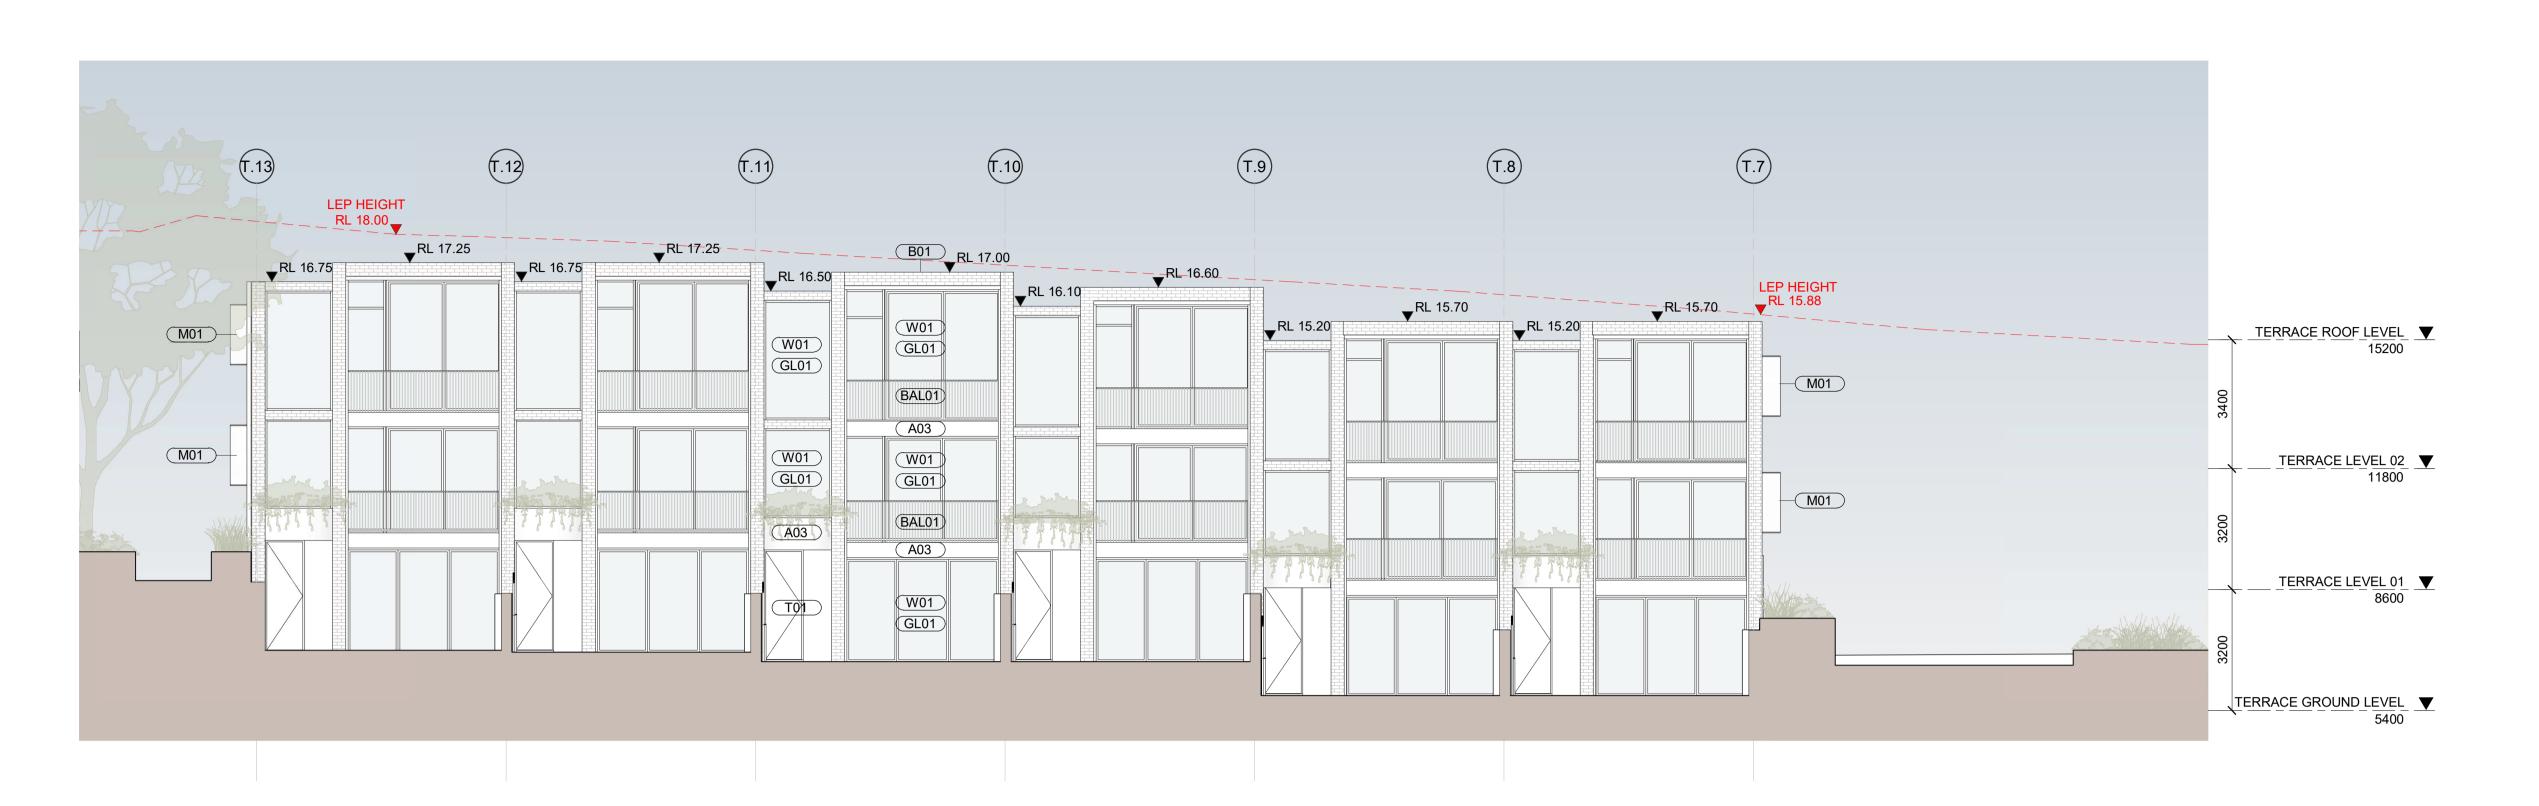

SJB Architects

4 OVERALL - WEST ELEVATION B
SCALE 1: 250

Sheet Size 01/03/2024 1 : 250 @ A1 Job No. 6810 SC Revision / 3 Drawing No. DA-1101

**Drawing Name** 

WEST

ELEVATIONS - EAST,

SJB Architects Level 2, 490 Crown Street Surry Hills NSW 2010 T 61 2 9380 9911