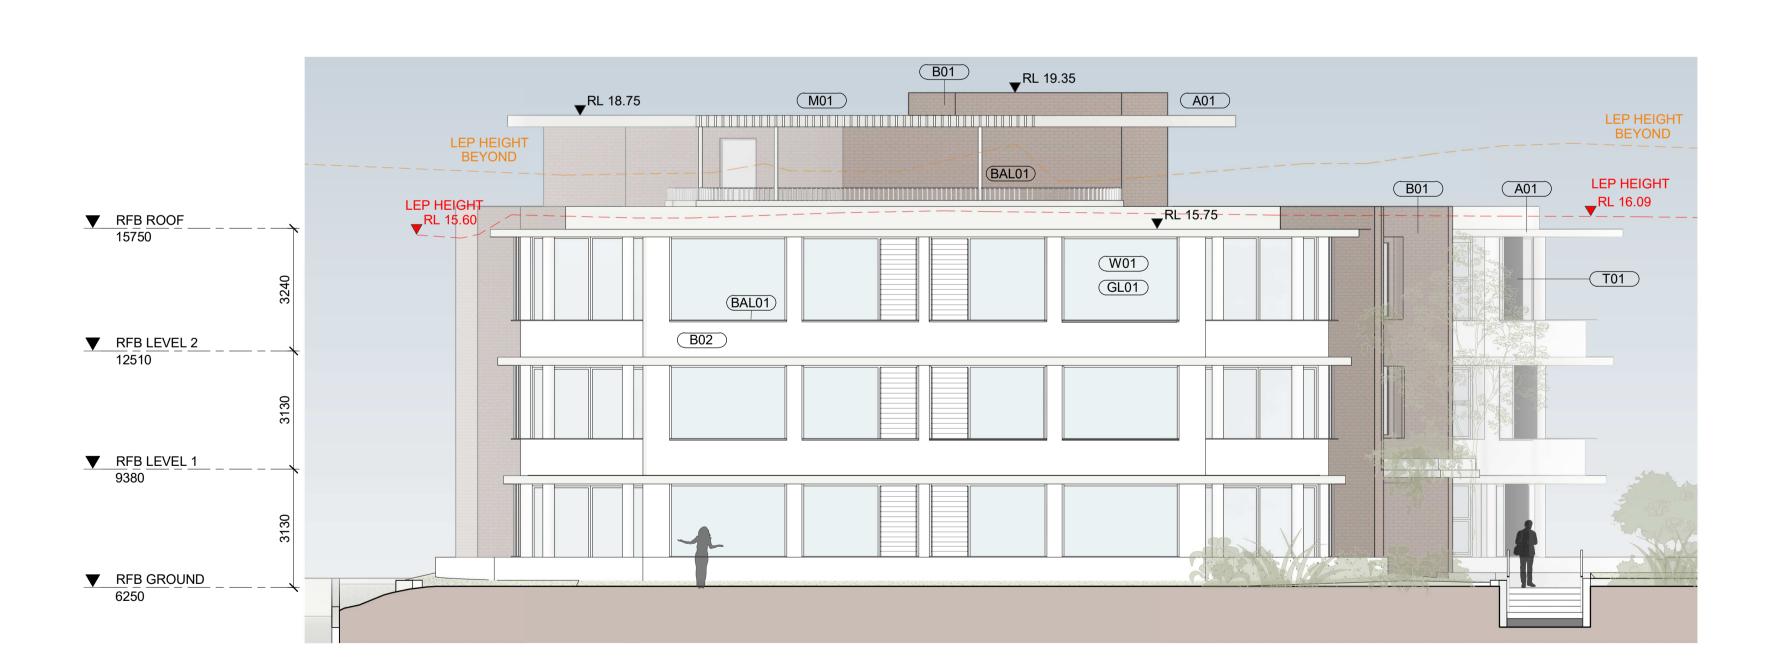

SJB Architects

4 OVERALL - WEST ELEVATION B
SCALE 1: 250

Sheet Size 01/03/2024 1 : 250 @ A1 Job No. 6810 SC Revision / 3 Drawing No. DA-1101

**Drawing Name** 

WEST

ELEVATIONS - EAST,

SJB Architects Level 2, 490 Crown Street Surry Hills NSW 2010 T 61 2 9380 9911