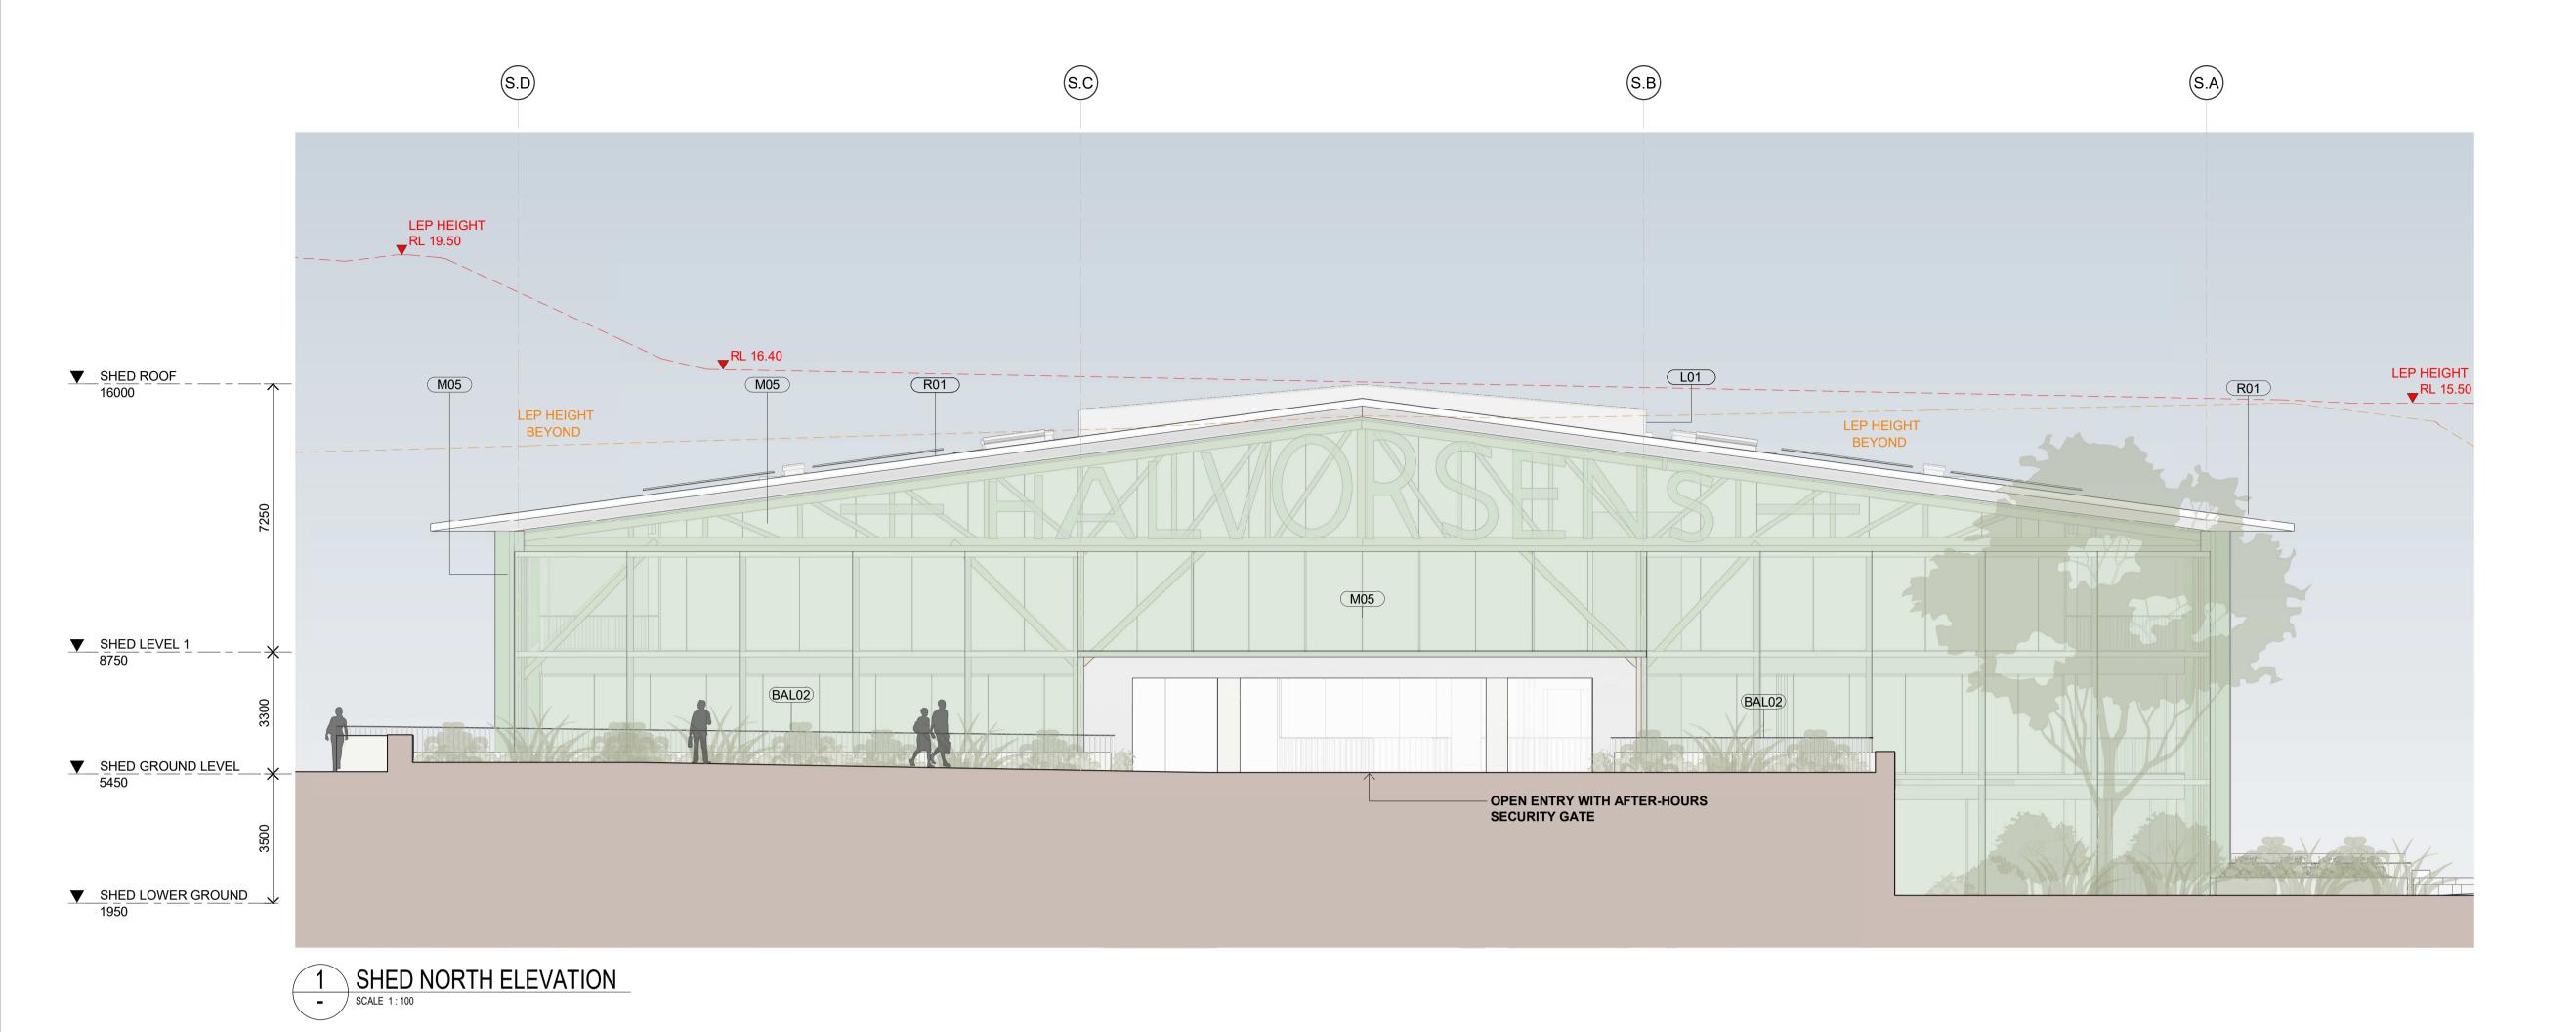

DEMOLITION APPROVED
AS PART OF STAGE 1 DA

SHED ROOF
16000

SHED LEVEL 1
8750

SHED GROUND LEVEL
5450

SHED LOWER GROUND
1950

DEMOLITION APPROVED
AS PART OF STAGE 1 DA

2 DEMOLITION\_SHED SOUTH ELEVATION
SCALE 1: 250

3 DEMOLITION\_SHED EAST ELEVATION

DA-0301 SCALE 1: 250

DA-0301 SCALE 1 : 250

4 DEMOLITION\_SHED WEST ELEVATION

SCALE 1: 250

EXISTING SHED STRUCTURE NOTES:

CAREFUL ANALYSIS OF EXISTING STRUCTURE TO CONTINUALLY BE UNDERTAKEN WITH HERITAGE ARCHITECT TO ENSURE SIGNIFICANT ELEMENTS ARE RETAINED AND PROPERLY TREATED. SIGNIFICANT EXISTING TIMBER STRUCTURE TO REMAIN. RETAIN AND REPAIR.

ROOF TO BE CAREFULLY DEMOLISHED.

VIABLE TIMBER TO BE RETAINED, REUSED, AND REPURPOSED ON SITE.

ADJACENT STRUCTURES TO BE DEMOLISHED.

DEMOLITION TO SHED ROOF AND LOCALISED DEMOLITION OF NON HERITAGE BUILDING ELEMENTS