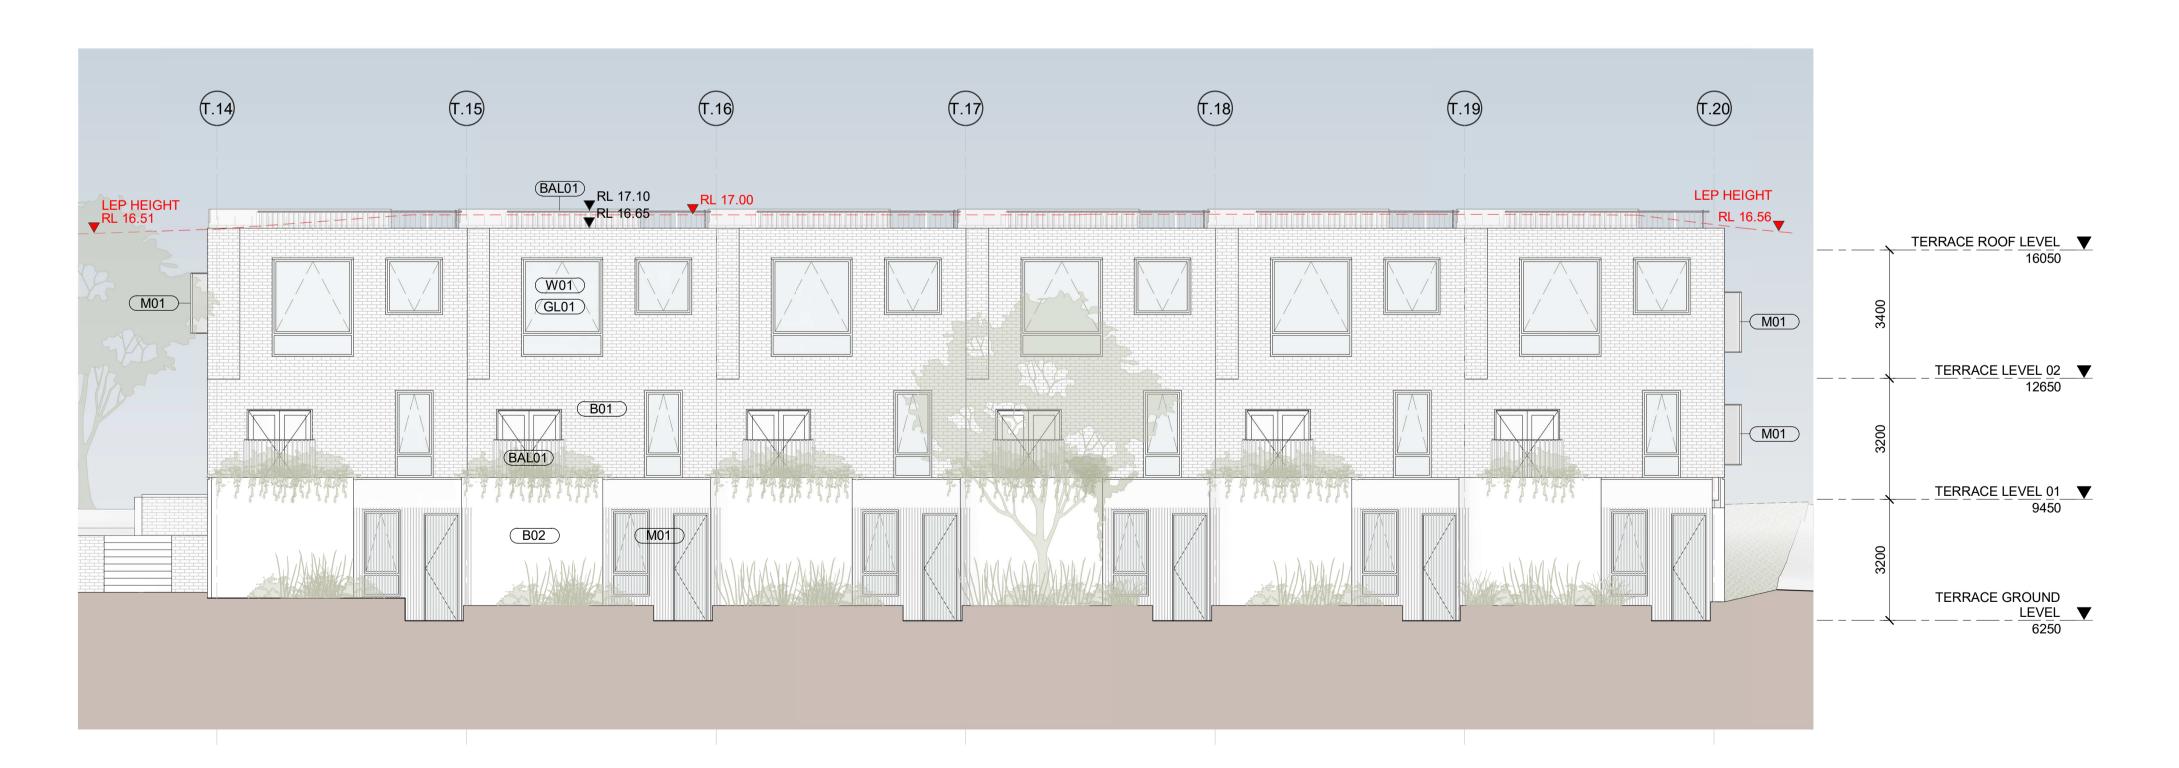

s makes no warranties of

fitness for any purpose. The Builder/Contractor shall verify job dimensions prior to any work commencing. Use figured dimensions only. Do not scale drawings.

Nominated Architects: Adam Haddow-7188 | John Pradel-7004

FOR APPROVAL

By Chk.

Rev Date Revision

08/09/2023 ISSUED FOR APPROVA 01/03/2024 AMENDED DA



PERIFIA

20 Waterview St Putney 2112

TERRACES MIDDLE ELEVATIONS - NORTH, SOUTH

Drawing Name

0 100 500 1000 1:100 @A1

| <b>DA-330</b> | 1       | / 3        |
|---------------|---------|------------|
| Drawing No.   |         | Revision   |
| JS            | SC      | 6810       |
| Drawn         | Chk.    | Job No.    |
| 01/03/2024    | 1 : 100 | @ A1       |
| Date          | Scale   | Sheet Size |



1 TERRACES EAST - NORTH ELEVATION
SCALE 1: 100



TERRACES EAST - SOUTH ELEVATION

SCALE 1:100

In accepting and utilising this document the recipient agrees that SJB Architecture (NSW) Pty. Ltd. ACN 081 094 724 T/A SJB Architects, retain all common law, statutory law and other rights including copyright and intellectual property rights. The recipient agrees not to use this document for any purpose other than its intended use; to waive all claims against SJB Architects resulting from unauthorised changes; or to reuse the document on other projects without prior written consent from SJB Architects. Under no circumstances shall transfer of this document be deemed a sale. SJB Architects makes no warranties of fitness for any purpose. The Builder/Contractor shall verify job dimensions prior to any work commencing. Use figured dimensions onl