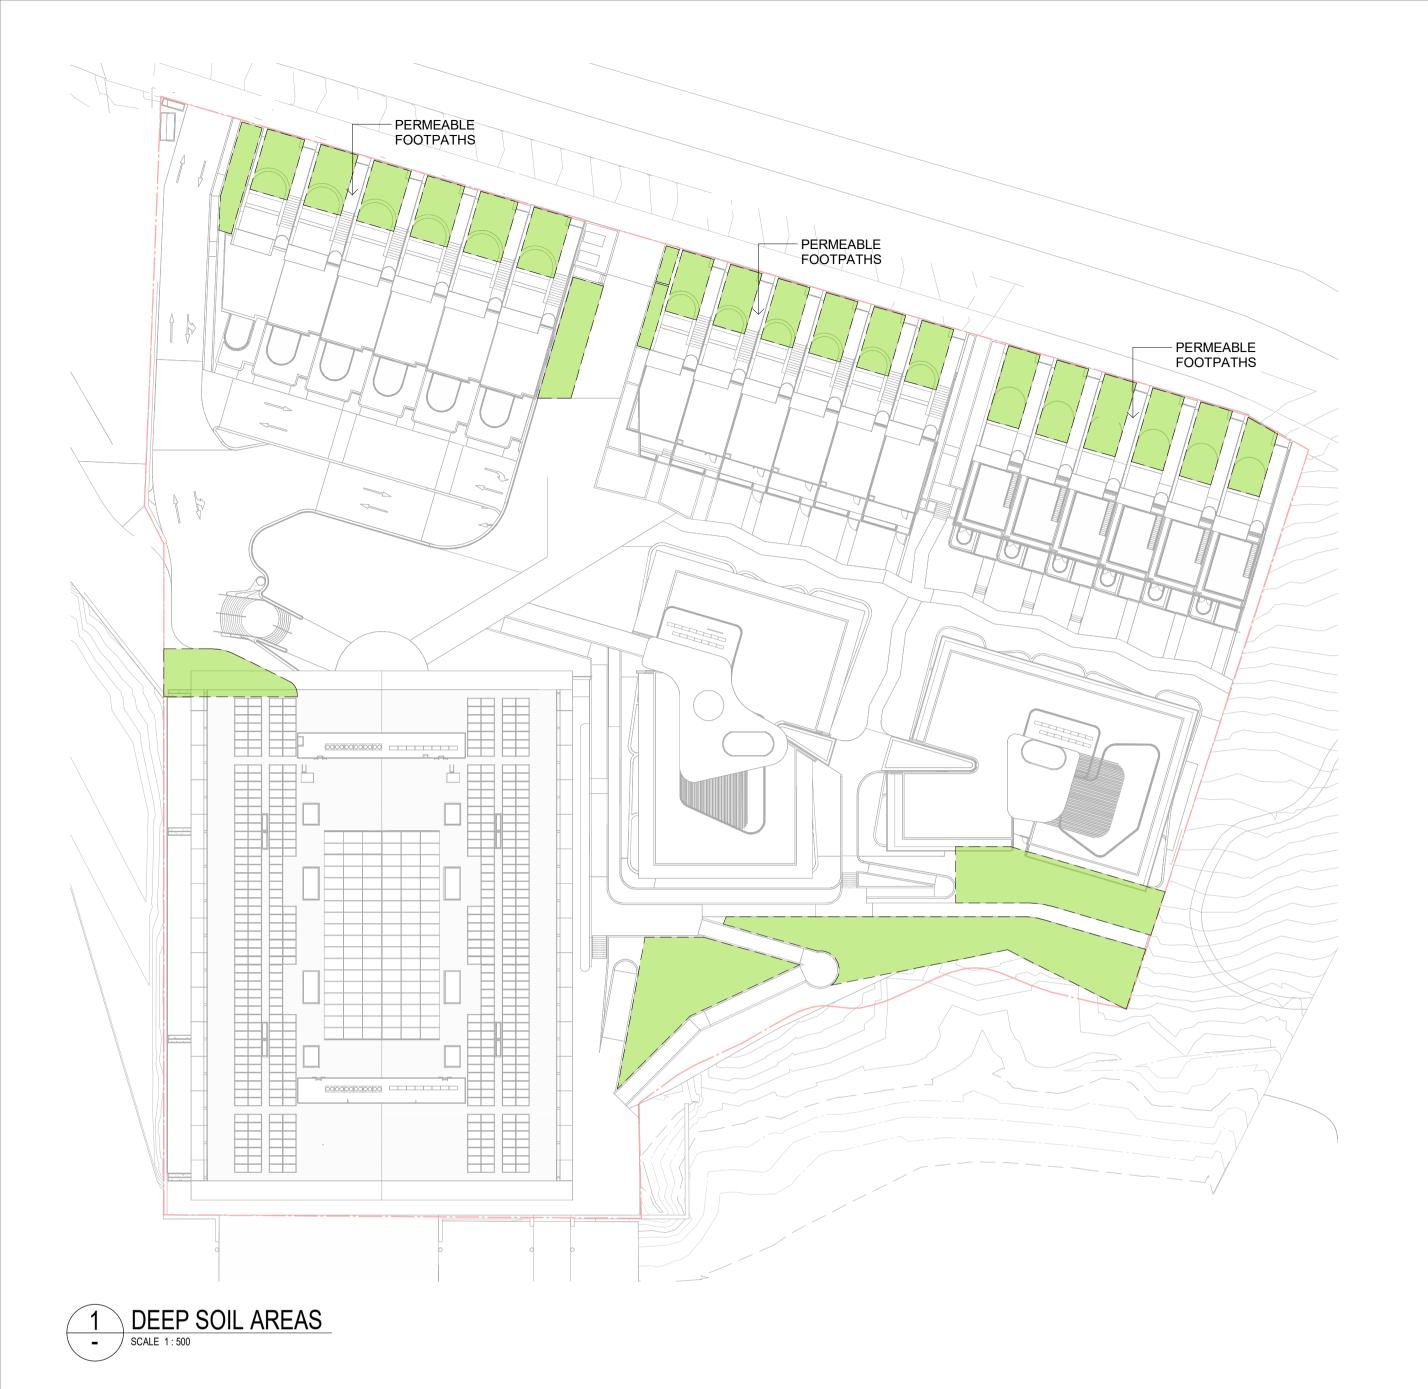

VEL 2 CROSS VENT - SCALE 1:500

# VES CROSS VENTILATION ACHIEVED NO CROSS VENTILATION NOT ACHIEVED ADG DESIGN CRITERIA AT LEAST 60% OF APARTMENTS ARE NATURALLY CROSS VENTILATED IN THE FIRST NINE STOREYS OF THE BUILDING. APARTMENT ACHIEVING NATURAL CROSS VENITLATION = 41 / 49 = 84%



Project
PERIFIA

20 Waterview St Putney 2112

CROSS VENTILATION
COMPLIANCE - SHEET 02

0 0.5 2.5 5m 1:500 @A1

| DA-700      | )2           | / 3        |
|-------------|--------------|------------|
| Drawing No. |              | Revision   |
| JS          | SC           | 6810       |
| Drawn       | Chk.         | Job No.    |
| 01/03/2024  | As indicated | @ A1       |
| Date        | Scale        | Sheet Size |

SJB Architects
Level 2, 490 Crown Street
Surry Hills NSW 2010
T 61 2 9380 9911
www.sjb.com.au



2 LANDSCAPED AREAS
SCALE 1:500

<u>LEGEND</u>

LANDSCAPED AREA DEEP SOIL

**DEEP SOIL SUMMARY** TOTAL SITE AREA: REQUIRED DEEP SOIL (7%)

**TOTAL PROPOSED DEEP SOIL** 

15870 m<sup>2</sup> 1111 m<sup>2</sup> 1636 m<sup>2</sup> (10%)

LANDSCAPE SUMMARY TOTAL SITE AREA: REQUIRED LANDSCAPE (30%)

TOTAL PROPOSED LANDSCAPE

4761 m<sup>2</sup> 5516 m<sup>2</sup> (35%)

15870 m<sup>2</sup>



In accepting and utilising this document the recipient agrees that SJB Architecture (NSW) Pty. Ltd. ACN 081 094 724 T/A SJB Architects, retain all common law, statutory law and other rights including copyright and intellectual property rights. The recipient agrees not to use this document for any purpose other than its intended use; to waive all claims against SJB Architects resulting from unauthorised cha