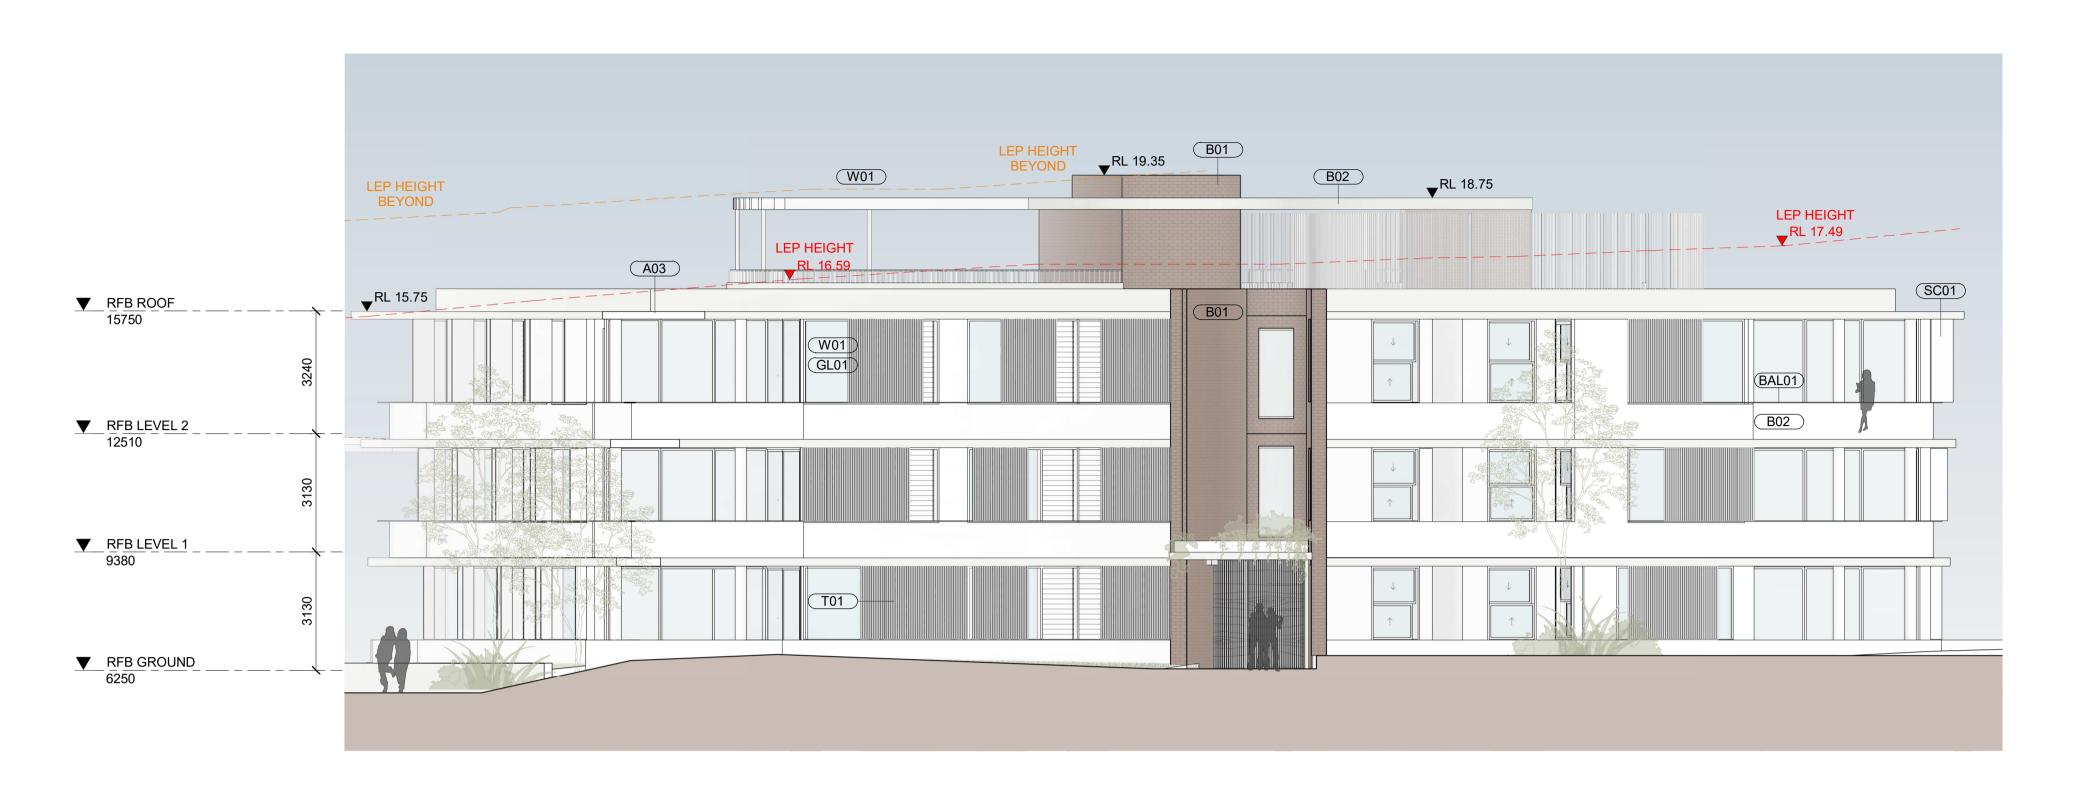

By Chk.

| Drawing Name | Drawing Name |
|--------------|--------------|
| SECTIONS     |              |

| 0    | 250   | 1250 | 2500mm |
|------|-------|------|--------|
| 1:25 | 0 @A1 |      |        |

| Date        | Scale | Sheet Size |
|-------------|-------|------------|
| 01/03/2024  | 1:250 | @ A1       |
| Drawn       | Chk.  | Job No.    |
| JS          | SC    | 6810       |
| Drawing No. |       | Revision   |
| DA-150      | 0     | / 5        |