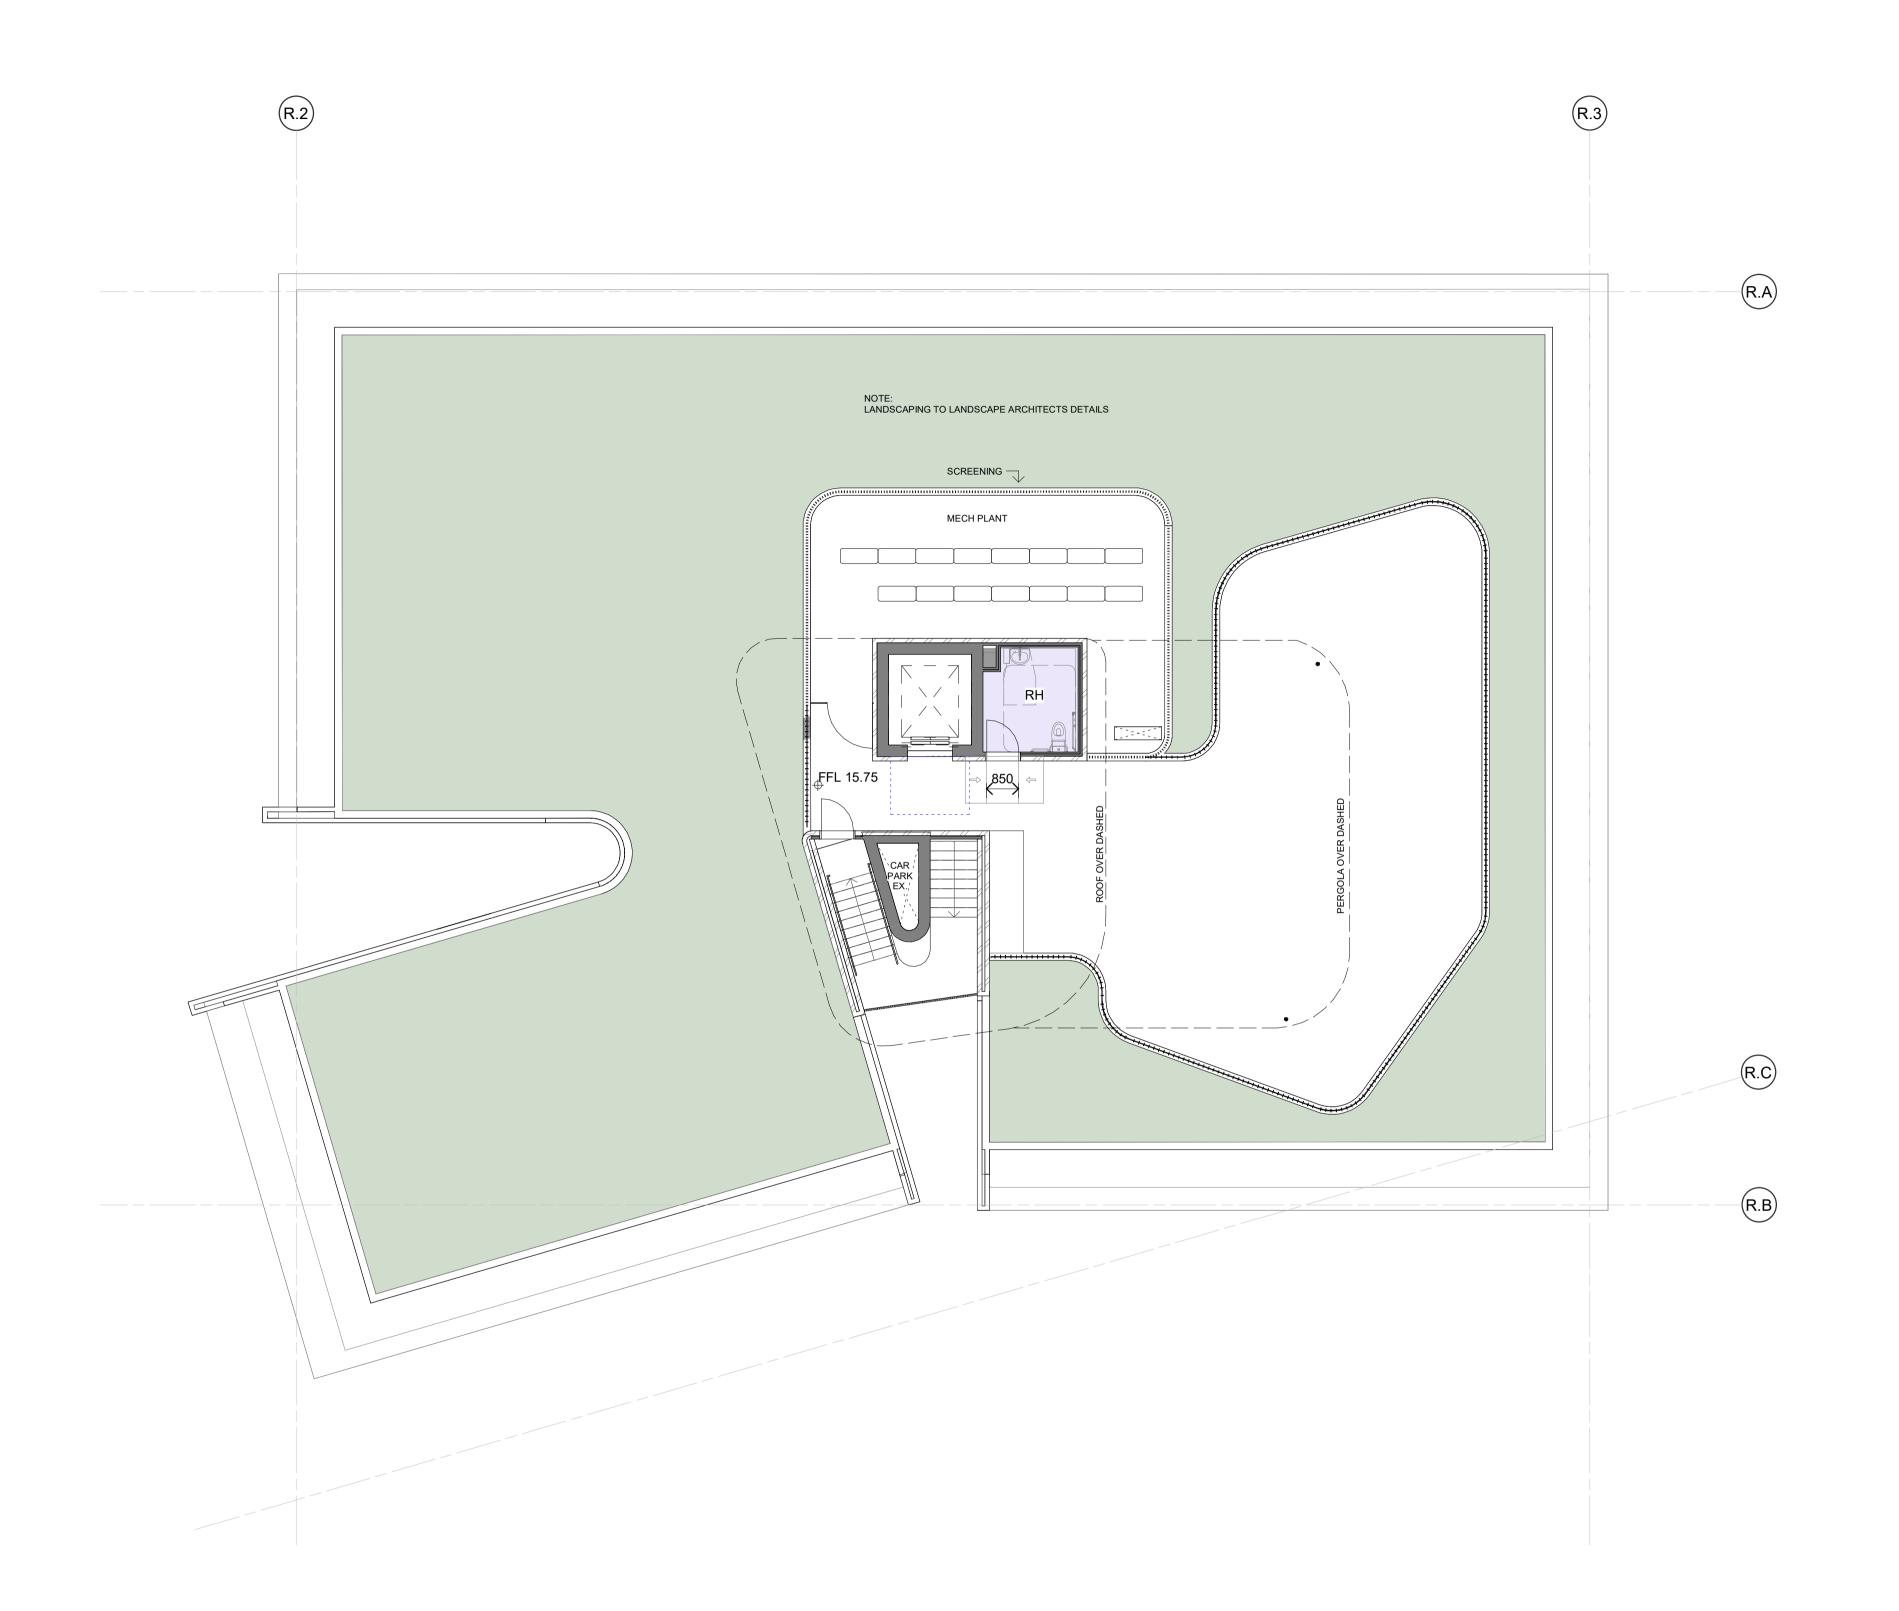

PERIFIA

20 Waterview St Putney 2112

Drawing Name

OVERALL PLAN - LOWER BASEMENT

| 10         | SC    | 60      |
|------------|-------|---------|
| Drawn      | Chk.  | Job     |
| 08/05/2024 | 1:300 | @ /     |
| Date       | Scale | Sheet S |
| 1:300 @A1  |       |         |

| 11/06/2024  | 1:300 | @ A1     |
|-------------|-------|----------|
| Drawn       | Chk.  | Job No.  |
| JS          | SC    | 6810     |
| Drawing No. |       | Revision |
| DA-1001     |       | / 9      |