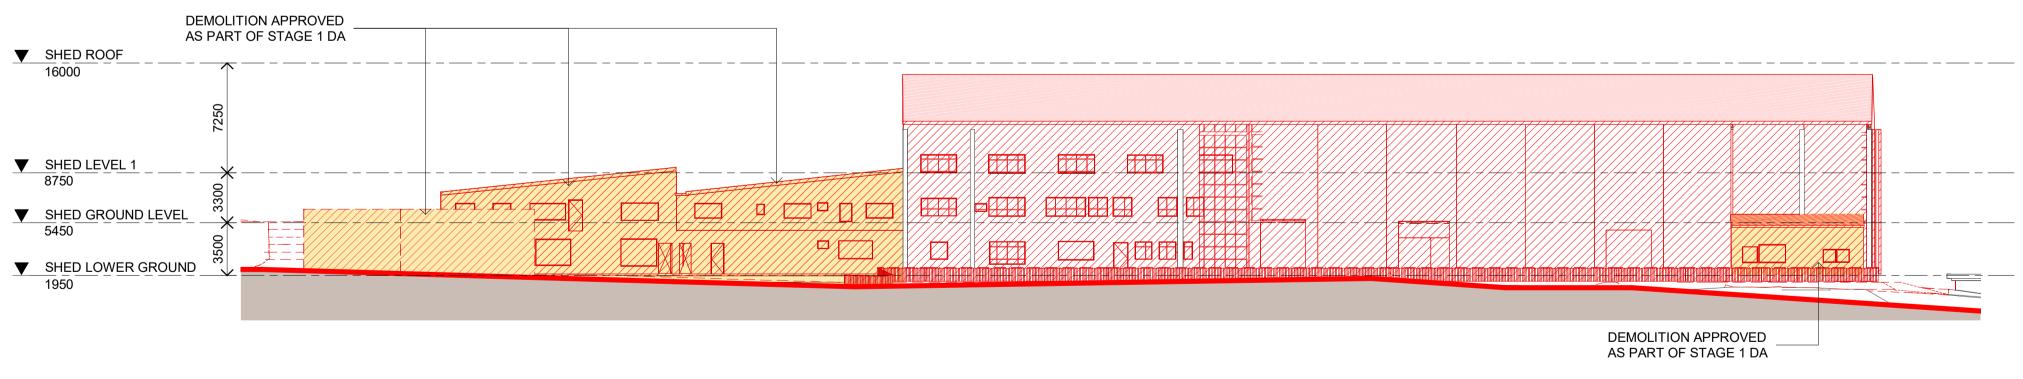

3 DEMOLITION\_SHED EAST ELEVATION

DA-0301 SCALE 1: 250

DA-0301 SCALE 1 : 250

4 DEMOLITION\_SHED WEST ELEVATION

SCALE 1: 250

EXISTING SHED STRUCTURE NOTES:

CAREFUL ANALYSIS OF EXISTING STRUCTURE TO CONTINUALLY BE UNDERTAKEN WITH HERITAGE ARCHITECT TO ENSURE SIGNIFICANT ELEMENTS ARE RETAINED AND PROPERLY TREATED. SIGNIFICANT EXISTING TIMBER STRUCTURE TO REMAIN. RETAIN AND REPAIR.

ROOF TO BE CAREFULLY DEMOLISHED.

VIABLE TIMBER TO BE RETAINED, REUSED, AND REPURPOSED ON SITE.

ADJACENT STRUCTURES TO BE DEMOLISHED.

DEMOLITION TO SHED ROOF AND LOCALISED DEMOLITION OF NON HERITAGE BUILDING ELEMENTS