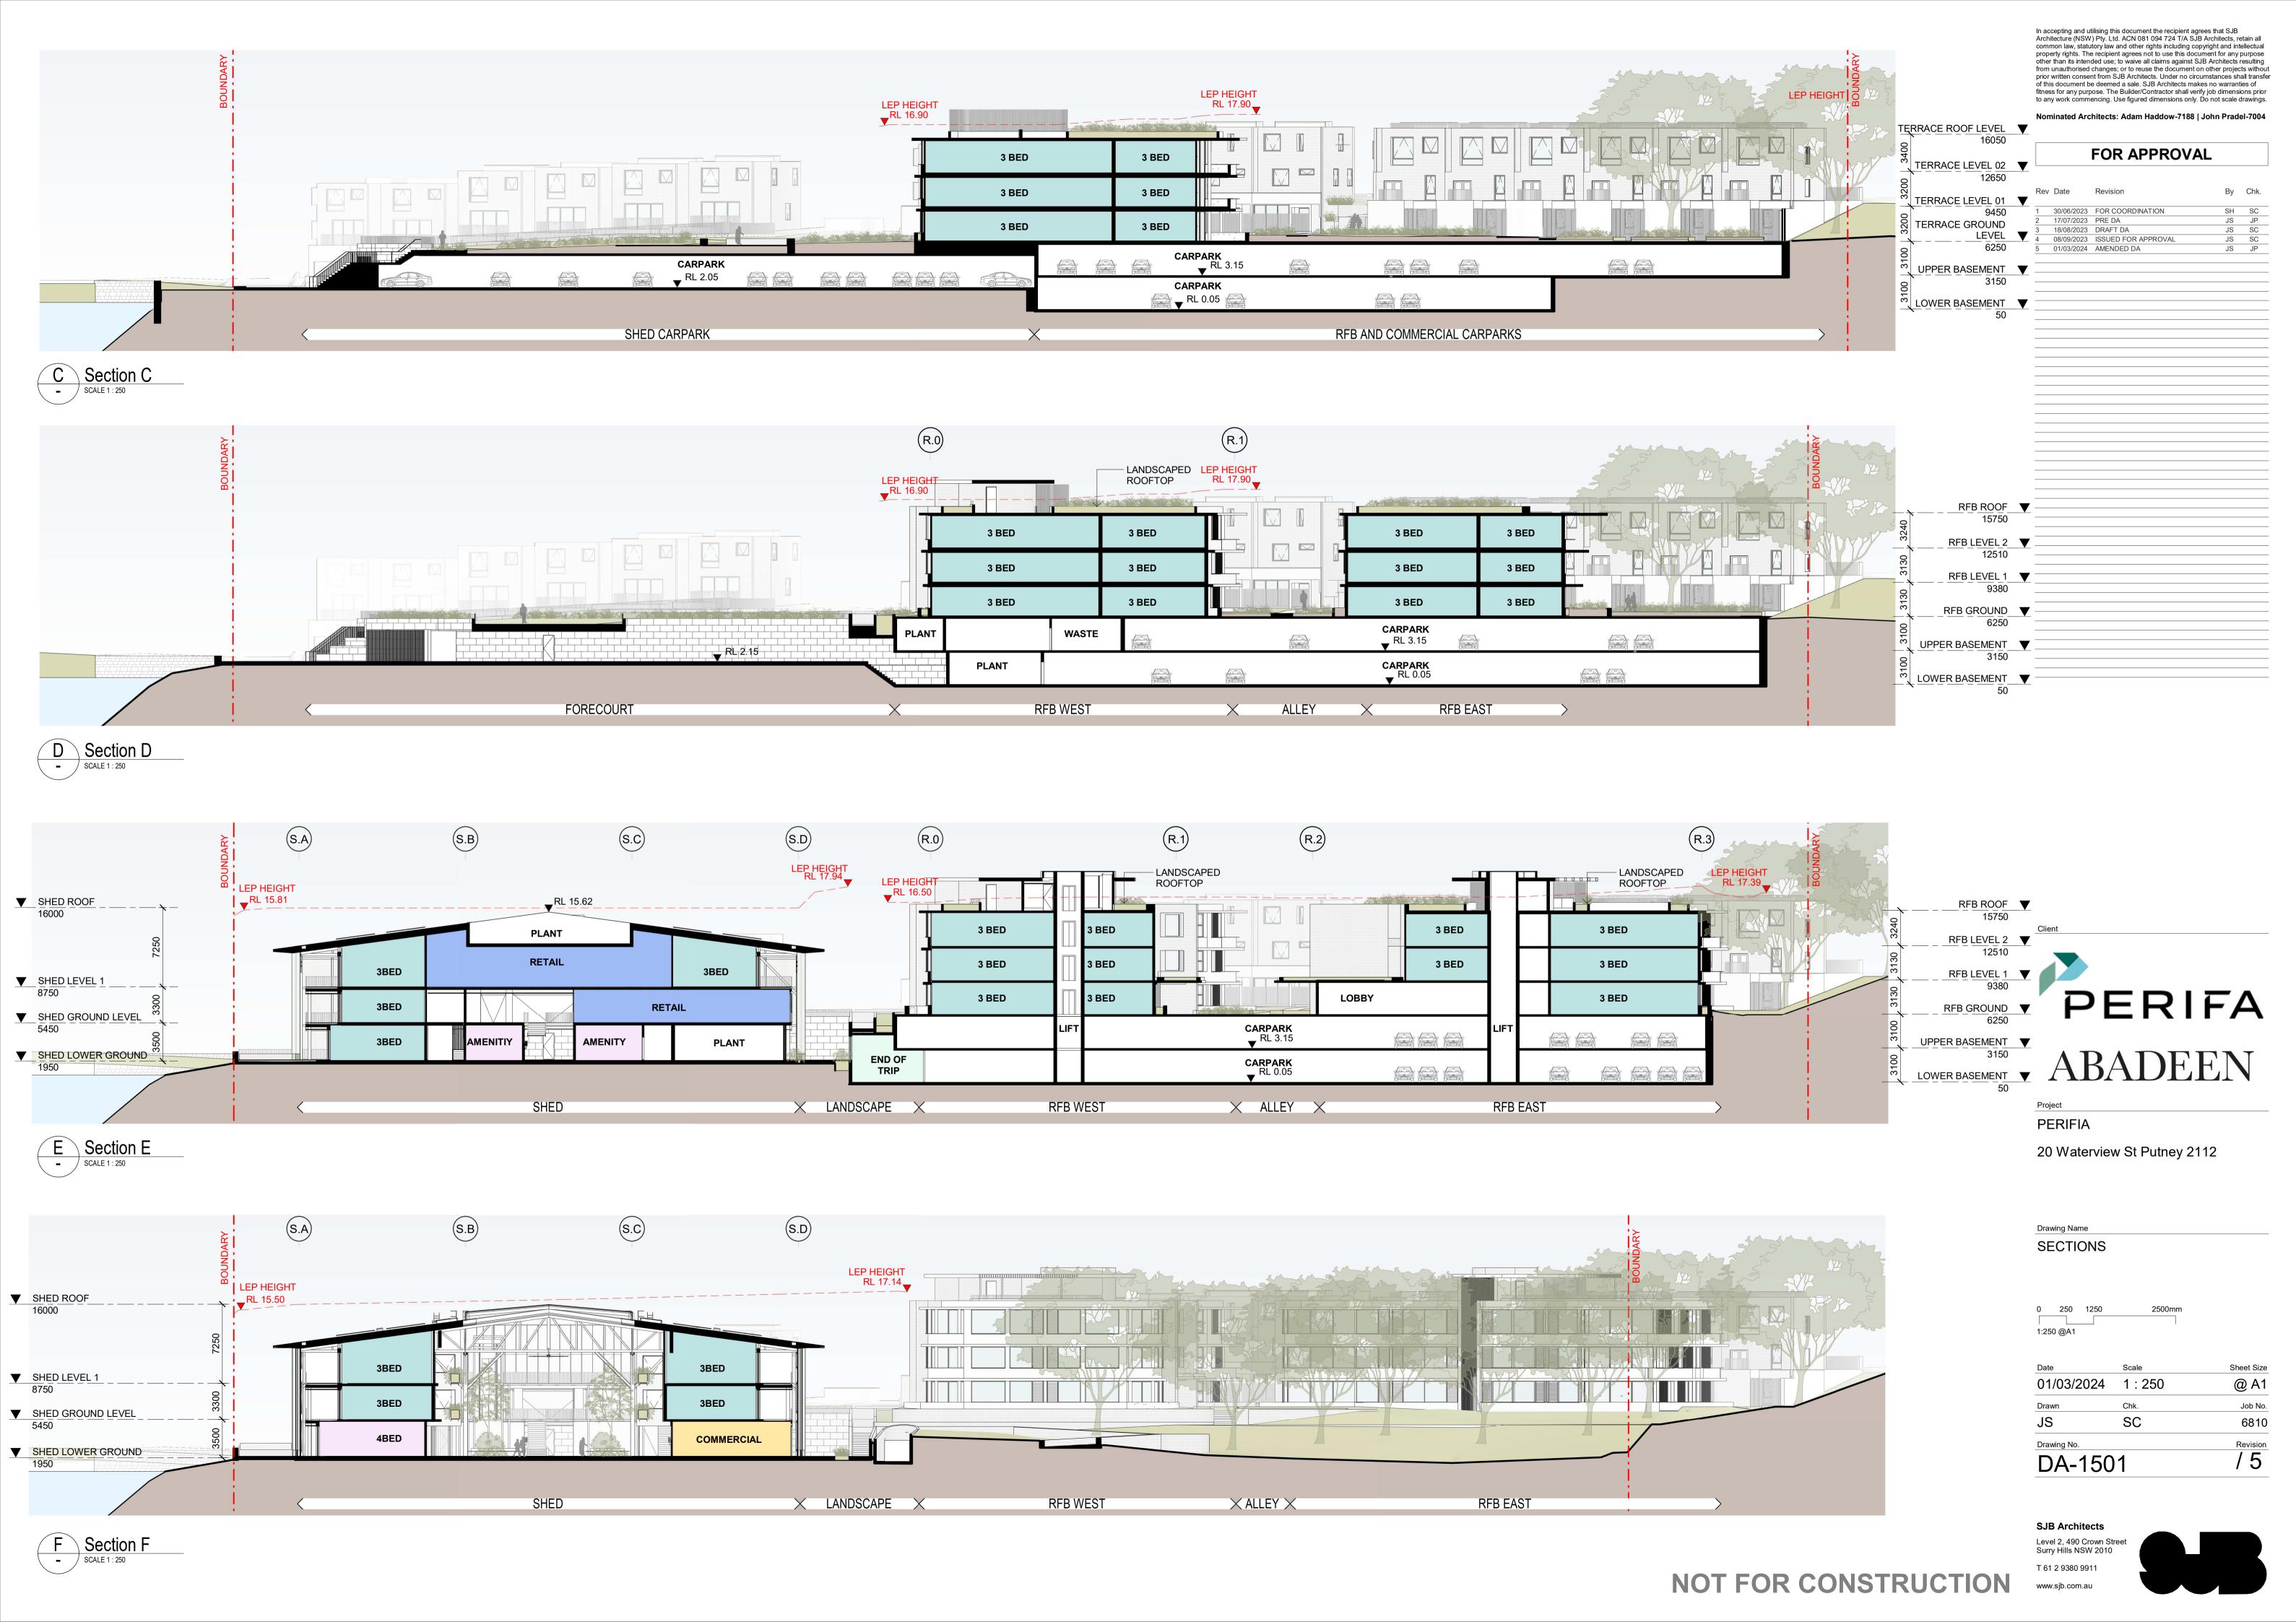

By Chk.

| Drawing Name | Drawing Name |
|--------------|--------------|
| SECTIONS     |              |

| 0    | 250   | 1250 | 2500mm |
|------|-------|------|--------|
| 1:25 | 0 @A1 |      |        |

| Date        | Scale | Sheet Size |
|-------------|-------|------------|
| 01/03/2024  | 1:250 | @ A1       |
| Drawn       | Chk.  | Job No.    |
| JS          | SC    | 6810       |
| Drawing No. |       | Revision   |
| DA-150      | 0     | / 5        |

| DA-150      | 2       | / 5        |
|-------------|---------|------------|
| Drawing No. |         | Revision   |
| JS          | SC      | 6810       |
| Drawn       | Chk.    | Job No     |
| 01/03/2024  | 1 : 250 | @ A1       |
| Date        | Scale   | Sheet Size |