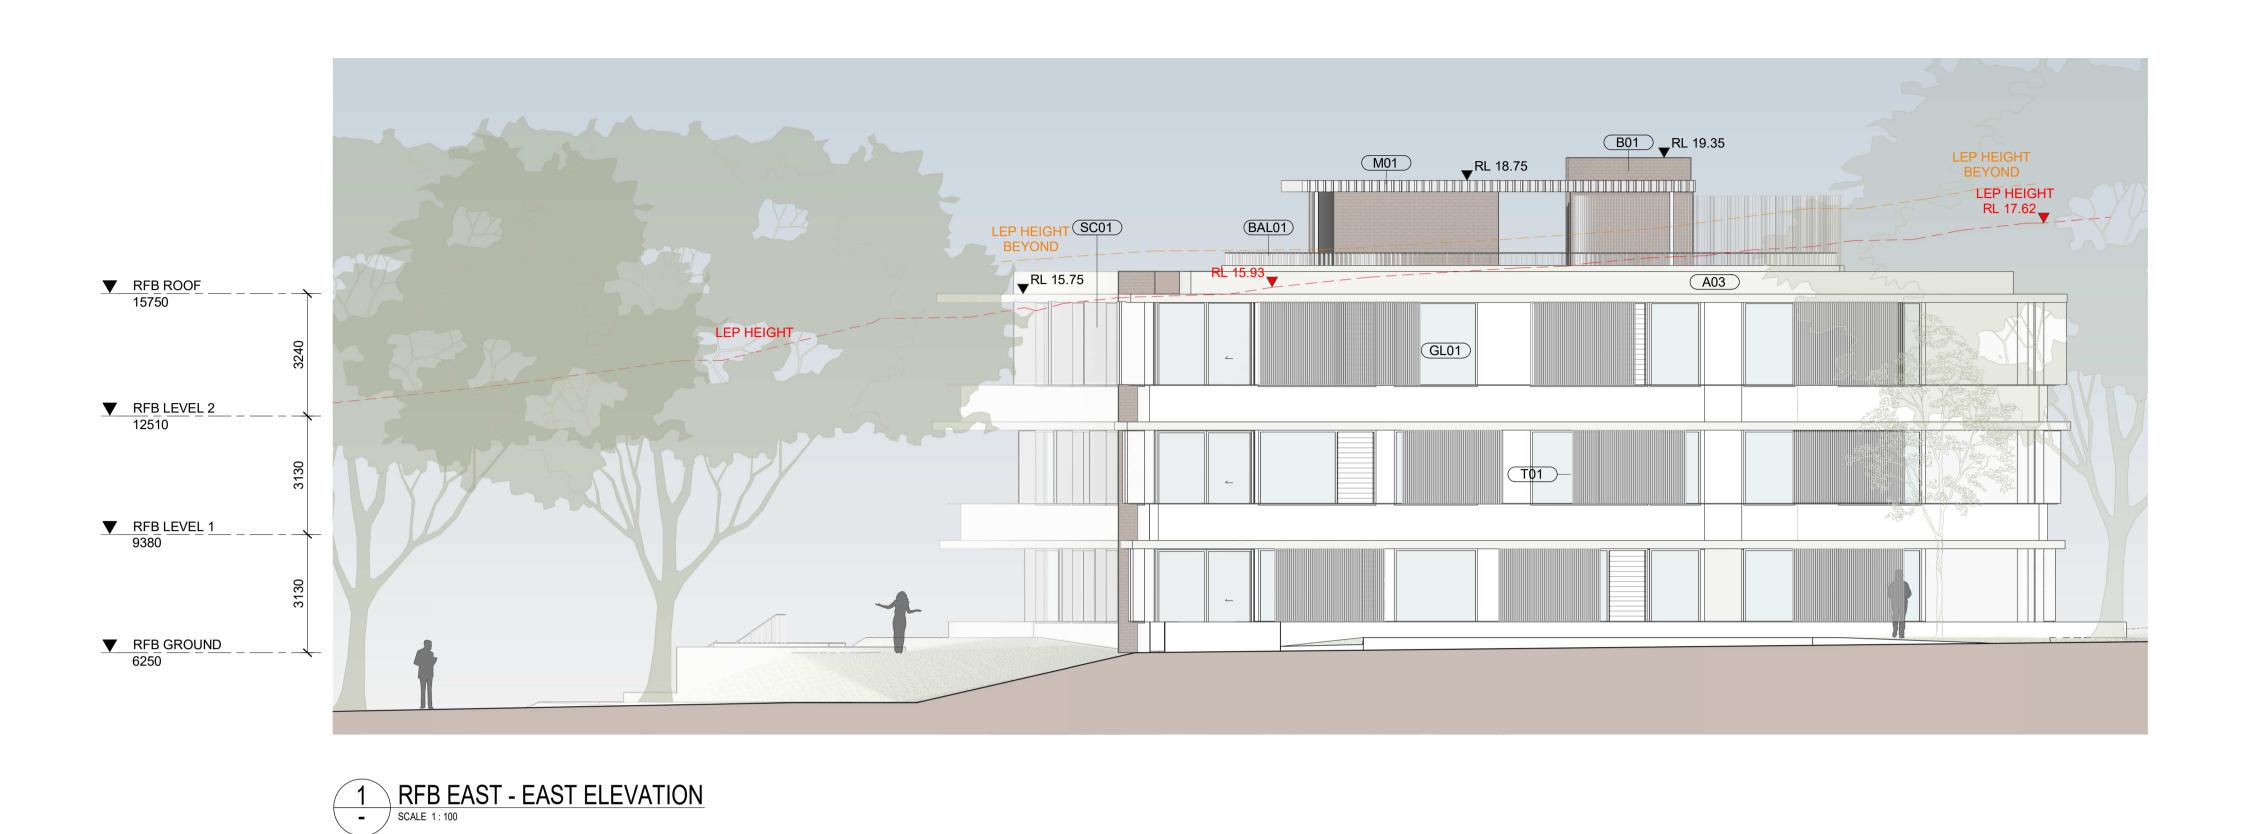

(S.A) (S.B) S.C LEP HEIGHT RL 17.28 SHED ROOF V LEP HEIGHT **BALCONY** 3BED 3BED **BALCONY** ▼ RL 8.80 RL 8.80 SHED LEVEL 1 ▼ 8750 3 BED 3 BED **BALCONY BALCONY** PERIFIA ▼ RL 5.50 ▼ RL 5.50 SHED GROUND LEVEL V 5450 20 Waterview St Putney 2112 4 BED COMMERCIAL ▼ RL 2.09 **▼** RL 2.09 SHED LOWER GROUND T1950 Drawing Name SECTION\_SHED 01