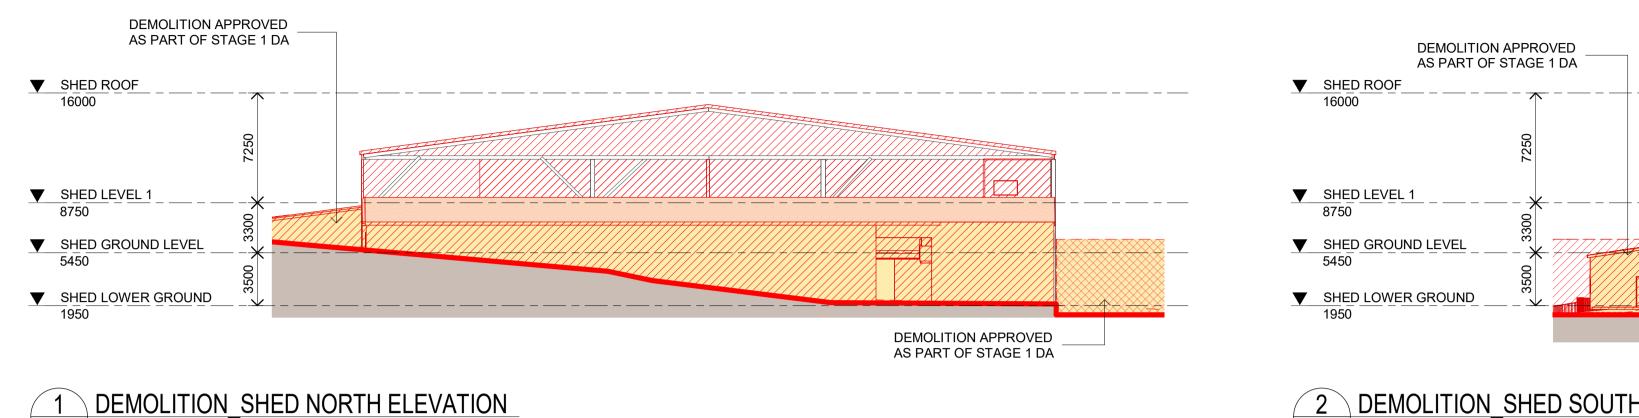

DEMOLITION APPROVED
AS PART OF STAGE 1 DA

SHED ROOF
16000

SHED LEVEL 1
8750

SHED GROUND LEVEL
5450

SHED LOWER GROUND
1950

DEMOLITION APPROVED
AS PART OF STAGE 1 DA

2 DEMOLITION\_SHED SOUTH ELEVATION
SCALE 1: 250

3 DEMOLITION\_SHED EAST ELEVATION

DA-0301 SCALE 1: 250

DA-0301 SCALE 1 : 250

4 DEMOLITION\_SHED WEST ELEVATION

SCALE 1: 250

EXISTING SHED STRUCTURE NOTES:

CAREFUL ANALYSIS OF EXISTING STRUCTURE TO CONTINUALLY BE UNDERTAKEN WITH HERITAGE ARCHITECT TO ENSURE SIGNIFICANT ELEMENTS ARE RETAINED AND PROPERLY TREATED. SIGNIFICANT EXISTING TIMBER STRUCTURE TO REMAIN. RETAIN AND REPAIR.

ROOF TO BE CAREFULLY DEMOLISHED.

VIABLE TIMBER TO BE RETAINED, REUSED, AND REPURPOSED ON SITE.

ADJACENT STRUCTURES TO BE DEMOLISHED.

DEMOLITION TO SHED ROOF AND LOCALISED DEMOLITION OF NON HERITAGE BUILDING ELEMENTS