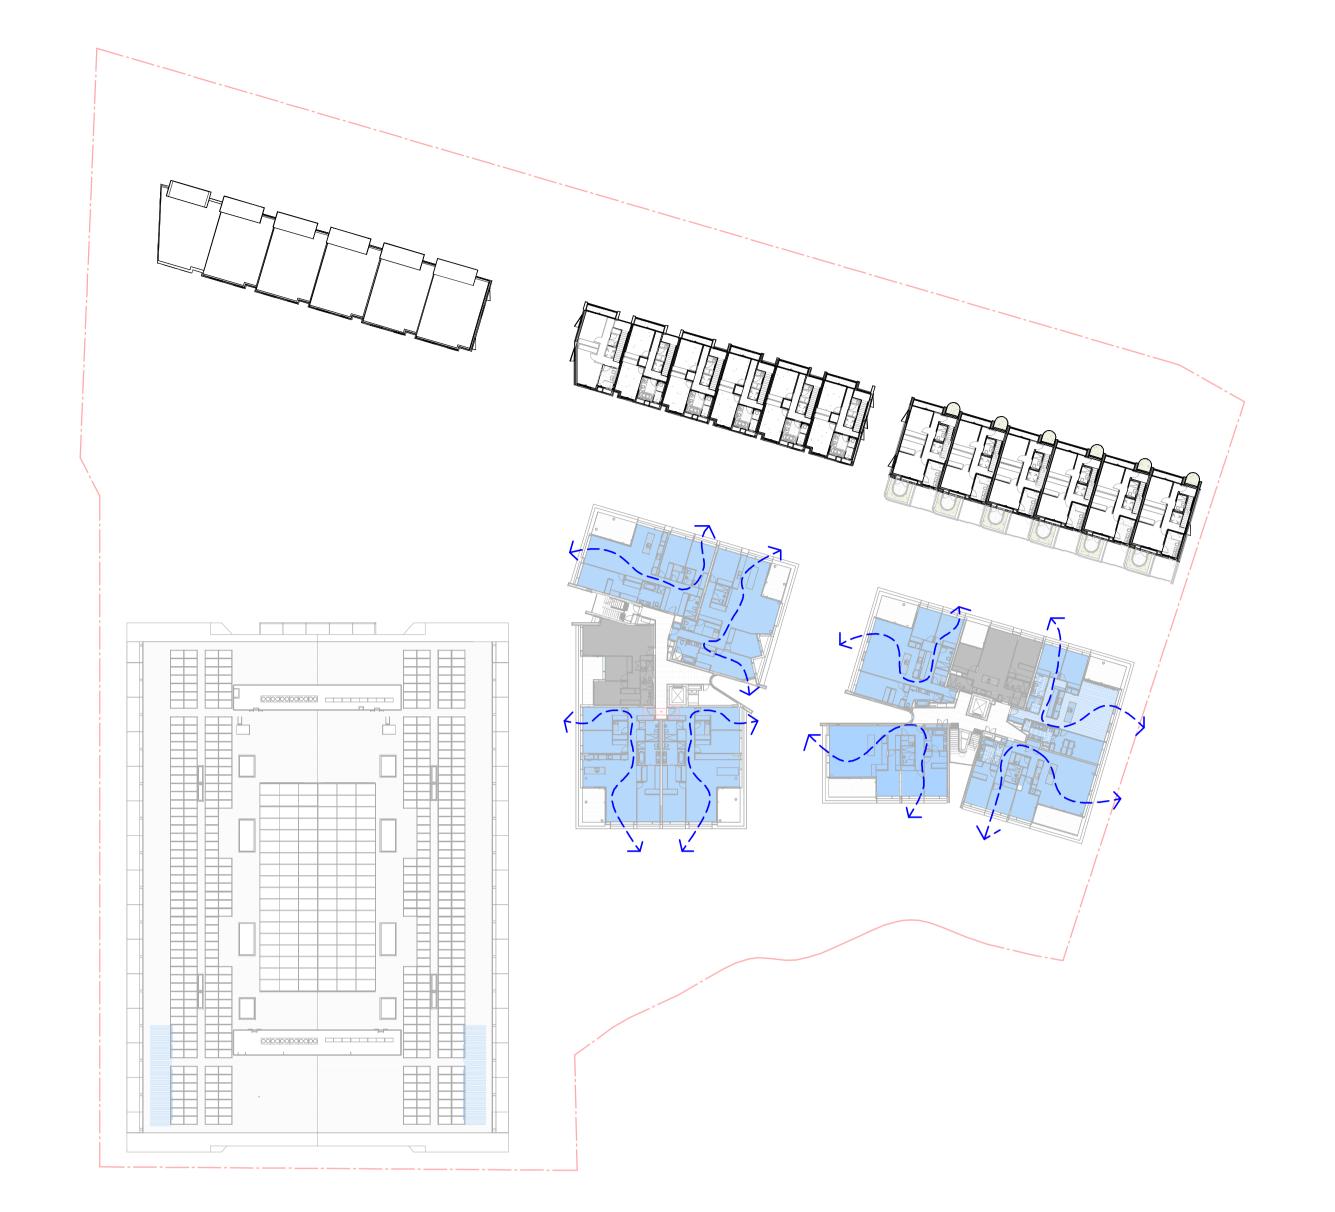

ent

Project
PERIFIA

20 Waterview St Putney 2112

Drawing Name
SITE PLAN

0 2 10 20m

| Date        | Scale  | Sheet Size |
|-------------|--------|------------|
| 01/03/2024  | 1:2000 | @ A1       |
| Drawn       | Chk.   | Job No.    |
| JS          | SC     | 6810       |
| Drawing No. |        | Revision   |
| DA-010      | 1      | / 4        |