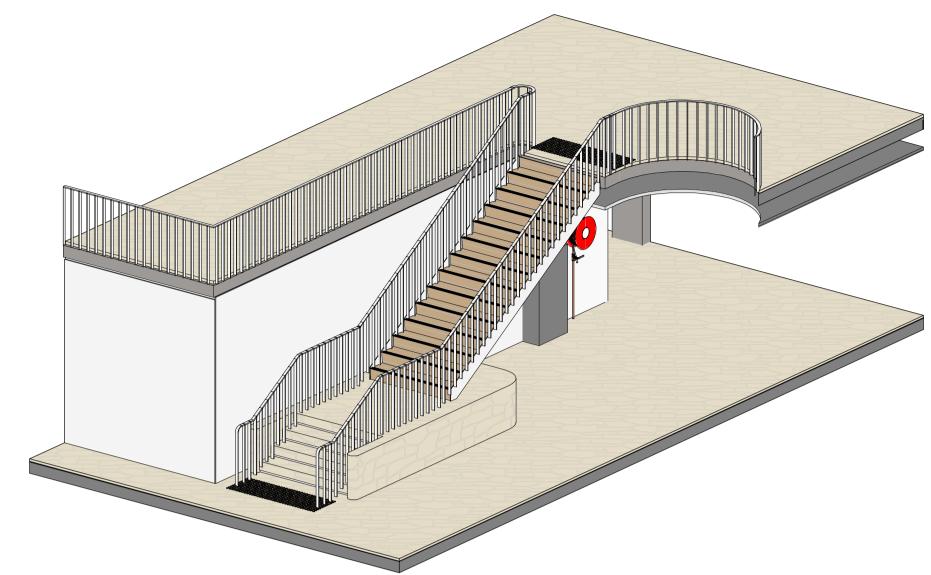

3 AXO - SHED ENTRY STAIR

RECESSED LED LIGHTING IN STEP

HANDRAIL EXTENSION, NOSING AND TACTILES TO AS1428.1REQUIREMENTS

SHED LOWER GROUND V

SHED GROUND LEVEL ▼

SHED GRO

PERIFA
ABADEEN

In accepting and utilising this document the recipient agrees that SJB Architecture (NSW) Pty. Ltd. ACN 081 094 724 T/A SJB Architects, retain all common law, statutory law and other rights including copyright and intellectual