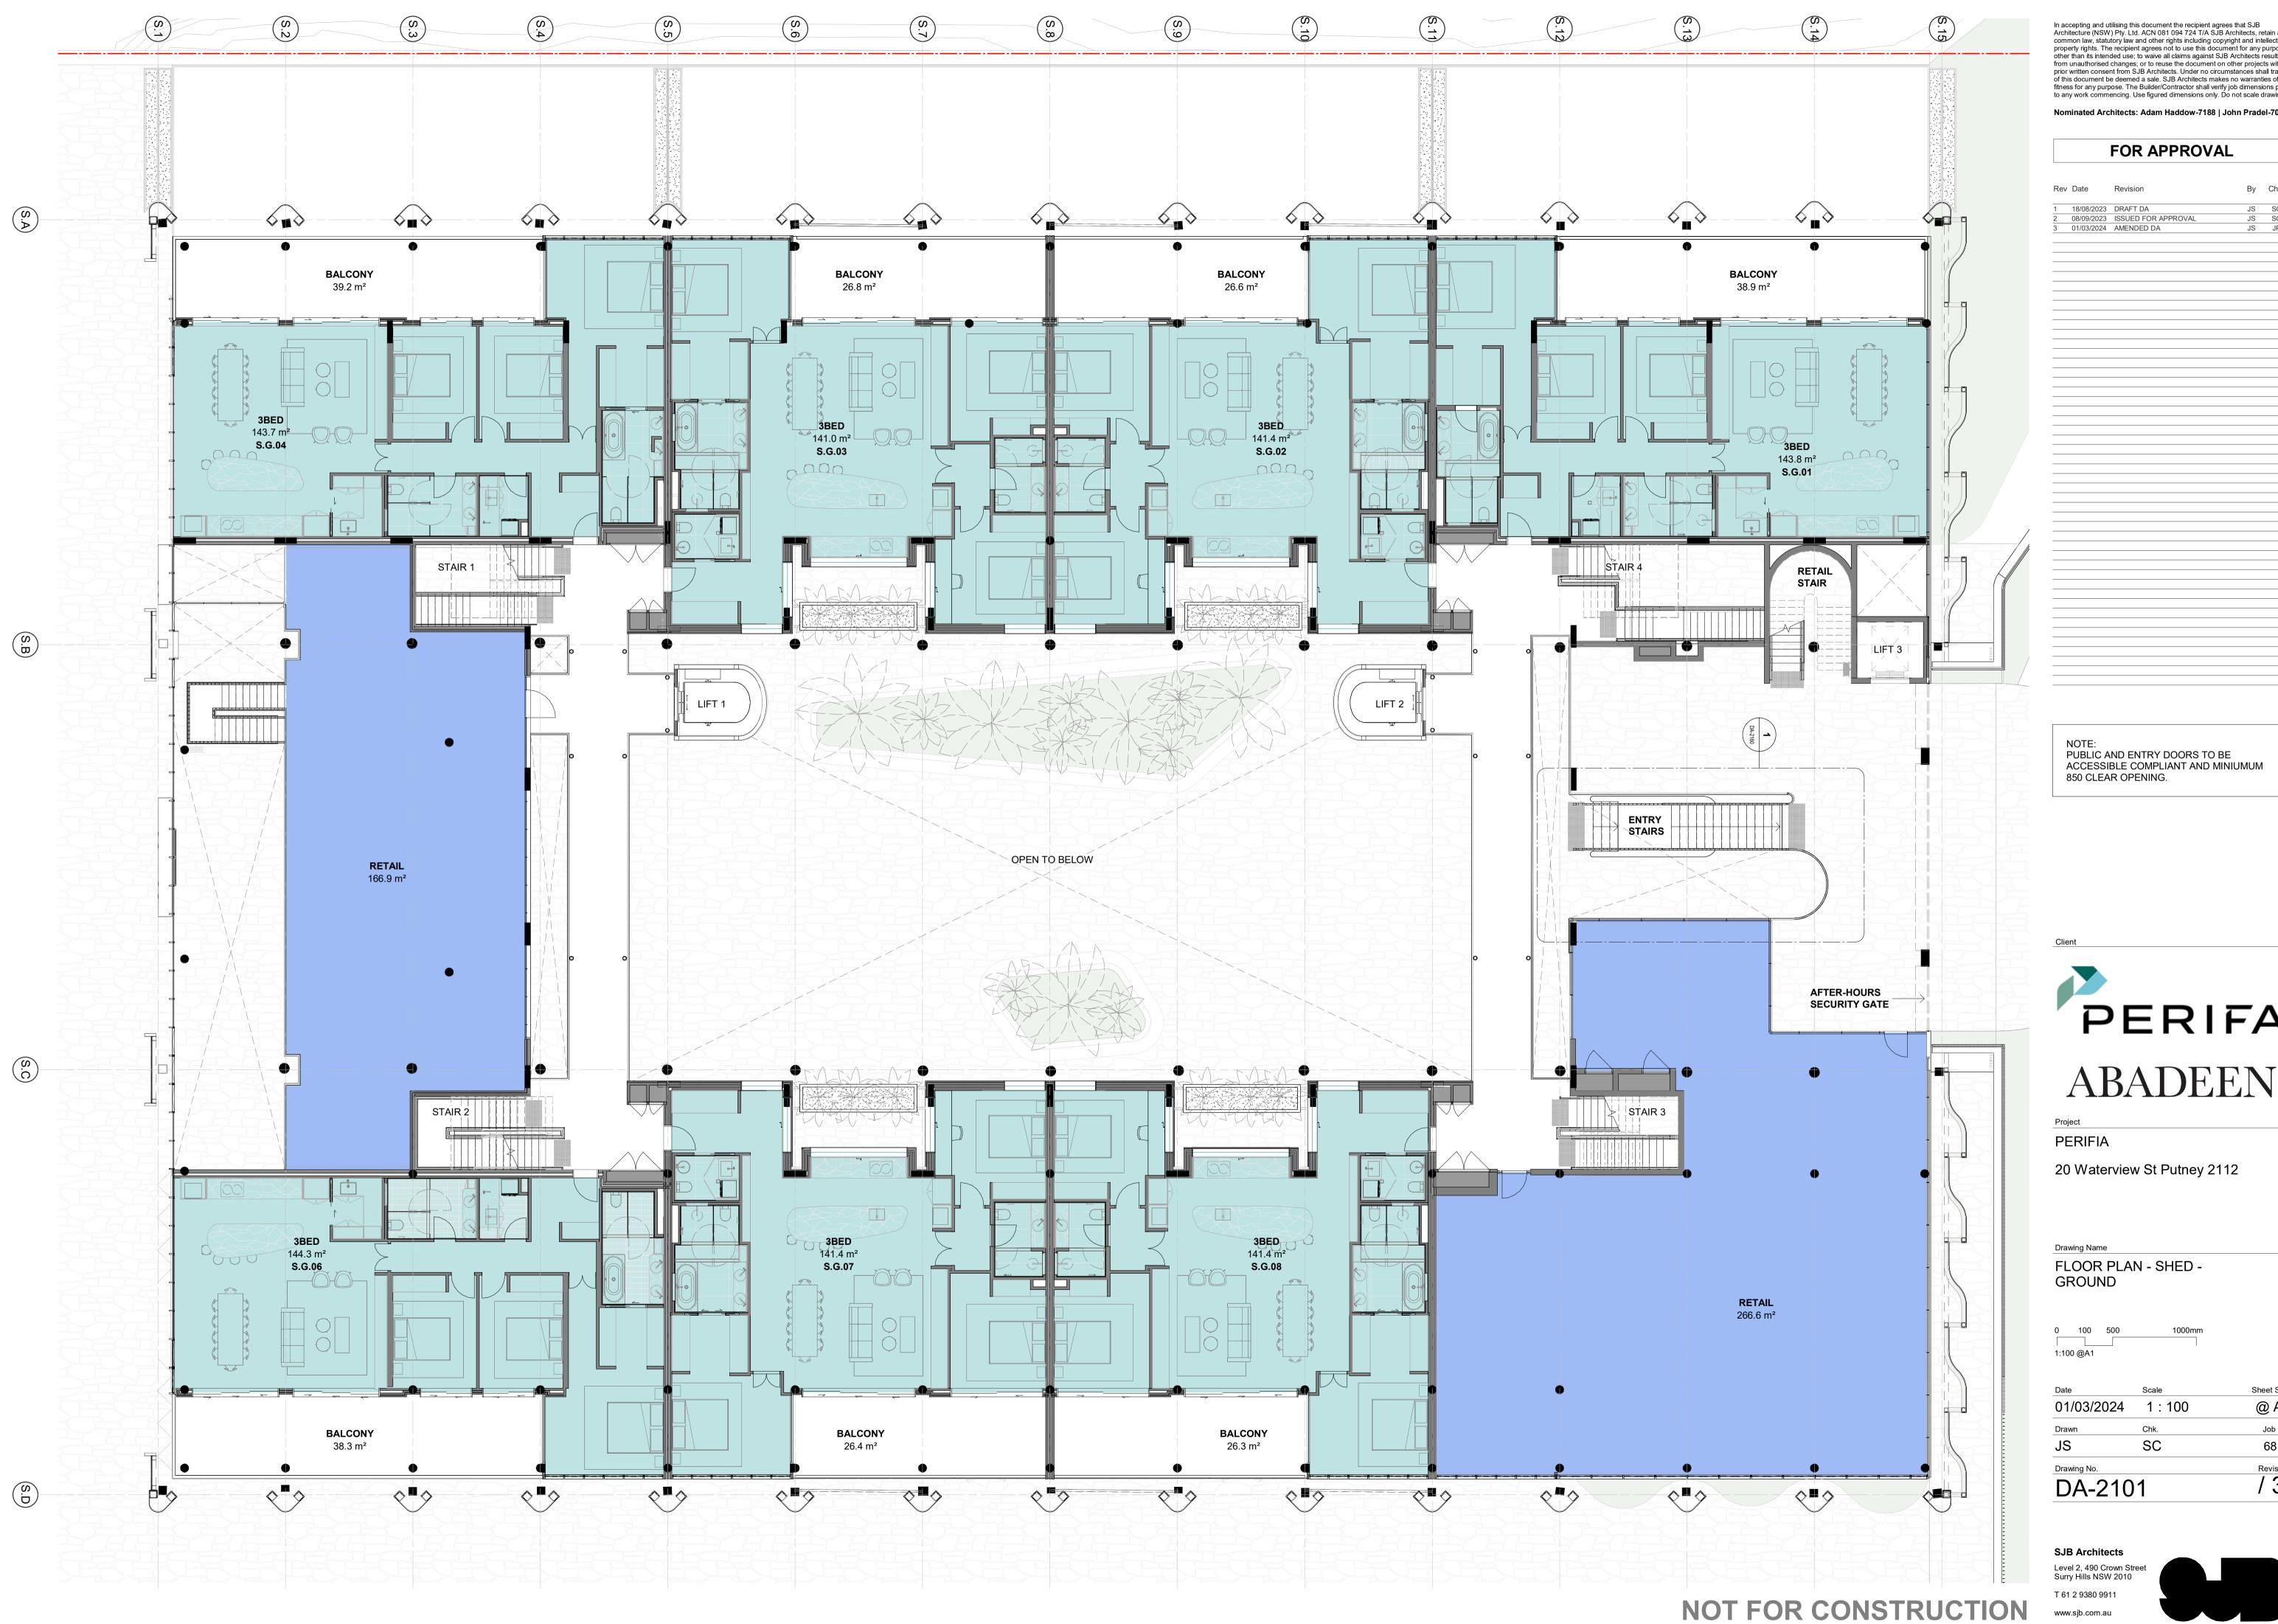

Client

Project
PERIFIA

20 Waterview St Putney 2112

FLOOR PLAN RESIDENTIAL FLAT
BUILDING WEST GROUND LEVEL

0 100 500 100

1:100 @A1

| Date        | Scale | Sheet Size |
|-------------|-------|------------|
| 01/03/2024  | 1:100 | @ A1       |
| Drawn       | Chk.  | Job No.    |
| JS          | SC    | 6810       |
| Drawing No. |       | Revision   |
| DA-220      | 0     | / 3        |

Client

PERIFIA

20 Waterview St Putney 2112

FLOOR PLAN RESIDENTIAL FLAT
BUILDING EAST GROUND LEVEL

0 100 500 100 1:100 @A1

| <b>DA-220</b> | 1       | / 3        |
|---------------|---------|------------|
| Drawing No.   |         | Revision   |
| JS            | SC      | 6810       |
| Drawn         | Chk.    | Job No.    |
| 01/03/2024    | 1 : 100 | @ A1       |
| Date          | Scale   | Sheet Size |