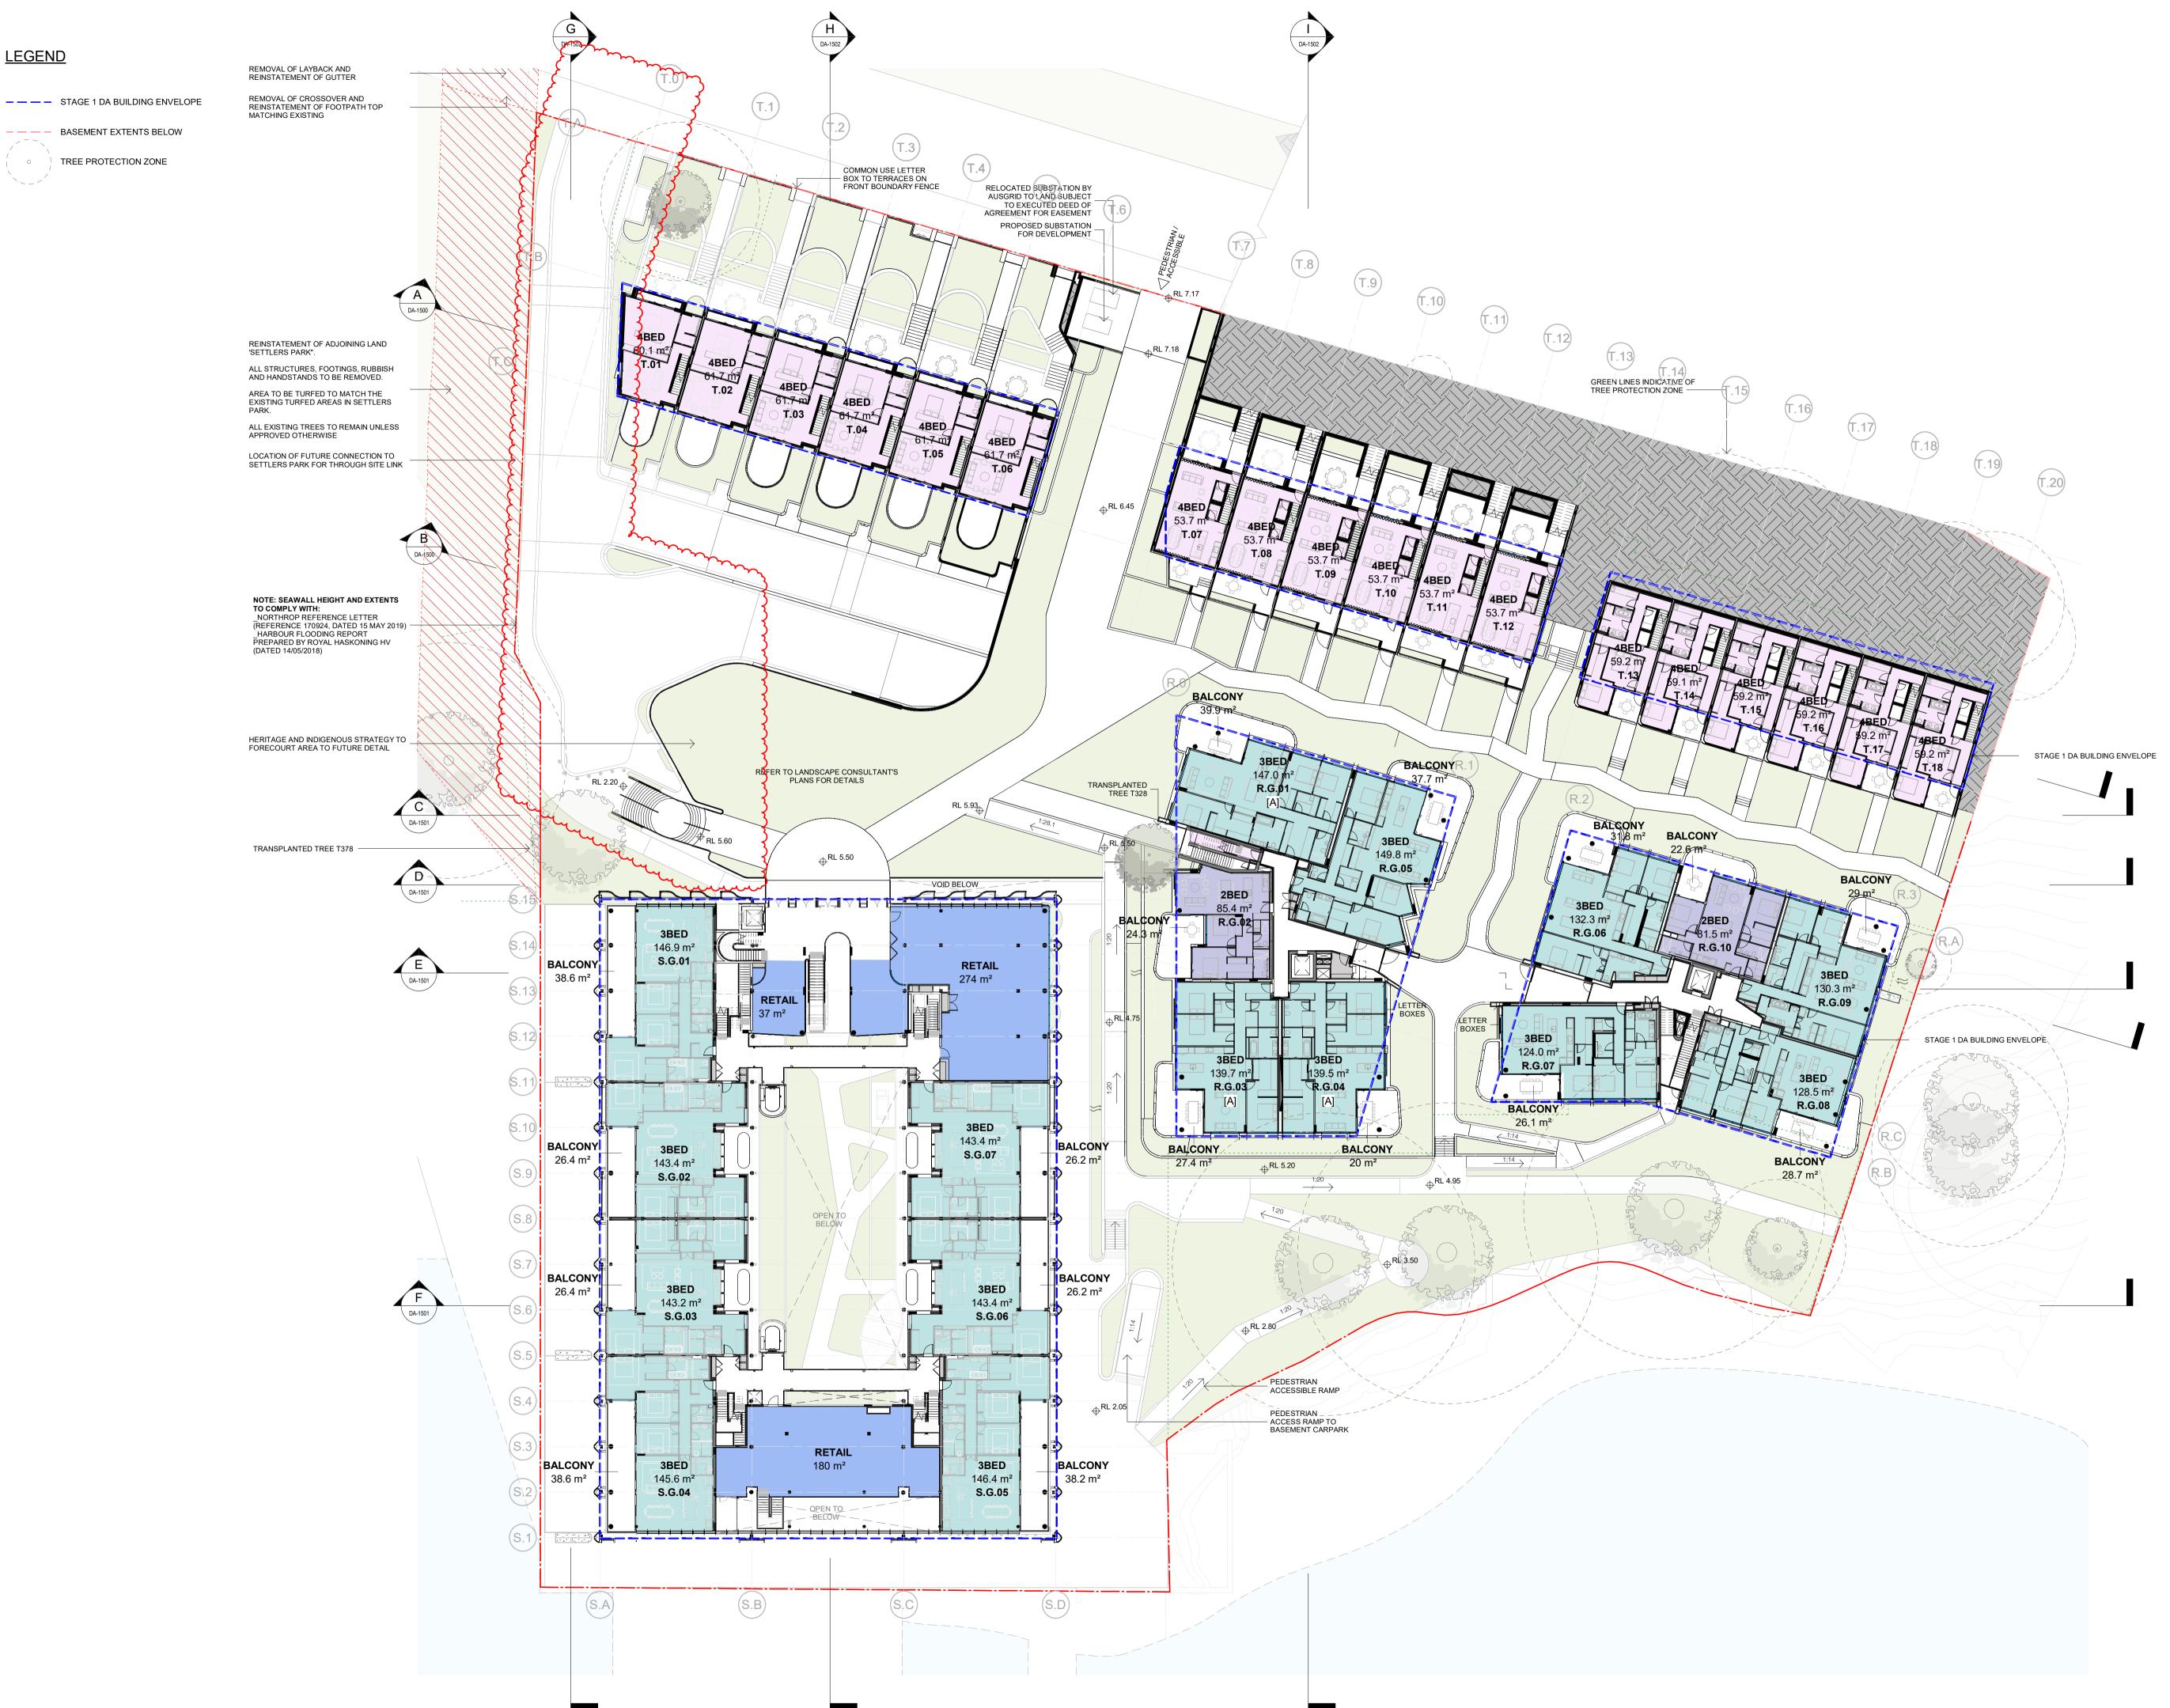

**LEGEND** 

— — — BASEMENT EXTENTS BELOW

TREE PROTECTION ZONE

In accepting and utilising this document the recipient agrees that SJB Architecture (NSW) Pty. Ltd. ACN 081 094 724 T/A SJB Architects, retain all common law, statutory law and other rights including copyright and intellectual property rights. The recipient agrees not to use this document for any purpose other than its intended use; to waive all claims against SJB Architects resulting from unauthorised changes; or to reuse the document on other projects without prior written consent from SJB Architects. Under no circumstances shall transfer of this document be deemed a sale. SJB Architects makes no warranties of fitness for any purpose. The Builder/Contractor shall verify job dimensions prior to any work commencing. Use figured dimensions only. Do not scale drawings.