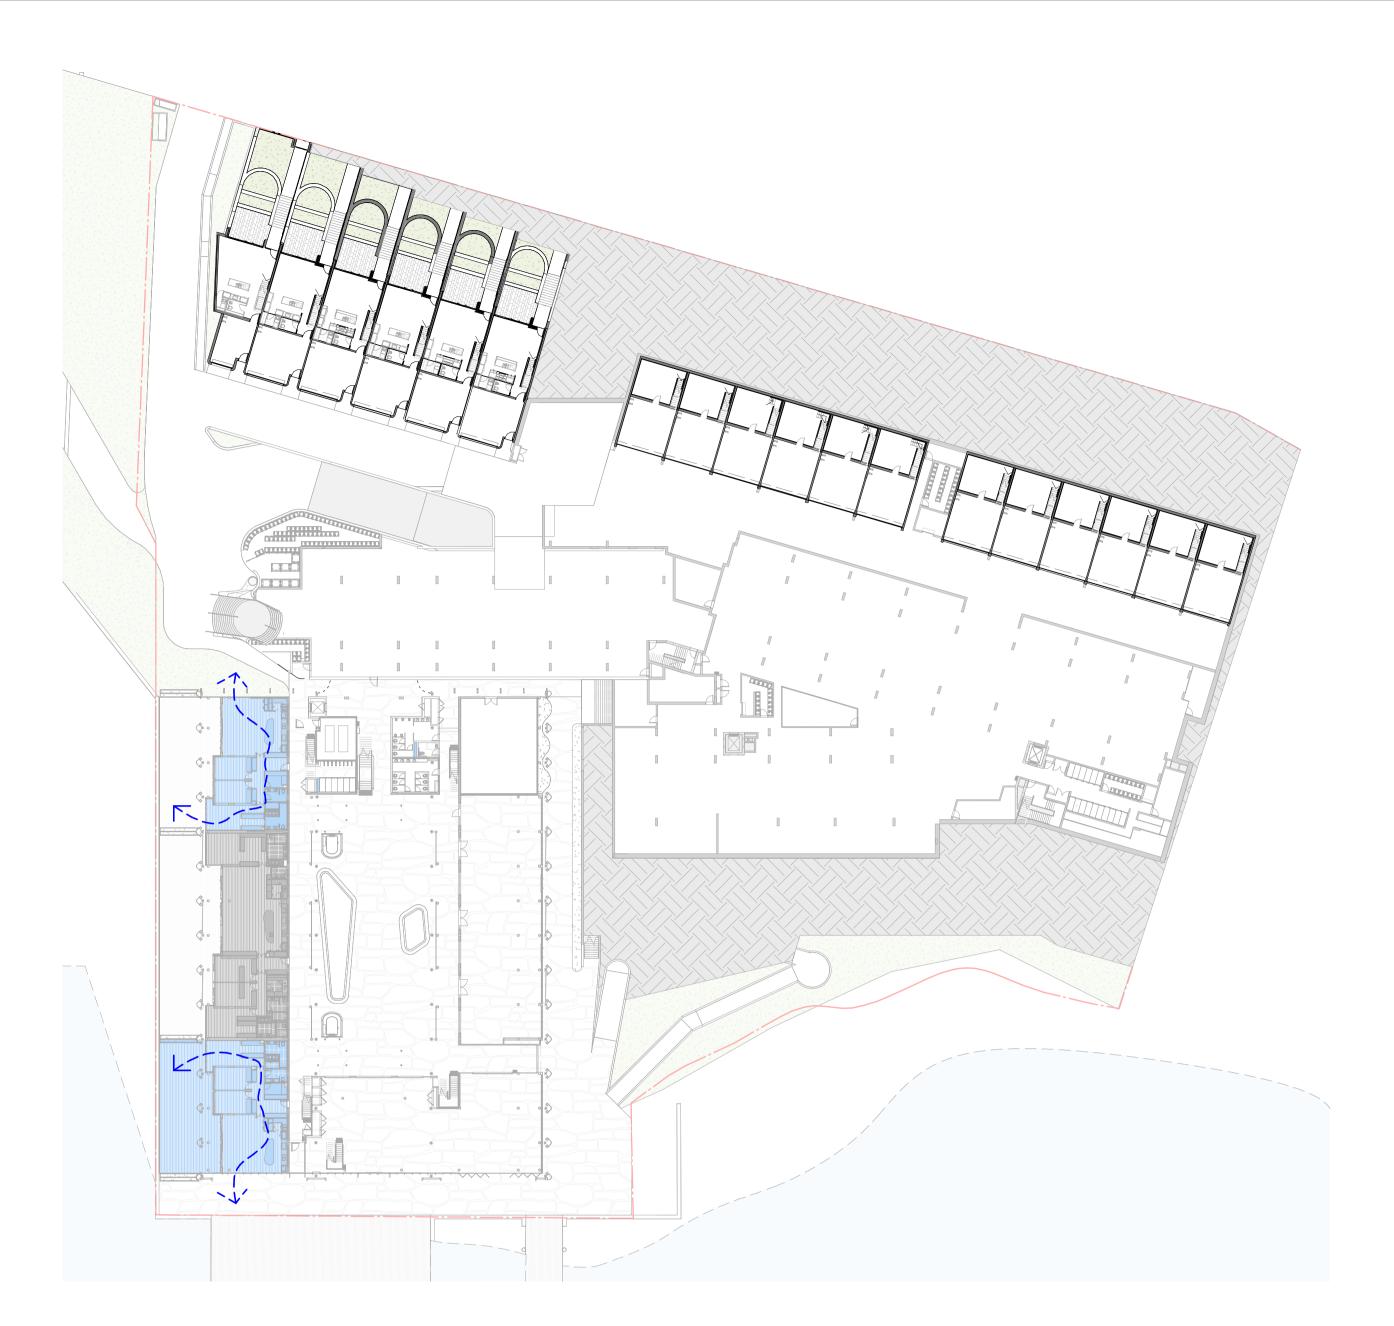

| 2H    |
| SHED LEVEL 1      | S.1.04 | 2H    |
| SHED LEVEL 1      | S.1.04 | 2H    |

2 PLAN LEVEL 2 SOLAR 9.00-15.00

SCALE 1:500

#### <u>LEGEND</u>

2 HRS MIN 2 HOURS SUNLIGHT TO LIVING ROOM AND PRIVATE OPEN SPACE RECIEVED ON 21 JUNE BETWEEN 9AM - 3PM.



LESS THAN 15 MINUTES SUNLIGHT TO LIVING ROOM AND PRIVATE OPEN SPACE RECIEVED ON 21 JUNE

#### ADG DESIGN CRITERIA

- LIVING ROOMS AND PRIVATE OPEN SPACES OF AT LEAST 70% OF APARTMENTS IN A BUILDING RECEIVE A MINIMUM OF 2 HOURS DIRECT SUNLIGHT BETWEEN 9AM AND 3PM IN MID WINTER.

- A MAXIMUM OF 15% OF APARTMENTS IN A BUILDING RECIEVE NO DIRECT SUNLIGHT BETWEEN 9AM AND 3PM AT MID WINTER.

#### SOLAR SUMMARY

**73%** (36 UNITS) OF ALL RESIDENTIAL UNITS RECEIVE A MINIMUM OF 2 HOURS OF SUNLIGHT TO LIVING ROOM AND PRIVATE OPEN SPACES.







# 1 LOWER BASEMENT LEVEL CROSS VENT - SCALE 1:500

| CROSS VE    | NT COMPLIA          | NCE        |
|-------------|---------------------|------------|
| Level       | Apartment<br>Number | Cross Vent |
|             |                     |            |
| RFB GROUND  | R.G.01              | YES        |
| RFB GROUND  | R.G.03              | YES        |
| RFB GROUND  | R.G.04              | YES        |
| RFB GROUND  | R.G.05              | YES        |
| RFB GROUND  | R.G.06              | YES        |
| RFB GROUND  | R.G.07              | YES        |
| RFB GROUND  | R.G.08              | YES        |
| RFB GROUND  | R.G.09              | YES        |
| RFB LEVEL 1 | R.1.01              | YES        |
| RFB LEVEL 1 | R.1.03              | YES        |
| RFB LEVEL 1 | R.1.04