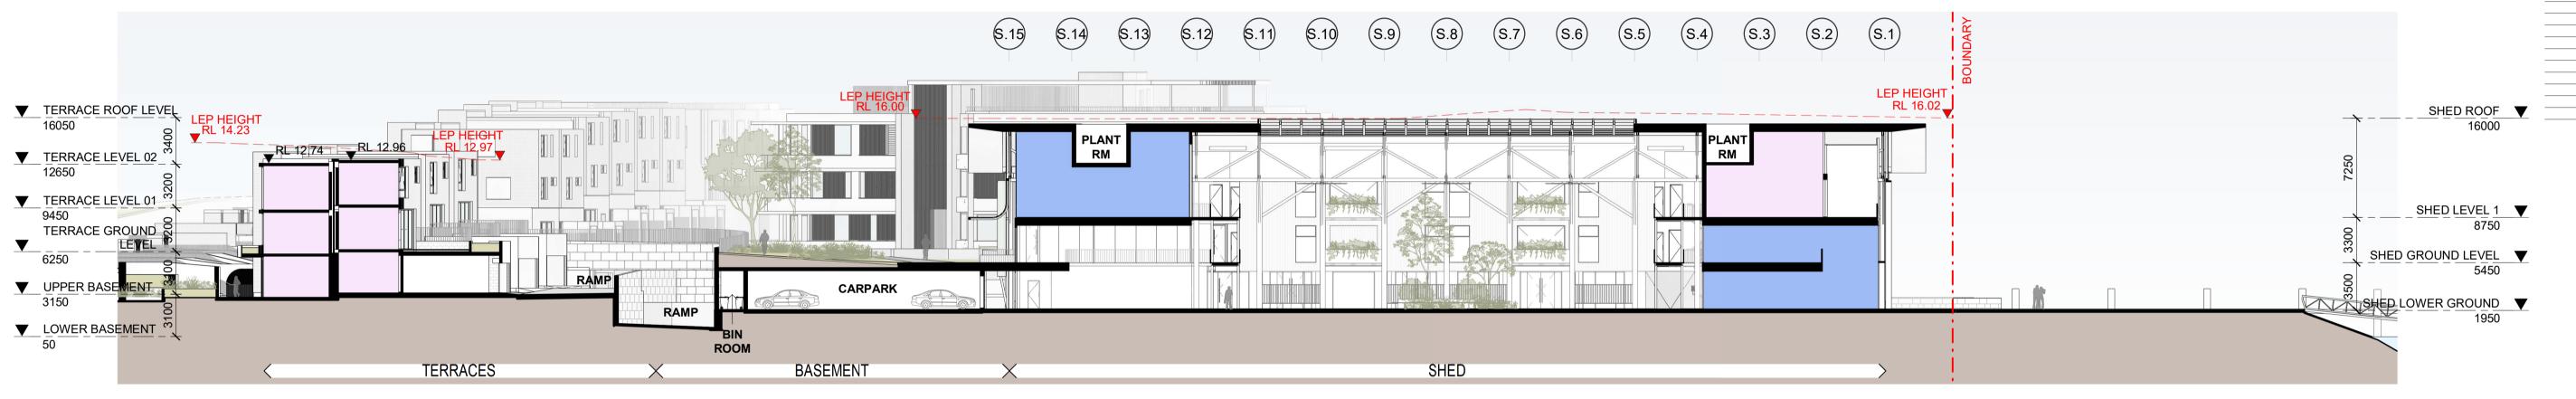

By Chk.

| Drawing Name | Drawing Name |
|--------------|--------------|
| SECTIONS     |              |

| 0    | 250   | 1250 | 2500mm |
|------|-------|------|--------|
| 1:25 | 0 @A1 |      |        |

| Date        | Scale | Sheet Size |
|-------------|-------|------------|
| 01/03/2024  | 1:250 | @ A1       |
| Drawn       | Chk.  | Job No.    |
| JS          | SC    | 6810       |
| Drawing No. |       | Revision   |
| DA-150      | 0     | / 5        |