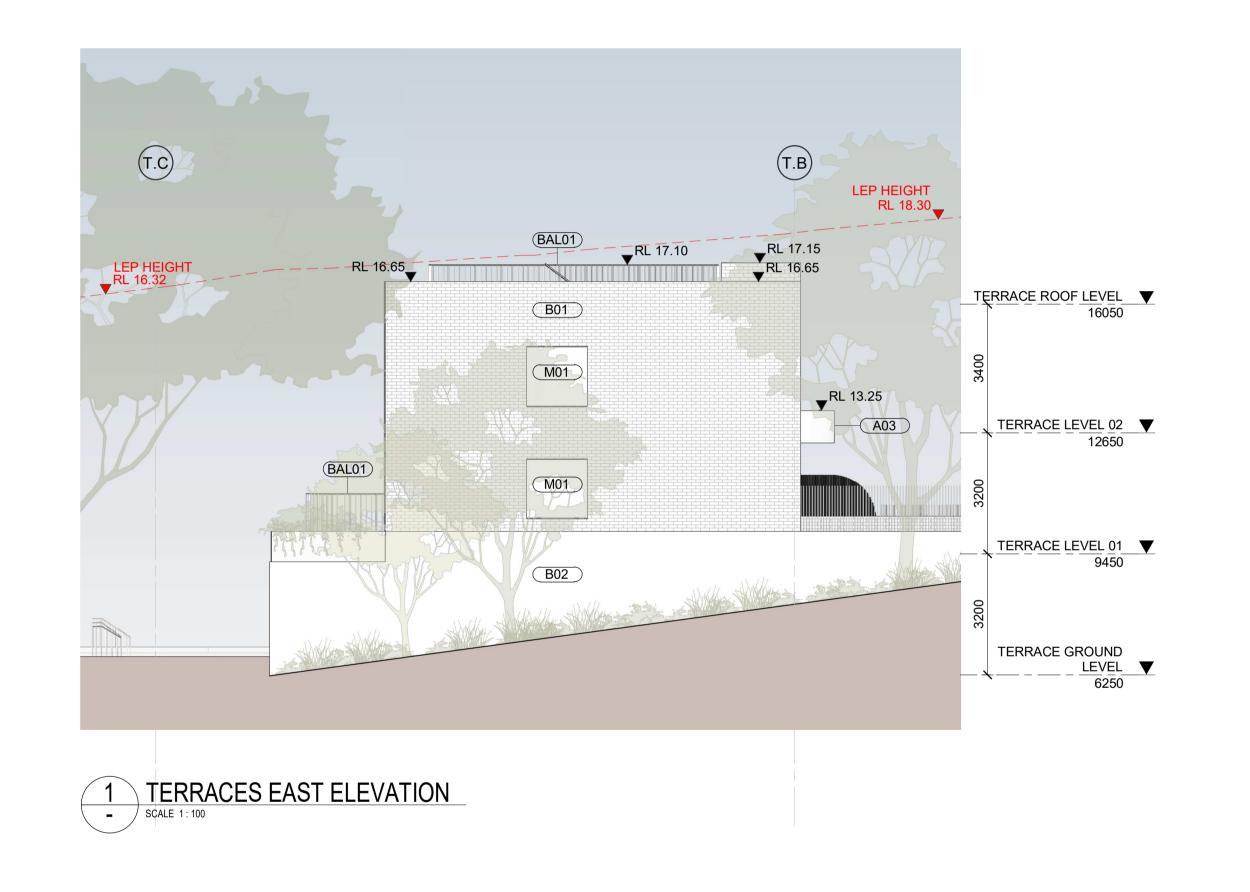

PERIFA

ABADEEN

Project
PERIFIA

Drawing Name

20 Waterview St Putney 2112

FLOOR PLAN - TERRACES - LEVEL 01

0 100 500 1000mm 1:100 @A1

| / 3        |
|------------|
| Revision   |
| 6810       |
| Job No.    |
| @ A1       |
| Sheet Size |
|            |