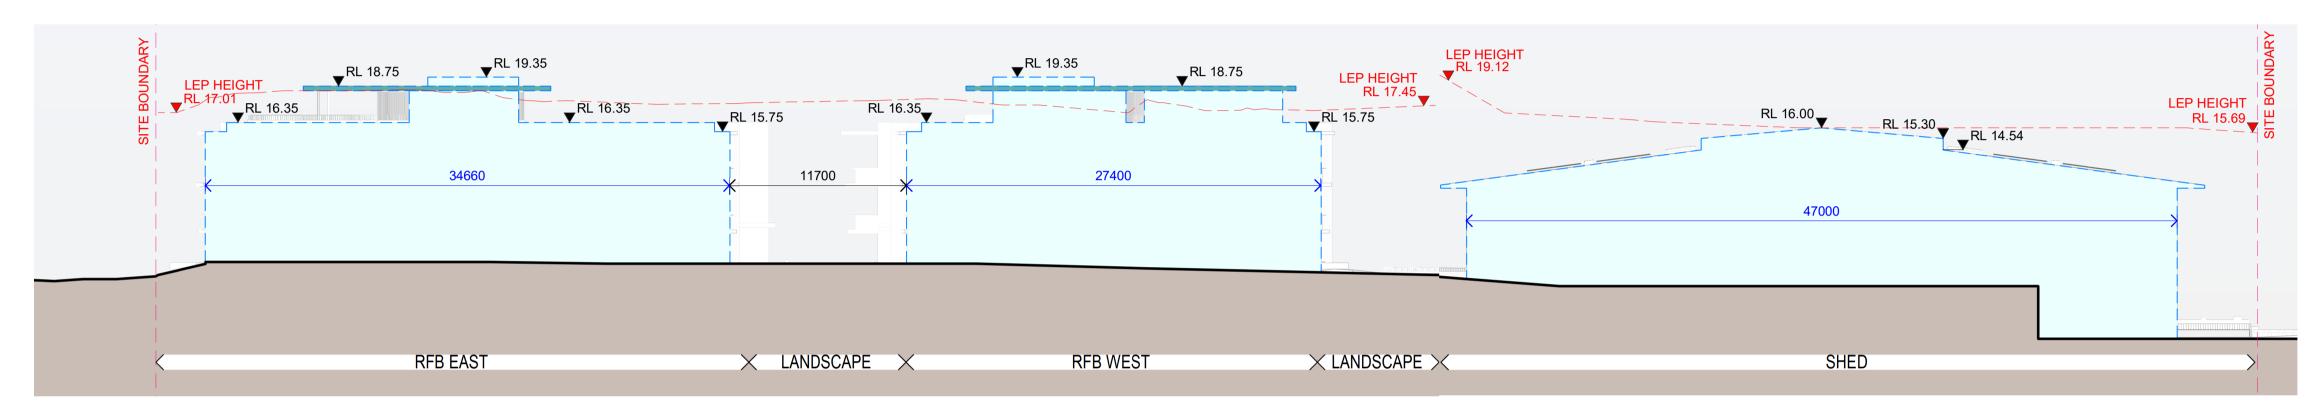

By Chk.

| Drawing Name | Drawing Name |
|--------------|--------------|
| SECTIONS     |              |

| 0    | 250   | 1250 | 2500mm |
|------|-------|------|--------|
| 1:25 | 0 @A1 |      |        |