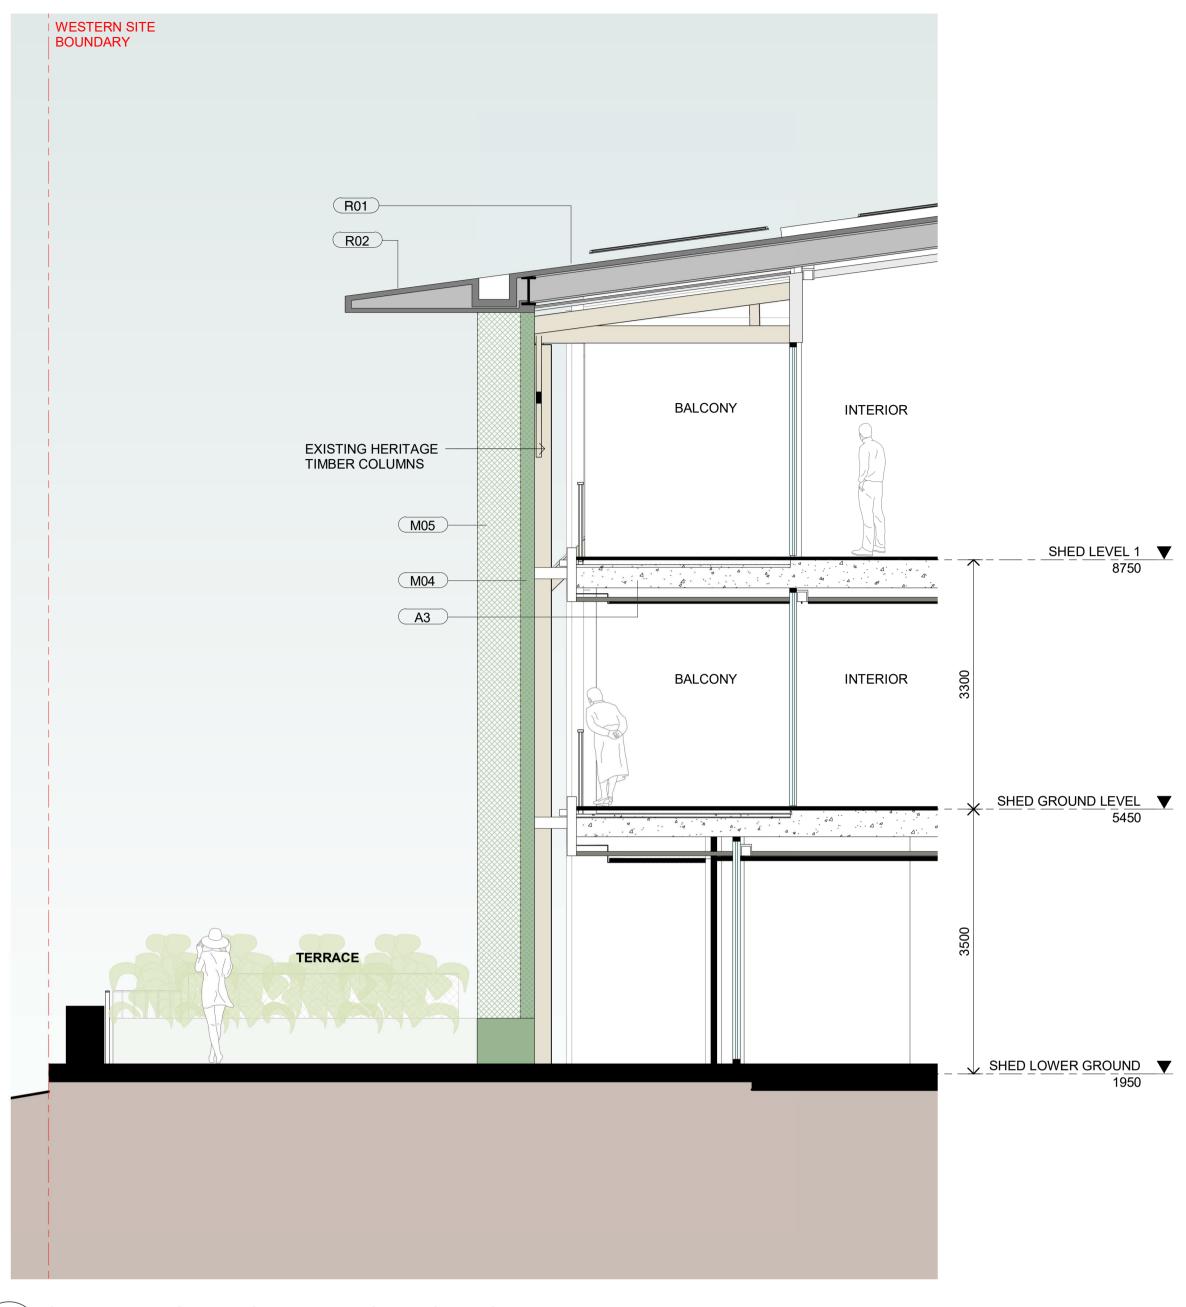

PERIFA

ABADEEN

PERIFIA

20 Waterview St Putney 2112

Drawing Name

WALL SECTION - SHED

0 50 250 500mm 1:50 @A1

| DA-260      | 2     | / 5        |
|-------------|-------|------------|
| Drawing No. |       | Revision   |
| JS          | SC    | 6810       |
| Drawn       | Chk.  | Job No.    |
| 08/05/2024  | 1:50  | @ A1       |
| Date        | Scale | Sheet Size |