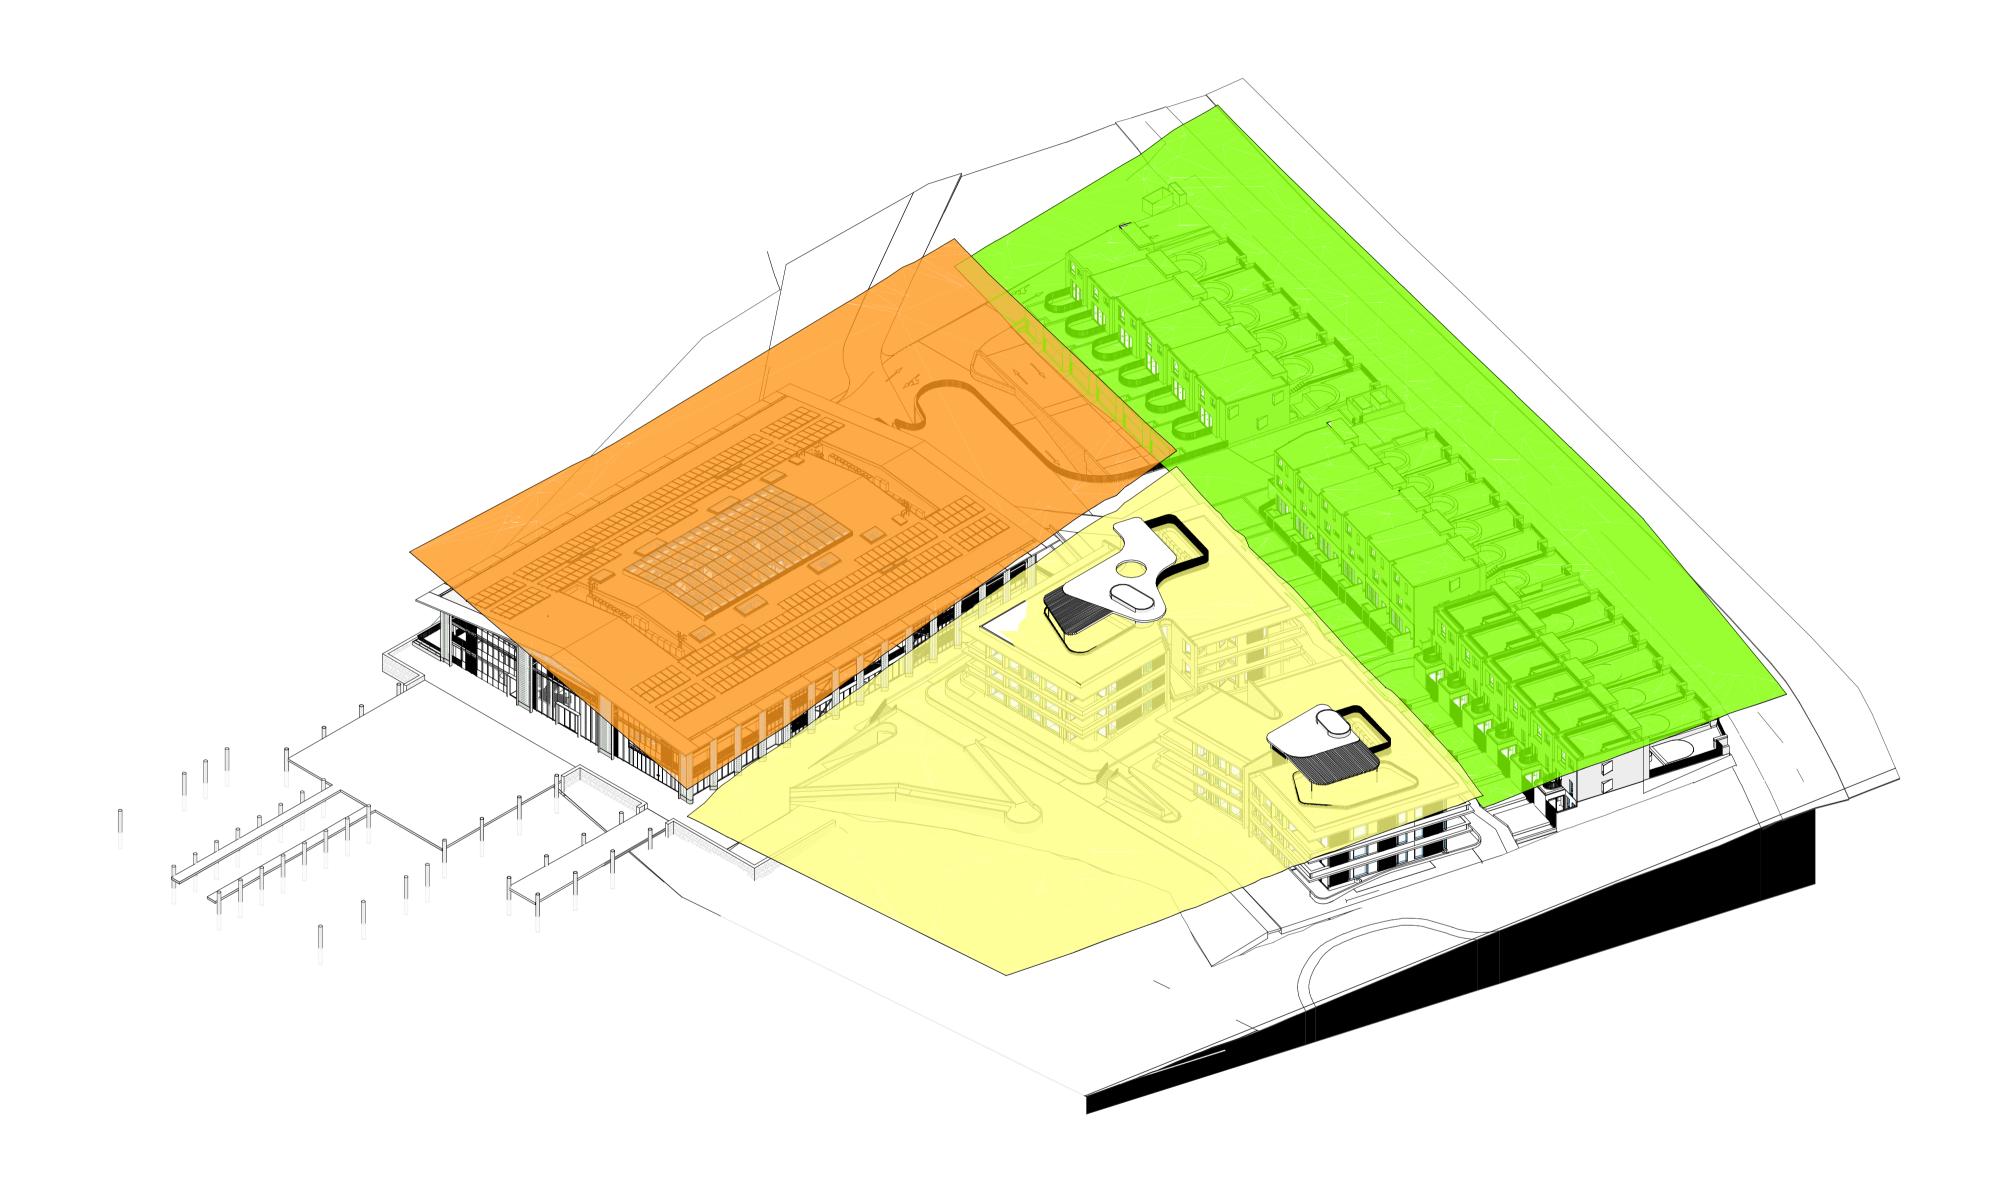

(S.A) (S.B) S.C LEP HEIGHT RL 17.28 SHED ROOF V LEP HEIGHT **BALCONY** 3BED 3BED **BALCONY** ▼ RL 8.80 RL 8.80 SHED LEVEL 1 ▼ 8750 3 BED 3 BED **BALCONY BALCONY** PERIFIA ▼ RL 5.50 ▼ RL 5.50 SHED GROUND LEVEL V 5450 20 Waterview St Putney 2112 4 BED COMMERCIAL ▼ RL 2.09 **▼** RL 2.09 SHED LOWER GROUND T1950 Drawing Name SECTION\_SHED 01