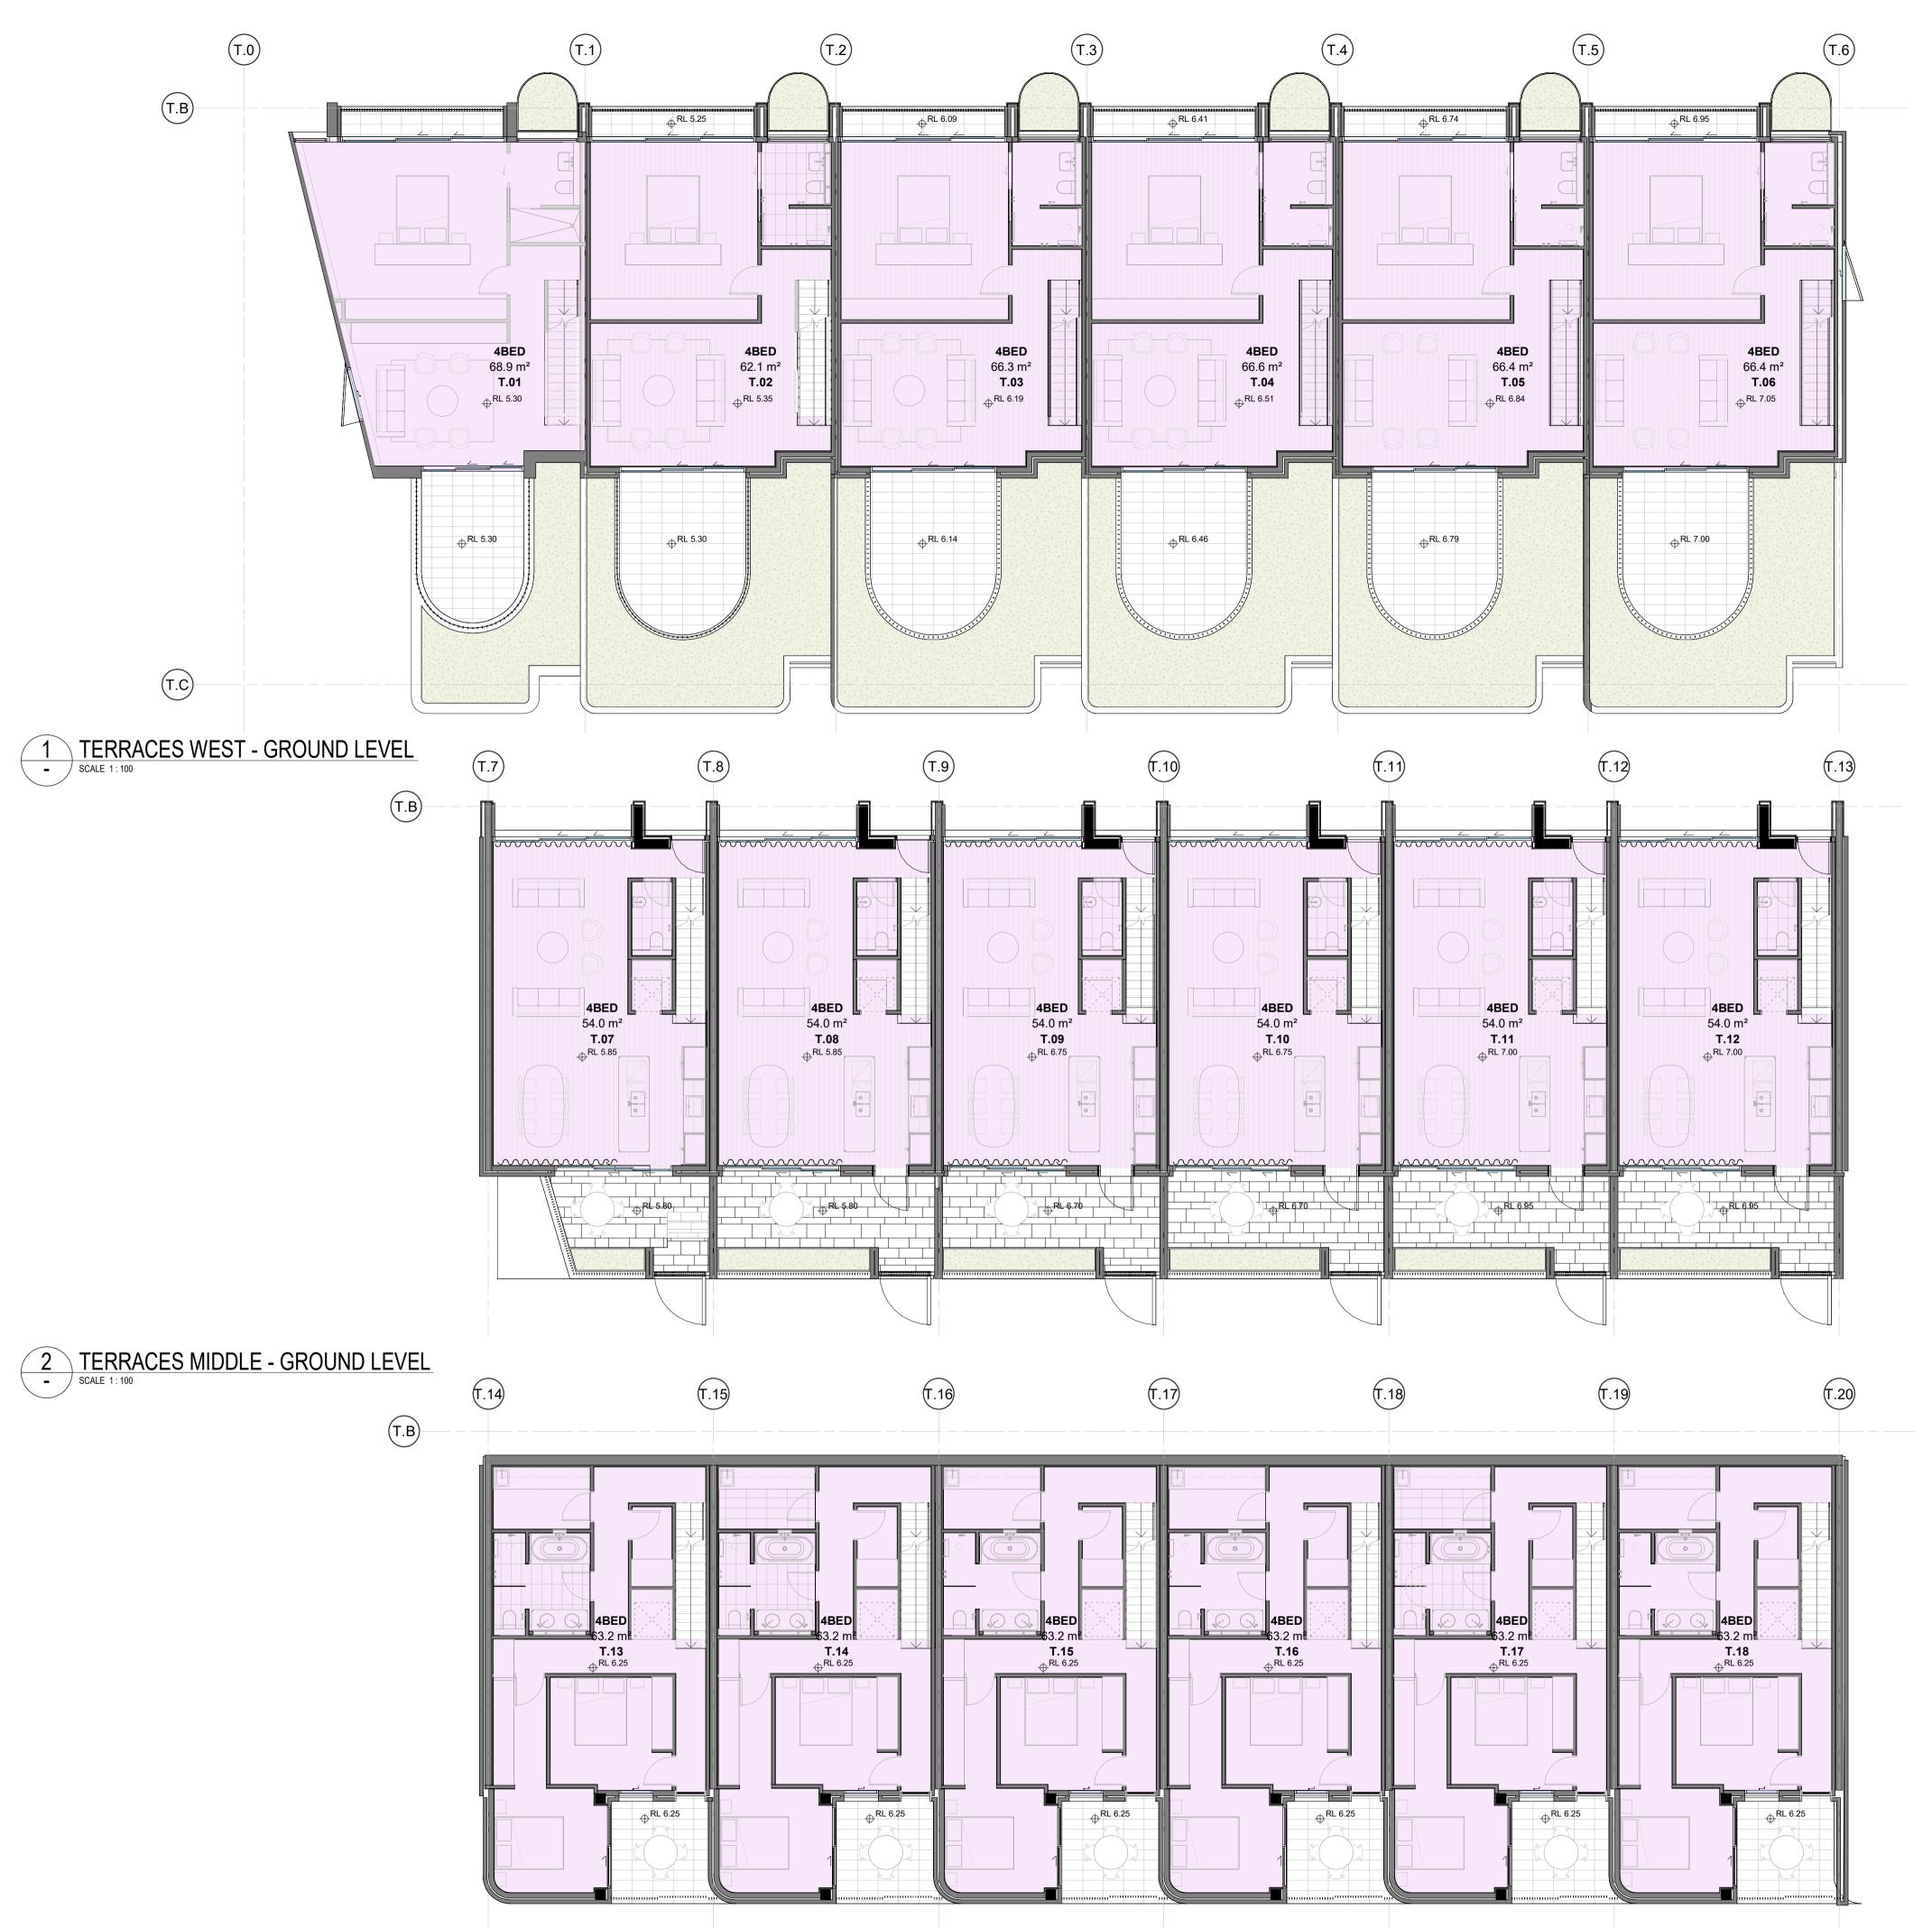

SJB Architects Level 2, 490 Crown Street Surry Hills NSW 2010 T 61 2 9380 9911

Nominated Architects: Adam Haddow-7188 | John Pradel-7004

PERIFA ABADEEN

Project
PERIFIA

20 Waterview St Putney 2112

FLOOR PLAN - TERRACES
- GROUND FLOOR

0 100 500 1000mn 1:100 @A1

| DA-230      | 1       | / 3        |
|-------------|---------|------------|
| Drawing No. |         | Revision   |
| JS          | SC      | 6810       |
| Drawn       | Chk.    | Job No.    |
| 01/03/2024  | 1 : 100 | @ A1       |
| Date        | Scale   | Sheet Size |

Nominated Architects: Adam Haddow-7188 | John Pradel-7004

FOR APPROVAL

| Rev | Date       | Revision            | Ву | Chk |
|-----|------------|---------------------|----|-----|
| 1   | 18/08/2023 | DRAFT DA            | JS | SC  |
|     |            | ISSUED FOR APPROVAL | JS | SC  |
|     |            | AMENDED DA          | JS | JP  |
|     |            |                     |    |     |
|     |            |                     |    |     |
|     |            |                     |    |     |
|     |            |                     |    |     |
|     |            |                     |    |     |
|     |            |                     |    |     |
|     |            |                     |    |     |
|     |            |                     |    |     |
|     |            |                     |    |     |
|     |            |                     |    |     |
|     |            |                     |    |     |
|     |            |                     |    |     |
|     |            |                     |    |     |
|     |            |                     |    |     |
|     |            |                     |    |     |
|     |            |                     |    |     |
|     |            |                     |    |     |
|     |            |                     |    |     |
|     |            |                     |    |     |
|     |            |                     |    |     |
|     |            |                     |    |     |
|     |            |                     |    |     |
|     |            |                     |    |     |
|     |            |                     |    |     |
|     |            |                     |    |     |
|     |            |                     |    |     |
|     |            |                     |    |     |
|     |            |                     |    |     |
|     |            |                     |    |     |
|     |            |                     |    |     |
|     |            |                     |    |     |
|     |            |                     |    |     |
|     |            |                     |    |     |
|     |            |                     |    |     |
|     |            |                     |    |     |
|     |            |                     |    |     |
|     |            |                     |    |     |
|     |            |                     |    |     |
|     |            |                     |    |     |
|     |            |                     |    |     |
|     |            |                     |    |     |