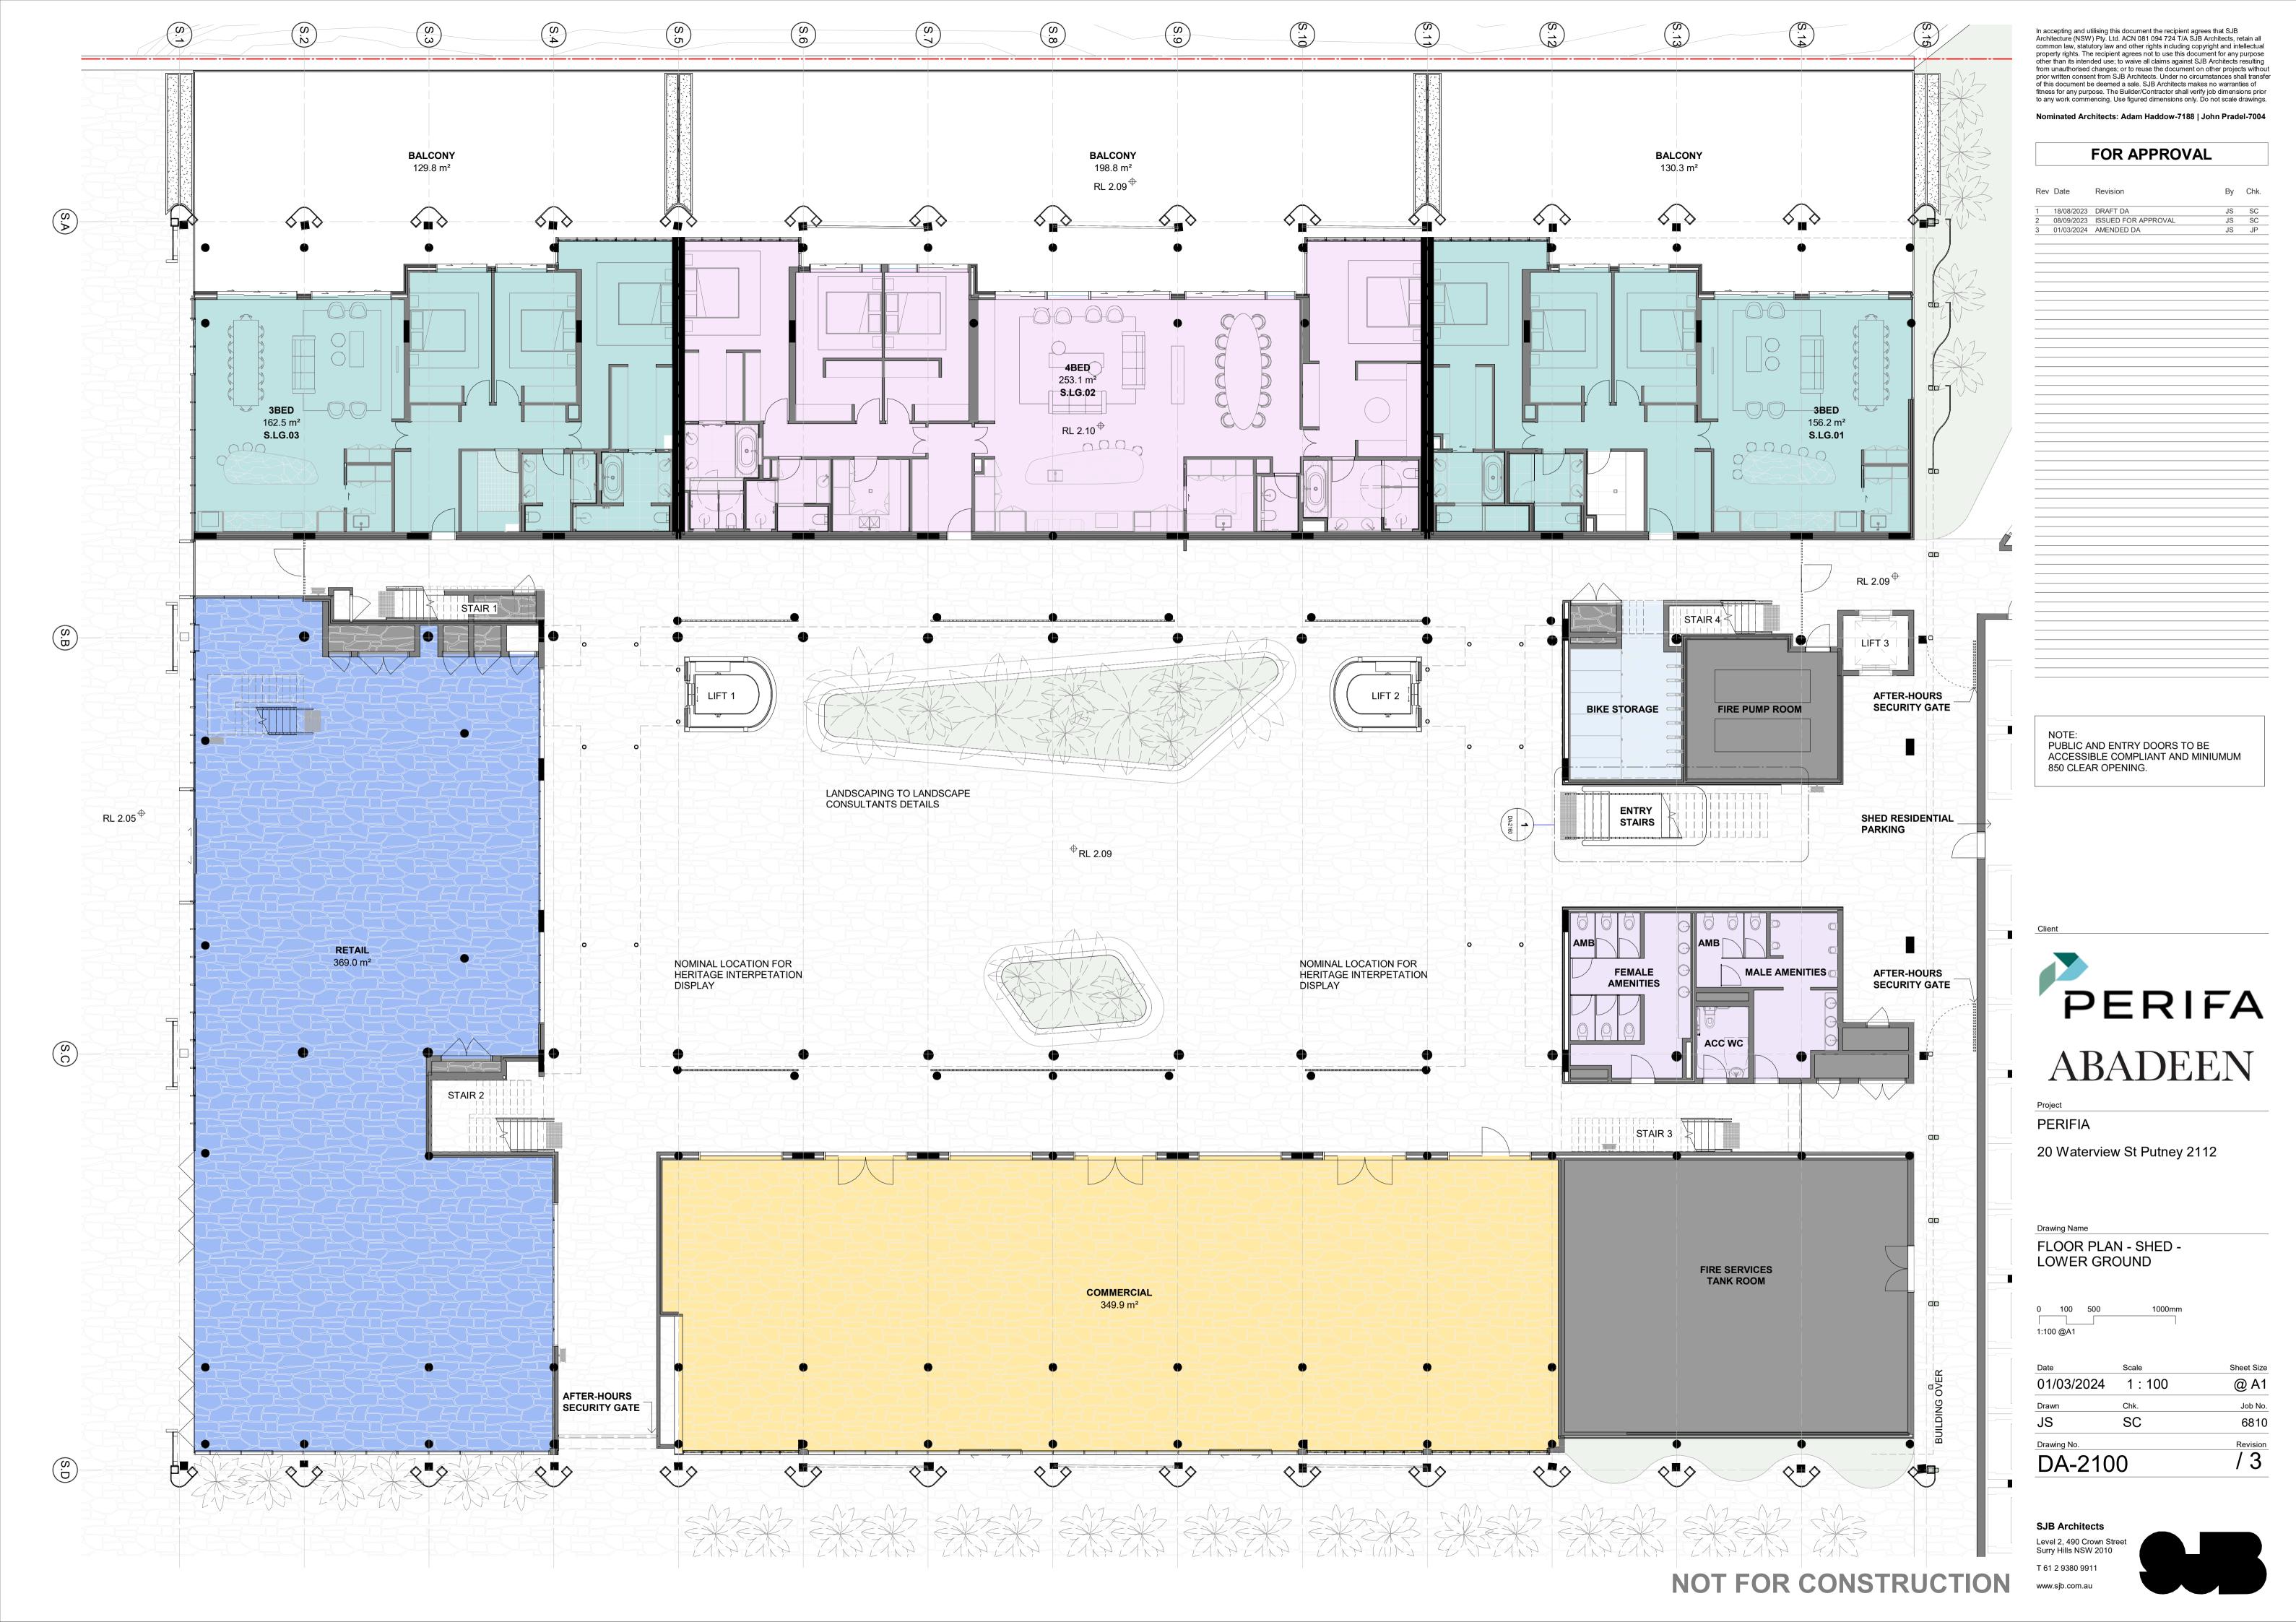

PUBLIC AND ENTRY DOORS TO BE ACCESSIBLE COMPLIANT AND MINIUMUM 850 CLEAR OPENING.

PERIFA

PERIFIA

20 Waterview St Putney 2112

| Date        | Scale   | Sheet Size |
|-------------|---------|------------|
| 01/03/2024  | 1 : 100 | @ A1       |
| Drawn       | Chk.    | Job No.    |
| JS          | SC      | 6810       |
| Drawing No. |         | Revision   |
| DA-210      | 1       | / 3        |

Nominated Architects: Adam Haddow-7188 | John Pradel-7004

PUBLIC AND ENTRY DOORS TO BE ACCESSIBLE COMPLIANT AND MINIUMUM

PERIFA

Sheet Size @ A1 6810

S.15

In accepting and utilising this document the recipient agrees that SJB Architecture (NSW) Pty. Ltd. ACN 081 094 724 T/A SJB Architects, retain all common law, statutory law and other rights including copyright and intellectual property rights. The recipient agrees not to use this document for any purpose other than its intended use; to waive all claims against SJB Architects resulting from unauthorised changes; or to reuse the document on other projects without prior written consent from SJB Architects. Under no circumstances shall transfer of this document be deemed a sale. SJB Architects makes no warranties of fitness for any purpose. The Builder/Contractor shall verify job dimensions prior to any work commencing. Use figured dimensions only. Do not scale drawings.