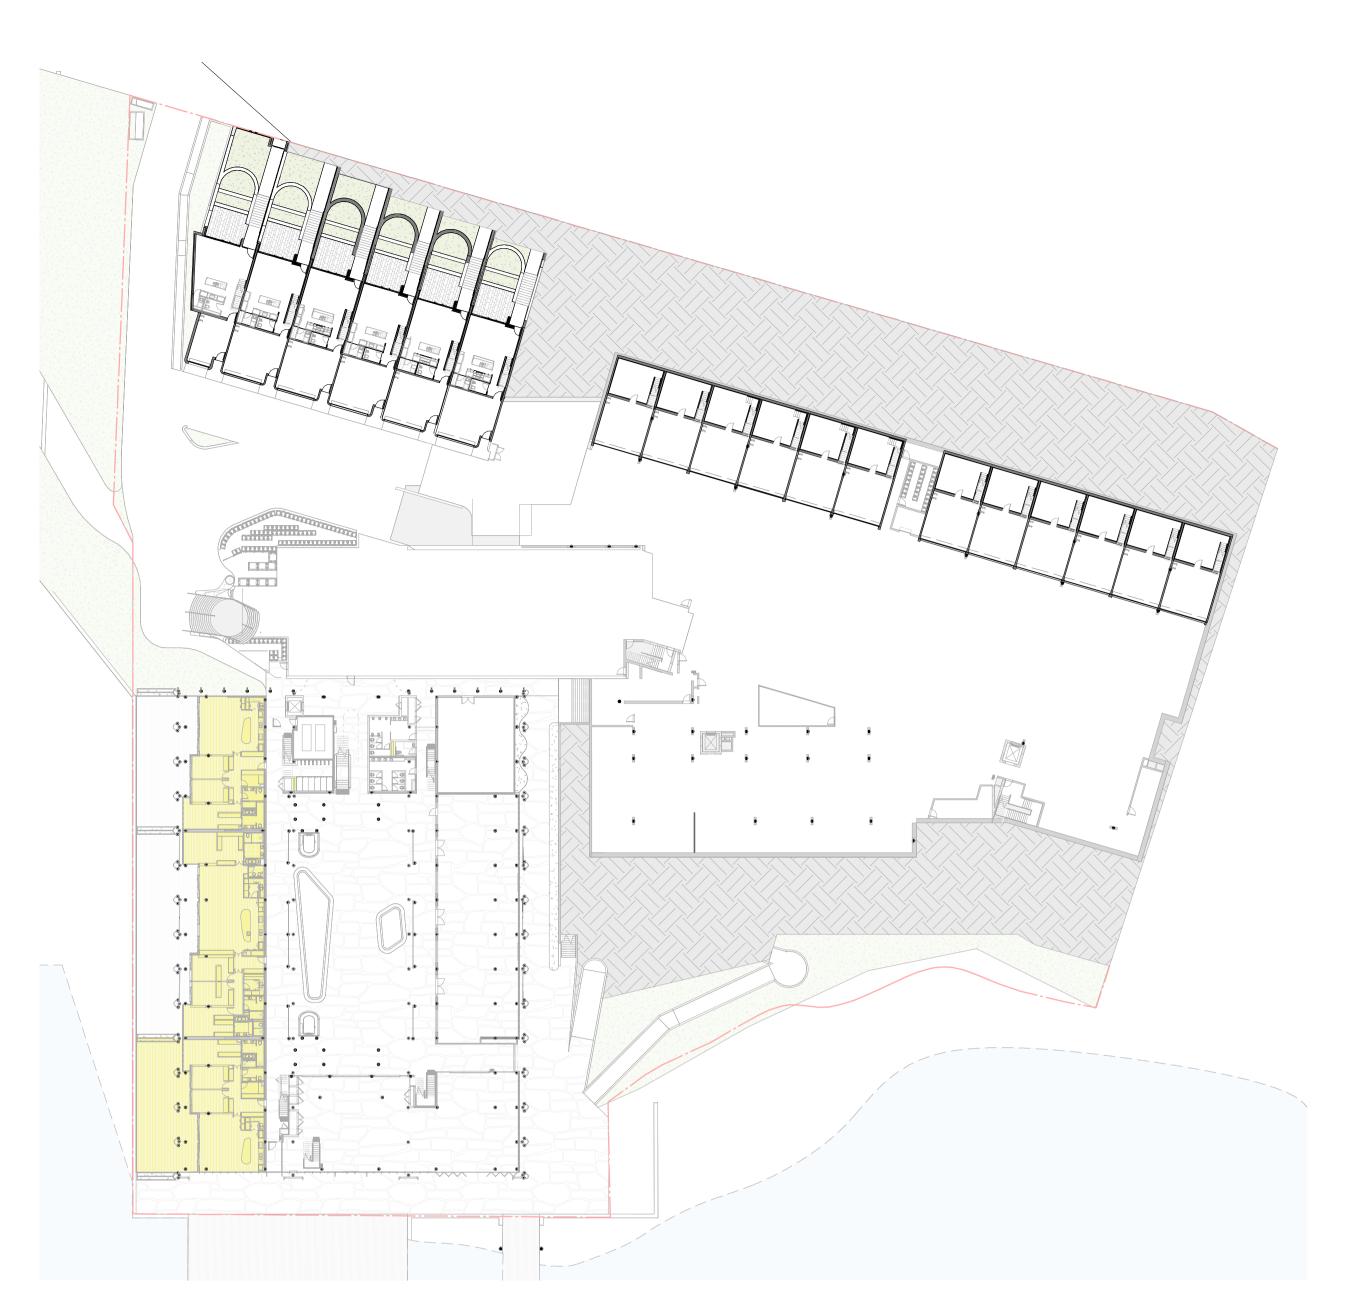

ent

Project
PERIFIA

20 Waterview St Putney 2112

Drawing Name
SITE PLAN

0 2 10 20m

| Date        | Scale  | Sheet Size |
|-------------|--------|------------|
| 01/03/2024  | 1:2000 | @ A1       |
| Drawn       | Chk.   | Job No.    |
| JS          | SC     | 6810       |
| Drawing No. |        | Revision   |
| DA-010      | 1      | / 4        |