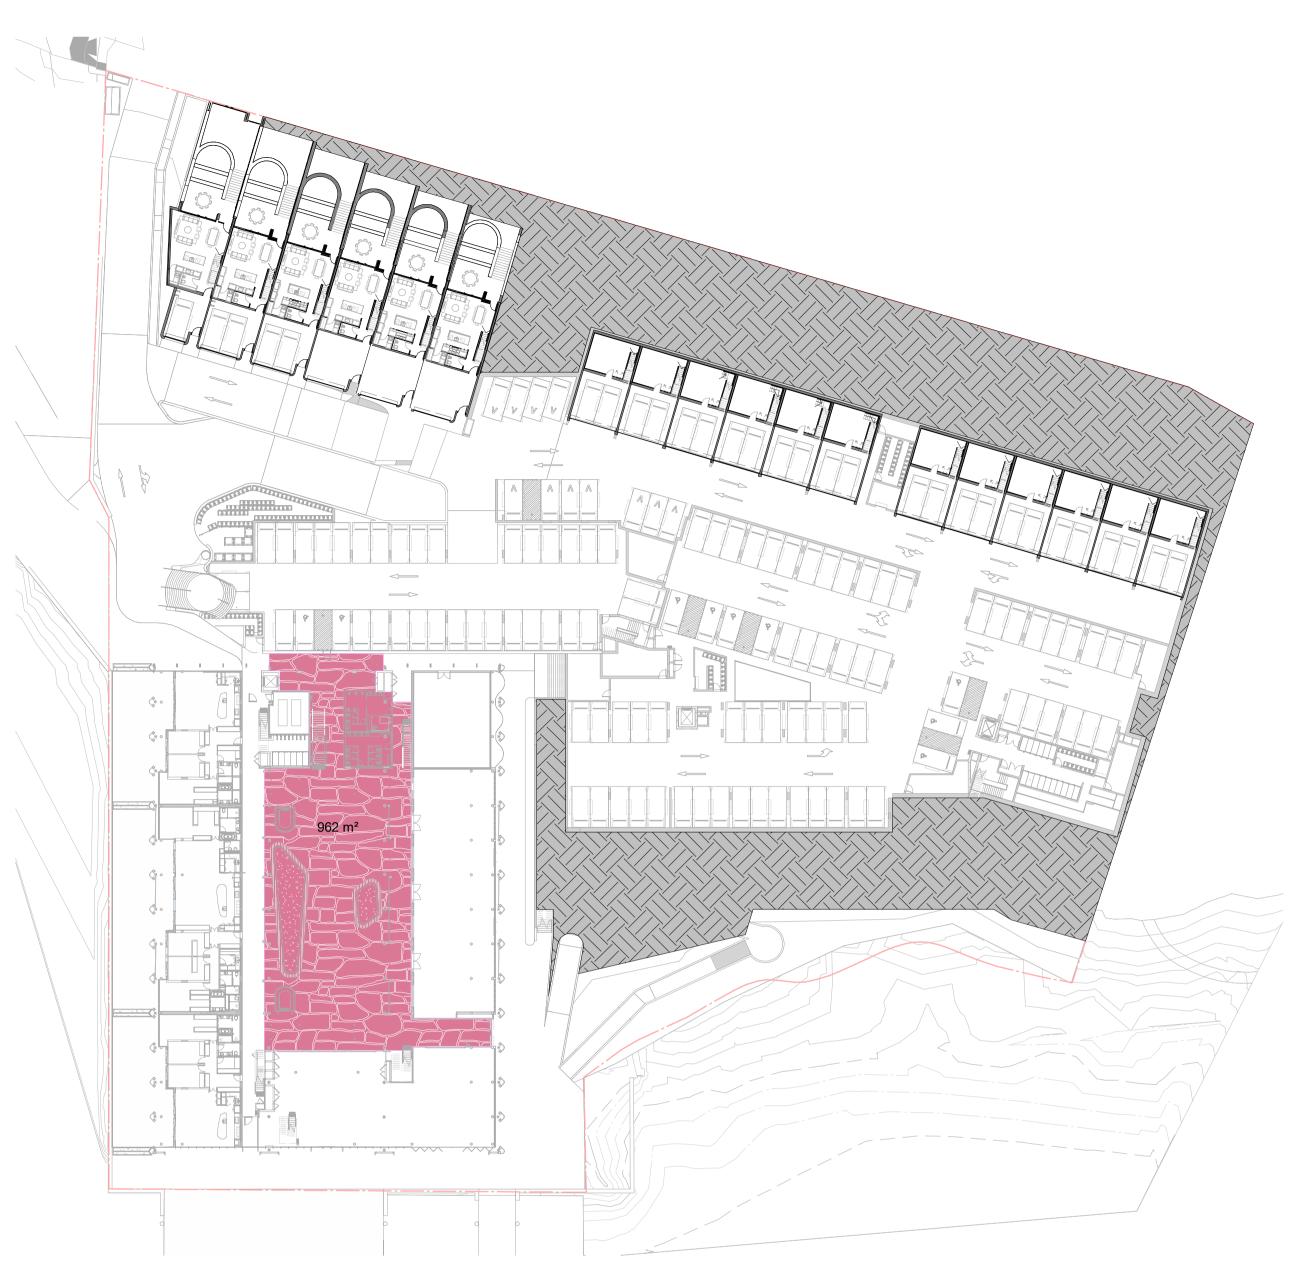

Client

Project
PERIFIA

20 Waterview St Putney 2112

Drawing Name

| Date        | Scale | Sheet Siz |
|-------------|-------|-----------|
| 01/03/2024  | 1:300 | @ A       |
| Drawn       | Chk.  | Job No    |
| JS          | SC    | 681       |
| Drawing No. |       | Revisio   |
| DA-020      | 0     | / 3       |